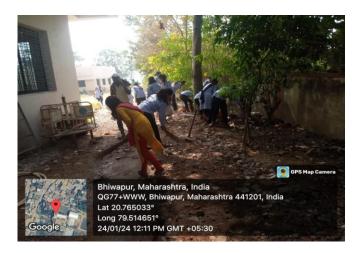

GEOTAG PHOTO GALLERY WITH CAPTIONS (Only GEOTAG photos covering the entire gamut/span of the activity will be accepted)

## A few visuals of the Programme

The N.S.S. Volunteers participating in the Cleanliness Drive.

The N.S.S. Volunteers participating in the CleanlinessDrive.

The N.S.S. Volunteers participating in the Cleanliness Drive