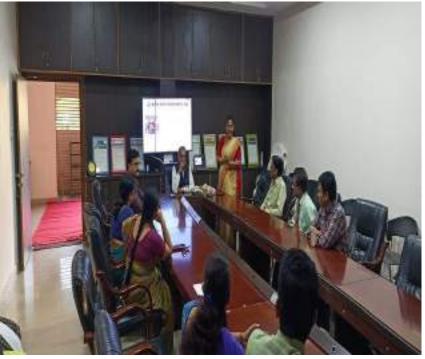

| <b>DETAILED REPORT OF THE</b> | The Seminar and Symposia Committee, under the auspices of the       |
|-------------------------------|---------------------------------------------------------------------|
| ACTIVITY                      | Internal Quality Assurance Cell (IQAC), organized a Workshop        |
|                               | on 'Professional Ethics for Teaching and Non-Teaching Staff' on     |
|                               | 27th March, 2024 in the Conference Hall of our College. The         |
|                               | primary objective of this Workshop was to enhance the               |
|                               | understanding and application of ethical principles in the          |
|                               | workplace, thereby fostering a more cohesive and productive         |
|                               | environment.                                                        |
|                               |                                                                     |
|                               | The Event commenced with a warm welcome address by Asst.            |
|                               | Prof. Dr. Vinita Virgandham, the IQAC coordinator, highlighting     |
|                               | the importance of understanding 'Professional Ethics'.              |
|                               | The Keynote Speaker Mr. Promod Pabrekar, a renowned                 |
|                               | Resource-person and Senior Consultant from RUSA,                    |
|                               | Maharashtra, delivered an insightful talk on 'Professional Ethics   |
|                               | for Teaching and Non-Teaching Staff.' In his discussion, he         |
|                               | emphasized that Professional Ethics are crucial for fostering a     |
|                               | culture of integrity and ethical behaviour within the Institution.  |
|                               | By equipping the Staff with the knowledge and tools to navigate     |
|                               | ethical challenges, the Institution is better positioned to achieve |
|                               | its goals and maintain a positive, professional environment. His    |
|                               | talk addressed the needs and enhanced the understanding of          |
|                               | Ethics among the Staff. The Workshop was aimed to create a          |
|                               | more ethical, accountable and cohesive environment that supports    |
|                               | the Institution's mission and vision. Dr. Promod Pabrekar           |
|                               | emphasized that the importance of professional Ethics in defining   |
|                               | the character of an Institution. It underscores that everyone,      |
|                               | whether they are teaching, managing, or supporting, should be       |
|                               | guided by integrity. The goal is not only to educate students       |
|                               | academically but also to set an ethical example for them.           |
|                               |                                                                     |
|                               | Associate Prof Dr. Sunil Shinde chaired the Event. In his           |
|                               | Presidential Speech, Dr Sunil Shinde, appreciated the initiative    |
|                               | taken by the Committee. The Proceedings of the Event was            |
|                               | conducted by Associate Prof. Dr. Raheel Quraishi and the formal     |
|                               | Vote of Thanks was delivered by Asst. Prof. Dr. Ashwini Kadu.       |