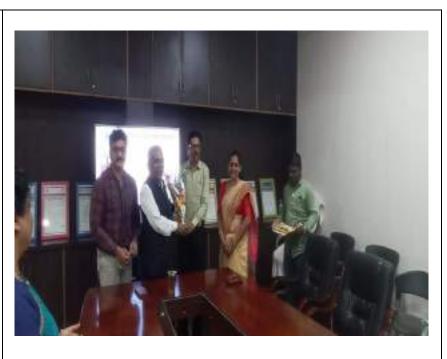

| <b>DETAILED REPORT OF THE</b> | The Seminar and Symposia Committee, under the auspices of the       |
|-------------------------------|---------------------------------------------------------------------|
| ACTIVITY                      | Internal Quality Assurance Cell (IQAC), organized a Workshop        |
|                               | on 'Professional Ethics for Teaching and Non-Teaching Staff' on     |
|                               | 27th March, 2024 in the Conference Hall of our College. The         |
|                               | primary objective of this Workshop was to enhance the               |
|                               | understanding and application of ethical principles in the          |
|                               | workplace, thereby fostering a more cohesive and productive         |
|                               | environment.                                                        |
|                               |                                                                     |
|                               | The Event commenced with a warm welcome address by Asst.            |
|                               | Prof. Dr. Vinita Virgandham, the IQAC coordinator, highlighting     |
|                               | the importance of understanding 'Professional Ethics'.              |
|                               | The Keynote Speaker Mr. Promod Pabrekar, a renowned                 |
|                               | Resource-person and Senior Consultant from RUSA,                    |
|                               | Maharashtra, delivered an insightful talk on 'Professional Ethics   |
|                               | for Teaching and Non-Teaching Staff.' In his discussion, he         |
|                               | emphasized that Professional Ethics are crucial for fostering a     |
|                               | culture of integrity and ethical behaviour within the Institution.  |
|                               | By equipping the Staff with the knowledge and tools to navigate     |
|                               | ethical challenges, the Institution is better positioned to achieve |
|                               | its goals and maintain a positive, professional environment. His    |
|                               | talk addressed the needs and enhanced the understanding of          |
|                               | Ethics among the Staff. The Workshop was aimed to create a          |
|                               | more ethical, accountable and cohesive environment that supports    |
|                               | the Institution's mission and vision. Dr. Promod Pabrekar           |
|                               | emphasized that the importance of professional Ethics in defining   |
|                               | the character of an Institution. It underscores that everyone,      |
|                               | whether they are teaching, managing, or supporting, should be       |
|                               | guided by integrity. The goal is not only to educate students       |
|                               | academically but also to set an ethical example for them.           |
|                               |                                                                     |
|                               | Associate Prof Dr. Sunil Shinde chaired the Event. In his           |
|                               | Presidential Speech, Dr Sunil Shinde, appreciated the initiative    |
|                               | taken by the Committee. The Proceedings of the Event was            |
|                               | conducted by Associate Prof. Dr. Raheel Quraishi and the formal     |
|                               | Vote of Thanks was delivered by Asst. Prof. Dr. Ashwini Kadu.       |