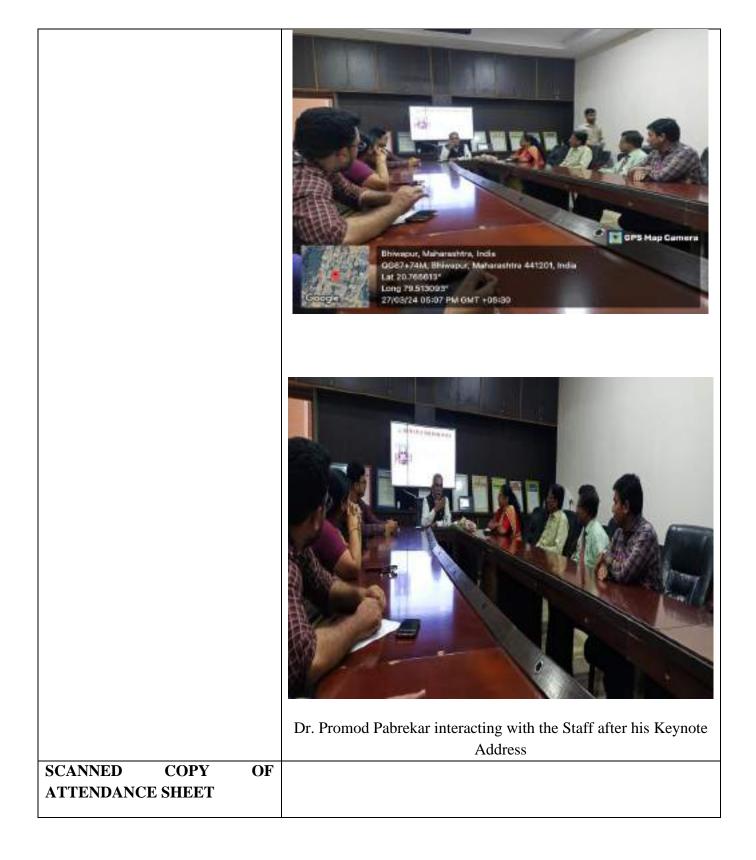

| <b>DETAILED REPORT OF THE</b> | The Seminar and Symposia Committee, under the auspices of the       |
|-------------------------------|---------------------------------------------------------------------|
| ACTIVITY                      | Internal Quality Assurance Cell (IQAC), organized a Workshop        |
|                               | on 'Professional Ethics for Teaching and Non-Teaching Staff' on     |
|                               | 27th March, 2024 in the Conference Hall of our College. The         |
|                               | primary objective of this Workshop was to enhance the               |
|                               | understanding and application of ethical principles in the          |
|                               | workplace, thereby fostering a more cohesive and productive         |
|                               | environment.                                                        |
|                               |                                                                     |
|                               | The Event commenced with a warm welcome address by Asst.            |
|                               | Prof. Dr. Vinita Virgandham, the IQAC coordinator, highlighting     |
|                               | the importance of understanding 'Professional Ethics'.              |
|                               | The Keynote Speaker Mr. Promod Pabrekar, a renowned                 |
|                               | Resource-person and Senior Consultant from RUSA,                    |
|                               | Maharashtra, delivered an insightful talk on 'Professional Ethics   |
|                               | for Teaching and Non-Teaching Staff.' In his discussion, he         |
|                               | emphasized that Professional Ethics are crucial for fostering a     |
|                               | culture of integrity and ethical behaviour within the Institution.  |
|                               | By equipping the Staff with the knowledge and tools to navigate     |
|                               | ethical challenges, the Institution is better positioned to achieve |
|                               | its goals and maintain a positive, professional environment. His    |
|                               | talk addressed the needs and enhanced the understanding of          |
|                               | Ethics among the Staff. The Workshop was aimed to create a          |
|                               | more ethical, accountable and cohesive environment that supports    |
|                               | the Institution's mission and vision. Dr. Promod Pabrekar           |
|                               | emphasized that the importance of professional Ethics in defining   |
|                               | the character of an Institution. It underscores that everyone,      |
|                               | whether they are teaching, managing, or supporting, should be       |
|                               | guided by integrity. The goal is not only to educate students       |
|                               | academically but also to set an ethical example for them.           |
|                               |                                                                     |
|                               | Associate Prof Dr. Sunil Shinde chaired the Event. In his           |
|                               | Presidential Speech, Dr Sunil Shinde, appreciated the initiative    |
|                               | taken by the Committee. The Proceedings of the Event was            |
|                               | conducted by Associate Prof. Dr. Raheel Quraishi and the formal     |
|                               | Vote of Thanks was delivered by Asst. Prof. Dr. Ashwini Kadu.       |