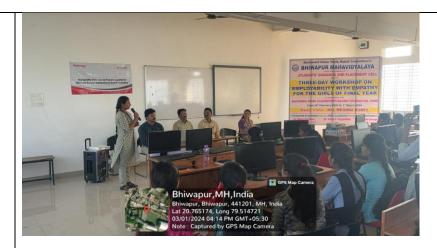

Brochure of the Event

Dr. Jobi George delivering his Presidential Address during the Inaugural Ceremony of the Workshop

Mrs. Meghna Dubey conducting the Session during the first day of the Workshop

Mrs. Meghna Dubey conducting the Session during the second day of the Workshop.