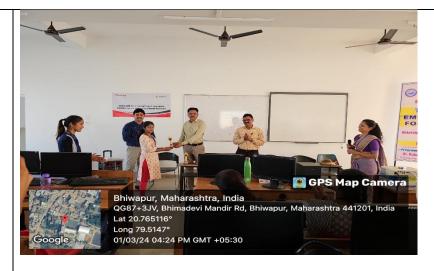

Mrs. Meghna Dubey addressing the Trainees during the Concluding Ceremony of the Workshop

Ms. Shruti Sitaram Datekar, a student from Nutan Adarsh College, Umred, receiving a Trophy from Associate Prof. Dr. S.K. Shinde.

Ms. Pranali Hatwar, a student from our College, receiving a Trophy from Associate Prof. Dr. M.R. Chavhan

Associate Prof. Dr. S.K. Shinde delivering his Presidential Address during the Concluding Ceremony of the Workshop.