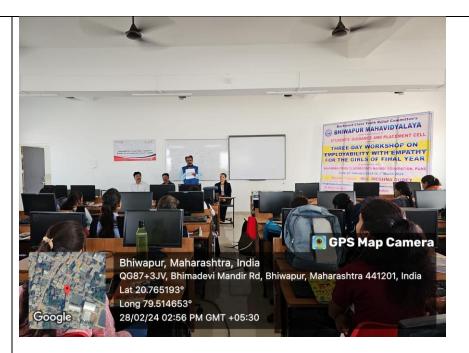

| KEYNOTE SPEAKER/RESOURCE PERSON/PERSONS (Furnish a Brief Report on the Keynote Speaker's Expertise) | Asst. Prof. Dr. Ashwini Kadu Asst. Prof. Dr. Sachin Kubde Asst. Prof. Darshana Dhamdar  Mrs. Meghna Dubey Adjunct Faculty, Mahindra Pride Classroom's NANDI Foundation, Pune                                                                                                                                                                                                                                                                                                                                                                                                                                                                                                                                                                                                                                                                                                                                                                                                                                                                                                                                                                                                                                                                                                                                        |  |  |
|-----------------------------------------------------------------------------------------------------|---------------------------------------------------------------------------------------------------------------------------------------------------------------------------------------------------------------------------------------------------------------------------------------------------------------------------------------------------------------------------------------------------------------------------------------------------------------------------------------------------------------------------------------------------------------------------------------------------------------------------------------------------------------------------------------------------------------------------------------------------------------------------------------------------------------------------------------------------------------------------------------------------------------------------------------------------------------------------------------------------------------------------------------------------------------------------------------------------------------------------------------------------------------------------------------------------------------------------------------------------------------------------------------------------------------------|--|--|
| BENEFICIARIES/TARGET<br>GROUP                                                                       | Girl Students of Final Year – B.A, B. Com., BSc & B.Voc.                                                                                                                                                                                                                                                                                                                                                                                                                                                                                                                                                                                                                                                                                                                                                                                                                                                                                                                                                                                                                                                                                                                                                                                                                                                            |  |  |
| NUMBER OF<br>STUDENTS/BENEFICIARI<br>ES                                                             | 77                                                                                                                                                                                                                                                                                                                                                                                                                                                                                                                                                                                                                                                                                                                                                                                                                                                                                                                                                                                                                                                                                                                                                                                                                                                                                                                  |  |  |
| DETAILED REPORT OF THE ACTIVITY                                                                     | The 'Students' Guidance and Placement Cell' of our Institution, under the auspices of IQAC, organized 'Three-day Workshop on Employability with Empathy for the Girls of Final year', in collaboration with Nandi Foundation, Pune. The Workshop was held from 28th February, 2024 to 1st March, 2024. The Inauguration Ceremony took place on 28th February, 2024 and it was presided over by Dr. Jobi George, the Principal of our College. Mrs. Meghna Dubey was appointed as the Master Trainer by Nandi Foundation, Pune for conducting this Workshop.  The Workshop witnessed the participation of four girl-students from Nutan Adarsh College, Umred. In her speech, Mrs. Meghna Dubey emphasized the comprehensive nature of the training designed to equip the students with essential skills for employment.  Dr. Jobi George, in his Presidential Address, highlighted the efforts of the Institution in organizing student-centric activities for the holistic development of the students. The Inaugural Ceremony was graced by Associate Professor Dr. Sunil Shinde. The Proceedings of the Inaugural Session was conducted by Associate Prof. Dr. R.K. Quraishi, the Member-Secretary of Students' Guidance and Placement Cell. Asst. Prof. Dr. Ravikant Mishra proposed the formal Vote of Thanks. |  |  |

Brochure of the Event

Dr. Jobi George delivering his Presidential Address during the Inaugural Ceremony of the Workshop

Mrs. Meghna Dubey conducting the Session during the first day of the Workshop

Mrs. Meghna Dubey conducting the Session during the second day of the Workshop.