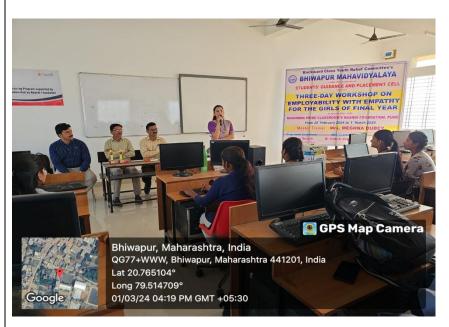

Brochure of the Event

Dr. Jobi George delivering his Presidential Address during the Inaugural Ceremony of the Workshop

Mrs. Meghna Dubey conducting the Session during the first day of the Workshop

Mrs. Meghna Dubey conducting the Session during the second day of the Workshop.