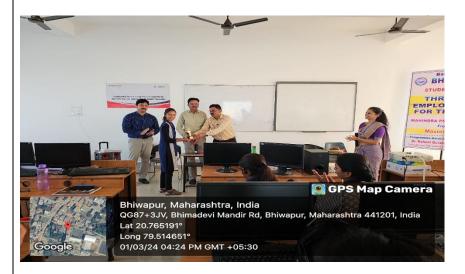

Mrs. Meghna Dubey addressing the Trainees during the Concluding Ceremony of the Workshop

Ms. Shruti Sitaram Datekar, a student from Nutan Adarsh College, Umred, receiving a Trophy from Associate Prof. Dr. S.K. Shinde.

Ms. Pranali Hatwar, a student from our College, receiving a Trophy from Associate Prof. Dr. M.R. Chavhan

Associate Prof. Dr. S.K. Shinde delivering his Presidential Address during the Concluding Ceremony of the Workshop.