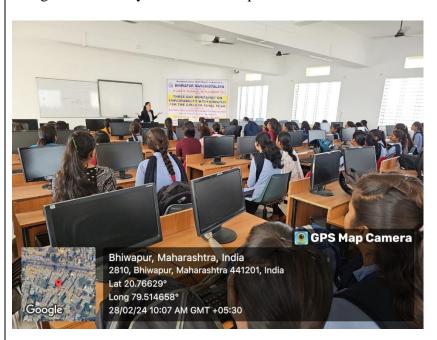

| KEYNOTE SPEAKER/RESOURCE PERSON/PERSONS (Furnish a Brief Report on the Keynote Speaker's Expertise) | Asst. Prof. Dr. Ashwini Kadu Asst. Prof. Dr. Sachin Kubde Asst. Prof. Darshana Dhamdar  Mrs. Meghna Dubey Adjunct Faculty, Mahindra Pride Classroom's NANDI Foundation, Pune                                                                                                                                                                                                                                                                                                                                                                                                                                                                                                                                                                                                                                                                                                                                                                                                                                                                                                                                                                                                                                                                                                                                        |  |  |
|-----------------------------------------------------------------------------------------------------|---------------------------------------------------------------------------------------------------------------------------------------------------------------------------------------------------------------------------------------------------------------------------------------------------------------------------------------------------------------------------------------------------------------------------------------------------------------------------------------------------------------------------------------------------------------------------------------------------------------------------------------------------------------------------------------------------------------------------------------------------------------------------------------------------------------------------------------------------------------------------------------------------------------------------------------------------------------------------------------------------------------------------------------------------------------------------------------------------------------------------------------------------------------------------------------------------------------------------------------------------------------------------------------------------------------------|--|--|
| BENEFICIARIES/TARGET<br>GROUP                                                                       | Girl Students of Final Year – B.A, B. Com., BSc & B.Voc.                                                                                                                                                                                                                                                                                                                                                                                                                                                                                                                                                                                                                                                                                                                                                                                                                                                                                                                                                                                                                                                                                                                                                                                                                                                            |  |  |
| NUMBER OF<br>STUDENTS/BENEFICIARI<br>ES                                                             | 77                                                                                                                                                                                                                                                                                                                                                                                                                                                                                                                                                                                                                                                                                                                                                                                                                                                                                                                                                                                                                                                                                                                                                                                                                                                                                                                  |  |  |
| DETAILED REPORT OF THE ACTIVITY                                                                     | The 'Students' Guidance and Placement Cell' of our Institution, under the auspices of IQAC, organized 'Three-day Workshop on Employability with Empathy for the Girls of Final year', in collaboration with Nandi Foundation, Pune. The Workshop was held from 28th February, 2024 to 1st March, 2024. The Inauguration Ceremony took place on 28th February, 2024 and it was presided over by Dr. Jobi George, the Principal of our College. Mrs. Meghna Dubey was appointed as the Master Trainer by Nandi Foundation, Pune for conducting this Workshop.  The Workshop witnessed the participation of four girl-students from Nutan Adarsh College, Umred. In her speech, Mrs. Meghna Dubey emphasized the comprehensive nature of the training designed to equip the students with essential skills for employment.  Dr. Jobi George, in his Presidential Address, highlighted the efforts of the Institution in organizing student-centric activities for the holistic development of the students. The Inaugural Ceremony was graced by Associate Professor Dr. Sunil Shinde. The Proceedings of the Inaugural Session was conducted by Associate Prof. Dr. R.K. Quraishi, the Member-Secretary of Students' Guidance and Placement Cell. Asst. Prof. Dr. Ravikant Mishra proposed the formal Vote of Thanks. |  |  |

Brochure of the Event

Dr. Jobi George delivering his Presidential Address during the Inaugural Ceremony of the Workshop

Mrs. Meghna Dubey conducting the Session during the first day of the Workshop

Mrs. Meghna Dubey conducting the Session during the second day of the Workshop.