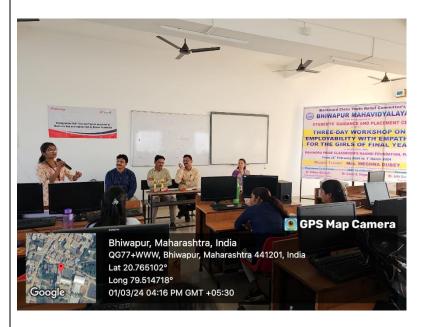

The Concluding Ceremony of the Workshop was held on 1<sup>st</sup> March, 2024. Associate Prof. Dr. S.K. Shinde presided over the Event. Associate Prof. Dr. Motiraj Chavan was also present on the dais. During this occasion, Ms. Shruti Sitaram Datekar, a student from Nutan Adarsh College, Umred, shared her Feedback on the Workshop. As such, Ms. Siya Giri from our College also expressed her views on behalf of all the participants.

Mrs. Meghna Dubey, on behalf of Nandi Foundation, Pune, awarded trophies to the outstanding trainees. The felicitated students were Ms. Shruti Sitaram Datekar from Nutan Adarsh College, Umred and Ms. Pranali Hatwar from our College. During the Three-day Training Programme students received lessons on Personality Development, Career Guidance. Self-awareness. Interview Techniques, Communication Skills and English conversation. All the participants received Certificates of Participation from Mahindra Pride Classroom's Nandi Foundation, Pune. The Proceedings of the Concluding Ceremony was conducted by Associate Prof. Dr. R.K. Quraishi and Asst. Prof. Dr. Anita Vivek Mahadaviwar proposed the formal Vote of Thanks.

Ms. Pranali Hatwar, a student from our College, receiving a Trophy from Associate Prof. Dr. M.R. Chavhan

Associate Prof. Dr. S.K. Shinde delivering his Presidential Address during the Concluding Ceremony of the Workshop.