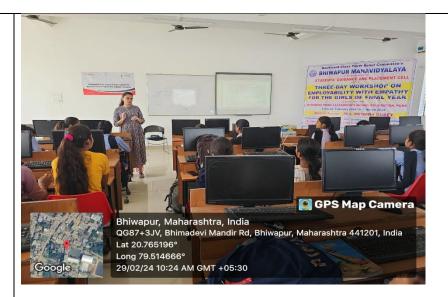

Brochure of the Event

Dr. Jobi George delivering his Presidential Address during the Inaugural Ceremony of the Workshop

Mrs. Meghna Dubey conducting the Session during the first day of the Workshop

Mrs. Meghna Dubey conducting the Session during the second day of the Workshop.