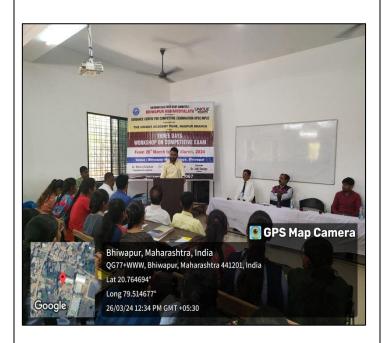

| Speaker's Expertise)  BENEFICIARIES/TARGET GROUP | 2. Mr. Nitin Salunke Faculty Member, Unique Academy, Nagpur Branch 3. Dr. Gajanan Uprikar Faculty Member, Unique Academy, Nagpur Branch 4. Mr. Prashant Shirke Faculty Member, Unique Academy, Nagpur Branch Entire students of the College along with the aspirants preparing for Competitive Examinations                                                                                                                                                                                                                                                                                                                                                                                                                                                                                                                                                                                                                                                                                                                                                                            |
|--------------------------------------------------|----------------------------------------------------------------------------------------------------------------------------------------------------------------------------------------------------------------------------------------------------------------------------------------------------------------------------------------------------------------------------------------------------------------------------------------------------------------------------------------------------------------------------------------------------------------------------------------------------------------------------------------------------------------------------------------------------------------------------------------------------------------------------------------------------------------------------------------------------------------------------------------------------------------------------------------------------------------------------------------------------------------------------------------------------------------------------------------|
| NUMBER OF<br>STUDENTS/BENEFICIARIES              | 325                                                                                                                                                                                                                                                                                                                                                                                                                                                                                                                                                                                                                                                                                                                                                                                                                                                                                                                                                                                                                                                                                    |
| DETAILED REPORT OF THE ACTIVITY                  | Institutional 'Guidance Centre for Competitive Examinations UPSC/MPSC' in collaboration with Unique Academy Pune, Nagpur Branch, inaugurated a Three-day Workshop on 26th March, 2024. The Event was presided over by Dr. Jobi George, the Principal of our College. Trainers from Unique Academy namely Mr. Nitin Sanlukhe and Mr. Sandeep Waghmare were prominently present on this occasion. Associate Prof. Dr. S.K. Shinde, Asst. Prof. Vinita S. Virgandham, the IQAC coordinator, Associate Prof. Dr. M.R. Chavhan, Member Secretary of the 'Guidance Centre for Competitive Examinations UPSC/MPSC', were also present on the occasion.  Mr. Nitin Sanlukhe, the Chief Guest of the Programme, shared his life experiences to motivate the students, emphasizing the importance of listening to mentors, setting clear goals and pursuing them diligently, all while being mindful of their parents' sacrifices.  On the second day, Dr. Gajanan Uprikar provided comprehensive information about Maharashtra Public Service Commission (M.P.S.C.) Examinations, detailing the |