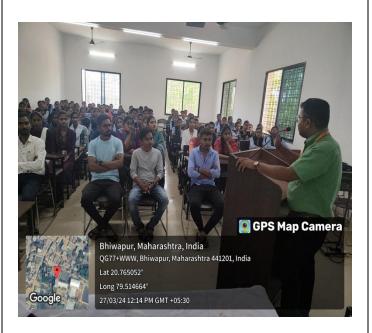

syllabus and the format of the question papers.

The Concluding Session featured Adv. Prashant Shirke, who offered insights into direct service recruitment examinations such as those for Talathi, Gramsevak and police recruitment. He discussed the syllabus and effective study methods in detail.