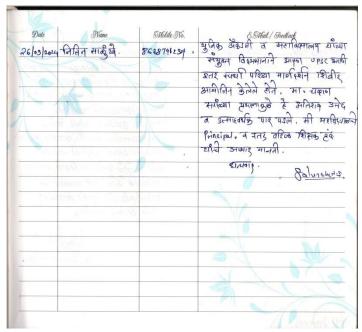

| Speaker's Expertise)  BENEFICIARIES/TARGET GROUP | 2. Mr. Nitin Salunke Faculty Member, Unique Academy, Nagpur Branch 3. Dr. Gajanan Uprikar Faculty Member, Unique Academy, Nagpur Branch 4. Mr. Prashant Shirke Faculty Member, Unique Academy, Nagpur Branch Entire students of the College along with the aspirants preparing for Competitive Examinations                                                                                                                                                                                                                                                                                                                                                                                                                                                                                                                                                                                                                                                                                                                                                                            |
|--------------------------------------------------|----------------------------------------------------------------------------------------------------------------------------------------------------------------------------------------------------------------------------------------------------------------------------------------------------------------------------------------------------------------------------------------------------------------------------------------------------------------------------------------------------------------------------------------------------------------------------------------------------------------------------------------------------------------------------------------------------------------------------------------------------------------------------------------------------------------------------------------------------------------------------------------------------------------------------------------------------------------------------------------------------------------------------------------------------------------------------------------|
| NUMBER OF<br>STUDENTS/BENEFICIARIES              | 325                                                                                                                                                                                                                                                                                                                                                                                                                                                                                                                                                                                                                                                                                                                                                                                                                                                                                                                                                                                                                                                                                    |
| DETAILED REPORT OF THE ACTIVITY                  | Institutional 'Guidance Centre for Competitive Examinations UPSC/MPSC' in collaboration with Unique Academy Pune, Nagpur Branch, inaugurated a Three-day Workshop on 26th March, 2024. The Event was presided over by Dr. Jobi George, the Principal of our College. Trainers from Unique Academy namely Mr. Nitin Sanlukhe and Mr. Sandeep Waghmare were prominently present on this occasion. Associate Prof. Dr. S.K. Shinde, Asst. Prof. Vinita S. Virgandham, the IQAC coordinator, Associate Prof. Dr. M.R. Chavhan, Member Secretary of the 'Guidance Centre for Competitive Examinations UPSC/MPSC', were also present on the occasion.  Mr. Nitin Sanlukhe, the Chief Guest of the Programme, shared his life experiences to motivate the students, emphasizing the importance of listening to mentors, setting clear goals and pursuing them diligently, all while being mindful of their parents' sacrifices.  On the second day, Dr. Gajanan Uprikar provided comprehensive information about Maharashtra Public Service Commission (M.P.S.C.) Examinations, detailing the |

syllabus and the format of the question papers.

The Concluding Session featured Adv. Prashant Shirke, who offered insights into direct service recruitment examinations such as those for Talathi, Gramsevak and police recruitment. He discussed the syllabus and effective study methods in detail.