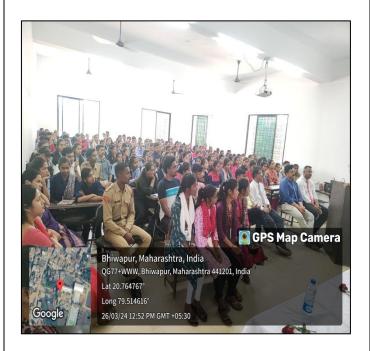

Adv. Shirke encouraged the students to dream big, assuring them that such ambition would undoubtedly yield benefits.

Day-1- 26 March 2024 -140

Day 2- 27 March 2024 -104

Day -3 28 March 2024 -81

A total of **325** participants attended the Workshop.