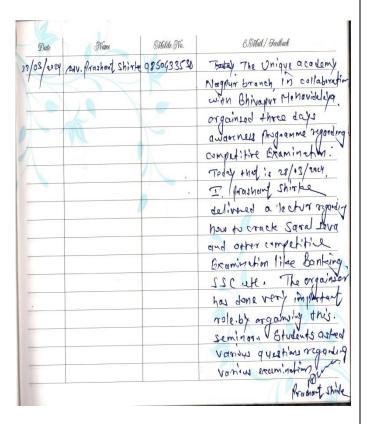

| Speaker's Expertise)  BENEFICIARIES/TARGET GROUP | 2. Mr. Nitin Salunke Faculty Member, Unique Academy, Nagpur Branch 3. Dr. Gajanan Uprikar Faculty Member, Unique Academy, Nagpur Branch 4. Mr. Prashant Shirke Faculty Member, Unique Academy, Nagpur Branch Entire students of the College along with the aspirants preparing for Competitive Examinations                                                                                                                                                                                                                                                                                                                                                                                                                                                                                                                                                                                                                                                                                                                                                                            |
|--------------------------------------------------|----------------------------------------------------------------------------------------------------------------------------------------------------------------------------------------------------------------------------------------------------------------------------------------------------------------------------------------------------------------------------------------------------------------------------------------------------------------------------------------------------------------------------------------------------------------------------------------------------------------------------------------------------------------------------------------------------------------------------------------------------------------------------------------------------------------------------------------------------------------------------------------------------------------------------------------------------------------------------------------------------------------------------------------------------------------------------------------|
| NUMBER OF<br>STUDENTS/BENEFICIARIES              | 325                                                                                                                                                                                                                                                                                                                                                                                                                                                                                                                                                                                                                                                                                                                                                                                                                                                                                                                                                                                                                                                                                    |
| DETAILED REPORT OF THE ACTIVITY                  | Institutional 'Guidance Centre for Competitive Examinations UPSC/MPSC' in collaboration with Unique Academy Pune, Nagpur Branch, inaugurated a Three-day Workshop on 26th March, 2024. The Event was presided over by Dr. Jobi George, the Principal of our College. Trainers from Unique Academy namely Mr. Nitin Sanlukhe and Mr. Sandeep Waghmare were prominently present on this occasion. Associate Prof. Dr. S.K. Shinde, Asst. Prof. Vinita S. Virgandham, the IQAC coordinator, Associate Prof. Dr. M.R. Chavhan, Member Secretary of the 'Guidance Centre for Competitive Examinations UPSC/MPSC', were also present on the occasion.  Mr. Nitin Sanlukhe, the Chief Guest of the Programme, shared his life experiences to motivate the students, emphasizing the importance of listening to mentors, setting clear goals and pursuing them diligently, all while being mindful of their parents' sacrifices.  On the second day, Dr. Gajanan Uprikar provided comprehensive information about Maharashtra Public Service Commission (M.P.S.C.) Examinations, detailing the |

syllabus and the format of the question papers.

The Concluding Session featured Adv. Prashant Shirke, who offered insights into direct service recruitment examinations such as those for Talathi, Gramsevak and police recruitment. He discussed the syllabus and effective study methods in detail.