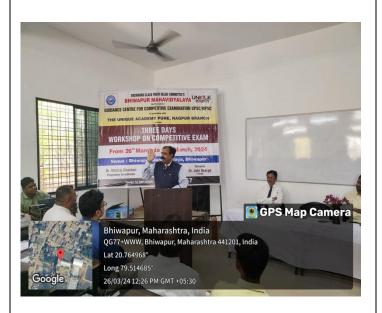

| Speaker's Expertise)  BENEFICIARIES/TARGET GROUP | 2. Mr. Nitin Salunke Faculty Member, Unique Academy, Nagpur Branch 3. Dr. Gajanan Uprikar Faculty Member, Unique Academy, Nagpur Branch 4. Mr. Prashant Shirke Faculty Member, Unique Academy, Nagpur Branch Entire students of the College along with the aspirants preparing for Competitive Examinations                                                                                                                                                                                                                                                                                                                                                                                                                                                                                                                                                                                                                                                                                                                                                                            |
|--------------------------------------------------|----------------------------------------------------------------------------------------------------------------------------------------------------------------------------------------------------------------------------------------------------------------------------------------------------------------------------------------------------------------------------------------------------------------------------------------------------------------------------------------------------------------------------------------------------------------------------------------------------------------------------------------------------------------------------------------------------------------------------------------------------------------------------------------------------------------------------------------------------------------------------------------------------------------------------------------------------------------------------------------------------------------------------------------------------------------------------------------|
| NUMBER OF<br>STUDENTS/BENEFICIARIES              | 325                                                                                                                                                                                                                                                                                                                                                                                                                                                                                                                                                                                                                                                                                                                                                                                                                                                                                                                                                                                                                                                                                    |
| DETAILED REPORT OF THE ACTIVITY                  | Institutional 'Guidance Centre for Competitive Examinations UPSC/MPSC' in collaboration with Unique Academy Pune, Nagpur Branch, inaugurated a Three-day Workshop on 26th March, 2024. The Event was presided over by Dr. Jobi George, the Principal of our College. Trainers from Unique Academy namely Mr. Nitin Sanlukhe and Mr. Sandeep Waghmare were prominently present on this occasion. Associate Prof. Dr. S.K. Shinde, Asst. Prof. Vinita S. Virgandham, the IQAC coordinator, Associate Prof. Dr. M.R. Chavhan, Member Secretary of the 'Guidance Centre for Competitive Examinations UPSC/MPSC', were also present on the occasion.  Mr. Nitin Sanlukhe, the Chief Guest of the Programme, shared his life experiences to motivate the students, emphasizing the importance of listening to mentors, setting clear goals and pursuing them diligently, all while being mindful of their parents' sacrifices.  On the second day, Dr. Gajanan Uprikar provided comprehensive information about Maharashtra Public Service Commission (M.P.S.C.) Examinations, detailing the |