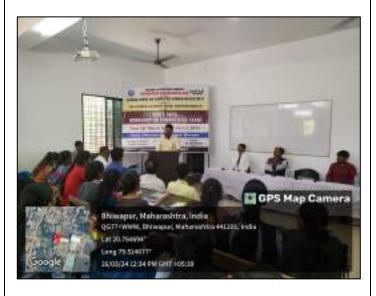

GEOTAG PHOTO GALLERY WITH CAPTIONS (Only GEOTAG photos covering the entire gamut/span of the activity will be accepted)

Brochure of the Event

Brochure of the Event.

Mr. Nitin Salunkhe delivering his Keynote Address during the Opening day of the Workshop

Participants enjoying the Inaugural Session of the Workshop

Dr. Jobi George, the Principal of our College, delivering his Presidential Address.

Mr. Uprikar conducting the Session on the Second Day of the Workshop