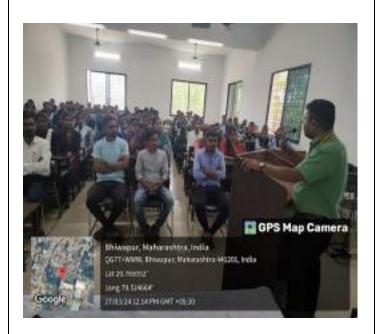

GEOTAG PHOTO GALLERY WITH CAPTIONS (Only GEOTAG photos covering the entire gamut/span of the activity will be accepted)

Brochure of the Event

Brochure of the Event.

Mr. Nitin Salunkhe delivering his Keynote Address during the Opening day of the Workshop

Participants enjoying the Inaugural Session of the Workshop

Dr. Jobi George, the Principal of our College, delivering his Presidential Address.

Mr. Uprikar conducting the Session on the Second Day of the Workshop