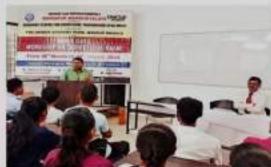

GEOTAG PHOTO GALLERY WITH CAPTIONS (Only GEOTAG photos covering the entire gamut/span of the activity will be accepted)

Brochure of the Event

Brochure of the Event.

Mr. Nitin Salunkhe delivering his Keynote Address during the Opening day of the Workshop

Participants enjoying the Inaugural Session of the Workshop

Dr. Jobi George, the Principal of our College, delivering his Presidential Address.

Mr. Uprikar conducting the Session on the Second Day of the Workshop