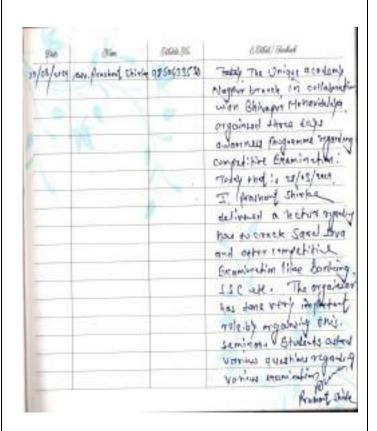

The Concluding Session featured Adv. Prashant Shirke, who offered insights into direct service recruitment examinations such as those for Talathi, Gramsevak and police recruitment. He discussed the syllabus and effective study methods in detail.

Adv. Shirke encouraged the students to dream big, assuring them that such ambition would undoubtedly yield benefits.

Approximately 500 participants attended the Workshop.

ANALYSIS REPORT OF THE FEEDBACK OBTAINED FROM STUDENTS/ BENEFICIARIES/ ACADEMIC PEERS ETC.

Feedback obtained from Mr. Nitin Salunkhe

Feedback obtained from Mr. G.S. Uprikar

Feedback obtained from Adv. Shirke