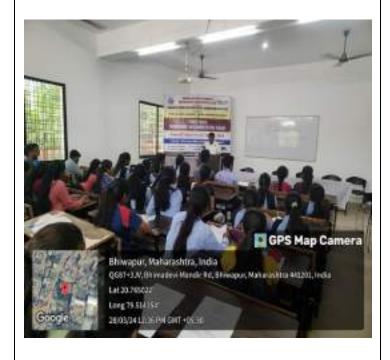

Adv. Shirke conducting the Session on the Concluding Day of the workshop.

**COVER**<del>AGE</del> NEWS **PAPER MEDIA COVERAGE** 

Daily Navrashtra, Dated 27th March, 2024

प्रतिनिधी. शाखा, यांच्या संयुक्त विद्यमाने तीन करण्यात आले.