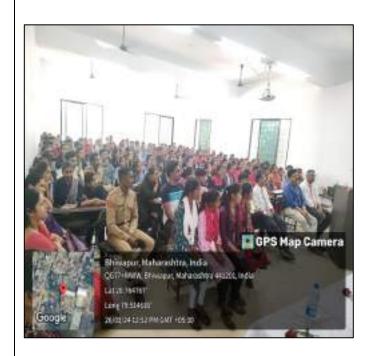

Participants enjoying the Inaugural Session of the Workshop

Dr. Jobi George, the Principal of our College, delivering his Presidential Address.

Mr. Uprikar conducting the Session on the Second Day of the Workshop