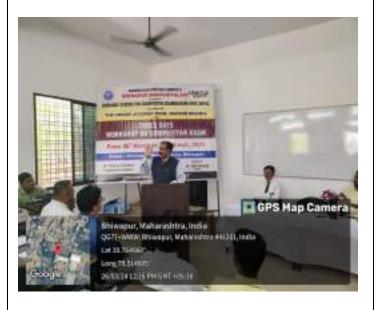

Adv. Shirke conducting the Session on the Concluding Day of the workshop.

**COVER**<del>AGE</del> NEWS **PAPER MEDIA COVERAGE** 

Daily Navrashtra, Dated 27th March, 2024

प्रतिनिधी. शाखा, यांच्या संयुक्त विद्यमाने तीन करण्यात आले.