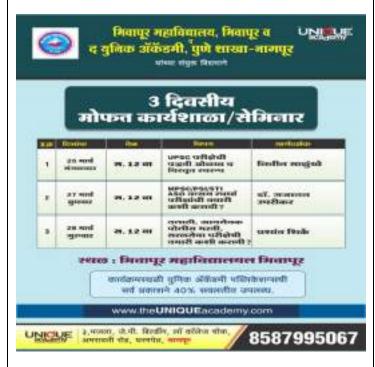

GEOTAG PHOTO GALLERY WITH CAPTIONS (Only GEOTAG photos covering the entire gamut/span of the activity will be accepted)

Brochure of the Event

Brochure of the Event.

Mr. Nitin Salunkhe delivering his Keynote Address during the Opening day of the Workshop