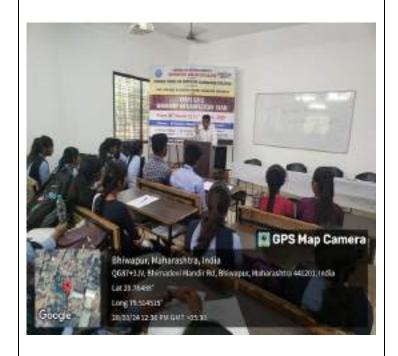

Participants enjoying the Inaugural Session of the Workshop

Dr. Jobi George, the Principal of our College, delivering his Presidential Address.

Mr. Uprikar conducting the Session on the Second Day of the Workshop