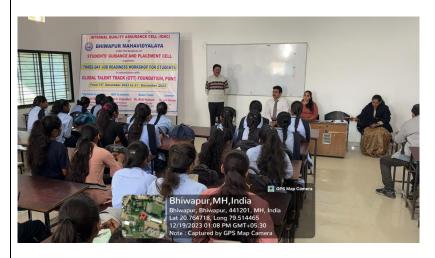

GEOTAG PHOTO GALLERY WITH **CAPTIONS** (Only **GEOTAG** photos covering the entire gamut/ span activity will be accepted)

INTERNAL QUALITY ASSURANCE CELL (IQAC)

BHIWAPUR MAHAVIDYALAYA

under the auspices of

STUDENTS' GUIDANCE AND PLACEMENT CELL

organizes

THREE-DAY JOB READINESS WORKSHOP FOR STUDENTS

in association with

GLOBAL TALENT TRACK (GTT) FOUNDATION, PUNE

From 19<sup>th</sup> December 2023 to 21<sup>st</sup> December 2023

## Brochure of the Event

Associate Prof. Dr. S.K. Shinde delivering his Presidential Address during the Inaugural Ceremony of the Workshop

Miss Mitali Paltiwale is in action during the Training Session on the Second Day of the Workshop