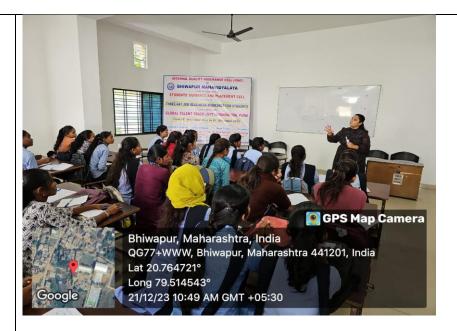

Miss Mitali Paltiwale conducting the Session during the concluding day of the Workshop.

Dr. Jobi George, the Principal of our College, delivering Presidential Address during the Concluding Ceremony of the Workshop.