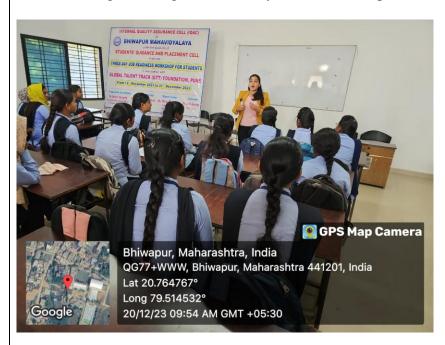

## Brochure of the Event

Associate Prof. Dr. S.K. Shinde delivering his Presidential Address during the Inaugural Ceremony of the Workshop

Miss Mitali Paltiwale is in action during the Training Session on the Second Day of the Workshop