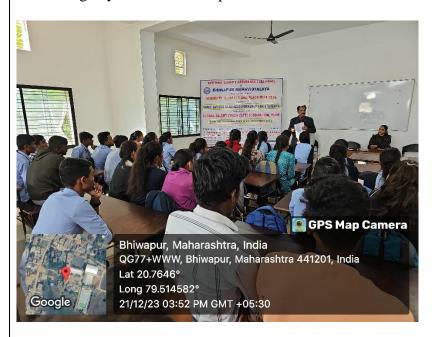

Miss Mitali Paltiwale conducting the Session during the concluding day of the Workshop.

Dr. Jobi George, the Principal of our College, delivering Presidential Address during the Concluding Ceremony of the Workshop.