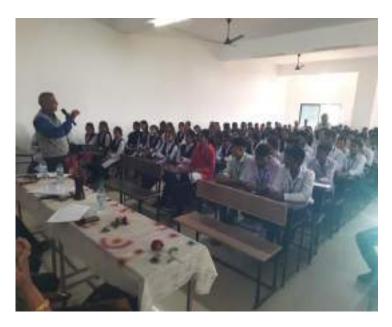

Prof. Dr. Sushil Kunjalwar delivering his Keynote Address

Prof. Dr. Sushil Kunjalwar delivering his Keynote Address

Dr. Jobi George, the Principal of our College, interacting with the students while delivering his Presidential Address.