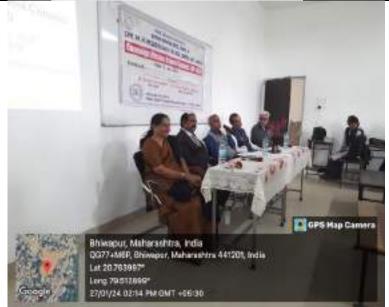

of their educational pathways and a sense of enthusiasm for the future.

GEOTAG PHOTO GALLERY WITH CAPTIONS (Only GEOTAG photos covering the entire gamut/ span of the activity will be accepted)

The IQAC Co-ordinator Asst. Prof. Dr. Vinita Virgandham, the Principal of our College Dr. Jobi George along with Prof. Dr.Sushil Kunjalwar and Prof. Dr. Vinayakumar Upadhyay gracing the Dias.