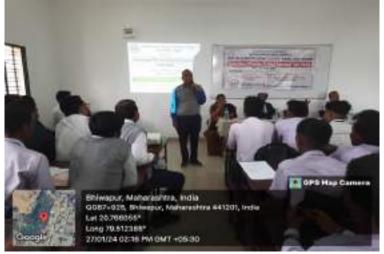

Prof. Dr. Sushil Kunjalwar delivering his Keynote Address

Prof. Dr. Sushil Kunjalwar delivering his Keynote Address

Dr. Jobi George, the Principal of our College, interacting with the students while delivering his Presidential Address.