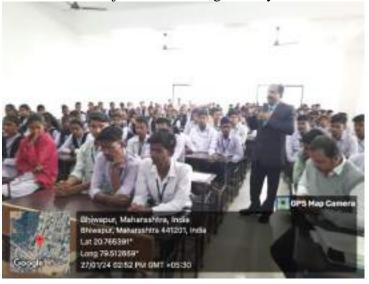

of their educational pathways and a sense of enthusiasm for the future.

GEOTAG PHOTO GALLERY WITH CAPTIONS (Only GEOTAG photos covering the entire gamut/ span of the activity will be accepted)

The IQAC Co-ordinator Asst. Prof. Dr. Vinita Virgandham, the Principal of our College Dr. Jobi George along with Prof. Dr.Sushil Kunjalwar and Prof. Dr. Vinayakumar Upadhyay gracing the Dias.