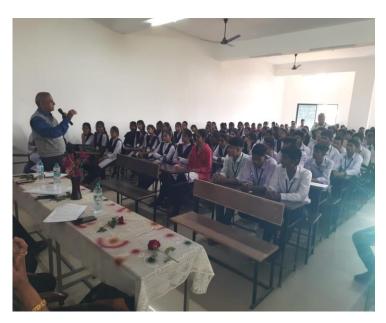

Prof. Dr. Sushil Kunjalwar delivering his Keynote Address

Prof. Dr. Sushil Kunjalwar delivering his Keynote Address

Dr. Jobi George, the Principal of our College, interacting with the students while delivering his Presidential Address.