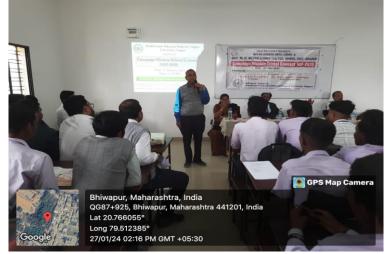

Prof. Dr. Sushil Kunjalwar delivering his Keynote Address

Prof. Dr. Sushil Kunjalwar delivering his Keynote Address

Dr. Jobi George, the Principal of our College, interacting with the students while delivering his Presidential Address.