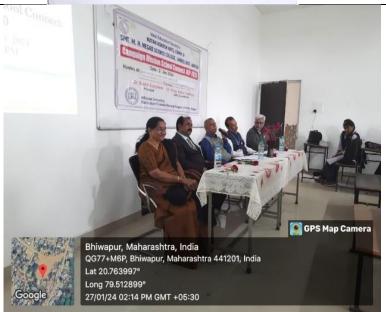

of their educational pathways and a sense of enthusiasm for the future.

GEOTAG PHOTO GALLERY WITH CAPTIONS (Only GEOTAG photos covering the entire gamut/ span of the activity will be accepted)

The IQAC Co-ordinator Asst. Prof. Dr. Vinita Virgandham, the Principal of our College Dr. Jobi George along with Prof. Dr.Sushil Kunjalwar and Prof. Dr. Vinayakumar Upadhyay gracing the Dias.