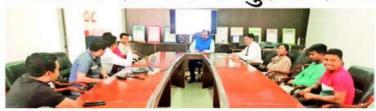

GEOTAG PHOTO
GALLERY WITH
CAPTIONS (Only
GEOTAG photos
covering the entire
gamut/span of the activity
will be accepted)

The Meeting of Alumni Association was presided over by Dr. Jobi George, the Principal of the College. Alumni who were prominently present on the occasion were Alumni Association's President Mr. Rahul Gupta, Secretary Mr. Sharad Mire, Treasurer Miss. Priti Jambhulkar, Member Nishant Lanjewar, Member Mr. Pawan Kakade, Member Secretary of Alumni Association Associate Prof. Dr. Sunil Shinde, Associate Prof. Dr. Motiraj Chavhan, Associate Prof. Dr. Madhukar Nandanwar and Asst. Prof. Dr. Ravikant Mishra

Associate Prof. Dr. Sunil Shinde, the Member Secretary

of Alumni Association, conducting the Proceedings of the Meeting.

Mr. Shard Mire, the Secretary of Alumni Association, welcoming Dr. Jobi George, the Chairperson of the Meeting.

Associate Prof. Dr. Motiraj Chavhan welcoming Mr. Rahul Gupta, the President of Alumni Association.

NEWS COVERAGE COVERAGE PAPER /MEDIA