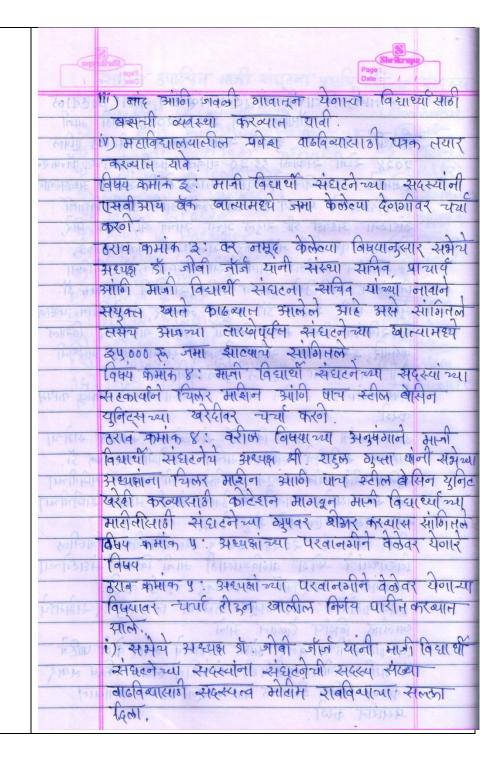

## भिवापूर महाविद्यालयात माजी विद्यार्थी संघटनेची दुसरी सभा

▶िभवापूर, प्रतिनिधी. भिवापूर महाविद्यालयातील 2023-24 या सत्रातील माजी विद्यार्थी संघटनेची दुसरी सभा प्राचार्य डॉ.जोबी जॉर्ज यांच्या अध्यक्षतेखाली नुकतीच पार पडली.

याप्रसंगी संघटनेचे अध्यक्ष राहुल गुप्ता, सचिव शरद मिरे, कोषाध्यक्ष प्रिती जांभुळकर, सदस्य पवन काकडे, निशांत लांजेवार उपस्थित होते. सभेत माजी विद्यार्थी संघटनेच्या माध्यमातून या वर्षात महाविद्यालयाच्या विकासातील योगदानावर विशेष चर्चा करण्यात आली. तसेच प्रवेश संख्या वाढविण्यासाठी माजी विद्यार्थ्यांची मते जाणून घेण्यात आली. संघटनेचे अध्यक्ष व सचिवांनी महाविद्यालयाच्या विकासात माजी विद्यार्थी संघटनेचे महत्वपूर्ण योगदान असेल अशी ग्वाही दिली. सभेचे प्रास्ताविक व संचालन संघटनेचे सदस्य सचिव प्रा.डॉ.सुनिल शिंदे तर आभार प्रदर्शन डॉ. मधुकर नंदनवार यांनी केले. सभेला प्रा.डॉ.मोतीराज चव्हाण, डॉ. रविकांत मिश्रा, माजी विद्यार्थी अमोल वारजुरकर, विशाल वाघमारे, इशाक शहा, अजित रोहनकर उपस्थित होते.