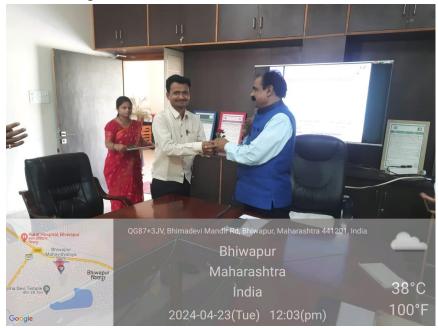

Associate Prof. Dr. Motiraj Chavhan welcoming Mr. Rahul Gupta, the President of Alumni Association.

NEWS COVERAGE COVERAGE PAPER /MEDIA