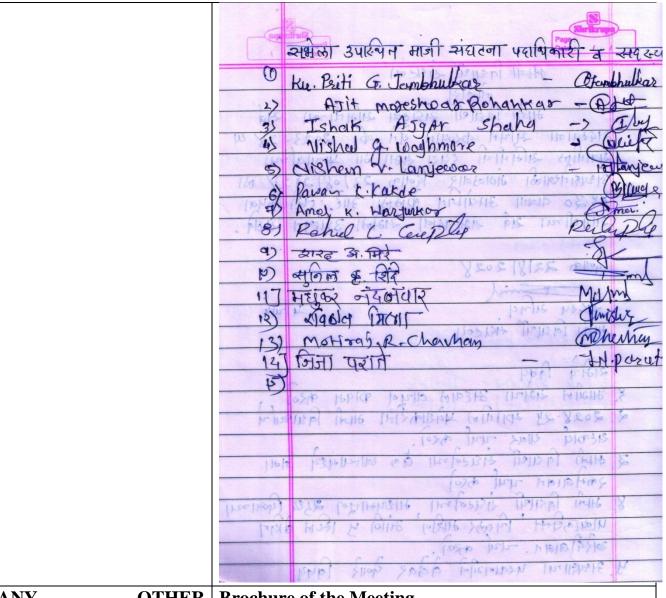

|                                 | Join Secretory                                                                                                                                                                                                                                                                                                                                                                                                                                                                                                                                                                                                                                                                                                                                                                               | : Shri. Vijay Hedao                                                                                                                      |
|---------------------------------|----------------------------------------------------------------------------------------------------------------------------------------------------------------------------------------------------------------------------------------------------------------------------------------------------------------------------------------------------------------------------------------------------------------------------------------------------------------------------------------------------------------------------------------------------------------------------------------------------------------------------------------------------------------------------------------------------------------------------------------------------------------------------------------------|------------------------------------------------------------------------------------------------------------------------------------------|
|                                 | • Treasurer                                                                                                                                                                                                                                                                                                                                                                                                                                                                                                                                                                                                                                                                                                                                                                                  | : Ku. Priti Jambhulkar                                                                                                                   |
|                                 | • Members                                                                                                                                                                                                                                                                                                                                                                                                                                                                                                                                                                                                                                                                                                                                                                                    | : Shri. Nishant Lanjewar : Shri. Rajkumar Gupta : Shri. Vivek Hedao : Shri. Pawan Kakde : Shri. Shankarji Dadmal : Shri. Jayant Umredkar |
| BENEFICIARIES/TARG<br>ET GROUP  | All the General Body Members of Alumni Association                                                                                                                                                                                                                                                                                                                                                                                                                                                                                                                                                                                                                                                                                                                                           |                                                                                                                                          |
| NUMBER OF                       | Fourteen                                                                                                                                                                                                                                                                                                                                                                                                                                                                                                                                                                                                                                                                                                                                                                                     |                                                                                                                                          |
| STUDENTS/BENEFICIA              |                                                                                                                                                                                                                                                                                                                                                                                                                                                                                                                                                                                                                                                                                                                                                                                              |                                                                                                                                          |
| RIES                            |                                                                                                                                                                                                                                                                                                                                                                                                                                                                                                                                                                                                                                                                                                                                                                                              |                                                                                                                                          |
| DETAILED REPORT OF THE ACTIVITY | The Second Meeting of the Alumni Association for the Academic Session 2023-2024 was arranged in the Conference Room of the College on 23 <sup>rd</sup> April, 2024 at 11.30 A.M. The Meeting was presided over by the Principal of the College Dr. Jobi George and President of Alumni Association Shri. Rahul Gupta, Secretary Shri. Sharad Mire, Treasurer Miss. Priti Jambhulkar, Members Shri. Pawan Kakade, Nishant Lanjewar, the IQAC Coordinator Asst. Prof. Dr. Vinita Virgandham, Member Secretary of the Committee Associate Prof. Dr. Sunil Shinde, Associate Prof. Dr. Madhukar Nandanwar, Associate Prof. Dr. Motiraj Chavhan, Asst. Prof. Dr. Ravikant Mishra, Alumni Amol Warjurkar, Vishal Waghmare, Ishaq Shah and Ajit Rohankar. The Report of this Meeting is as follows. |                                                                                                                                          |
|                                 | Agenda No.1 To rea                                                                                                                                                                                                                                                                                                                                                                                                                                                                                                                                                                                                                                                                                                                                                                           | d and confirm the Minutes of the                                                                                                         |
|                                 | previous Meeting.                                                                                                                                                                                                                                                                                                                                                                                                                                                                                                                                                                                                                                                                                                                                                                            |                                                                                                                                          |
|                                 | Resolution No. 1 Th                                                                                                                                                                                                                                                                                                                                                                                                                                                                                                                                                                                                                                                                                                                                                                          | ne Minutes of the previous Meeting                                                                                                       |
|                                 | of Alumni Associa                                                                                                                                                                                                                                                                                                                                                                                                                                                                                                                                                                                                                                                                                                                                                                            | tion was read by the Member                                                                                                              |
|                                 | Secretary of the Co.                                                                                                                                                                                                                                                                                                                                                                                                                                                                                                                                                                                                                                                                                                                                                                         | mmittee Associate Prof. Dr. Sunil                                                                                                        |
|                                 | Shinde and placed                                                                                                                                                                                                                                                                                                                                                                                                                                                                                                                                                                                                                                                                                                                                                                            | before all the members of the                                                                                                            |
|                                 | Committee for the                                                                                                                                                                                                                                                                                                                                                                                                                                                                                                                                                                                                                                                                                                                                                                            | ir approval. The Minutes were                                                                                                            |
|                                 | 1                                                                                                                                                                                                                                                                                                                                                                                                                                                                                                                                                                                                                                                                                                                                                                                            |                                                                                                                                          |

GEOTAG PHOTO
GALLERY WITH
CAPTIONS (Only
GEOTAG photos
covering the entire
gamut/span of the activity
will be accepted)

The Meeting of Alumni Association was presided over by Dr. Jobi George, the Principal of the College. Alumni who were prominently present on the occasion were Alumni Association's President Mr. Rahul Gupta, Secretary Mr. Sharad Mire, Treasurer Miss. Priti Jambhulkar, Member Nishant Lanjewar, Member Mr. Pawan Kakade, Member Secretary of Alumni Association Associate Prof. Dr. Sunil Shinde, Associate Prof. Dr. Motiraj Chavhan, Associate Prof. Dr. Madhukar Nandanwar and Asst. Prof. Dr. Ravikant Mishra