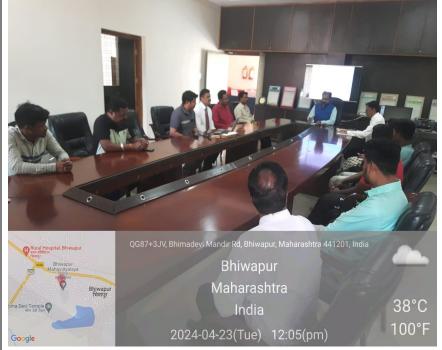

GEOTAG PHOTO
GALLERY WITH
CAPTIONS (Only
GEOTAG photos
covering the entire
gamut/span of the activity
will be accepted)

The Meeting of Alumni Association was presided over by Dr. Jobi George, the Principal of the College. Alumni who were prominently present on the occasion were Alumni Association's President Mr. Rahul Gupta, Secretary Mr. Sharad Mire, Treasurer Miss. Priti Jambhulkar, Member Nishant Lanjewar, Member Mr. Pawan Kakade, Member Secretary of Alumni Association Associate Prof. Dr. Sunil Shinde, Associate Prof. Dr. Motiraj Chavhan, Associate Prof. Dr. Madhukar Nandanwar and Asst. Prof. Dr. Ravikant Mishra