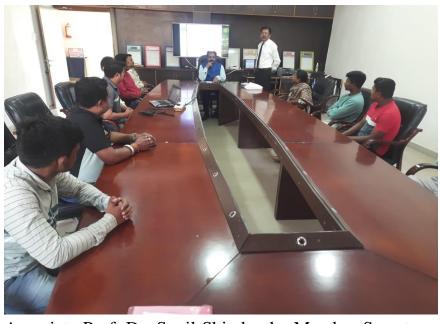

Associate Prof. Dr. Sunil Shinde, the Member Secretary

of Alumni Association, conducting the Proceedings of the Meeting.

Mr. Shard Mire, the Secretary of Alumni Association, welcoming Dr. Jobi George, the Chairperson of the Meeting.