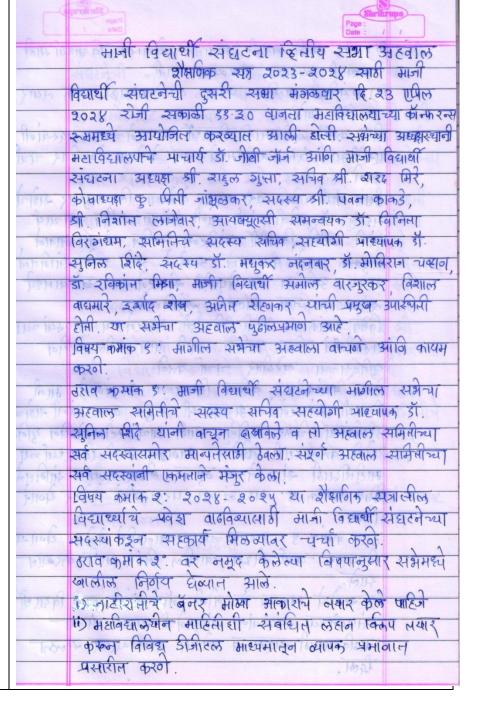

## भिवापूर महाविद्यालयात माजी विद्यार्थी संघटनेची दुसरी सभा

▶िभवापूर, प्रतिनिधी. भिवापूर महाविद्यालयातील 2023-24 या सत्रातील माजी विद्यार्थी संघटनेची दुसरी सभा प्राचार्य डॉ.जोबी जॉर्ज यांच्या अध्यक्षतेखाली नुकतीच पार पडली.

याप्रसंगी संघटनेचे अध्यक्ष राहुल गुप्ता, सचिव शरद मिरे, कोषाध्यक्ष प्रिती जांभुळकर, सदस्य पवन काकडे, निशांत लांजेवार उपस्थित होते. सभेत माजी विद्यार्थी संघटनेच्या माध्यमातून या वर्षात महाविद्यालयाच्या विकासातील योगदानावर विशेष चर्चा करण्यात आली. तसेच प्रवेश संख्या वाढविण्यासाठी माजी विद्यार्थ्यांची मते जाणून घेण्यात आली. संघटनेचे अध्यक्ष व सचिवांनी महाविद्यालयाच्या विकासात माजी विद्यार्थी संघटनेचे महत्वपूर्ण योगदान असेल अशी ग्वाही दिली. सभेचे प्रास्ताविक व संचालन संघटनेचे सदस्य सचिव प्रा.डॉ.सुनिल शिंदे तर आभार प्रदर्शन डॉ. मधुकर नंदनवार यांनी केले. सभेला प्रा.डॉ.मोतीराज चव्हाण, डॉ. रविकांत मिश्रा, माजी विद्यार्थी अमोल वारजुरकर, विशाल वाघमारे, इशाक शहा, अजित रोहनकर उपस्थित होते.