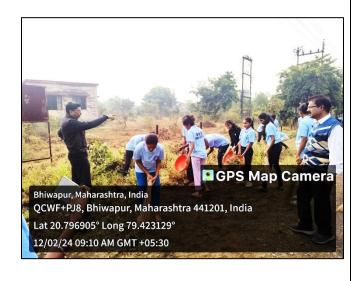

| ORGANIZING COMMITTEE                       | National Service Scheme (N.S.S.) Unit                                                        |
|--------------------------------------------|----------------------------------------------------------------------------------------------|
| CHIEF COORDINATOR                          | Associate Prof. Dr. Motiraj Chavhan                                                          |
|                                            | Asst. Prof. Dr. Ashwini Kadu                                                                 |
| COMMITTEE MEMBERS                          | <b>01.</b> Associate Prof. Dr. S.K. Shinde                                                   |
|                                            | <b>02.</b> Asst. Prof. Sachin Kubde                                                          |
|                                            | 03. Asst. Prof. Amit Thakar                                                                  |
|                                            | <b>04.</b> Asst. Prof. Dr. R. Mishra                                                         |
| KEYNOTE SPEAKER/RESOURCE                   | 05. Asst. Prof. Darshana Dhamdar                                                             |
|                                            | 1. Dr. Jobi George,                                                                          |
| PERSON/PERSONS (Furnish a Brief            | Principal, Bhiwapur Mahavidyalaya                                                            |
| Report on the Keynote Speaker's Expertise) | 2. Mrs. Gomati Naik                                                                          |
|                                            | Sarpanch, Saleshahri-Salebhatti, (Rehabilitated Village), Taluka-Bhiwapur                    |
|                                            | 3. Shri. Krushna Ghodeswar,                                                                  |
|                                            | Member, Panchayat Samiti, Bhiwapur                                                           |
| BENEFICIARIES/TARGET GROUP                 | Entire N.S.S. Volunteers and the Villagers of Saleshahari-Salebhatti (Rehabilitated Village) |
| NUMBER OF                                  | 100 NSS Volunteers                                                                           |
| STUDENTS/BENEFICIARIES                     |                                                                                              |
| DETAILED REPORT OF THE                     | Under the theme of 'Youth's Commitment for                                                   |
| ACTIVITY                                   | Rural-Urban Development', the National Service                                               |
|                                            | Scheme (NSS)' Unit of our Institution held its                                               |
|                                            | Special Annual Camp in the adopted village of                                                |
|                                            | Saleshari-Salebhatti (Rehabilitation), from 10 <sup>th</sup>                                 |
|                                            | February, 2024 to 16 <sup>th</sup> February, 2024. Preparations                              |
|                                            |                                                                                              |
|                                            | for the Camp began on 10 <sup>th</sup> February, 2024. On this                               |
|                                            | day, the Volunteers of N.S.S. thoroughly cleaned                                             |
|                                            | the entire School premises, where the Camp was                                               |
|                                            | held.                                                                                        |
|                                            | On 11 <sup>th</sup> February, 2024 a Public Awareness Rally                                  |
|                                            | was organized. Associate Prof. Dr. Motiraj                                                   |
|                                            | Chavhan, the NSS Regional Coordinator, flagged                                               |
|                                            |                                                                                              |
|                                            | off the Rally, which was aimed to spread messages                                            |

to the villagers of Saleshari-Salebhatti on environmental protection, addiction-free living, women empowerment, skill development and village cleanliness Campaign.

Formal Inauguration of the Special Annual NSS Camp took place on 11<sup>th</sup> February, 2024 at 4:00 PM at Saleshari-Salebhatti Rehabilitated village. The Event was inaugurated by Mrs. Gomti Naik, Sarpanch, Gram Panchayat, Saleshari-Salebhatti. The Event was Presided over by Dr. Jobi George, the Principal of our College, along with prominent guests including Mr. Krishna Ghodeswar, Former Deputy Chairman of Panchayat Samiti, Bhiwapur; Mr. Prakash Gurupude, Deputy Sarpanch, Gram Panchayat, Saleshari-Salebhatti, Mr. Arun Bankar, President, Zilla Parishad School Committee, Saleshari-Salebhatti, and Gram Panchayat Members namely, Mr. Prithvi Masurkar, Mrs. Pratibha Radke, and Mrs. Jayashri Naik, along with, Mr. Prashant Ghodeswar, Police Patil, Saleshari-Salebhatti, Mr. Sharad Mire, Local Reporter of Daily Lokmat, Asst. Prof. Dr. Vinita Virgandham, the IQAC Coordinator of our College, Associate Prof. Dr. Motiraj Chavhan, Regional Coordinator of NSS, Asst. Prof. Dr. Ashwini Kadu, Assistant Programme Officer of N.S.S. As such, all the members of teaching and non-teaching staff of our College, along with citizens of Saleshari-Salebhatti.