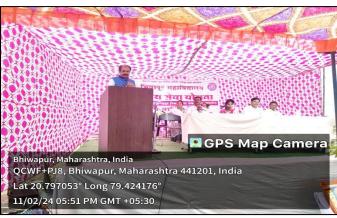

to the villagers of Saleshari-Salebhatti on environmental protection, addiction-free living, women empowerment, skill development and village cleanliness Campaign.

Formal Inauguration of the Special Annual NSS Camp took place on 11<sup>th</sup> February, 2024 at 4:00 PM at Saleshari-Salebhatti Rehabilitated village. The Event was inaugurated by Mrs. Gomti Naik, Sarpanch, Gram Panchayat, Saleshari-Salebhatti. The Event was Presided over by Dr. Jobi George, the Principal of our College, along with prominent guests including Mr. Krishna Ghodeswar, Former Deputy Chairman of Panchayat Samiti, Bhiwapur; Mr. Prakash Gurupude, Deputy Sarpanch, Gram Panchayat, Saleshari-Salebhatti, Mr. Arun Bankar, President, Zilla Parishad School Committee, Saleshari-Salebhatti, and Gram Panchayat Members namely, Mr. Prithvi Masurkar, Mrs. Pratibha Radke, and Mrs. Jayashri Naik, along with, Mr. Prashant Ghodeswar, Police Patil, Saleshari-Salebhatti, Mr. Sharad Mire, Local Reporter of Daily Lokmat, Asst. Prof. Dr. Vinita Virgandham, the IQAC Coordinator of our College, Associate Prof. Dr. Motiraj Chavhan, Regional Coordinator of NSS, Asst. Prof. Dr. Ashwini Kadu, Assistant Programme Officer of N.S.S. As such, all the members of teaching and non-teaching staff of our College, along with citizens of Saleshari-Salebhatti.

The Event began with garlanding of the images of Rashtrasant Tukadoji Maharaj and Mahatma Gandhi followed by the lighting of the Traditional Lamp. In his Introductory Speech, Associate Prof. Dr. Motiraj Chavhan outlined the objectives and activities of the