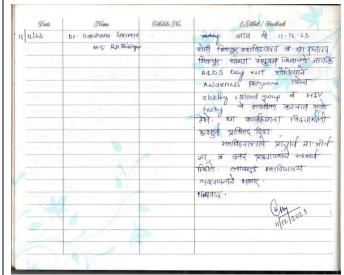

| Date    | Name                     | Molde No. | 8.Mail / Feedback                        |
|---------|--------------------------|-----------|------------------------------------------|
| 11-2-24 | Krishna Ghodesway        | Vac 150   | आज विवाह ॥ ०२   २५ रोजी लिवाह            |
|         | P.S. Bliwapus            |           | महिव्हाक्या थ्वा नकीर मेजा साल्यासी थे   |
|         | well in the policy       | 1         | शस्त्रिय श्रीवा श्रीजना शिक्तार या जार्थ |
|         | and smaller as           |           | उपस्थीम राहुक विश्वाचीना माराद्यान       |
|         | Adament with 19          |           | NSS नवा विश्वात्यां जावामच्ये का         |
|         | Danks Fr 11 1018         |           | व्यक्ता, द्वीरोपन वानागप्रकोषार्         |
|         | Che pere suppres         | an in     | विकास न्या भरणान यामी                    |
|         | ALPE HE MINES            |           | एम्परीम अन्य राष्ट्रीय स्वा योजने        |
|         | was no bear              |           | शंकत्यमा न्यांगली व चेर्यापायीक          |
|         | was upface to the second |           | पुरीना वार्यालीय स्क्रिप्सी              |
|         | 6 Mailte Bles            | no ET     | 11-                                      |
|         | ie min mirayle s         |           | क्रका होडेसार<br>पं.सं.२५२म शिक्ष        |
|         | the desirate little      |           | प. ध. २५२च १ भवीति                       |
|         | The Man The A            | n=12      | 1                                        |
|         | - District Line          |           |                                          |
|         | 100                      |           |                                          |
|         | THE HEALTH ST.           |           |                                          |
|         | 0-75                     |           |                                          |