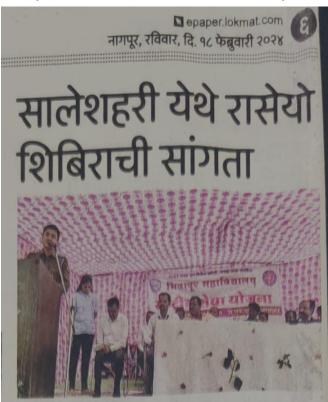

to the villagers of Saleshari-Salebhatti on environmental protection, addiction-free living, women empowerment, skill development and village cleanliness Campaign.

Formal Inauguration of the Special Annual NSS Camp took place on 11<sup>th</sup> February, 2024 at 4:00 PM at Saleshari-Salebhatti Rehabilitated village. The Event was inaugurated by Mrs. Gomti Naik, Sarpanch, Gram Panchayat, Saleshari-Salebhatti. The Event was Presided over by Dr. Jobi George, the Principal of our College, along with prominent guests including Mr. Krishna Ghodeswar, Former Deputy Chairman of Panchayat Samiti, Bhiwapur; Mr. Prakash Gurupude, Deputy Sarpanch, Gram Panchayat, Saleshari-Salebhatti, Mr. Arun Bankar, President, Zilla Parishad School Committee, Saleshari-Salebhatti, and Gram Panchayat Members namely, Mr. Prithvi Masurkar, Mrs. Pratibha Radke, and Mrs. Jayashri Naik, along with, Mr. Prashant Ghodeswar, Police Patil, Saleshari-Salebhatti, Mr. Sharad Mire, Local Reporter of Daily Lokmat, Asst. Prof. Dr. Vinita Virgandham, the IQAC Coordinator of our College, Associate Prof. Dr. Motiraj Chavhan, Regional Coordinator of NSS, Asst. Prof. Dr. Ashwini Kadu, Assistant Programme Officer of N.S.S. As such, all the members of teaching and non-teaching staff of our College, along with citizens of Saleshari-Salebhatti.

The Event began with garlanding of the images of Rashtrasant Tukadoji Maharaj and Mahatma Gandhi followed by the lighting of the Traditional Lamp. In his Introductory Speech, Associate Prof. Dr. Motiraj Chavhan outlined the objectives and activities of the

Camp. Mr. Krishna Ghodeswar praised the efforts of the NSS Volunteers and extended his best wishes for the Camp. Mr. Sharad Mire emphasized the selfless service rendered by students through the NSS Unit and appealed to the villagers to support the Camp. Dr. Jobi George, the Principal of our College, highlighted the significance of NSS and its operational methods, expressing confidence that the students would conduct themselves with discipline throughout the Camp.