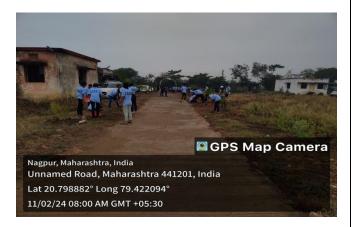

| ORGANIZING COMMITTEE                       | National Service Scheme (N.S.S.) Unit                                                        |
|--------------------------------------------|----------------------------------------------------------------------------------------------|
| CHIEF COORDINATOR                          | Associate Prof. Dr. Motiraj Chavhan                                                          |
|                                            | Asst. Prof. Dr. Ashwini Kadu                                                                 |
| COMMITTEE MEMBERS                          | <b>01.</b> Associate Prof. Dr. S.K. Shinde                                                   |
|                                            | <b>02.</b> Asst. Prof. Sachin Kubde                                                          |
|                                            | 03. Asst. Prof. Amit Thakar                                                                  |
|                                            | <b>04.</b> Asst. Prof. Dr. R. Mishra                                                         |
| KEYNOTE SPEAKER/RESOURCE                   | 05. Asst. Prof. Darshana Dhamdar                                                             |
|                                            | 1. Dr. Jobi George,                                                                          |
| PERSON/PERSONS (Furnish a Brief            | Principal, Bhiwapur Mahavidyalaya                                                            |
| Report on the Keynote Speaker's Expertise) | 2. Mrs. Gomati Naik                                                                          |
|                                            | Sarpanch, Saleshahri-Salebhatti, (Rehabilitated Village), Taluka-Bhiwapur                    |
|                                            | 3. Shri. Krushna Ghodeswar,                                                                  |
|                                            | Member, Panchayat Samiti, Bhiwapur                                                           |
| BENEFICIARIES/TARGET GROUP                 | Entire N.S.S. Volunteers and the Villagers of Saleshahari-Salebhatti (Rehabilitated Village) |
| NUMBER OF                                  | 100 NSS Volunteers                                                                           |
| STUDENTS/BENEFICIARIES                     |                                                                                              |
| DETAILED REPORT OF THE                     | Under the theme of 'Youth's Commitment for                                                   |
| ACTIVITY                                   | Rural-Urban Development', the National Service                                               |
|                                            | Scheme (NSS)' Unit of our Institution held its                                               |
|                                            | Special Annual Camp in the adopted village of                                                |
|                                            | Saleshari-Salebhatti (Rehabilitation), from 10 <sup>th</sup>                                 |
|                                            | February, 2024 to 16 <sup>th</sup> February, 2024. Preparations                              |
|                                            |                                                                                              |
|                                            | for the Camp began on 10 <sup>th</sup> February, 2024. On this                               |
|                                            | day, the Volunteers of N.S.S. thoroughly cleaned                                             |
|                                            | the entire School premises, where the Camp was                                               |
|                                            | held.                                                                                        |
|                                            | On 11 <sup>th</sup> February, 2024 a Public Awareness Rally                                  |
|                                            | was organized. Associate Prof. Dr. Motiraj                                                   |
|                                            | Chavhan, the NSS Regional Coordinator, flagged                                               |
|                                            |                                                                                              |
|                                            | off the Rally, which was aimed to spread messages                                            |