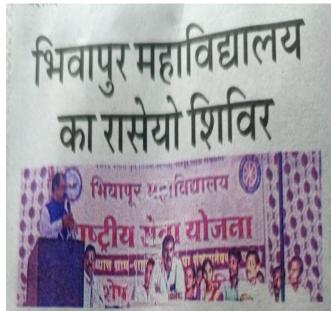

to the villagers of Saleshari-Salebhatti on environmental protection, addiction-free living, women empowerment, skill development and village cleanliness Campaign.

Formal Inauguration of the Special Annual NSS Camp took place on 11<sup>th</sup> February, 2024 at 4:00 PM at Saleshari-Salebhatti Rehabilitated village. The Event was inaugurated by Mrs. Gomti Naik, Sarpanch, Gram Panchayat, Saleshari-Salebhatti. The Event was Presided over by Dr. Jobi George, the Principal of our College, along with prominent guests including Mr. Krishna Ghodeswar, Former Deputy Chairman of Panchayat Samiti, Bhiwapur; Mr. Prakash Gurupude, Deputy Sarpanch, Gram Panchayat, Saleshari-Salebhatti, Mr. Arun Bankar, President, Zilla Parishad School Committee, Saleshari-Salebhatti, and Gram Panchayat Members namely, Mr. Prithvi Masurkar, Mrs. Pratibha Radke, and Mrs. Jayashri Naik, along with, Mr. Prashant Ghodeswar, Police Patil, Saleshari-Salebhatti, Mr. Sharad Mire, Local Reporter of Daily Lokmat, Asst. Prof. Dr. Vinita Virgandham, the IQAC Coordinator of our College, Associate Prof. Dr. Motiraj Chavhan, Regional Coordinator of NSS, Asst. Prof. Dr. Ashwini Kadu, Assistant Programme Officer of N.S.S. As such, all the members of teaching and non-teaching staff of our College, along with citizens of Saleshari-Salebhatti.

The Event began with garlanding of the images of Rashtrasant Tukadoji Maharaj and Mahatma Gandhi followed by the lighting of the Traditional Lamp. In his Introductory Speech, Associate Prof. Dr. Motiraj Chavhan outlined the objectives and activities of the

Camp. Mr. Krishna Ghodeswar praised the efforts of the NSS Volunteers and extended his best wishes for the Camp. Mr. Sharad Mire emphasized the selfless service rendered by students through the NSS Unit and appealed to the villagers to support the Camp. Dr. Jobi George, the Principal of our College, highlighted the significance of NSS and its operational methods, expressing confidence that the students would conduct themselves with discipline throughout the Camp.