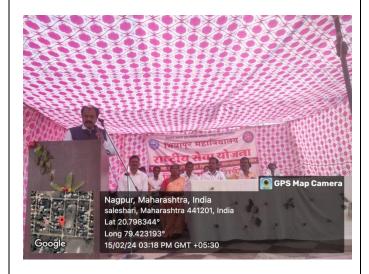

to the villagers of Saleshari-Salebhatti on environmental protection, addiction-free living, women empowerment, skill development and village cleanliness Campaign.

Formal Inauguration of the Special Annual NSS Camp took place on 11<sup>th</sup> February, 2024 at 4:00 PM at Saleshari-Salebhatti Rehabilitated village. The Event was inaugurated by Mrs. Gomti Naik, Sarpanch, Gram Panchayat, Saleshari-Salebhatti. The Event was Presided over by Dr. Jobi George, the Principal of our College, along with prominent guests including Mr. Krishna Ghodeswar, Former Deputy Chairman of Panchayat Samiti, Bhiwapur; Mr. Prakash Gurupude, Deputy Sarpanch, Gram Panchayat, Saleshari-Salebhatti, Mr. Arun Bankar, President, Zilla Parishad School Committee, Saleshari-Salebhatti, and Gram Panchayat Members namely, Mr. Prithvi Masurkar, Mrs. Pratibha Radke, and Mrs. Jayashri Naik, along with, Mr. Prashant Ghodeswar, Police Patil, Saleshari-Salebhatti, Mr. Sharad Mire, Local Reporter of Daily Lokmat, Asst. Prof. Dr. Vinita Virgandham, the IQAC Coordinator of our College, Associate Prof. Dr. Motiraj Chavhan, Regional Coordinator of NSS, Asst. Prof. Dr. Ashwini Kadu, Assistant Programme Officer of N.S.S. As such, all the members of teaching and non-teaching staff of our College, along with citizens of Saleshari-Salebhatti.

The Event began with garlanding of the images of Rashtrasant Tukadoji Maharaj and Mahatma Gandhi followed by the lighting of the Traditional Lamp. In his Introductory Speech, Associate Prof. Dr. Motiraj Chavhan outlined the objectives and activities of the

Camp. Mr. Krishna Ghodeswar praised the efforts of the NSS Volunteers and extended his best wishes for the Camp. Mr. Sharad Mire emphasized the selfless service rendered by students through the NSS Unit and appealed to the villagers to support the Camp. Dr. Jobi George, the Principal of our College, highlighted the significance of NSS and its operational methods, expressing confidence that the students would conduct themselves with discipline throughout the Camp.