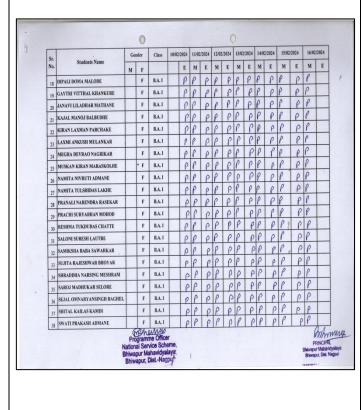

The Proceedings of the Inaugural Session was conducted by Ms. Nikita Mankar while the formal Vote of Thanks was delivered by Ms. Poonam Titarmare. In all, 100 N.S.S. Volunteers marked their attendance in the Camp.