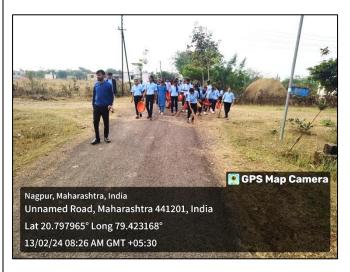

| ORGANIZING COMMITTEE                       | National Service Scheme (N.S.S.) Unit                                                        |
|--------------------------------------------|----------------------------------------------------------------------------------------------|
| CHIEF COORDINATOR                          | Associate Prof. Dr. Motiraj Chavhan                                                          |
|                                            | Asst. Prof. Dr. Ashwini Kadu                                                                 |
| COMMITTEE MEMBERS                          | <b>01.</b> Associate Prof. Dr. S.K. Shinde                                                   |
|                                            | <b>02.</b> Asst. Prof. Sachin Kubde                                                          |
|                                            | 03. Asst. Prof. Amit Thakar                                                                  |
|                                            | <b>04.</b> Asst. Prof. Dr. R. Mishra                                                         |
| KEYNOTE SPEAKER/RESOURCE                   | 05. Asst. Prof. Darshana Dhamdar                                                             |
|                                            | 1. Dr. Jobi George,                                                                          |
| PERSON/PERSONS (Furnish a Brief            | Principal, Bhiwapur Mahavidyalaya                                                            |
| Report on the Keynote Speaker's Expertise) | 2. Mrs. Gomati Naik                                                                          |
|                                            | Sarpanch, Saleshahri-Salebhatti, (Rehabilitated Village), Taluka-Bhiwapur                    |
|                                            | 3. Shri. Krushna Ghodeswar,                                                                  |
|                                            | Member, Panchayat Samiti, Bhiwapur                                                           |
| BENEFICIARIES/TARGET GROUP                 | Entire N.S.S. Volunteers and the Villagers of Saleshahari-Salebhatti (Rehabilitated Village) |
| NUMBER OF                                  | 100 NSS Volunteers                                                                           |
| STUDENTS/BENEFICIARIES                     |                                                                                              |
| DETAILED REPORT OF THE                     | Under the theme of 'Youth's Commitment for                                                   |
| ACTIVITY                                   | Rural-Urban Development', the National Service                                               |
|                                            | Scheme (NSS)' Unit of our Institution held its                                               |
|                                            | Special Annual Camp in the adopted village of                                                |
|                                            | Saleshari-Salebhatti (Rehabilitation), from 10 <sup>th</sup>                                 |
|                                            | February, 2024 to 16 <sup>th</sup> February, 2024. Preparations                              |
|                                            |                                                                                              |
|                                            | for the Camp began on 10 <sup>th</sup> February, 2024. On this                               |
|                                            | day, the Volunteers of N.S.S. thoroughly cleaned                                             |
|                                            | the entire School premises, where the Camp was                                               |
|                                            | held.                                                                                        |
|                                            | On 11 <sup>th</sup> February, 2024 a Public Awareness Rally                                  |
|                                            | was organized. Associate Prof. Dr. Motiraj                                                   |
|                                            | Chavhan, the NSS Regional Coordinator, flagged                                               |
|                                            |                                                                                              |
|                                            | off the Rally, which was aimed to spread messages                                            |

to the villagers of Saleshari-Salebhatti on environmental protection, addiction-free living, women empowerment, skill development and village cleanliness Campaign.

Formal Inauguration of the Special Annual NSS Camp took place on 11<sup>th</sup> February, 2024 at 4:00 PM at Saleshari-Salebhatti Rehabilitated village. The Event was inaugurated by Mrs. Gomti Naik, Sarpanch, Gram Panchayat, Saleshari-Salebhatti. The Event was Presided over by Dr. Jobi George, the Principal of our College, along with prominent guests including Mr. Krishna Ghodeswar, Former Deputy Chairman of Panchayat Samiti, Bhiwapur; Mr. Prakash Gurupude, Deputy Sarpanch, Gram Panchayat, Saleshari-Salebhatti, Mr. Arun Bankar, President, Zilla Parishad School Committee, Saleshari-Salebhatti, and Gram Panchayat Members namely, Mr. Prithvi Masurkar, Mrs. Pratibha Radke, and Mrs. Jayashri Naik, along with, Mr. Prashant Ghodeswar, Police Patil, Saleshari-Salebhatti, Mr. Sharad Mire, Local Reporter of Daily Lokmat, Asst. Prof. Dr. Vinita Virgandham, the IQAC Coordinator of our College, Associate Prof. Dr. Motiraj Chavhan, Regional Coordinator of NSS, Asst. Prof. Dr. Ashwini Kadu, Assistant Programme Officer of N.S.S. As such, all the members of teaching and non-teaching staff of our College, along with citizens of Saleshari-Salebhatti.