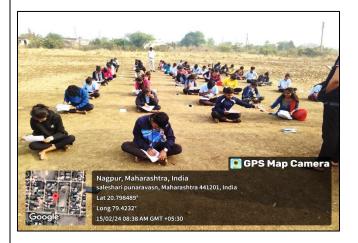

The Proceedings of the Inaugural Session was conducted by Ms. Nikita Mankar while the formal Vote of Thanks was delivered by Ms. Poonam Titarmare. In all, 100 N.S.S. Volunteers marked their attendance in the Camp.