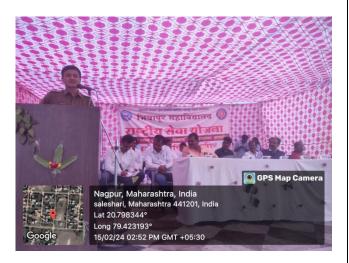

to the villagers of Saleshari-Salebhatti on environmental protection, addiction-free living, women empowerment, skill development and village cleanliness Campaign.

Formal Inauguration of the Special Annual NSS Camp took place on 11<sup>th</sup> February, 2024 at 4:00 PM at Saleshari-Salebhatti Rehabilitated village. The Event was inaugurated by Mrs. Gomti Naik, Sarpanch, Gram Panchayat, Saleshari-Salebhatti. The Event was Presided over by Dr. Jobi George, the Principal of our College, along with prominent guests including Mr. Krishna Ghodeswar, Former Deputy Chairman of Panchayat Samiti, Bhiwapur; Mr. Prakash Gurupude, Deputy Sarpanch, Gram Panchayat, Saleshari-Salebhatti, Mr. Arun Bankar, President, Zilla Parishad School Committee, Saleshari-Salebhatti, and Gram Panchayat Members namely, Mr. Prithvi Masurkar, Mrs. Pratibha Radke, and Mrs. Jayashri Naik, along with, Mr. Prashant Ghodeswar, Police Patil, Saleshari-Salebhatti, Mr. Sharad Mire, Local Reporter of Daily Lokmat, Asst. Prof. Dr. Vinita Virgandham, the IQAC Coordinator of our College, Associate Prof. Dr. Motiraj Chavhan, Regional Coordinator of NSS, Asst. Prof. Dr. Ashwini Kadu, Assistant Programme Officer of N.S.S. As such, all the members of teaching and non-teaching staff of our College, along with citizens of Saleshari-Salebhatti.

The Event began with garlanding of the images of Rashtrasant Tukadoji Maharaj and Mahatma Gandhi followed by the lighting of the Traditional Lamp. In his Introductory Speech, Associate Prof. Dr. Motiraj Chavhan outlined the objectives and activities of the

Camp. Mr. Krishna Ghodeswar praised the efforts of the NSS Volunteers and extended his best wishes for the Camp. Mr. Sharad Mire emphasized the selfless service rendered by students through the NSS Unit and appealed to the villagers to support the Camp. Dr. Jobi George, the Principal of our College, highlighted the significance of NSS and its operational methods, expressing confidence that the students would conduct themselves with discipline throughout the Camp.