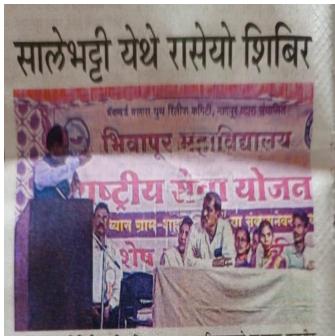

to the villagers of Saleshari-Salebhatti on environmental protection, addiction-free living, women empowerment, skill development and village cleanliness Campaign.

Formal Inauguration of the Special Annual NSS Camp took place on 11<sup>th</sup> February, 2024 at 4:00 PM at Saleshari-Salebhatti Rehabilitated village. The Event was inaugurated by Mrs. Gomti Naik, Sarpanch, Gram Panchayat, Saleshari-Salebhatti. The Event was Presided over by Dr. Jobi George, the Principal of our College, along with prominent guests including Mr. Krishna Ghodeswar, Former Deputy Chairman of Panchayat Samiti, Bhiwapur; Mr. Prakash Gurupude, Deputy Sarpanch, Gram Panchayat, Saleshari-Salebhatti, Mr. Arun Bankar, President, Zilla Parishad School Committee, Saleshari-Salebhatti, and Gram Panchayat Members namely, Mr. Prithvi Masurkar, Mrs. Pratibha Radke, and Mrs. Jayashri Naik, along with, Mr. Prashant Ghodeswar, Police Patil, Saleshari-Salebhatti, Mr. Sharad Mire, Local Reporter of Daily Lokmat, Asst. Prof. Dr. Vinita Virgandham, the IQAC Coordinator of our College, Associate Prof. Dr. Motiraj Chavhan, Regional Coordinator of NSS, Asst. Prof. Dr. Ashwini Kadu, Assistant Programme Officer of N.S.S. As such, all the members of teaching and non-teaching staff of our College, along with citizens of Saleshari-Salebhatti.

The Event began with garlanding of the images of Rashtrasant Tukadoji Maharaj and Mahatma Gandhi followed by the lighting of the Traditional Lamp. In his Introductory Speech, Associate Prof. Dr. Motiraj Chavhan outlined the objectives and activities of the

Camp. Mr. Krishna Ghodeswar praised the efforts of the NSS Volunteers and extended his best wishes for the Camp. Mr. Sharad Mire emphasized the selfless service rendered by students through the NSS Unit and appealed to the villagers to support the Camp. Dr. Jobi George, the Principal of our College, highlighted the significance of NSS and its operational methods, expressing confidence that the students would conduct themselves with discipline throughout the Camp.