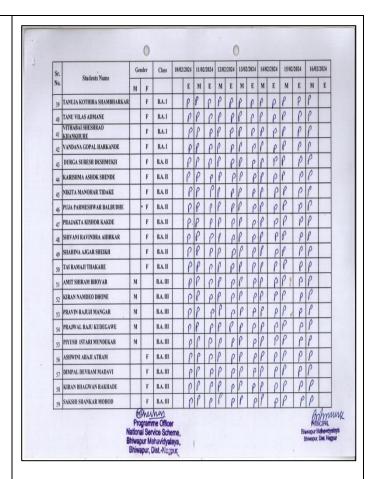

The Proceedings of the Inaugural Session was conducted by Ms. Nikita Mankar while the formal Vote of Thanks was delivered by Ms. Poonam Titarmare. In all, 100 N.S.S. Volunteers marked their attendance in the Camp.