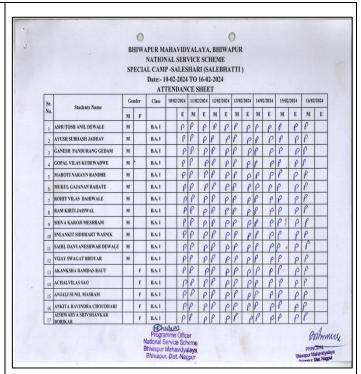

The Proceedings of the Inaugural Session was conducted by Ms. Nikita Mankar while the formal Vote of Thanks was delivered by Ms. Poonam Titarmare. In all, 100 N.S.S. Volunteers marked their attendance in the Camp.