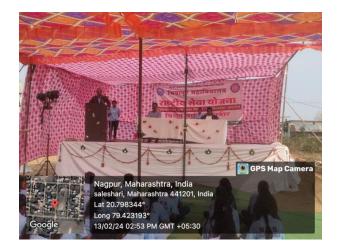

to the villagers of Saleshari-Salebhatti on environmental protection, addiction-free living, women empowerment, skill development and village cleanliness Campaign.

Formal Inauguration of the Special Annual NSS Camp took place on 11<sup>th</sup> February, 2024 at 4:00 PM at Saleshari-Salebhatti Rehabilitated village. The Event was inaugurated by Mrs. Gomti Naik, Sarpanch, Gram Panchayat, Saleshari-Salebhatti. The Event was Presided over by Dr. Jobi George, the Principal of our College, along with prominent guests including Mr. Krishna Ghodeswar, Former Deputy Chairman of Panchayat Samiti, Bhiwapur; Mr. Prakash Gurupude, Deputy Sarpanch, Gram Panchayat, Saleshari-Salebhatti, Mr. Arun Bankar, President, Zilla Parishad School Committee, Saleshari-Salebhatti, and Gram Panchayat Members namely, Mr. Prithvi Masurkar, Mrs. Pratibha Radke, and Mrs. Jayashri Naik, along with, Mr. Prashant Ghodeswar, Police Patil, Saleshari-Salebhatti, Mr. Sharad Mire, Local Reporter of Daily Lokmat, Asst. Prof. Dr. Vinita Virgandham, the IQAC Coordinator of our College, Associate Prof. Dr. Motiraj Chavhan, Regional Coordinator of NSS, Asst. Prof. Dr. Ashwini Kadu, Assistant Programme Officer of N.S.S. As such, all the members of teaching and non-teaching staff of our College, along with citizens of Saleshari-Salebhatti.

The Event began with garlanding of the images of Rashtrasant Tukadoji Maharaj and Mahatma Gandhi followed by the lighting of the Traditional Lamp. In his Introductory Speech, Associate Prof. Dr. Motiraj Chavhan outlined the objectives and activities of the