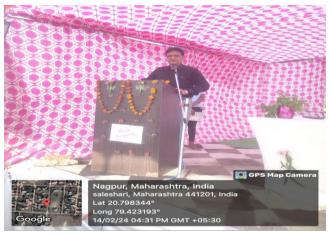

to the villagers of Saleshari-Salebhatti on environmental protection, addiction-free living, women empowerment, skill development and village cleanliness Campaign.

Formal Inauguration of the Special Annual NSS Camp took place on 11<sup>th</sup> February, 2024 at 4:00 PM at Saleshari-Salebhatti Rehabilitated village. The Event was inaugurated by Mrs. Gomti Naik, Sarpanch, Gram Panchayat, Saleshari-Salebhatti. The Event was Presided over by Dr. Jobi George, the Principal of our College, along with prominent guests including Mr. Krishna Ghodeswar, Former Deputy Chairman of Panchayat Samiti, Bhiwapur; Mr. Prakash Gurupude, Deputy Sarpanch, Gram Panchayat, Saleshari-Salebhatti, Mr. Arun Bankar, President, Zilla Parishad School Committee, Saleshari-Salebhatti, and Gram Panchayat Members namely, Mr. Prithvi Masurkar, Mrs. Pratibha Radke, and Mrs. Jayashri Naik, along with, Mr. Prashant Ghodeswar, Police Patil, Saleshari-Salebhatti, Mr. Sharad Mire, Local Reporter of Daily Lokmat, Asst. Prof. Dr. Vinita Virgandham, the IQAC Coordinator of our College, Associate Prof. Dr. Motiraj Chavhan, Regional Coordinator of NSS, Asst. Prof. Dr. Ashwini Kadu, Assistant Programme Officer of N.S.S. As such, all the members of teaching and non-teaching staff of our College, along with citizens of Saleshari-Salebhatti.

The Event began with garlanding of the images of Rashtrasant Tukadoji Maharaj and Mahatma Gandhi followed by the lighting of the Traditional Lamp. In his Introductory Speech, Associate Prof. Dr. Motiraj Chavhan outlined the objectives and activities of the