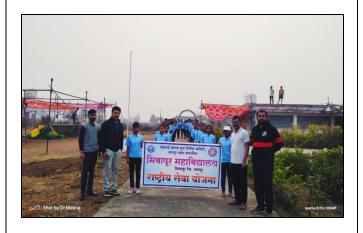

| ORGANIZING COMMITTEE                       | National Service Scheme (N.S.S.) Unit                                                        |
|--------------------------------------------|----------------------------------------------------------------------------------------------|
| CHIEF COORDINATOR                          | Associate Prof. Dr. Motiraj Chavhan                                                          |
|                                            | Asst. Prof. Dr. Ashwini Kadu                                                                 |
| COMMITTEE MEMBERS                          | <b>01.</b> Associate Prof. Dr. S.K. Shinde                                                   |
|                                            | <b>02.</b> Asst. Prof. Sachin Kubde                                                          |
|                                            | 03. Asst. Prof. Amit Thakar                                                                  |
|                                            | <b>04.</b> Asst. Prof. Dr. R. Mishra                                                         |
| KEYNOTE SPEAKER/RESOURCE                   | 05. Asst. Prof. Darshana Dhamdar                                                             |
|                                            | 1. Dr. Jobi George,                                                                          |
| PERSON/PERSONS (Furnish a Brief            | Principal, Bhiwapur Mahavidyalaya                                                            |
| Report on the Keynote Speaker's Expertise) | 2. Mrs. Gomati Naik                                                                          |
|                                            | Sarpanch, Saleshahri-Salebhatti, (Rehabilitated Village), Taluka-Bhiwapur                    |
|                                            | 3. Shri. Krushna Ghodeswar,                                                                  |
|                                            | Member, Panchayat Samiti, Bhiwapur                                                           |
| BENEFICIARIES/TARGET GROUP                 | Entire N.S.S. Volunteers and the Villagers of Saleshahari-Salebhatti (Rehabilitated Village) |
| NUMBER OF                                  | 100 NSS Volunteers                                                                           |
| STUDENTS/BENEFICIARIES                     |                                                                                              |
| DETAILED REPORT OF THE                     | Under the theme of 'Youth's Commitment for                                                   |
| ACTIVITY                                   | Rural-Urban Development', the National Service                                               |
|                                            | Scheme (NSS)' Unit of our Institution held its                                               |
|                                            | Special Annual Camp in the adopted village of                                                |
|                                            | Saleshari-Salebhatti (Rehabilitation), from 10 <sup>th</sup>                                 |
|                                            | February, 2024 to 16 <sup>th</sup> February, 2024. Preparations                              |
|                                            |                                                                                              |
|                                            | for the Camp began on 10 <sup>th</sup> February, 2024. On this                               |
|                                            | day, the Volunteers of N.S.S. thoroughly cleaned                                             |
|                                            | the entire School premises, where the Camp was                                               |
|                                            | held.                                                                                        |
|                                            | On 11 <sup>th</sup> February, 2024 a Public Awareness Rally                                  |
|                                            | was organized. Associate Prof. Dr. Motiraj                                                   |
|                                            | Chavhan, the NSS Regional Coordinator, flagged                                               |
|                                            |                                                                                              |
|                                            | off the Rally, which was aimed to spread messages                                            |

to the villagers of Saleshari-Salebhatti on environmental protection, addiction-free living, women empowerment, skill development and village cleanliness Campaign.

Formal Inauguration of the Special Annual NSS Camp took place on 11<sup>th</sup> February, 2024 at 4:00 PM at Saleshari-Salebhatti Rehabilitated village. The Event was inaugurated by Mrs. Gomti Naik, Sarpanch, Gram Panchayat, Saleshari-Salebhatti. The Event was Presided over by Dr. Jobi George, the Principal of our College, along with prominent guests including Mr. Krishna Ghodeswar, Former Deputy Chairman of Panchayat Samiti, Bhiwapur; Mr. Prakash Gurupude, Deputy Sarpanch, Gram Panchayat, Saleshari-Salebhatti, Mr. Arun Bankar, President, Zilla Parishad School Committee, Saleshari-Salebhatti, and Gram Panchayat Members namely, Mr. Prithvi Masurkar, Mrs. Pratibha Radke, and Mrs. Jayashri Naik, along with, Mr. Prashant Ghodeswar, Police Patil, Saleshari-Salebhatti, Mr. Sharad Mire, Local Reporter of Daily Lokmat, Asst. Prof. Dr. Vinita Virgandham, the IQAC Coordinator of our College, Associate Prof. Dr. Motiraj Chavhan, Regional Coordinator of NSS, Asst. Prof. Dr. Ashwini Kadu, Assistant Programme Officer of N.S.S. As such, all the members of teaching and non-teaching staff of our College, along with citizens of Saleshari-Salebhatti.