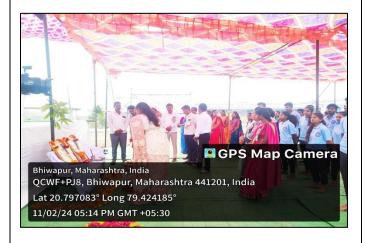

to the villagers of Saleshari-Salebhatti on environmental protection, addiction-free living, women empowerment, skill development and village cleanliness Campaign.

Formal Inauguration of the Special Annual NSS Camp took place on 11<sup>th</sup> February, 2024 at 4:00 PM at Saleshari-Salebhatti Rehabilitated village. The Event was inaugurated by Mrs. Gomti Naik, Sarpanch, Gram Panchayat, Saleshari-Salebhatti. The Event was Presided over by Dr. Jobi George, the Principal of our College, along with prominent guests including Mr. Krishna Ghodeswar, Former Deputy Chairman of Panchayat Samiti, Bhiwapur; Mr. Prakash Gurupude, Deputy Sarpanch, Gram Panchayat, Saleshari-Salebhatti, Mr. Arun Bankar, President, Zilla Parishad School Committee, Saleshari-Salebhatti, and Gram Panchayat Members namely, Mr. Prithvi Masurkar, Mrs. Pratibha Radke, and Mrs. Jayashri Naik, along with, Mr. Prashant Ghodeswar, Police Patil, Saleshari-Salebhatti, Mr. Sharad Mire, Local Reporter of Daily Lokmat, Asst. Prof. Dr. Vinita Virgandham, the IQAC Coordinator of our College, Associate Prof. Dr. Motiraj Chavhan, Regional Coordinator of NSS, Asst. Prof. Dr. Ashwini Kadu, Assistant Programme Officer of N.S.S. As such, all the members of teaching and non-teaching staff of our College, along with citizens of Saleshari-Salebhatti.

The Event began with garlanding of the images of Rashtrasant Tukadoji Maharaj and Mahatma Gandhi followed by the lighting of the Traditional Lamp. In his Introductory Speech, Associate Prof. Dr. Motiraj Chavhan outlined the objectives and activities of the