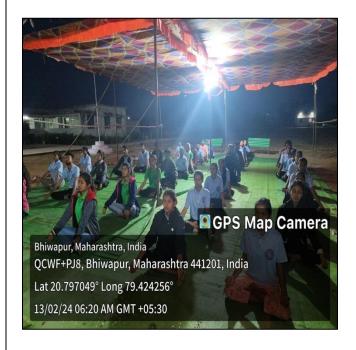

| ORGANIZING COMMITTEE                       | National Service Scheme (N.S.S.) Unit                                                        |
|--------------------------------------------|----------------------------------------------------------------------------------------------|
| CHIEF COORDINATOR                          | Associate Prof. Dr. Motiraj Chavhan                                                          |
|                                            | Asst. Prof. Dr. Ashwini Kadu                                                                 |
| COMMITTEE MEMBERS                          | <b>01.</b> Associate Prof. Dr. S.K. Shinde                                                   |
|                                            | <b>02.</b> Asst. Prof. Sachin Kubde                                                          |
|                                            | 03. Asst. Prof. Amit Thakar                                                                  |
|                                            | <b>04.</b> Asst. Prof. Dr. R. Mishra                                                         |
| KEYNOTE SPEAKER/RESOURCE                   | 05. Asst. Prof. Darshana Dhamdar                                                             |
|                                            | 1. Dr. Jobi George,                                                                          |
| PERSON/PERSONS (Furnish a Brief            | Principal, Bhiwapur Mahavidyalaya                                                            |
| Report on the Keynote Speaker's Expertise) | 2. Mrs. Gomati Naik                                                                          |
|                                            | Sarpanch, Saleshahri-Salebhatti, (Rehabilitated Village), Taluka-Bhiwapur                    |
|                                            | 3. Shri. Krushna Ghodeswar,                                                                  |
|                                            | Member, Panchayat Samiti, Bhiwapur                                                           |
| BENEFICIARIES/TARGET GROUP                 | Entire N.S.S. Volunteers and the Villagers of Saleshahari-Salebhatti (Rehabilitated Village) |
| NUMBER OF                                  | 100 NSS Volunteers                                                                           |
| STUDENTS/BENEFICIARIES                     |                                                                                              |
| DETAILED REPORT OF THE                     | Under the theme of 'Youth's Commitment for                                                   |
| ACTIVITY                                   | Rural-Urban Development', the National Service                                               |
|                                            | Scheme (NSS)' Unit of our Institution held its                                               |
|                                            | Special Annual Camp in the adopted village of                                                |
|                                            | Saleshari-Salebhatti (Rehabilitation), from 10 <sup>th</sup>                                 |
|                                            | February, 2024 to 16 <sup>th</sup> February, 2024. Preparations                              |
|                                            |                                                                                              |
|                                            | for the Camp began on 10 <sup>th</sup> February, 2024. On this                               |
|                                            | day, the Volunteers of N.S.S. thoroughly cleaned                                             |
|                                            | the entire School premises, where the Camp was                                               |
|                                            | held.                                                                                        |
|                                            | On 11 <sup>th</sup> February, 2024 a Public Awareness Rally                                  |
|                                            | was organized. Associate Prof. Dr. Motiraj                                                   |
|                                            | Chavhan, the NSS Regional Coordinator, flagged                                               |
|                                            |                                                                                              |
|                                            | off the Rally, which was aimed to spread messages                                            |

to the villagers of Saleshari-Salebhatti on environmental protection, addiction-free living, women empowerment, skill development and village cleanliness Campaign.

Formal Inauguration of the Special Annual NSS Camp took place on 11<sup>th</sup> February, 2024 at 4:00 PM at Saleshari-Salebhatti Rehabilitated village. The Event was inaugurated by Mrs. Gomti Naik, Sarpanch, Gram Panchayat, Saleshari-Salebhatti. The Event was Presided over by Dr. Jobi George, the Principal of our College, along with prominent guests including Mr. Krishna Ghodeswar, Former Deputy Chairman of Panchayat Samiti, Bhiwapur; Mr. Prakash Gurupude, Deputy Sarpanch, Gram Panchayat, Saleshari-Salebhatti, Mr. Arun Bankar, President, Zilla Parishad School Committee, Saleshari-Salebhatti, and Gram Panchayat Members namely, Mr. Prithvi Masurkar, Mrs. Pratibha Radke, and Mrs. Jayashri Naik, along with, Mr. Prashant Ghodeswar, Police Patil, Saleshari-Salebhatti, Mr. Sharad Mire, Local Reporter of Daily Lokmat, Asst. Prof. Dr. Vinita Virgandham, the IQAC Coordinator of our College, Associate Prof. Dr. Motiraj Chavhan, Regional Coordinator of NSS, Asst. Prof. Dr. Ashwini Kadu, Assistant Programme Officer of N.S.S. As such, all the members of teaching and non-teaching staff of our College, along with citizens of Saleshari-Salebhatti.