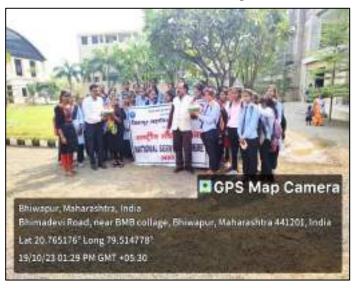

GEOTAG PHOTO GALLERY WITH CAPTIONS (Only GEOTAG photos covering the entire gamut/ span of the activity will be accepted)

## A few visuals of the Programme

Dr. Jobi George, the Principal of Bhiwapur Mahavidyalaya, inaugurated the Event by clicking the First Selfie and motivating the NSS Volunteers on 19<sup>th</sup> October, 2023.