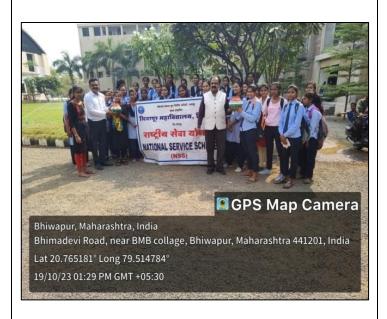

GEOTAG PHOTO GALLERY WITH CAPTIONS (Only GEOTAG photos covering the entire gamut/ span of the activity will be accepted)

A few visuals of the Programme

Dr. Jobi George, the Principal of Bhiwapur Mahavidyalaya, inaugurated the Event by clicking the First Selfie and motivating the NSS Volunteers on 19<sup>th</sup> October, 2023.