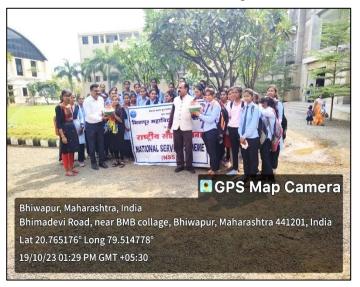

GEOTAG PHOTO GALLERY WITH CAPTIONS (Only GEOTAG photos covering the entire gamut/ span of the activity will be accepted)

A few visuals of the Programme

Dr. Jobi George, the Principal of Bhiwapur Mahavidyalaya, inaugurated the Event by clicking the First Selfie and motivating the NSS Volunteers on 19<sup>th</sup> October, 2023.