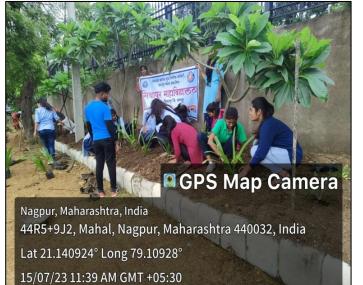

|                                                                                                                                   | <ul> <li>Nurtured a sense of responsibility and ownership among our students towards the environment.</li> <li>Fostered a culture of sustainability and environmental stewardship within the College community.</li> </ul>                                                                                                                                                                                                                                                                                                                                                                                                                                                                                                                                                                                                                                                                                                                                                                                                                                                                                                                                                                                                                                                                                                                                                                                                                                                                                                                                                                                                                                                                                                                                                                                                                                                                                                                                                                                                                                                                                     |
|-----------------------------------------------------------------------------------------------------------------------------------|----------------------------------------------------------------------------------------------------------------------------------------------------------------------------------------------------------------------------------------------------------------------------------------------------------------------------------------------------------------------------------------------------------------------------------------------------------------------------------------------------------------------------------------------------------------------------------------------------------------------------------------------------------------------------------------------------------------------------------------------------------------------------------------------------------------------------------------------------------------------------------------------------------------------------------------------------------------------------------------------------------------------------------------------------------------------------------------------------------------------------------------------------------------------------------------------------------------------------------------------------------------------------------------------------------------------------------------------------------------------------------------------------------------------------------------------------------------------------------------------------------------------------------------------------------------------------------------------------------------------------------------------------------------------------------------------------------------------------------------------------------------------------------------------------------------------------------------------------------------------------------------------------------------------------------------------------------------------------------------------------------------------------------------------------------------------------------------------------------------|
| GEOTAG PHOTO GALLERY<br>WITH CAPTIONS (Only GEOTAG<br>photos covering the entire gamut/<br>span of the activity will be accepted) | Image: constraint of the second sec |

**N.S.S Volunteers planting saplings during the Tree Plantation Drive.** 