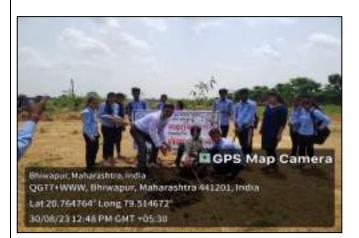

GEOTAG PHOTO GALLERY WITH CAPTIONS (Only GEOTAG photos covering the entire gamut/ span of the activity will be accepted)

The NSS Volunteers planting trees during the Tree Plantation Drive.

The Volunteers of NSS Department in action during the Sapling Plantation Drive.