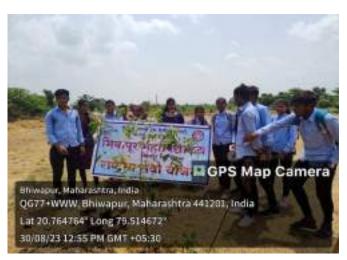

GEOTAG PHOTO GALLERY WITH CAPTIONS (Only GEOTAG photos covering the entire gamut/ span of the activity will be accepted)

The NSS Volunteers planting trees during the Tree Plantation Drive.

The Volunteers of NSS Department in action during the Sapling Plantation Drive.