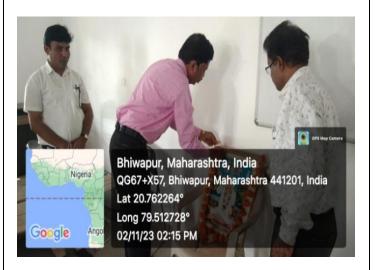

GEOTAG PHOTO GALLERY
WITH CAPTIONS (Only GEOTAG
photos covering the entire
gamut/span of the activity will be
accepted)

### A few visuals of the Programme

Garland was offered to the portrait of Rashtrasant Tukadoji Maharaj at the hands of Associate Prof. Dr. Sunil Shinde on 2<sup>nd</sup> November, 2023.

Associate Prof. Dr. Sunil Shinde addressing the students during the Birth Anniversary celebrations of Rashtrasant Tukadoji Maharaj on 2<sup>nd</sup> November, 2023.