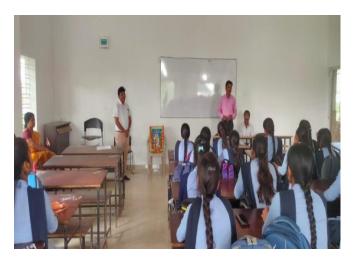

GEOTAG PHOTO GALLERY
WITH CAPTIONS (Only GEOTAG
photos covering the entire
gamut/span of the activity will be
accepted)

### A few visuals of the Programme

Garland was offered to the portrait of Rashtrasant Tukadoji Maharaj at the hands of Associate Prof. Dr. Sunil Shinde on 2<sup>nd</sup> November, 2023.

Associate Prof. Dr. Sunil Shinde addressing the students during the Birth Anniversary celebrations of Rashtrasant Tukadoji Maharaj on 2<sup>nd</sup> November, 2023.