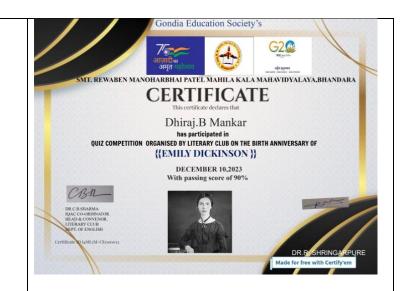

| GROUP     |           |                                              |          |                                                       |                                     |             |
|-----------|-----------|----------------------------------------------|----------|-------------------------------------------------------|-------------------------------------|-------------|
|           |           |                                              |          |                                                       |                                     |             |
| NUMBER OF |           | Eleven                                       | Students |                                                       |                                     |             |
| STUDENTS/ | BENEFICIA | RIES                                         |          |                                                       |                                     |             |
| DETAILED  | REPORT    | OF                                           | THE      | The students of our College participated in the       |                                     |             |
| ACTIVITY  |           | National Level Quiz Competition organized by |          |                                                       |                                     |             |
|           |           |                                              |          | Smt. Rewaben Manoharbhai Patel Mahila Ka              |                                     | Mahila Kala |
|           |           |                                              |          | Mahavidyalaya, Bhandara on 10 <sup>th</sup> December, |                                     |             |
|           |           |                                              |          | 2023 in an Online Mode. The Quiz Competition          |                                     |             |
|           |           |                                              |          | was unique in itself as it created interest among     |                                     |             |
|           |           |                                              |          | the participants about English Literature. The        |                                     |             |
|           |           |                                              |          | students of our College received Certificates of      |                                     |             |
|           |           |                                              |          |                                                       | Excellence.                         |             |
|           |           |                                              |          | The list of students is as follows;                   |                                     |             |
|           |           |                                              |          |                                                       | The list of students is as follows, |             |
|           |           |                                              |          | S. N.                                                 | Name of the student                 | Class       |
|           |           |                                              |          | 1                                                     | Miss Amisha M. Kakde                | B.A.III     |
|           |           |                                              |          | 2                                                     | Miss Ankita R. Thawkar              | B.A.III     |
|           |           |                                              |          | 3                                                     | Mr. Dhiraj B. Mankar                | B.A.III     |
|           |           |                                              |          | 4                                                     | Miss Janhvi G. Channe               | B.A.III     |
|           |           |                                              |          | 5                                                     | Mr. Jitendra V.                     | B.A.III     |
|           |           |                                              |          |                                                       | Waghmare                            |             |
|           |           |                                              |          | 6                                                     | Miss Kajal K. Dhone                 | B.A.III     |
|           |           |                                              |          | 7                                                     | Mr. Kiran N. Dhone                  | B.A.III     |
|           |           |                                              |          | 8                                                     | Miss Minisha Kawale                 | B.A.III     |
|           |           |                                              |          | 9                                                     | Miss Nikita V. Deshmukh             | B.A.III     |
|           |           |                                              |          | 10                                                    | Miss Pranali Y. Gavture             | B.A.III     |