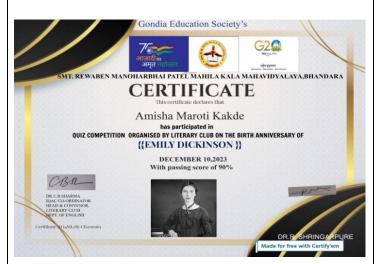

| GROUP     |           |                                              |          |                                                       |                                     |             |
|-----------|-----------|----------------------------------------------|----------|-------------------------------------------------------|-------------------------------------|-------------|
|           |           |                                              |          |                                                       |                                     |             |
| NUMBER OF |           | Eleven                                       | Students |                                                       |                                     |             |
| STUDENTS/ | BENEFICIA | RIES                                         |          |                                                       |                                     |             |
| DETAILED  | REPORT    | OF                                           | THE      | The students of our College participated in the       |                                     |             |
| ACTIVITY  |           | National Level Quiz Competition organized by |          |                                                       |                                     |             |
|           |           |                                              |          | Smt. Rewaben Manoharbhai Patel Mahila Ka              |                                     | Mahila Kala |
|           |           |                                              |          | Mahavidyalaya, Bhandara on 10 <sup>th</sup> December, |                                     |             |
|           |           |                                              |          | 2023 in an Online Mode. The Quiz Competition          |                                     |             |
|           |           |                                              |          | was unique in itself as it created interest among     |                                     |             |
|           |           |                                              |          | the participants about English Literature. The        |                                     |             |
|           |           |                                              |          | students of our College received Certificates of      |                                     |             |
|           |           |                                              |          |                                                       | Excellence.                         |             |
|           |           |                                              |          | The list of students is as follows;                   |                                     |             |
|           |           |                                              |          |                                                       | The list of students is as follows, |             |
|           |           |                                              |          | S. N.                                                 | Name of the student                 | Class       |
|           |           |                                              |          | 1                                                     | Miss Amisha M. Kakde                | B.A.III     |
|           |           |                                              |          | 2                                                     | Miss Ankita R. Thawkar              | B.A.III     |
|           |           |                                              |          | 3                                                     | Mr. Dhiraj B. Mankar                | B.A.III     |
|           |           |                                              |          | 4                                                     | Miss Janhvi G. Channe               | B.A.III     |
|           |           |                                              |          | 5                                                     | Mr. Jitendra V.                     | B.A.III     |
|           |           |                                              |          |                                                       | Waghmare                            |             |
|           |           |                                              |          | 6                                                     | Miss Kajal K. Dhone                 | B.A.III     |
|           |           |                                              |          | 7                                                     | Mr. Kiran N. Dhone                  | B.A.III     |
|           |           |                                              |          | 8                                                     | Miss Minisha Kawale                 | B.A.III     |
|           |           |                                              |          | 9                                                     | Miss Nikita V. Deshmukh             | B.A.III     |
|           |           |                                              |          | 10                                                    | Miss Pranali Y. Gavture             | B.A.III     |