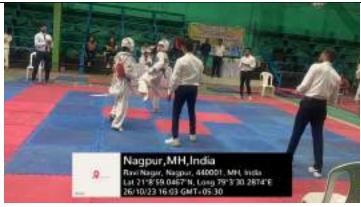

GEOTAGPHOTOGALLERYWITHCAPTIONS(OnlyGEOTAGphotoscoveringtheentiregamut/spanofthewill be accepted)

Miss. Komal Buradkar in action during the Final Match of Taekwondo *Kyorugi* event.

Mr. Abhishek Moharle, the Gold Medalist, in action during *Poomasae* Event.

Mr. Rushikesh Hingane and Miss. Komal Buradkar performing in Poomasae

Mr. Rushikesh Hingane, in action, during the Taekwondo Match Kyorugi Event.

Champions of our College receiving 'R.T.M. University Taekwondo Championship Trophy' from Dr. Sharad Suryavanshi, Director of Sports, R.T.M. Nagpur University and Dr. Masram, Principal, S.N. More College, Tumsar