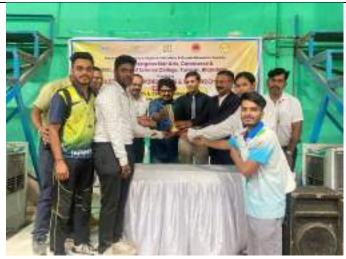

Mr. Rushikesh Hingane and Miss. Komal Buradkar performing in Poomasae

Mr. Rushikesh Hingane, in action, during the Taekwondo Match Kyorugi Event.

Champions of our College receiving 'R.T.M. University Taekwondo Championship Trophy' from Dr. Sharad Suryavanshi, Director of Sports, R.T.M. Nagpur University and Dr. Masram, Principal, S.N. More College, Tumsar