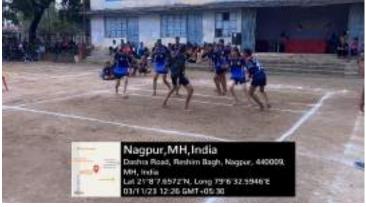

Boys, in action, during Kabaddi Match, at Dhanwate National College, Nagpur

Girls, in action, during the Kabaddi Match at C. P. & Berar College, Reshimbagh, Nagpur.

During Ashtedu Akhada Final Match, at Subhedar Hall, Nagpur