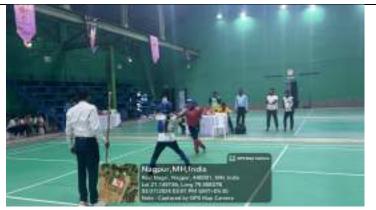

Mr. Bhunesh Nagoshe, in action, during the Fencing Match

Mr. Lokesh Wagh, showcasing the Silver Medal, in Karate Kata Event

Boys, in action, during the Volleyball Quarter-final

|                     | Match                                                                                                                                                                     |
|---------------------|---------------------------------------------------------------------------------------------------------------------------------------------------------------------------|
|                     | Champions of our College, showcasing their Gold<br>Medals, bagged in Ashtedu Akhada                                                                                       |
| NEWS PAPER COVERAGE | लोकमत                                                                                                                                                                     |
| /MEDIA COVERAGE     | <text><text><text><text><text><text><text><text><text><text><text><text><text></text></text></text></text></text></text></text></text></text></text></text></text></text> |