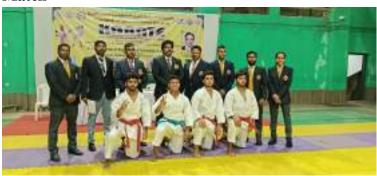

In the Inter-Collegiate Karate Tournament (Boys), conducted from 7<sup>th</sup> December to 9<sup>th</sup> December 2023 in the Subhedar Hall, our student Mr. Lokesh Wagh secured a Silver Medal. Similarly, in the Girls' Inter-Collegiate Wushu Championship, Miss Sharayu Borkar achieved a Silver Medal after a tough final on 30<sup>th</sup> January to 31<sup>st</sup> January, 2024 in the Subhedar Hall, Nagpur.