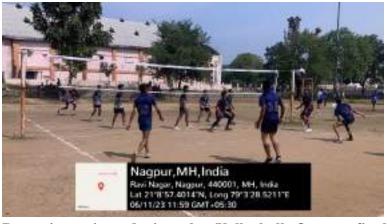

| CHIEF COORDINATOR      | Asst. Prof. Dr. Aditya Kishor Sarwe                                             |
|------------------------|---------------------------------------------------------------------------------|
| COMMITTEE MEMBERS      | Associate Prof. Dr. S. K. Shinde                                                |
|                        | Asst. Prof. Dr. M. V. Kadu                                                      |
|                        | Asst. Prof. Dr. A. V. Mahawadiwar                                               |
|                        | Mr. Ganesh Shahane                                                              |
| BENEFICIARIES/TARGET   | All the students of our College                                                 |
| GROUP                  | An the students of our conege                                                   |
|                        |                                                                                 |
| NUMBER OF              | 69                                                                              |
| STUDENTS/BENEFICIARIES |                                                                                 |
| DETAILED REPORT OF THE | The athletes of our Institution delivered remarkable                            |
| ACTIVITY               | performances In the Inter-Collegiate Taekwondo                                  |
|                        | Championship organized by Rashtrasant Tukadoji Maharaj                          |
|                        | Nagpur University, Nagpur. Mr. Abhishek Moharle secured                         |
|                        | a Gold Medal in the <i>Poomsae</i> Event and a Silver Medal in                  |
|                        | the Men's 80 kg Kyorugi Event. Similarly, Mr. Rushikesh                         |
|                        | Hingane won Silver Medals in both the mixed Poomsae                             |
|                        | and the 87 kg Kyorugi Events. In the women's section, Miss                      |
|                        | Komal Buradkar earned a Gold Medal in the 48 kg                                 |
|                        | category of the Kyorugi Event and a Silver Medal in the                         |
|                        | mixed <i>Poomsae</i> Event. With a tally of 2 Gold and 3 Silver                 |
|                        | Medals, our College was crowned 'Rashtrasant Tukadoji                           |
|                        | Maharaj Nagpur University Taekwondo Champions' during                           |
|                        | various Events held from 25 <sup>th</sup> October, 2023 to 26 <sup>th</sup>     |
|                        | October, 2023 in the University grounds.                                        |
|                        | Our Volleyball Team emerged victorious and advanced to                          |
|                        | the Quarter-finals in the Group-G Zone Championship,                            |
|                        | which was held from 4 <sup>th</sup> November, 2023 to 6 <sup>th</sup> November, |
|                        | 2023 in the playground of M.M. Mohta Science College.                           |
|                        | However, their journey ended there with a loss to the team                      |
|                        | from Dhanwate National College, Nagpur.                                         |
|                        | The Inter-Collegiate Kabaddi Tournament (Boys)                                  |
|                        | organized by the University on $22^{nd}$ October, 2023                          |
|                        |                                                                                 |