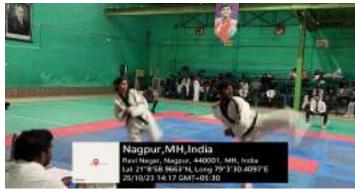

GEOTAGPHOTOGALLERYWITHCAPTIONS(OnlyGEOTAGphotoscoveringtheentiregamut/spanofthewill be accepted)

Miss. Komal Buradkar in action during the Final Match of Taekwondo *Kyorugi* event.

Mr. Abhishek Moharle, the Gold Medalist, in action during *Poomasae* Event.

Mr. Rushikesh Hingane and Miss. Komal Buradkar performing in Poomasae

Mr. Rushikesh Hingane, in action, during the Taekwondo Match Kyorugi Event.

Champions of our College receiving 'R.T.M. University Taekwondo Championship Trophy' from Dr. Sharad Suryavanshi, Director of Sports, R.T.M. Nagpur University and Dr. Masram, Principal, S.N. More College, Tumsar