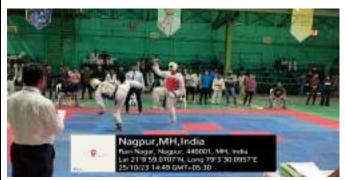

GEOTAGPHOTOGALLERYWITHCAPTIONS(OnlyGEOTAGphotoscoveringtheentiregamut/spanofthewill be accepted)

Miss. Komal Buradkar in action during the Final Match of Taekwondo *Kyorugi* event.

Mr. Abhishek Moharle, the Gold Medalist, in action during *Poomasae* Event.

Mr. Rushikesh Hingane and Miss. Komal Buradkar performing in Poomasae

Mr. Rushikesh Hingane, in action, during the Taekwondo Match Kyorugi Event.

Champions of our College receiving 'R.T.M. University Taekwondo Championship Trophy' from Dr. Sharad Suryavanshi, Director of Sports, R.T.M. Nagpur University and Dr. Masram, Principal, S.N. More College, Tumsar