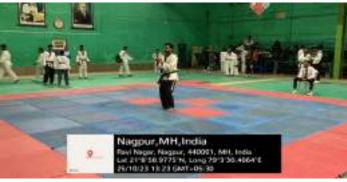

GEOTAGPHOTOGALLERYWITHCAPTIONS(OnlyGEOTAGphotoscoveringtheentiregamut/spanofthewill be accepted)

Miss. Komal Buradkar in action during the Final Match of Taekwondo *Kyorugi* event.

Mr. Abhishek Moharle, the Gold Medalist, in action during *Poomasae* Event.

Mr. Rushikesh Hingane and Miss. Komal Buradkar performing in Poomasae

Mr. Rushikesh Hingane, in action, during the Taekwondo Match Kyorugi Event.

Champions of our College receiving 'R.T.M. University Taekwondo Championship Trophy' from Dr. Sharad Suryavanshi, Director of Sports, R.T.M. Nagpur University and Dr. Masram, Principal, S.N. More College, Tumsar