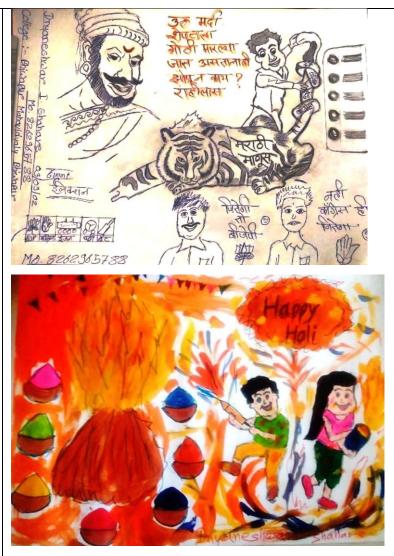

- 1. On the Spot Painting Competition was held on 20<sup>th</sup> March. 2024 at Gurunanak Bhavan. Rashtrasant Tukadoji Maharaj Nagpur University, Nagpur, which was organized by Director of Students' the Development Department, Rashtrasant Tukadoji Maharaj Nagpur University, Nagpur. Mr. Dnyaneshwar Shahare of B.Voc. Part-III participated in the Competition. He received Certificate of Appreciation from the University for his superb performance.
- 2. Collage Competition was held on 20<sup>th</sup> March, 2024 at Gurunanak Bhavan, Rashtrasant Tukadoji Maharaj Nagpur University, Nagpur, which was organized by the Director of Students' Development Department, Tukadoji Rashtrasant Maharaj Nagpur University, Nagpur. Mr. Dnyaneshwar Shahare of B.Voc. Part-III participated in the Competition. He received Certificate of Appreciation from the University for his superb performance.
- **3.** Poster Making Competition was held on 20<sup>th</sup> 2024 at Gurunanak Bhavan, March. Rashtrasant Tukadoji Maharaj Nagpur University, Nagpur, which was organized by Director of Students' Development the Department, Rashtrasant Tukadoji Maharaj Nagpur University, Nagpur. Mr. Dnyaneshwar Shahare of B.Voc. Part-III participated in the Competition. He received Certificate of

Appreciation for his superb performance. 4. Cartooning Competition was held on 20<sup>th</sup> March. 2024 Gurunanak Bhavan. at Tukadoji Rashtrasant Maharai Nagpur University, Nagpur, which was organized by the Director of Students' Development Department, Rashtrasant Tukadoji Maharaj Nagpur University, Nagpur. Mr. Dnyaneshwar Shahare of B.Voc. Part-III participated in the Competition. He received Certificate of Appreciation from the University for his superb performance. Jobi George, the Principal of Bhiwapur Dr. Mahavidyalaya, Associate Prof. Dr. Sunil Shinde, Asst. Prof. Dr. Mangesh Kadu, Associate Prof. Dr. M. V. Nandanwar, Associate Prof. Dr. M. R. Chavhan, Asst. Prof. Dr. A. V. Mahawadiwar, Associate Prof. Dr. Raheel K. Quraishi, Associate Prof. Dr. Rajesh Bahurupi, Asst. Prof. Dr. A. K. Sarwe, Asst. Prof. Dr. Vaishali Rahate, Asst. Prof. Dr. Jyoti Bante and Asst. Prof. Ashwini Ramteke appreciated Mr. Dnyaneshwar Shahare for his exemplary performances in the University level Cultural Competitions. The coordination of these activities was done by the Member Secretary of Cultural Committee Asst. Prof. Someshwar Wasekar. **PROGRAMME OBJECTIVES** To motivate the students to participate in the • Inter-collegiate University and Level Competitions. To build confidence among the students. •