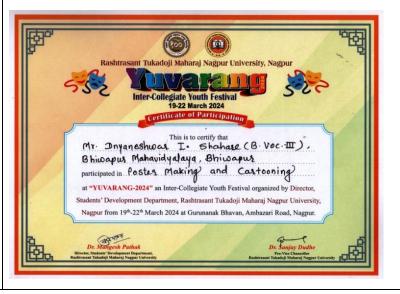

- 1. On the Spot Painting Competition was held on 20<sup>th</sup> March. 2024 at Gurunanak Bhavan. Rashtrasant Tukadoji Maharaj Nagpur University, Nagpur, which was organized by Director of Students' the Development Department, Rashtrasant Tukadoji Maharaj Nagpur University, Nagpur. Mr. Dnyaneshwar Shahare of B.Voc. Part-III participated in the Competition. He received Certificate of Appreciation from the University for his superb performance.
- 2. Collage Competition was held on 20<sup>th</sup> March, 2024 at Gurunanak Bhavan, Rashtrasant Tukadoji Maharaj Nagpur University, Nagpur, which was organized by the Director of Students' Development Department, Tukadoji Rashtrasant Maharaj Nagpur University, Nagpur. Mr. Dnyaneshwar Shahare of B.Voc. Part-III participated in the Competition. He received Certificate of Appreciation from the University for his superb performance.
- **3.** Poster Making Competition was held on 20<sup>th</sup> 2024 at Gurunanak Bhavan, March. Rashtrasant Tukadoji Maharaj Nagpur University, Nagpur, which was organized by Director of Students' Development the Department, Rashtrasant Tukadoji Maharaj Nagpur University, Nagpur. Mr. Dnyaneshwar Shahare of B.Voc. Part-III participated in the Competition. He received Certificate of

Appreciation for his superb performance. 4. Cartooning Competition was held on 20<sup>th</sup> March. 2024 Gurunanak Bhavan. at Tukadoji Rashtrasant Maharai Nagpur University, Nagpur, which was organized by the Director of Students' Development Department, Rashtrasant Tukadoji Maharaj Nagpur University, Nagpur. Mr. Dnyaneshwar Shahare of B.Voc. Part-III participated in the Competition. He received Certificate of Appreciation from the University for his superb performance. Jobi George, the Principal of Bhiwapur Dr. Mahavidyalaya, Associate Prof. Dr. Sunil Shinde, Asst. Prof. Dr. Mangesh Kadu, Associate Prof. Dr. M. V. Nandanwar, Associate Prof. Dr. M. R. Chavhan, Asst. Prof. Dr. A. V. Mahawadiwar, Associate Prof. Dr. Raheel K. Quraishi, Associate Prof. Dr. Rajesh Bahurupi, Asst. Prof. Dr. A. K. Sarwe, Asst. Prof. Dr. Vaishali Rahate, Asst. Prof. Dr. Jyoti Bante and Asst. Prof. Ashwini Ramteke appreciated Mr. Dnyaneshwar Shahare for his exemplary performances in the University level Cultural Competitions. The coordination of these activities was done by the Member Secretary of Cultural Committee Asst. Prof. Someshwar Wasekar. **PROGRAMME OBJECTIVES** To motivate the students to participate in the • Inter-collegiate University and Level Competitions. To build confidence among the students. •