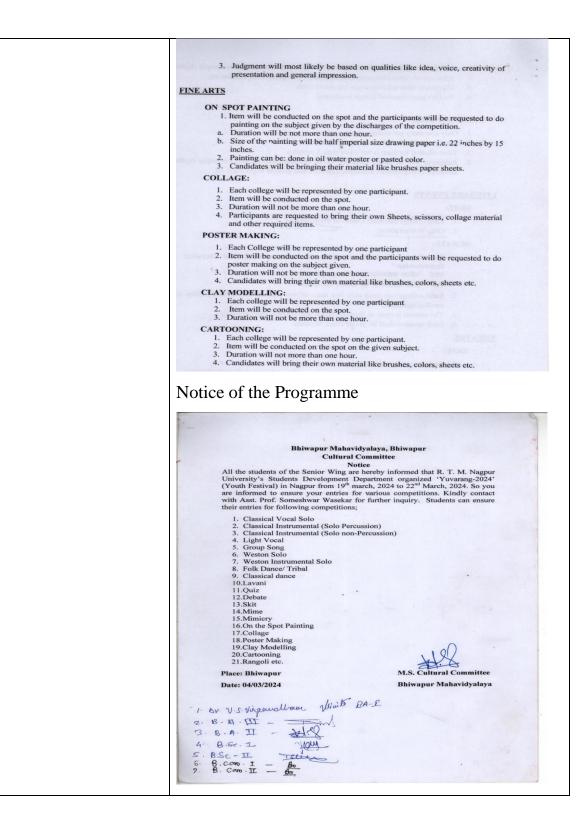

## DETAILED REPORT OF THE ACTVITY

2023-2024

| ACADEMIC SESSION          | 2023-2024                                                         |  |  |  |  |  |
|---------------------------|-------------------------------------------------------------------|--|--|--|--|--|
| NAME OF THE ACTIVITY      | Participated in the Yuvarang-2024 (Youth Festivals-               |  |  |  |  |  |
| NAME OF THE ACTIVITY      |                                                                   |  |  |  |  |  |
|                           | 2024) organized by the Director, Students'                        |  |  |  |  |  |
|                           | Development Department, R.T.M. Nagpur                             |  |  |  |  |  |
|                           | University, Nagpur (University Level Competitions).               |  |  |  |  |  |
|                           | List of Activities;                                               |  |  |  |  |  |
|                           | 1. On the Spot Painting                                           |  |  |  |  |  |
|                           | 2. Collage                                                        |  |  |  |  |  |
|                           | 3. Poster Making                                                  |  |  |  |  |  |
|                           | 4. Cartooning                                                     |  |  |  |  |  |
| ORGANIZING                | Director, Students' Development Department,                       |  |  |  |  |  |
| INSTITUTION/COLLABORATIN  | R.T.M. Nagpur University, Nagpur                                  |  |  |  |  |  |
| <b>G INSTITUTIONS</b>     |                                                                   |  |  |  |  |  |
| CORE AREAS COVERED        | Lok Sabha Election-2024 and Harmony of Indian                     |  |  |  |  |  |
|                           | Festivals                                                         |  |  |  |  |  |
| SCHEDULE                  | From 19 <sup>th</sup> March, 2024 to 22 <sup>nd</sup> March, 2024 |  |  |  |  |  |
|                           |                                                                   |  |  |  |  |  |
| VENUE                     | Gurunanak Bhavan, Nagpur                                          |  |  |  |  |  |
| MODE OF ACTIVITY          | Offline                                                           |  |  |  |  |  |
| (ONLINE/OFFLINE           |                                                                   |  |  |  |  |  |
| (IF ONLINE, GIVE WEBLINK) |                                                                   |  |  |  |  |  |
| ORGANIZING COMMITTEE      | Cultural Committee                                                |  |  |  |  |  |
| CHIEF COORDINATOR         | Asst. Prof. Someshwar Wasekar                                     |  |  |  |  |  |
|                           |                                                                   |  |  |  |  |  |

| <b>COMMITTEE MEMBERS</b> | Assoc                                                                 | ciate Prof. Dr. M. V. Nan                       | danwar, Associate    |  |  |  |
|--------------------------|-----------------------------------------------------------------------|-------------------------------------------------|----------------------|--|--|--|
|                          | Prof.                                                                 | Dr. M. R. Chavhan, Asst                         | . Prof. Dr. A. V.    |  |  |  |
|                          |                                                                       | Mahawadiwar, Asst. Prof. Dr. Jyoti Bante, Asst. |                      |  |  |  |
|                          | Prof. Chetana Thakare, Asst. Prof. Dr. Ashwini                        |                                                 |                      |  |  |  |
|                          |                                                                       | , Asst. Prof. Ashwini Rat                       |                      |  |  |  |
|                          |                                                                       | ana Dhamdar and Ku. Jijaba                      |                      |  |  |  |
|                          |                                                                       |                                                 |                      |  |  |  |
| BENEFICIARIES/TARGET     | Students of R.T.M. Nagpur University, Nagpur                          |                                                 |                      |  |  |  |
| GROUP                    |                                                                       |                                                 |                      |  |  |  |
| NUMBER OF                | S.N Name of the Number of                                             |                                                 |                      |  |  |  |
| STUDENTS/BENEFICIARIES   | Competitions students                                                 |                                                 |                      |  |  |  |
|                          |                                                                       |                                                 | participated         |  |  |  |
|                          | 1                                                                     | On the Spot Painting                            | 01                   |  |  |  |
|                          | 2                                                                     | Collage                                         | 01                   |  |  |  |
|                          | 3                                                                     | Poster Making                                   | 01                   |  |  |  |
|                          | 4                                                                     | Cartooning                                      | 01                   |  |  |  |
| DETAILED REPORT OF THE   |                                                                       | Yuvarang-2024 (Youth                            | Festival)            |  |  |  |
| ACTIVITY                 | Stude                                                                 | nts' Development Depart                         | ment, Rashtrasant    |  |  |  |
|                          | Tukad                                                                 | loji Maharaj Nagpur U                           | niversity, Nagpur    |  |  |  |
|                          | arrang                                                                | ged three days' Inter-Colleg                    | iate Youth Festival  |  |  |  |
|                          | "Yuvarang-2024" from 19 <sup>th</sup> March, 2024 to 22 <sup>nd</sup> |                                                 |                      |  |  |  |
|                          | March, 2024. One of our students participated in                      |                                                 |                      |  |  |  |
|                          | Comp                                                                  | petitions such as On the Spor                   | t Painting, Collage, |  |  |  |
|                          | Poster                                                                | r Making and Cartooning.                        |                      |  |  |  |
|                          | Initiat                                                               | tive was taken by the Col                       | lege to encourage,   |  |  |  |
|                          | boost                                                                 | and blossom the inhere                          | nt talents of our    |  |  |  |
|                          | stude                                                                 | nts to participate in the                       | University Level     |  |  |  |
|                          | Comp                                                                  | petitions.                                      |                      |  |  |  |