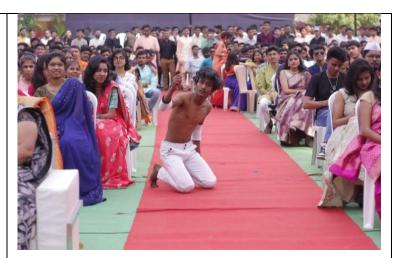

Mr. Anubhav Bankar of B.Sc. II performing Solo Dance in the competition.

Mr. Anubhav Bankar of B.Sc. II performing Solo Dance in the competition.

Some samples of Certificates of Appreciation

| SCANNED COPY     | OF | Entry letter for ensuring participation in the                                                                                            |
|------------------|----|-------------------------------------------------------------------------------------------------------------------------------------------|
| ATTENDANCE SHEET |    | competitios.                                                                                                                              |
|                  |    |                                                                                                                                           |
|                  |    | सिंधन,<br>सांस्कृतिक सरिती,<br>विवायूर महाविधालय, भियायूर<br>भिवायूर महाविधालय, भियायूर<br>Bitwapur, Mahawayathya<br>Bitwapur, Dat. Nagar |
|                  |    |                                                                                                                                           |