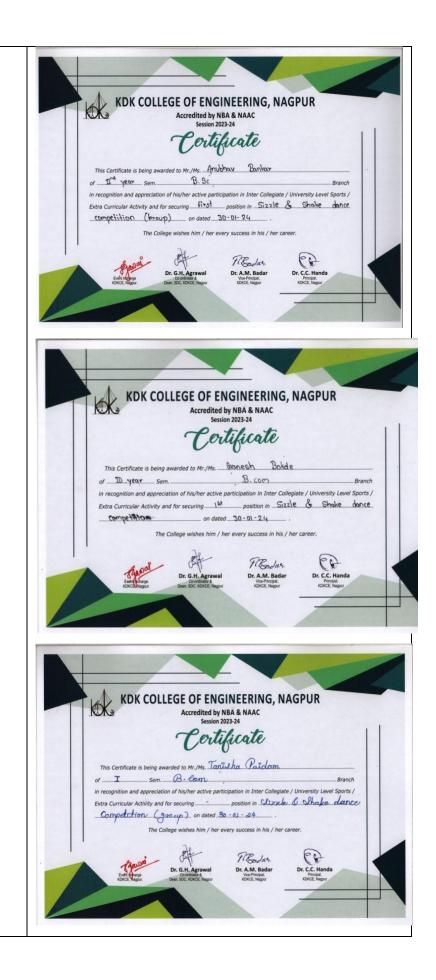

Mr. Anubhav Bankar of B.Sc. II performing Solo Dance in the competition.

Mr. Anubhav Bankar of B.Sc. II performing Solo Dance in the competition.

Some samples of Certificates of Appreciation

| SCANNED COPY     | OF | Entry letter for ensuring participation in the                                                                                            |
|------------------|----|-------------------------------------------------------------------------------------------------------------------------------------------|
| ATTENDANCE SHEET |    | competitios.                                                                                                                              |
|                  |    |                                                                                                                                           |
|                  |    | सिंधन,<br>सांस्कृतिक सरिती,<br>विवायूर महाविधालय, भियायूर<br>भिवायूर महाविधालय, भियायूर<br>Bitwapur, Mahawayathya<br>Bitwapur, Dat. Nagar |
|                  |    |                                                                                                                                           |