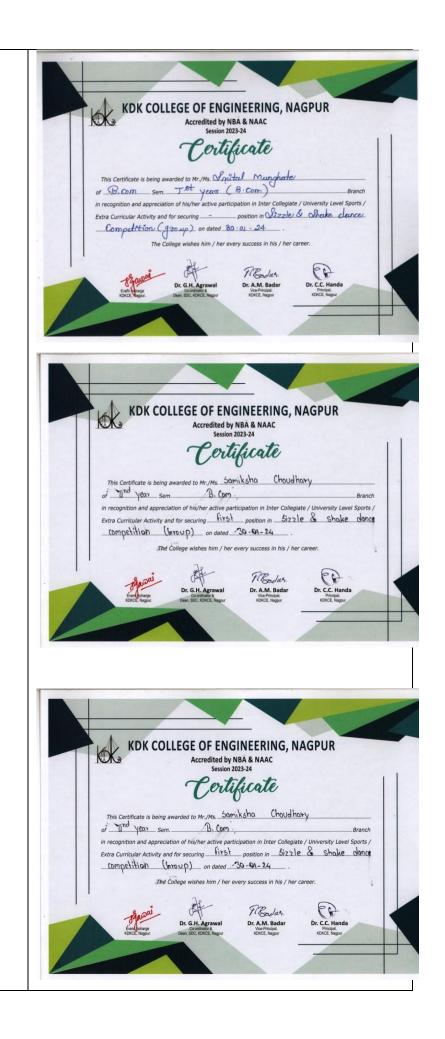

Mr. Anubhav Bankar of B.Sc. II performing Solo Dance in the competition.

Mr. Anubhav Bankar of B.Sc. II performing Solo Dance in the competition.

Some samples of Certificates of Appreciation

| SCANNED COPY     | OF | Entry letter for ensuring participation in the                                                                                            |
|------------------|----|-------------------------------------------------------------------------------------------------------------------------------------------|
| ATTENDANCE SHEET |    | competitios.                                                                                                                              |
|                  |    |                                                                                                                                           |
|                  |    | सिंधन,<br>सांस्कृतिक सरिती,<br>विवायूर महाविधालय, भियायूर<br>भिवायूर महाविधालय, भियायूर<br>Bitwapur, Mahawayathya<br>Bitwapur, Dat. Nagar |
|                  |    |                                                                                                                                           |