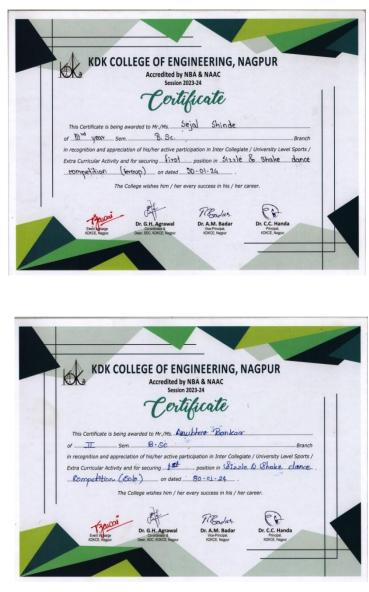

Mr. Anubhav Bankar of B.Sc. II performing Solo Dance in the competition.

Mr. Anubhav Bankar of B.Sc. II performing Solo Dance in the competition.

Some samples of Certificates of Appreciation

| SCANNED COPY     | OF | Entry letter for ensuring participation in the                                                                                            |
|------------------|----|-------------------------------------------------------------------------------------------------------------------------------------------|
| ATTENDANCE SHEET |    | competitios.                                                                                                                              |
|                  |    |                                                                                                                                           |
|                  |    | सिंधन,<br>सांस्कृतिक सरिती,<br>विवायूर महाविधालय, भियायूर<br>भिवायूर महाविधालय, भियायूर<br>Bitwapur, Mahawayathya<br>Bitwapur, Dat. Nagar |
|                  |    |                                                                                                                                           |