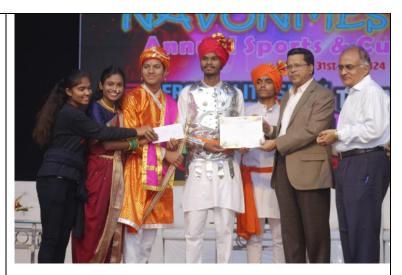

Students of our College receiving the Trophy and Certificates at the hands of Dr. Avinash Badar, the Principal of K.D.K. College of Engineering, Nagpur for securing the First Position in the Group Dance Competition.