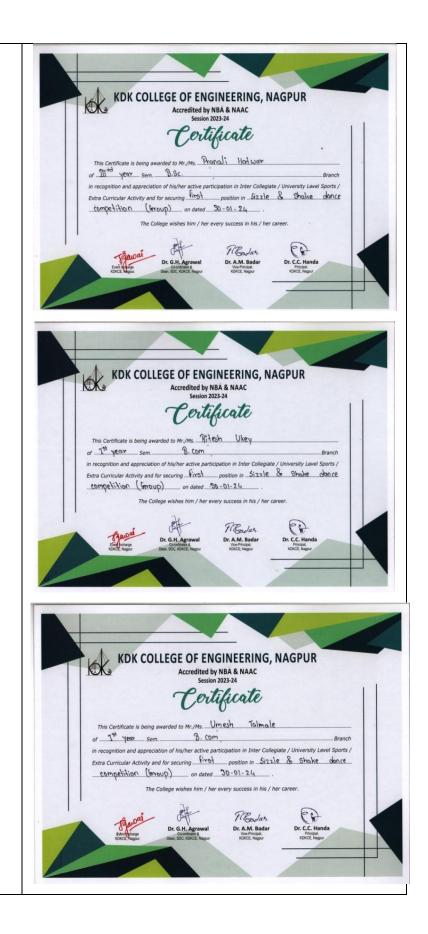

Mr. Anubhav Bankar of B.Sc. II performing Solo Dance in the competition.

Mr. Anubhav Bankar of B.Sc. II performing Solo Dance in the competition.

Some samples of Certificates of Appreciation

| SCANNED COPY     | OF | Entry letter for ensuring participation in the                                                                                            |
|------------------|----|-------------------------------------------------------------------------------------------------------------------------------------------|
| ATTENDANCE SHEET |    | competitios.                                                                                                                              |
|                  |    |                                                                                                                                           |
|                  |    | सिंधन,<br>सांस्कृतिक सरिती,<br>विवायूर महाविधालय, भियायूर<br>भिवायूर महाविधालय, भियायूर<br>Bitwapur, Mahawayathya<br>Bitwapur, Dat. Nagar |
|                  |    |                                                                                                                                           |