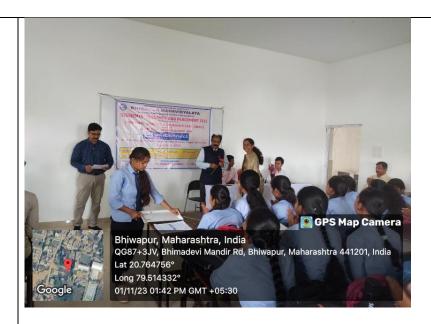

Mr. Swastik Tripathi explaining the technical aspects of the UniConnect App.

IQAC Co-ordinator Dr. Vinita Virgandham welcoming Dr. Jobi George, the Principal of our College.