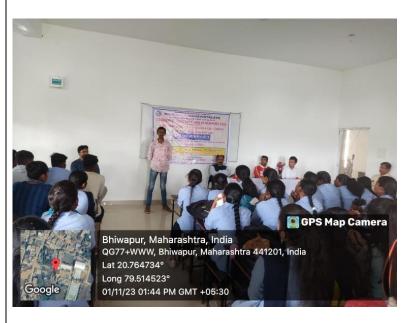

Mr. Swastik Tripathi explaining the technical aspects of the UniConnect App.

IQAC Co-ordinator Dr. Vinita Virgandham welcoming Dr. Jobi George, the Principal of our College.