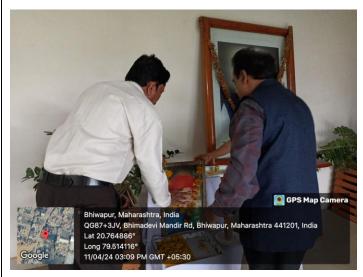

Dr. Jobi George, the Principal of Bhiwapur Mahavidyalaya, paying homage to Mahatma Jyotirao Phule on 11<sup>th</sup> April, 2024.

Dr. Jobi George, the Principal of Bhiwapur Mahavidyalaya and Associate Prof. Dr. Sunil Shinde paying homage to Mahatma Jyotirao Phule.