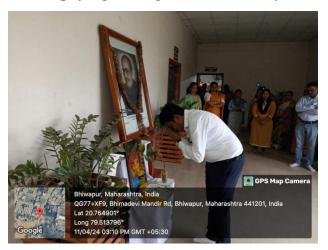

Asst. Prof. Someshwar Wasekar, the Member Secretary of Cultural Committee, paying homage to Mahatma Jyotirao Phule on 11<sup>th</sup> April, 2024.

SCANNED COPY ATTENDANCE SHEET **OF** 

DRKgurash'- A 2) M.R. Chavhan - Meyly 3. ov. 18. Ninganalham - Minto 4. M.Y. Nondamwar - Miles 5.7.12. More - Hay 6. A.M. Kadu - Guroli 7. D. S. Dhamdon - The c R.D. Mishra- Gluight 9) R.S. Bahymu, A 10) A. r. Soowe - All 12) 8. C. Mushram - 8 13) K.G. Banke Kng 14) A.M. Bhyat - Omul