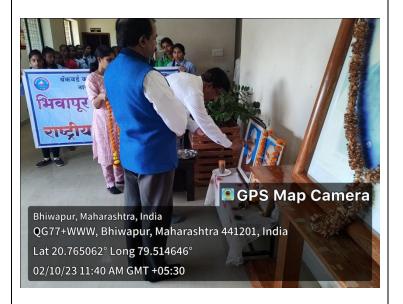

### A few visuals of the Programme

Dr. Jobi George, the Principal of Bhiwapur Mahavidyalaya, paid homage to the portrait of Mahatma Gandhiji on 2<sup>nd</sup> October, 2023.

Asst. Prof. Dr. Mangesh Kadu paying homage to the portrait of Shri. Lal Bahadur Shastriji on 2<sup>nd</sup> October, 2023.