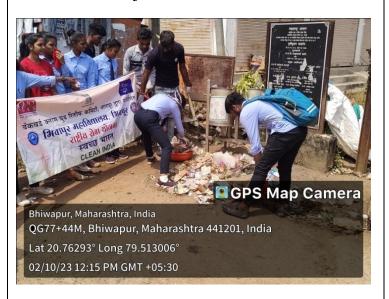

Students of our College paid homage to the portrait of Mahatma Gandhiji and Shri. Lal Bahadur Shastriji on 2<sup>nd</sup> October, 2023.

Students participated in the 'Cleanliness Drive' on 2<sup>nd</sup> October, 2023.