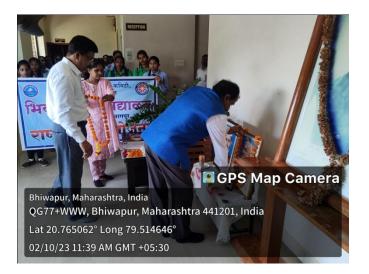

### A few visuals of the Programme

Dr. Jobi George, the Principal of Bhiwapur Mahavidyalaya, paid homage to the portrait of Mahatma Gandhiji on 2<sup>nd</sup> October, 2023.

Asst. Prof. Dr. Mangesh Kadu paying homage to the portrait of Shri. Lal Bahadur Shastriji on 2<sup>nd</sup> October, 2023.