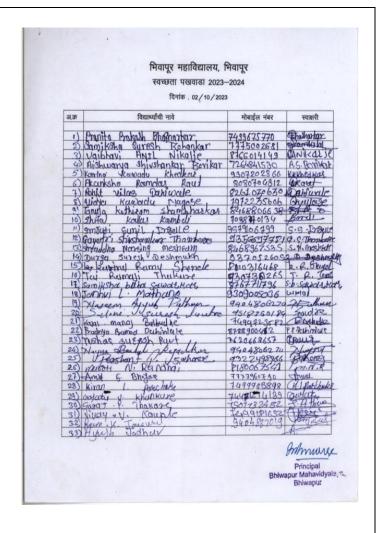

य केंद्र परिसर, बस स्टैंड, पुलिस स्टेशन तथा महाविद्यालय परिसर में रासेयो व एनसीसी तथा किनष्ठ महाविद्यालय के विद्यार्थियों के माध्यम से स्वच्छता अभियान चलाया गया.

■ भिवापुर (सं.). भिवापुर महाविद्यालय कार्यक्रम में महाविद्यालय की प्राचार्य ड जोबी जॉर्ज, आयक्यूएसी की समन्वयक ड विनिता विरगंधम, रासेयो कार्यक्रम अधिका प्रा. डॉ. मोतीराज चव्हाण, एनसीसी लेफ्टनेंट प्रा. डॉ. योगेश मोरे, सांस्कृति समिति सदस्य सचिव प्रा.सोमेश्वर वासेक डॉ. मंगेश कडू, डॉ. अनीता महावादीवा डॉ. राजेश्री ओ.पी. डॉ. आदित्य सारवे. ड ज्योती बांते, डॉ.रविकांत मिश्रा, गुला गडेकर, सागर फेंडर, महाविद्यालय शिक्षक व शिक्षकेत्तर कर्मचारी, रासेयो स्वयंसेवक तथा एनसीसी के विद्यार्थी ब संख्या में उपस्थित थे.

News of the Programme was published in the daily 'Navbharat' Newspaper on 3rd October, 2023.

## SCANNED COPY OF ATTENDANCE SHEET



#### मिवापूर महाविद्यालय, भिवापूर स्वच्छता पखवाडा 2023–2024 दिनांक . 02/10/2023

| अ.क       | विद्यार्थ्यांची नावे