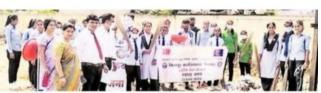

### A few visuals of the Programme

Dr. Jobi George, the Principal of Bhiwapur Mahavidyalaya, paid homage to the portrait of Mahatma Gandhiji on 2<sup>nd</sup> October, 2023.

Asst. Prof. Dr. Mangesh Kadu paying homage to the portrait of Shri. Lal Bahadur Shastriji on 2<sup>nd</sup> October, 2023.

Students of our College paid homage to the portrait of Mahatma Gandhiji and Shri. Lal Bahadur Shastriji on 2<sup>nd</sup> October, 2023.

Students participated in the 'Cleanliness Drive' on 2<sup>nd</sup> October, 2023.