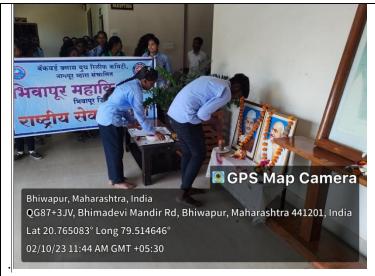

Students of our College paid homage to the portrait of Mahatma Gandhiji and Shri. Lal Bahadur Shastriji on 2<sup>nd</sup> October, 2023.

Students participated in the 'Cleanliness Drive' on 2<sup>nd</sup> October, 2023.