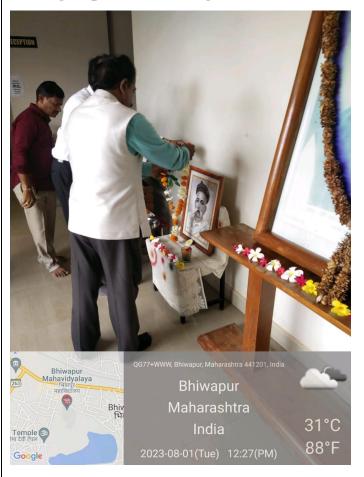

## A few glimpses of the Programme

Dr. Jobi George, the Principal of Bhiwapur Mahavidyalaya, paying homge to Lokmanya Tilak on 1<sup>st</sup> August, 2023.

Students of our College participated in the Programme on the occasion of the Death Anniversary of Lokmanya Tilak on 1<sup>st</sup> August, 2023.