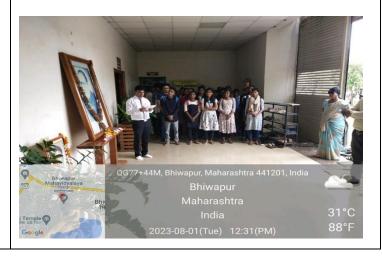

## A few glimpses of the Programme

Dr. Jobi George, the Principal of Bhiwapur Mahavidyalaya, paying homge to Lokmanya Tilak on 1<sup>st</sup> August, 2023.

Students of our College participated in the Programme on the occasion of the Death Anniversary of Lokmanya Tilak on 1<sup>st</sup> August, 2023.