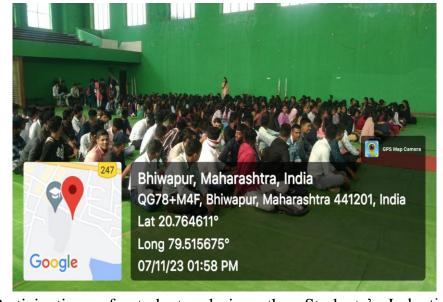

|                             | Laval Inter collegista Laval University Laval and               |  |  |  |  |  |  |
|-----------------------------|-----------------------------------------------------------------|--|--|--|--|--|--|
|                             | Level, Inter-collegiate Level, University Level and             |  |  |  |  |  |  |
|                             | National Level Competitions.                                    |  |  |  |  |  |  |
|                             | • Developed the self-confidence of our students.                |  |  |  |  |  |  |
|                             | • Succeeded to build confidence, sense of pride and self-       |  |  |  |  |  |  |
|                             | esteem among our students.                                      |  |  |  |  |  |  |
|                             | • Ensured the holistic development of our students.             |  |  |  |  |  |  |
|                             | • Students got wider exposure in exploring their hidden         |  |  |  |  |  |  |
|                             | talents.                                                        |  |  |  |  |  |  |
| ANALYSIS REPORT OF          | The Students' Induction Programme received positive Feedback    |  |  |  |  |  |  |
| THE FEEDBACK                | for its comprehensive introduction to College life, valuable    |  |  |  |  |  |  |
| OBTAINED FROM               | information on resources and engaging presenters. Students      |  |  |  |  |  |  |
| STUDENTS/<br>BENEFICIARIES/ | appreciated the ice-breaking activities and College Tour, which |  |  |  |  |  |  |
| ACADEMIC PEERS              | helped them feel comfortable and connected. However, some       |  |  |  |  |  |  |
| ETC.                        | suggested more Interactive Sessions-more opportunities for peer |  |  |  |  |  |  |
|                             | interaction. Overall, the Programme was well-received, with     |  |  |  |  |  |  |
|                             | recommendations for increasing engagement and follow-up on      |  |  |  |  |  |  |
|                             | available support services to enhance future experiences.       |  |  |  |  |  |  |
| GEOTAG PHOTO                |                                                                 |  |  |  |  |  |  |
| GALLERY WITH                |                                                                 |  |  |  |  |  |  |
| CAPTIONS (Only              |                                                                 |  |  |  |  |  |  |
| GEOTAG photos               |                                                                 |  |  |  |  |  |  |
| covering the entire         |                                                                 |  |  |  |  |  |  |
| gamut/span of the activity  | GPS Map Camera                                                  |  |  |  |  |  |  |
| will be accepted)           | Bhiwapur, Maharashtra, India                                    |  |  |  |  |  |  |
|                             | QG78+M4F, Bhiwapur, Maharashtra 441201, India                   |  |  |  |  |  |  |
|                             | Lat 20.764689°                                                  |  |  |  |  |  |  |
|                             | Long 79.515343°                                                 |  |  |  |  |  |  |
|                             | Google 07/11/23 01:30 PM                                        |  |  |  |  |  |  |
|                             | Associate Prof. Dr. Sunil K. Shinde informing the students      |  |  |  |  |  |  |
|                             | about various facilities available for them                     |  |  |  |  |  |  |

Assistant Prof. Dr. Motiraj Chavhan welcoming the students during the Students' Induction Programme on 7<sup>th</sup> November, 2023.

The newly admitted students were welcomed by presenting gifts during the Students' Induction Programme on 7<sup>th</sup> November, 2023.

The newly admitted students were welcomed by presenting gifts during the Students' Induction Programme on 7<sup>th</sup> November, 2023.

The Proceeding of the Programme was conducted by Miss Siya Giri, a B.Sc. Final Year student.

|          |        | Participation of students during the Students' Induction<br>Programme on 7 <sup>th</sup> November, 2023. |
|----------|--------|----------------------------------------------------------------------------------------------------------|
| NEWS     |        | The news item of the Programme was published in the Daily                                                |
| COVERAGE | /MEDIA | Newspaper 'Navrashtra' on 10 <sup>th</sup> November, 2023.                                               |
| COVERAGE |        |                                                                                                          |
|          |        |                                                                                                          |