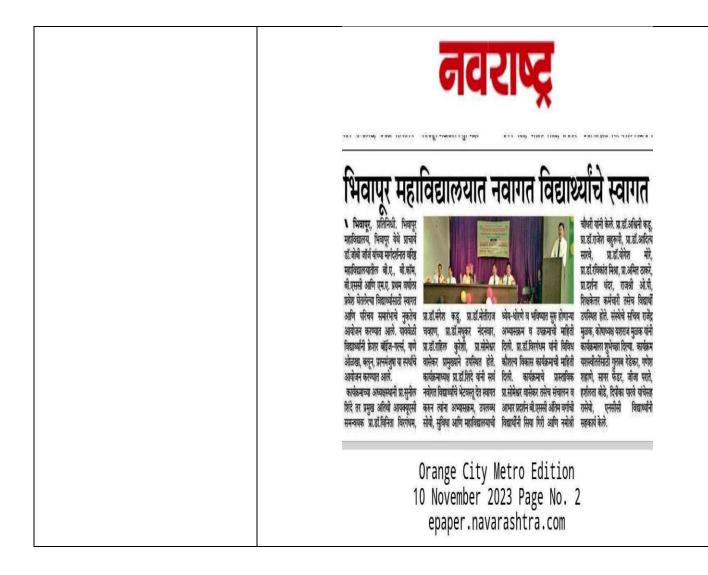

|          |        | Participation of students during the Students' Induction<br>Programme on 7 <sup>th</sup> November, 2023. |
|----------|--------|----------------------------------------------------------------------------------------------------------|
| NEWS     |        | The news item of the Programme was published in the Daily                                                |
| COVERAGE | /MEDIA | Newspaper 'Navrashtra' on 10 <sup>th</sup> November, 2023.                                               |
| COVERAGE |        |                                                                                                          |
|          |        |                                                                                                          |