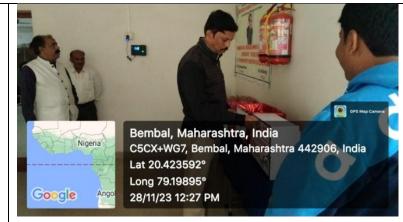

Dr. Jobi George, the Principal of Bhiwapur Mahavidyalaya, donating money for this noble cause.

Associate Prof. Dr. Sunil Shinde donating money for this noble cause.

Mr. Suraj Thakare of B. A.II donating money during the inauguration of Alms Boxes.

Miss Komal Wagh of B. A.II donating money during the inauguration of Alms Boxes.

Miss Pradnya Shambharkar of B. A.II donating money during the inauguration of Alms Boxes.