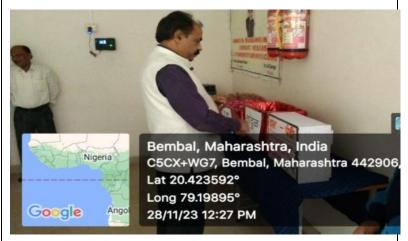

Dr. Jobi George, the Principal of Bhiwapur Mahavidyalaya, donating money for this noble cause.

Associate Prof. Dr. Sunil Shinde donating money for this noble cause.

Mr. Suraj Thakare of B. A.II donating money during the inauguration of Alms Boxes.