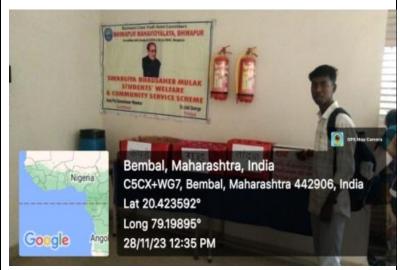

GEOTAG PHOTO GALLERY WITH CAPTIONS (Only GEOTAG photos covering the entire gamut/span of the activity will be accepted)