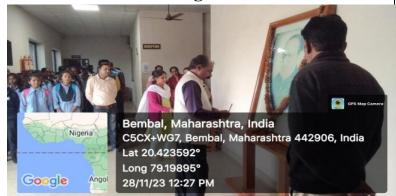

#### A few visuals of the Programme

The Inauguration of Alms Boxes was done at the hands of Dr. Jobi George, the Principal of Bhiwapur Mahavidyalaya, by paying homage to Heavenly Shri. Bhausaheb Govindrao Mulak, the Former President of our College.