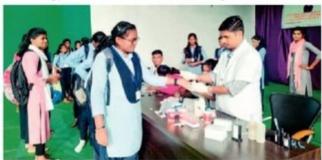

Dr. Darshana Ganvir, the Medical Superintendent, Rural Hospital, Bhiwapur delivered her valuable speech on HIV/AIDS. Resource Person Miss Pratibha Markade, LAC Staff Nurse also made the students aware of the precautions to be made to get rid of HIV/ AIDS. In all, fifty-nine students participated in this Camp. The response of the students was very positive.