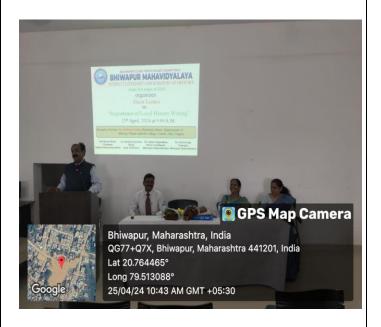

The Introductory Speech of the Programme was delivered by Associate Prof. Dr. Motiraj Chavhan.