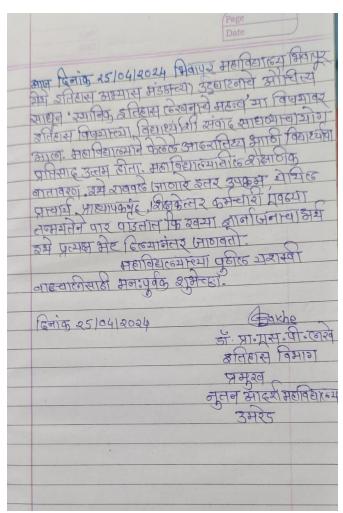

Prof. Dr. Sushma Lakhe, Head, Department of History, Nutan Adarsh Mahavidyalaya, Umred appreciated the staff and the students through her Feedback.

GEOTAG PHOTO GALLERY WITH CAPTIONS (Only GEOTAG photos covering the entire gamut/span of the activity will be accepted)