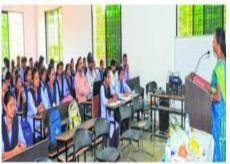

Dr. Jobi George, the Principal of Bhiwapur Mahavidyalaya, in his Presidential address, made the students aware of the importance of the subject History and he appreciated the activities being carried out by the students of History Subject Literary Association.