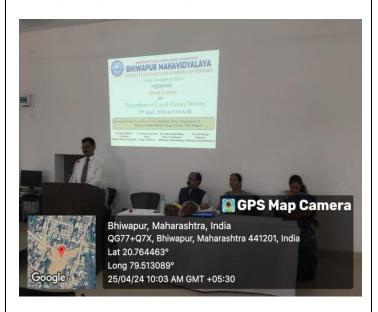

### A few visuals of the Programme

Prof. Dr. Sushama Lakhe spoke about the importance of History and its usefulness for the students who are preparing for various Competitive Examinations.

Participation of students during the Inaugural Ceremony of the Subject Literary Association of History.

The Introductory Speech of the Programme was delivered by Associate Prof. Dr. Motiraj Chavhan.