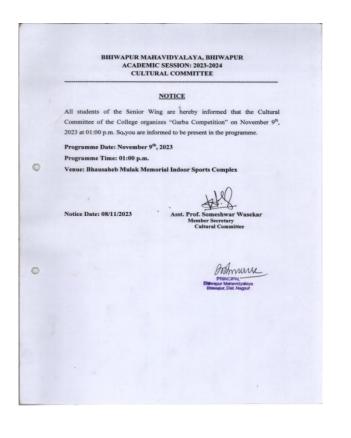

| Megla_<br>T. B. Talmale |
|   | 3      | पुनासि तलवीर            | Brom I year         |                         |
|   | 10     | स्मित्व मुंद्यार        | B.com I year        | P.Y. Talues             |
| 0 | 11)    | उमेरा नलमले             | B.com Tyeon         |                         |
|   | [2]    | राकेश क्षेत्रार         | Brom Zyear          |                         |
|   | 13     | यामेसा -जीहरी           | B. COM II Year      | Charles !               |
|   | 4      | ज्ञानवी माधाने          |                     |                         |
|   | 15     | ग्राग्रा बोकडे          | B. com III          | Clotode.                |
|   | 10     | शास्त्र । एक्कार        | B (on a Vace        | R.A. Mesheur            |

### ANY OTHER INFORMATION

## Notice of the Programme



# Judgment Sheet of the Garba Competition Bhiwapur Mahavidyalaya, Bhiwapur Garba Competition-2023 Judgement Sheet Theme/Song Costume/P Expression resentation 71 4 5. 15 18 14 17 उ अवर्श अप 4 210121 264 अग्रहा अंत FAGIAL MIONAL STUBLICE Marie Sta enplant Chada 0 मेद्या व्यावारीकर, ensyly Cape Sarat 9/11/023

Principal Bhiwapur Mahavidyalaya