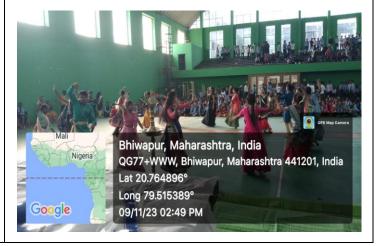

GEOTAG PHOTO GALLERY WITH CAPTIONS (Only GEOTAG photos covering the entire gamut/span of the activity will be accepted)

A few glimpses of the Garba Competition

Dancers performing Garba during the Competition on 9th November, 2023.

Dancers performing Garba during the Competition 9<sup>th</sup> November, 2023.

Akash Group was felicitated at the hands of Dr. Jobi George, the Principal of Bhiwapur Mahavidyalaya, Bhiwapur with a Trophy.