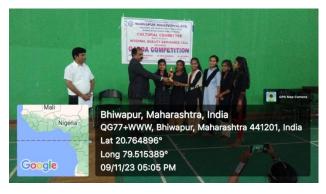

Dancers performing Garba during the Competition 9<sup>th</sup> November, 2023.

Akash Group was felicitated at the hands of Dr. Jobi George, the Principal of Bhiwapur Mahavidyalaya, Bhiwapur with a Trophy.

Ganesh Group was felicitated at the hands of Dr.

|                 |                                                          |                                 |           | rge, the P                                                   | _                  |             |
|-----------------|----------------------------------------------------------|---------------------------------|-----------|--------------------------------------------------------------|--------------------|-------------|
| CANNED COPY     | OF                                                       | vianav                          | aya       | ılaya, Bhiwap                                                | ur with a          | a Trophy.   |
| TTENDANCE SHEET |                                                          |                                 |           | n-1 - 1 -                                                    |                    |             |
|                 |                                                          |                                 |           | Aatash U                                                     | קניסיוף            |             |
|                 |                                                          |                                 | LAYA      |                                                              |                    |             |
|                 |                                                          | GARBA COMPETITION<br>09-11-2023 |           |                                                              |                    |             |
|                 |                                                          |                                 | Sr.No.    | List of the                                                  | Participants Class | Signature   |
|                 |                                                          |                                 | 1.        |                                                              |                    | _ h         |
|                 |                                                          |                                 | 2         | Akash Bawane<br>Saloni Rout                                  | BSC 1 year         | Chart       |
|                 |                                                          |                                 | 3.        | Sonali Biloziya                                              | BA I si year       | Sonet.      |
|                 |                                                          |                                 | 4.        | Sakshi kumbhazi                                              | B.A 1 St year      | Akinder     |
|                 |                                                          |                                 | 5.        | Sejal Dhone                                                  | BSC 1st year       | Grone       |
|                 |                                                          |                                 | 6)        | Saroj Sebre                                                  | BA Est Jean        | Corples .   |
|                 |                                                          |                                 | 101       | Vidya Nagose                                                 | BA Ist year        | april .     |
|                 |                                                          |                                 | 8)        | Anjali Masaram<br>Muskan magaskolhi                          | BA Ist year        | M. Marziaks |
|                 |                                                          | 1                               | 10        | Saks Apuna Jajbhiya                                          | \                  | Lilyajbhiys |
|                 |                                                          | 0                               |           | 93.0                                                         |                    | 9.9         |
|                 |                                                          |                                 |           |                                                              |                    |             |
|                 |                                                          |                                 |           |                                                              |                    |             |
|                 |                                                          |                                 |           |                                                              |                    |             |
|                 |                                                          |                                 |           |                                                              |                    |             |
|                 |                                                          |                                 |           |                                                              |                    |             |
|                 |                                                          |                                 |           | Naurous<br>Aleskay                                           | guega              |             |
|                 | BHIWAPUR MAHAVIDYALAY<br>GARBA COMPETITION<br>09-11-2023 | AYA                             |           |                                                              |                    |             |
|                 |                                                          |                                 |           | List of the P                                                | articipants        |             |
|                 | Sr.No. Name of the Student Class                         | Class                           | Signature |                                                              |                    |             |
|                 |                                                          | 0                               | 1         | Aishwarya Senapati<br>Bhumika M. Malue<br>Babli . S. Kunikar | B.S.C-IIndyear     | Anapati     |
|                 |                                                          |                                 | 3         | Bobli S. Kuriba                                              | B. SC [Tra year    | Falli       |
|                 |                                                          |                                 | 4         | Akshay. Dighore                                              | B. Com-Ist year    | Aleshan     |
|                 |                                                          |                                 | 5         | Braharsh . Tabahane                                          | 12th Science       | Patrado     |
|                 |                                                          |                                 | 9.        |                                                              | B. VOC-III         | -T. Luche   |
|                 |                                                          |                                 | 8.        | Akash Bawane                                                 | B.com J            | Loning      |
|                 |                                                          |                                 |           | •                                                            |                    |             |
|                 |                                                          |                                 |           |                                                              |                    |             |
|                 |                                                          | 0                               |           |                                                              |                    |             |
|                 |                                                          | •                               |           |                                                              |                    |             |
|                 |                                                          | 0                               |           | - FE                                                         |                    |             |
|                 |                                                          | 0                               |           |                                                              |                    |             |