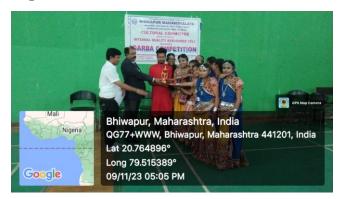

GEOTAG PHOTO GALLERY WITH CAPTIONS (Only GEOTAG photos covering the entire gamut/span of the activity will be accepted)

A few glimpses of the Garba Competition

Dancers performing Garba during the Competition on 9th November, 2023.

Dancers performing Garba during the Competition 9<sup>th</sup> November, 2023.

Akash Group was felicitated at the hands of Dr. Jobi George, the Principal of Bhiwapur Mahavidyalaya, Bhiwapur with a Trophy.