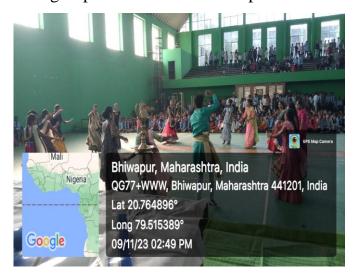

GEOTAG PHOTO GALLERY WITH CAPTIONS (Only GEOTAG photos covering the entire gamut/span of the activity will be accepted)

A few glimpses of the Garba Competition

Dancers performing Garba during the Competition on 9th November, 2023.