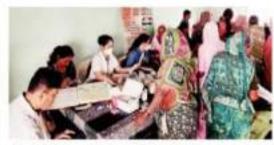

### PHOTO WITH

Circular issued by the Committee regarding the proposed Free Health Check-up Camp.

Member Secretary of I.C.C. and Co-coordinator of the Event Asst. Prof. Dr. A. V. Mahawadiwar welcoming Dr. Ashwini Kale from Government Rural Hospital, Bhiwapur and Dr. K. H. Korde, Primary Health Centre, Somnala and Mrs. Lata Tandekar, Mrs. Shubhada Janbandhu and Dr. Varsha Gupta from Shree Sai Hospital, Bhiwapur.

Dr. Ashwini Kale and Dr. Korde along with their team examining and Counseling the women folk.

Distribution of Medicines during the free Health Check-up Camp.