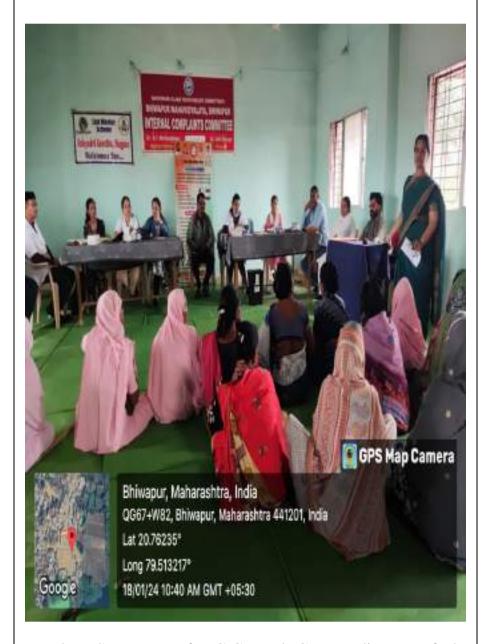

### PHOTO WITH

Circular issued by the Committee regarding the proposed Free Health Check-up Camp.

Member Secretary of I.C.C. and Co-coordinator of the Event Asst. Prof. Dr. A. V. Mahawadiwar welcoming Dr. Ashwini Kale from Government Rural Hospital, Bhiwapur and Dr. K. H. Korde, Primary Health Centre, Somnala and Mrs. Lata Tandekar, Mrs. Shubhada Janbandhu and Dr. Varsha Gupta from Shree Sai Hospital, Bhiwapur.