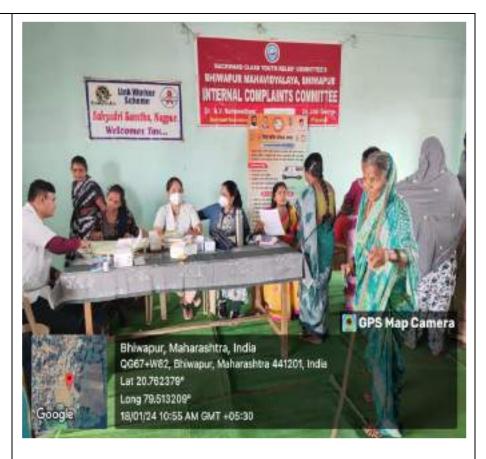

Dr. Ashwini Kale and Dr. Korde along with their team examining and Counseling the women folk.

Distribution of Medicines during the free Health Check-up Camp.