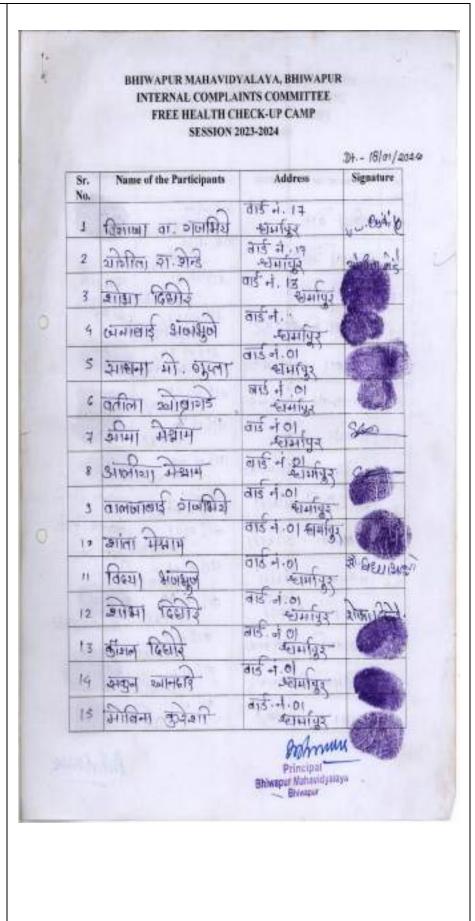

# SCANNED COPY OF ATTENDANCE SHEET

| Sr.<br>No. | Name of the Participants | Address                  | Signature     |
|------------|--------------------------|--------------------------|---------------|
| 16         | অপ্রিল ক্রিক             | वार्य ने,ग               |               |
| 17         | लामवर्ष जेन्ड            | वार्ड न श                |               |
| 18         | ममना जिंही               | बार्ड ने ला<br>स्वमित्रह | भू भका शहे    |
| 19         | मागा निबंहरडर            | नाई ले 17                | WIN 253-02    |
| 2.0        | Brien mistage            | न्धर्मापुर               |               |
| 21         | sinom wingon             | and the second           | Total .       |
| 22         | वंगका मेरे               | वार मा अपमानिड           | <b>ARP</b>    |
| 23         | क्रोवंता बाई गणविश       | वार्डनं वर्गापुर         |               |
| 24         | मंजिकिती ऑधरी            | वार्ड ने अमिष्टि         | Will Report   |
| 25         | Buston Good              | वार्ड गांवा              | नेक्क्निनीयार |
| 26         | RINTE MUTE               | वार्ड ग्रंगी पर          | ्रेक्स ग्रेका |
| 27         | मंदा विकार               | dis siby                 |               |
| 2 1        | Poratell Harais          | d15 el 1                 | Manal account |
| 29         | Cental way               | dis el 2                 |               |
| 30         | HG1 20111905             | वार्ड न प्रकार्य         | -             |