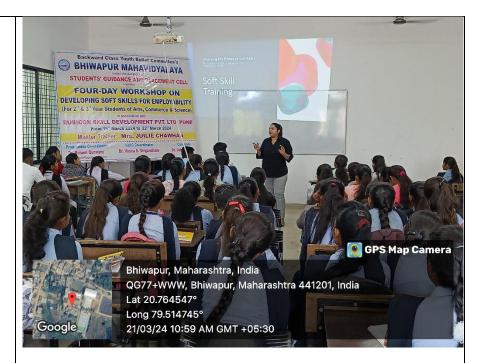

Mrs. Juilie Chawhan conducting the Session during the Fourth Day of the Workshop.

Ms. Payal Titarmare, a student from Nutan Adarsh College, Umred, sharing her Feedback, during the Concluding Ceremony of the Workshop.