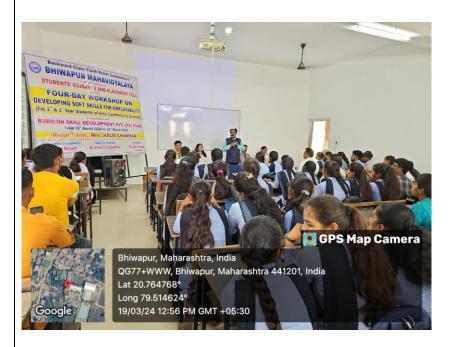

# Workshop

Mrs. Juilie Chawhan conducting the Session during the first day of the Workshop

Mrs. Juilie Chawhan conducting the Session during the second day of the Workshop.

Mrs. Juilie Chawhan conducting the Session during the Third Day of the Workshop