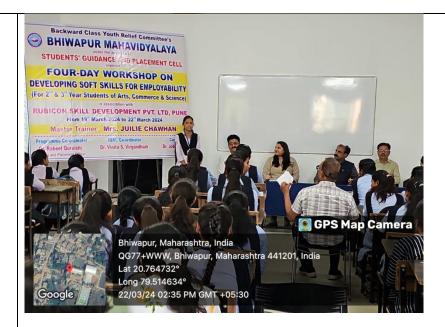

The Concluding Ceremony of the Workshop was held on 22<sup>nd</sup> March, 2024 and was presided over by Dr. Jobi George, the Principal of our College. Dr. Jobi George felicitated Mrs. Juilie Chawhan with shawl and a Memento. Reflecting on the Workshop, Mrs. Juilie Chawhan expressed her appreciation for the students' eagerness to learn new skills and thanked the Institution for the hospitality. Some of the trainees, namely Ms. Payal Titarmare and Ms. Nikita Mankar, shared their feedback and experiences regarding the Training Programme.

Mrs. Juilie Chawhan conducting the Session during the Fourth Day of the Workshop.

Ms. Payal Titarmare, a student from Nutan Adarsh College, Umred, sharing her Feedback, during the Concluding Ceremony of the Workshop.

Ms. Nikita Mankar, a student from our College, sharing her Feedback on the Workshop, during the Concluding Ceremony of the Workshop NEWS COVERAGE COVERAGE PAPER /MEDIA

नवराष्ट्र

24/03/2024