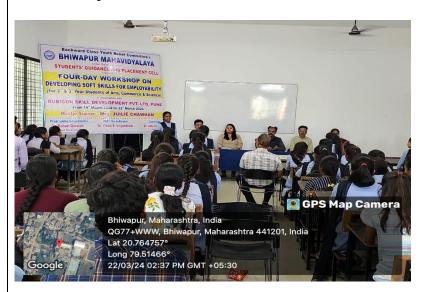

The Concluding Ceremony of the Workshop was held on 22<sup>nd</sup> March, 2024 and was presided over by Dr. Jobi George, the Principal of our College. Dr. Jobi George felicitated Mrs. Juilie Chawhan with shawl and a Memento. Reflecting on the Workshop, Mrs. Juilie Chawhan expressed her appreciation for the students' eagerness to learn new skills and thanked the Institution for the hospitality. Some of the trainees, namely Ms. Payal Titarmare and Ms. Nikita Mankar, shared their feedback and experiences regarding the Training Programme.

Mrs. Juilie Chawhan conducting the Session during the Fourth Day of the Workshop.

Ms. Payal Titarmare, a student from Nutan Adarsh College, Umred, sharing her Feedback, during the Concluding Ceremony of the Workshop.

Ms. Nikita Mankar, a student from our College, sharing her Feedback on the Workshop, during the Concluding Ceremony of the Workshop NEWS COVERAGE COVERAGE PAPER /MEDIA

नवराष्ट्र

24/03/2024