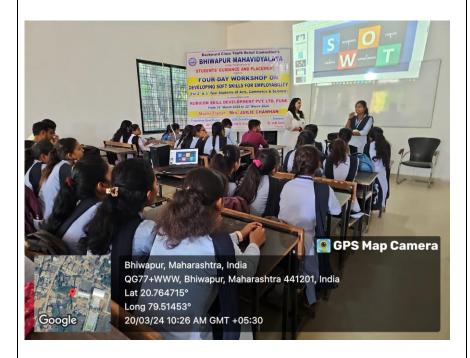

# Workshop

Mrs. Juilie Chawhan conducting the Session during the first day of the Workshop

Mrs. Juilie Chawhan conducting the Session during the second day of the Workshop.

Mrs. Juilie Chawhan conducting the Session during the Third Day of the Workshop