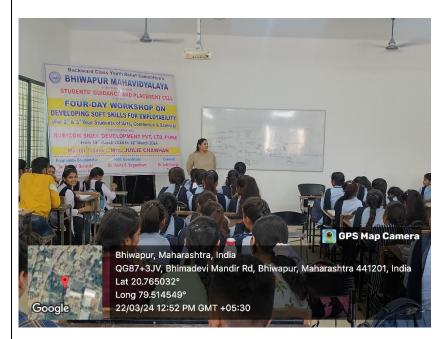

# Workshop

Mrs. Juilie Chawhan conducting the Session during the first day of the Workshop

Mrs. Juilie Chawhan conducting the Session during the second day of the Workshop.

Mrs. Juilie Chawhan conducting the Session during the Third Day of the Workshop