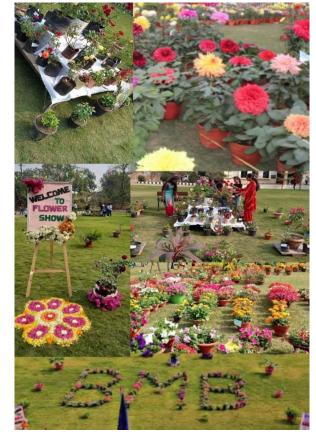

Students' Creativity: The Welcome Board

Collage of Photos of the Flower Show

|                     | <image/>                                                                                                                                                                                                                                                                                                                                                                                                                                                                                                                                                                                                                                                                                                                                                                                                                                                                                                                                                                                                                                                                                                                                   |
|---------------------|--------------------------------------------------------------------------------------------------------------------------------------------------------------------------------------------------------------------------------------------------------------------------------------------------------------------------------------------------------------------------------------------------------------------------------------------------------------------------------------------------------------------------------------------------------------------------------------------------------------------------------------------------------------------------------------------------------------------------------------------------------------------------------------------------------------------------------------------------------------------------------------------------------------------------------------------------------------------------------------------------------------------------------------------------------------------------------------------------------------------------------------------|
| NEWS PAPER COVERAGE | भिवापूर महाविद्यालयात                                                                                                                                                                                                                                                                                                                                                                                                                                                                                                                                                                                                                                                                                                                                                                                                                                                                                                                                                                                                                                                                                                                      |
| /MEDIA COVERAGE     | पुष्प प्रदर्शनीचे आयोजन                                                                                                                                                                                                                                                                                                                                                                                                                                                                                                                                                                                                                                                                                                                                                                                                                                                                                                                                                                                                                                                                                                                    |
|                     | जितालुका वार्ताहर / भिवापूर<br>भाऊसाहेब मुळक यांच्या जयंतीनिमित्त येथील भिवापूर<br>महाविद्यालयाच्या वनस्पती विभागातर्फे पुष्प प्रदर्शनीचे बुधवार, ३१<br>जानेवारी रोजी आयोजन करण्यात आले. उद्घाटन पद्माकर अग्रवाल<br>यांच्या हस्ते करण्यात आले. विशेष अतिथी म्हणून डॉ. राजेंद्र जाने,<br>शंकरलाल गुप्ता, शरद मिरे, सुभाष पिंपळकर, अजीम खान पठाण, प्राचार्य<br>डॉ. जोबी जॉर्ज तसेच डॉ. विनिता विरगंधम डॉ. वैशाली रहाटे उपस्थित<br>होते. पुष्प प्रदर्शनीत अनेक आकार प्रकाराची आणि विविध रंगाची अनेक<br>फुलझाडे ठेवण्यात आली होती. सोबतच सर्वेस नर्सरीकडून फुलांच्या<br>कलात्मक रचनेचे सुंदर आणि मनमोहक सादरीकरण करण्यात आले.<br>प्रदर्शनातील झेंडूच्या फुलापासून ते गुलाबपर्यंत सर्व फुलझाडांनी<br>पुष्पप्रेमींचे लक्ष वेधून घेतले. अनेकांनी फुलझाडांची खरेदी केली. वरिष्ठ<br>प्राध्यापक डॉ. सुनील शिंदे, डॉ. मंगेश कडू, डॉ. मोतीराज चव्हाण, डॉ.<br>राजेश बहुरुपी यांनी पुष्प प्रदर्शनीला भेट देऊन शुभेच्छा दिल्या.<br>आयोजनाकरिता प्रा. दर्शना धमदर, डॉ. योगेश मोरे, डॉ. अश्विनी कडू, प्रा.<br>अमित ठाकरे, डॉ. रविकांत मिश्रा, प्रा. सागर यादव, गुलाब गेडेकर, हर्षा<br>बोडे, दीपिका दुर्गे आणि महाविद्यालयाच्या विद्यार्थ्वानी सहकार्य केले. |