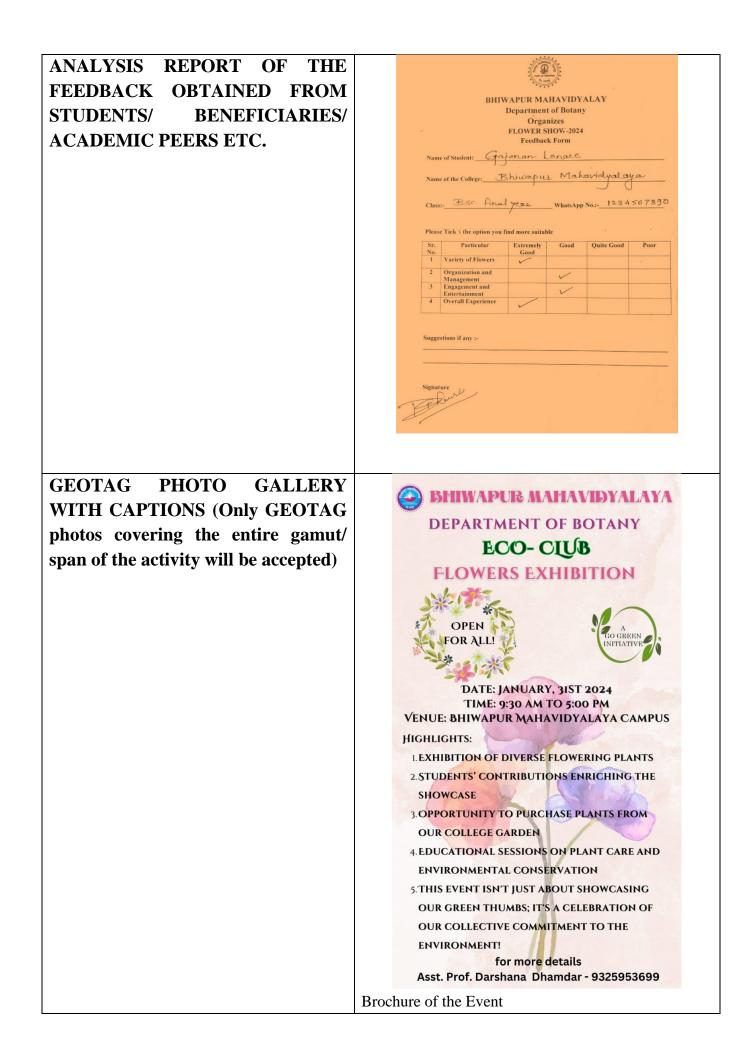

|                         | • Educated attendees about different plant species, their care and cultivation techniques.             |
|                         | • Provided students with an opportunity to demonstrate their gardening skills and botanical knowledge. |
|                         | • Offered a marketplace for attendees to purchase plants, supporting local nurseries.                  |
|                         | • Created an event that allows the participants to appreciate the beauty of nature.                    |
|                         | • Encouraged the use of eco-friendly methods in plant cultivation and care.                            |
|                         | • Showcased the commitment of our Institution for extracurricular and community-oriented activities.   |





Students' Creativity: The Welcome Board



Collage of Photos of the Flower Show

|                     | <image/>