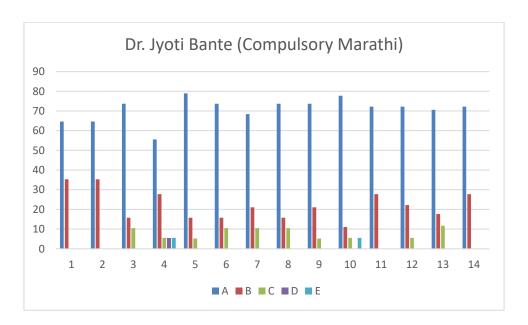

# Dr. Jyoti Bante (Compulsory Marathi)

#### **Feedback Analysis**

Learners have given their Responses on a 5 -point Likert Scale for-

|                                        | _    |
|----------------------------------------|------|
| Option A- Strongly agree-              | 3.54 |
| Option B- Agree-                       | 1.10 |
| Option C- Neither agree nor disagree - | 0.28 |
| Option D- Disagree-                    | 0.01 |
| Option E- Strongly disagree-           | 0.03 |

# On X-axis – Question number

- A- Strongly agree
- B- Agree
- C- Neither agree nor disagree
- D- Disagree
- E- Strongly disagree

| Que.<br>No. | Questions                                                                                                                                 | Students Responses for following options in % |       |       |      |      |
|-------------|-------------------------------------------------------------------------------------------------------------------------------------------|-----------------------------------------------|-------|-------|------|------|
|             |                                                                                                                                           | A                                             | В     | С     | D    | E    |
| 1           | Understanding the depth of the course content including project work if any विषयाबाबत शिक्षकाचे आकलन (असल्यास प्रकल्प कार्यासह)           | 64.70                                         | 35.29 | 0     | 0    | 0    |
| 2           | Extent of coverage of course taught by the teacher शिकविल्या जाणाऱ्या विषयाचे शिक्षकाकडून केले जाणारे विस्तारीकरण                         | 64.70                                         | 35.29 | 0     | 0    | 0    |
| 3           | Ability of the teacher to relate the topic with current situations अभ्यासक्रमाची वर्तमानातील परिस्थितीशी सांगड घालण्याची शिक्षकाची क्षमता | 73.68                                         | 15.78 | 10.52 | 0    | 0    |
| 4           | The entire syllabus is completed in the stipulated time                                                                                   | 55.55                                         | 27.77 | 5.55  | 5.55 | 5.55 |

|    | frame                                                                                                                                                                                                                                                                                          |       |       |       |   |      |
|----|------------------------------------------------------------------------------------------------------------------------------------------------------------------------------------------------------------------------------------------------------------------------------------------------|-------|-------|-------|---|------|
|    | अभ्यासक्रम ठरावीक कालावधित पुर्ण केला जातो                                                                                                                                                                                                                                                     |       |       |       |   |      |
| 5  | Teacher are punctual and regular in taking lectures] practical and tutorial classes नियमित वर्ग, प्रात्याक्षीक आणि प्रशिक्षण वर्ग नियमित घेण्यासंदर्भात शिक्षकांची प्रामाणीकता.                                                                                                                | 78.94 | 15.78 | 5.26  | 0 | 0    |
| 6  | ICT in the form of web sources, power point presentations are a regular feature of the classroom teaching महिती संसुचन तंत्रज्ञान, पॉवर पॉईंट सादरीकरण हे नियमित वर्गात शिकविण्याच्या पध्दत्तीचे वैशिष्ट्ये आहे.                                                                               | 73.68 | 15.78 | 10.52 | 0 | 0    |
| 7  | Explanation of textual reading material with clarity and relevance शिवितांना पाठ्यक्रमावर आधारीत क्रमिक पुस्तकांचे स्पष्टपणे आणि प्रासंगीकतेनुसार स्पष्टीकरण दिले जाते.                                                                                                                        | 68.42 | 21.05 | 10.52 | 0 | 0    |
| 8  | Information regarding additional reading sources is given पाठ्यक्रमावर आधारीत क्रमिक पुस्तकांव्यतिरिक्त अभ्यासाच्या इतर स्त्रोतांची माहिती वर्गात दिली जाते.                                                                                                                                   | 73.68 | 15.78 | 10.52 | 0 | 0    |
| 9  | Values are taught from the prescribed syllabus in terms of knowledge, concepts, manual skills, analytical abilities and broadening perspectives. नियोजित अभ्यासक्रमातून ज्ञान, संकल्पना, मानवी कौशल्य, विश्लेषणात्मक योग्यता आणि व्यापक दृष्टीकोन ह्यासंदर्भात मुल्ये शिकविली / रूजवीली जातात. | 73.68 | 21.05 | 5.26  | 0 | 0    |
| 10 | Periodical assessment are conducted as per the given schedule उरवून दिलेल्या वेळापत्रकानुसार मुल्यांकनाचे कार्य केले जाते.                                                                                                                                                                     | 77.77 | 11.11 | 5.55  | 0 | 5.55 |
| 11 | Evaluation is fair and unbiased<br>मुल्यांकन निरपेक्ष आणि निरपवादपणे केले जाते.                                                                                                                                                                                                                | 72.22 | 27.77 | 0     | 0 | 0    |
| 12 | Regular and timely feedback is given for further improvement<br>भविष्यात करावयाच्या सुधारणांसाठी नियमित व वेळेवर अभिप्राय दिले<br>जातात                                                                                                                                                        | 72.22 | 22.22 | 5.55  | 0 | 0    |
| 13 | Teachers are accessible even after lectures<br>वर्गाबाहेरही शिक्षक सहज उपलब्ध असतात.                                                                                                                                                                                                           | 70.58 | 17.64 | 11.76 | 0 | 0    |
| 14 | Teachers are instrumental in personality development of the students विद्यार्थ्यांच्या व्यक्तिमत्व विकासाच्या दृष्टीने शिक्षक सतत प्रयत्नशिल असतात.                                                                                                                                            | 72.22 | 27.77 | 0     | 0 | 0    |