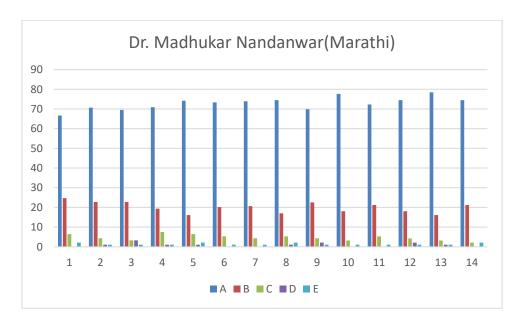

# Dr. Madhukar Nandanwar(Marathi)

#### **Feedback Analysis**

Learners have given their Responses on a 5 -point Likert Scale for-

| Option A- Strongly agree-              | 3.64 |
|----------------------------------------|------|
| Option B- Agree-                       | 1.00 |
| Option C- Neither agree nor disagree - | 0.23 |
| Option D- Disagree-                    | 0.04 |
| Option E- Strongly disagree-           | 0.06 |

# On X-axis – Question number

- A- Strongly agree
- B- Agree
- C- Neither agree nor disagree
- D- Disagree
- E- Strongly disagree

| Que.<br>No. | Questions                                                                                                                       | Studer | Students Responses for following options in % |      |      |      |  |  |
|-------------|---------------------------------------------------------------------------------------------------------------------------------|--------|-----------------------------------------------|------|------|------|--|--|
| 1,00        |                                                                                                                                 | A      | В                                             | C    | D    | E    |  |  |
| 1           | Understanding the depth of the course content including project work if any विषयाबाबत शिक्षकाचे आकलन (असल्यास प्रकल्प कार्यासह) | 66.66  | 24.73                                         | 6.45 | 0    | 2.15 |  |  |
| 2           | Extent of coverage of course taught by the teacher शिकविल्या जाणाऱ्या विषयाचे शिक्षकाकडून केले जाणारे विस्तारीकरण               | 70.65  | 22.82                                         | 4.34 | 1.08 | 1.08 |  |  |
| 3           | Ability of the teacher to relate the topic with current situations अभ्यासक्रमाची वर्तमानातील परिस्थितीशी सांगड घालण्याची        | 69.56  | 22.82                                         | 3.26 | 3.26 | 1.08 |  |  |

|    | शिक्षकाची क्षमता                                                                                           |        |       |      |      |      |
|----|------------------------------------------------------------------------------------------------------------|--------|-------|------|------|------|
| 4  | The entire syllabus is completed in the                                                                    | 70.96  | 19.35 | 7.52 | 1.07 | 1.07 |
|    | stipulated time frame                                                                                      |        |       |      |      |      |
|    | अभ्यासक्रम ठरावीक कालावधित पुर्ण केला जातो                                                                 |        |       |      |      |      |
| 5  | Teacher are punctual and regular in taking                                                                 | 74.19  | 16.12 | 6.45 | 1.07 | 2.15 |
|    | lectures] practical and tutorial classes                                                                   |        |       |      |      |      |
|    | नियमित वर्गे, प्रात्याक्षीक आणि प्रशिक्षण वर्ग नियमित<br>घेण्यासंदर्भात शिक्षकांची प्रामाणीकता.            |        |       |      |      |      |
| 6  | · · · · · · · · · · · · · · · · · · ·                                                                      | 72.40  | 20.21 | 5.21 | 0    | 1.06 |
| O  | ICT in the form of web sources, power point                                                                | 73.40  | 20.21 | 5.31 | U    | 1.06 |
|    | presentations are a regular feature of the classroom teaching                                              |        |       |      |      |      |
|    | ा classioom teaching<br>  महिती संसुचन तंत्रज्ञान, पॉवर पॉईंट सादरीकरण हे नियमित                           |        |       |      |      |      |
|    | वर्गात शिकविण्याच्या पध्दत्तीचे वैशिष्ट्ये आहे.                                                            |        |       |      |      |      |
| 7  | Explanation of textual reading material with                                                               | 73.91  | 20.65 | 4.34 | 0    | 1.08 |
|    | clarity and relevance                                                                                      |        |       |      | •    |      |
|    | शिवितांना पाठ्यक्रमावर आधारीत क्रमिक पुस्तकांचे स्पष्टपणे                                                  |        |       |      |      |      |
|    | आणि प्रासंगीकतेनुसार स्पष्टीकरण दिले जाते.                                                                 |        |       |      |      |      |
| 8  | Information regarding additional reading                                                                   | 74.46  | 17.02 | 5.31 | 1.06 | 2.12 |
|    | sources is given                                                                                           |        |       |      |      |      |
|    | पाठ्यक्रमावर आधारीत क्रमिक पुस्तकांव्यतिरिक्त अभ्यासाच्या                                                  |        |       |      |      |      |
| 0  | इतर स्त्रोतांची माहिती वर्गात दिली जाते.                                                                   | 60.00  | 22.59 | 4.20 | 2.15 | 1.07 |
| 9  | Values are taught from the prescribed syllabus                                                             | 69.89  | 22.58 | 4.30 | 2.15 | 1.07 |
|    | in terms of knowledge, concepts, manual skills,                                                            |        |       |      |      |      |
|    | analytical abilities and broadening perspectives.<br>नियोजित अभ्यासक्रमातून ज्ञान, संकल्पना, मानवी कौशल्य, |        |       |      |      |      |
|    | विश्लेषणात्मक योग्यता आणि व्यापक दृष्टीकोन ह्यासंदर्भात                                                    |        |       |      |      |      |
|    | मुल्ये शिकविली / रूजवीली जातात.                                                                            |        |       |      |      |      |
| 10 | Periodical assessment are conducted as per the                                                             | 77.65  | 18.08 | 3.19 | 0    | 1.06 |
|    | given schedule                                                                                             |        |       |      |      |      |
|    | उरवून दिलेल्या वेळापत्रकानुसार मुल्यांकनाचे कार्य केले जाते.                                               |        |       |      |      |      |
| 11 | Evaluation is fair and unbiased                                                                            | 72.34  | 21.27 | 5.31 | 0    | 1.06 |
| 10 | मुल्यांकन निरपेक्ष आणि निरपवादपणे केले जाते.                                                               |        | 10.00 | 1.5- |      | 4.0- |
| 12 | Regular and timely feedback is given for further                                                           | 74.46  | 18.08 | 4.25 | 2.12 | 1.06 |
|    | improvement                                                                                                |        |       |      |      |      |
|    | भविष्यात करावयाच्या सुधारणांसाठी नियमित व वेळेवर अभिप्राय<br>दिले जातात                                    |        |       |      |      |      |
| 13 | Teachers are accessible even after lectures                                                                | 78.49  | 16.12 | 3.22 | 1.07 | 1.07 |
|    | वर्गाबाहेरही शिक्षक सहज उपलब्ध असतात.                                                                      | , 0.7) | 10.12 | 5.22 | 1.07 | 1.07 |
| 14 | Teachers are instrumental in personality                                                                   | 74.46  | 21.27 | 2.12 | 0    | 2.12 |
|    | development of the students                                                                                |        |       |      | •    |      |
|    | विद्यार्थ्यांच्या व्यक्तिमत्व विकासाच्या दृष्टीने शिक्षक सतत                                               |        |       |      |      |      |
|    | प्रयत्नशिल असतात.                                                                                          |        |       |      |      |      |