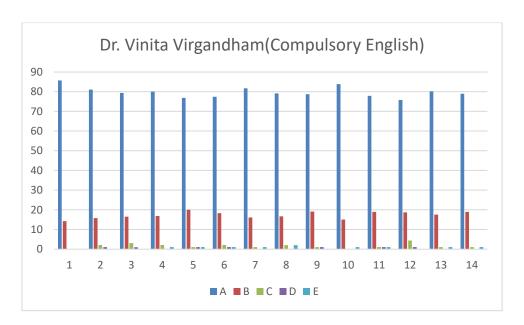

# Academic Session – 2023-24 Feedback from Students on Teaching Learning and Evaluation Faculty of Bachelor of Science

Dr. Vinita Virgandham (Compulsory English)

#### **Feedback Analysis**

Learners have given their Responses on a 5 -point Likert Scale for-

Option A- Strongly agreeOption B- AgreeOption C- Neither agree nor disagree Option D- DisagreeOption E- Strongly disagree0.03

On X-axis – Question number

- A- Strongly agree
- B- Agree
- C- Neither agree nor disagree
- D- Disagree
- E- Strongly disagree

| Q.<br>No. | Questions                                                                                                                                                                                                                                                                                       | Students Responses for following options in % |       |      |      |      |  |  |
|-----------|-------------------------------------------------------------------------------------------------------------------------------------------------------------------------------------------------------------------------------------------------------------------------------------------------|-----------------------------------------------|-------|------|------|------|--|--|
|           |                                                                                                                                                                                                                                                                                                 | A                                             | В     | С    | D    | E    |  |  |
| 1         | Understanding the depth of the course content including project work if any विषयाबाबत शिक्षकाचे आकलन (असल्यास प्रकल्प कार्यासह)                                                                                                                                                                 | 85.71                                         | 14.28 | 0    | 0    | 0    |  |  |
| 2         | Extent of coverage of course taught by the teacher<br>शिकविल्या जाणाऱ्या विषयाचे शिक्षकाकडून केले जाणारे विस्तारीकरण                                                                                                                                                                            | 81.05                                         | 15.78 | 2.10 | 1.05 | 0    |  |  |
| 3         | Ability of the teacher to relate the topic with current situations अभ्यासक्रमाची वर्तमानातील परिस्थितीशी सांगड घालण्याची शिक्षकाची क्षमता                                                                                                                                                       | 79.38                                         | 16.49 | 3.09 | 1.03 | 0    |  |  |
| 4         | The entire syllabus is completed in the stipulated time frame अभ्यासक्रम ठरावीक कालावधित पुर्ण केला जातो                                                                                                                                                                                        | 80                                            | 16.84 | 2.10 | 0    | 1.05 |  |  |
| 5         | Teacher are punctual and regular in taking lectures] practical and tutorial classes नियमित वर्ग, प्रात्याक्षीक आणि प्रशिक्षण वर्ग नियमित घेण्यासंदर्भात शिक्षकांची प्रामाणीकता.                                                                                                                 | 76.84                                         | 20    | 1.05 | 1.05 | 1.05 |  |  |
| 6         | ICT in the form of web sources, power point presentations are a regular feature of the classroom teaching महिती संसुचन तंत्रज्ञान, पॉवर पॉईंट सादरीकरण हे नियमित वर्गात शिकविण्याच्या पध्दत्तीचे वैशिष्ट्ये आहे.                                                                                | 77.41                                         | 18.27 | 2.15 | 1.07 | 1.07 |  |  |
| 7         | Explanation of textual reading material with clarity and relevance शिवितांना पाठ्यक्रमावर आधारीत क्रमिक पुस्तकांचे स्पष्टपणे आणि प्रासंगीकतेनुसार स्पष्टीकरण दिले जाते.                                                                                                                         | 81.72                                         | 16.12 | 1.07 | 0    | 1.07 |  |  |
| 8         | Information regarding additional reading sources is given पाठ्यक्रमावर आधारीत क्रमिक पुस्तकांव्यतिरिक्त अभ्यासाच्या इतर स्त्रोतांची माहिती वर्गात दिली जाते.                                                                                                                                    | 79.16                                         | 16.66 | 2.08 | 0    | 2.08 |  |  |
| 9         | Values are taught from the prescribed syllabus in terms of knowledge, concepts, manual skills, analytical abilities and broadening perspectives.  नियोजित अभ्यासक्रमातून ज्ञान, संकल्पना, मानवी कौशल्य, विश्लेषणात्मक योग्यता आणि व्यापक दृष्टीकोन ह्यासंदर्भात मुल्ये शिकविली / रूजवीली जातात. | 78.72                                         | 19.14 | 1.06 | 1.06 | 0    |  |  |
| 10        | Periodical assessment are conducted as per the given schedule उरवून दिलेल्या वेळापत्रकानुसार मुल्यांकनाचे कार्य केले जाते.                                                                                                                                                                      | 83.87                                         | 15.05 | 0    | 0    | 1.07 |  |  |
| 11        | Evaluation is fair and unbiased<br>मुल्यांकन निरपेक्ष आणि निरपवादपणे केले जाते.                                                                                                                                                                                                                 | 77.89                                         | 18.94 | 1.05 | 1.05 | 1.05 |  |  |
| 12        | Regular and timely feedback is given for further improvement<br>भविष्यात करावयाच्या सुधारणांसाठी नियमित व वेळेवर अभिप्राय दिले<br>जातात                                                                                                                                                         | 75.82                                         | 18.68 | 4.39 | 1.09 | 0    |  |  |
| 13        | Teachers are accessible even after lectures वर्गाबाहेरही शिक्षक सहज उपलब्ध असतात.                                                                                                                                                                                                               | 80.21                                         | 17.58 | 1.09 | 0    | 1.09 |  |  |
| 14        | Teachers are instrumental in personality development of<br>the students<br>विद्यार्थ्यांच्या व्यक्तिमत्व विकासाच्या दृष्टीने शिक्षक सतत प्रयत्नशिल<br>असतात.                                                                                                                                    | 78.94                                         | 18.94 | 1.05 | 0    | 1.05 |  |  |