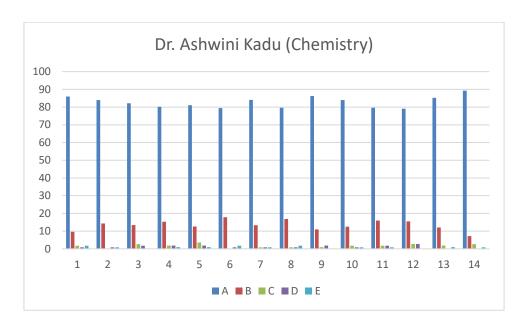

# Dr. Ashwini Kadu (Chemistry)

#### **Feedback Analysis**

Learners have given their Responses on a 5 -point Likert Scale for-

| Option A- Strongly agree-              | 4.14 |
|----------------------------------------|------|
| Option B- Agree-                       | 0.66 |
| Option C- Neither agree nor disagree - | 0.08 |
| Option D- Disagree-                    | 0.06 |
| Option E- Strongly disagree-           | 0.04 |

# On X-axis – Question number

- A- Strongly agree
- B- Agree
- C- Neither agree nor disagree
- D- Disagree
- E- Strongly disagree

| Que.<br>No. | Questions                                                                                                                                 | Students Responses for following options in % |       |      |      |              |  |
|-------------|-------------------------------------------------------------------------------------------------------------------------------------------|-----------------------------------------------|-------|------|------|--------------|--|
|             |                                                                                                                                           | A                                             | В     | С    | D    | $\mathbf{E}$ |  |
| 1           | Understanding the depth of the course content including project work if any विषयाबाबत शिक्षकाचे आकलन (असल्यास प्रकल्प कार्यासह)           | 85.96                                         | 9.64  | 1.75 | 0.87 | 1.75         |  |
| 2           | Extent of coverage of course taught by the teacher शिकविल्या जाणा-या विषयाचे शिक्षकाकडून केले जाणारे विस्तारीकरण                          | 83.92                                         | 14.28 | 0    | 0.89 | 0.89         |  |
| 3           | Ability of the teacher to relate the topic with current situations अभ्यासक्रमाची वर्तमानातील परिस्थितीशी सांगड घालण्याची शिक्षकाची क्षमता | 82.14                                         | 13.39 | 2.67 | 1.78 | 0            |  |

|    |                                                                                                                                                                                                                                                                                                |       | 1     | 1    | 1    |      |
|----|------------------------------------------------------------------------------------------------------------------------------------------------------------------------------------------------------------------------------------------------------------------------------------------------|-------|-------|------|------|------|
| 4  | The entire syllabus is completed in the stipulated time frame<br>अभ्यासक्रम ठरावीक कालावधित पुर्ण केला जातो                                                                                                                                                                                    | 80.18 | 15.31 | 1.80 | 1.80 | 0.90 |
| 5  | Teacher are punctual and regular in taking lectures] practical and tutorial classes नियमित वर्ग, प्रात्याक्षीक आणि प्रशिक्षण वर्ग नियमित घेण्यासंदर्भात शिक्षकांची प्रामाणीकता.                                                                                                                | 81.08 | 12.61 | 3.60 | 1.80 | 0.90 |
| 6  | ICT in the form of web sources, power point presentations are a regular feature of the classroom teaching महिती संसुचन तंत्रज्ञान, पॉवर पॉईट सादरीकरण हे नियमित वर्गात शिकविण्याच्या पध्दत्तीचे वैशिष्ट्ये आहे.                                                                                | 79.46 | 17.85 | 0    | 0.89 | 1.78 |
| 7  | Explanation of textual reading material with clarity and relevance शिवितांना पाठ्यक्रमावर आधारीत क्रमिक पुस्तकांचे स्पष्टपणे आणि प्रासंगीकतेनुसार स्पष्टीकरण दिले जाते.                                                                                                                        | 84.07 | 13.27 | 0.88 | 0.88 | 0.88 |
| 8  | Information regarding additional reading sources is given पाठ्यक्रमावर आधारीत क्रमिक पुस्तकांव्यतिरिक्त अभ्यासाच्या इतर स्त्रोतांची माहिती वर्गात दिली जाते.                                                                                                                                   | 79.64 | 16.81 | 0.88 | 0.88 | 0.88 |
| 9  | Values are taught from the prescribed syllabus in terms of knowledge, concepts, manual skills, analytical abilities and broadening perspectives. नियोजित अभ्यासक्रमातून ज्ञान, संकल्पना, मानवी कौशल्य, विश्लेषणात्मक योग्यता आणि व्यापक दृष्टीकोन ह्यासंदर्भात मुल्ये शिकविली / रूजवीली जातात. | 86.23 | 11.00 | 0.91 | 1.83 | 0    |
| 10 | Periodical assessment are conducted as per the given schedule उरवून दिलेल्या वेळापत्रकानुसार मुल्यांकनाचे कार्य केले जाते.                                                                                                                                                                     | 83.93 | 12.5  | 1.78 | 0.89 | 0.89 |
| 11 | Evaluation is fair and unbiased<br>मुल्यांकन निरपेक्ष आणि निरपवादपणे केले जाते.                                                                                                                                                                                                                | 79.64 | 15.92 | 1.76 | 1.76 | 0.88 |
| 12 | Regular and timely feedback is given for further improvement<br>भविष्यात करावयाच्या सुधारणांसाठी नियमित व वेळेवर अभिप्राय<br>दिले जातात                                                                                                                                                        | 79.09 | 15.45 | 2.72 | 2.72 | 0    |
| 13 | Teachers are accessible even after lectures वर्गाबाहेरही शिक्षक सहज उपलब्ध असतात.                                                                                                                                                                                                              | 85.18 | 12.03 | 1.85 | 0    | 0.9  |
| 14 | Teachers are instrumental in personality development of the students विद्यार्थ्यांच्या व्यक्तिमत्व विकासाच्या दृष्टीने शिक्षक सतत प्रयत्नशिल असतात.                                                                                                                                            | 89.28 | 7.14  | 2.67 | 0    | 0.89 |