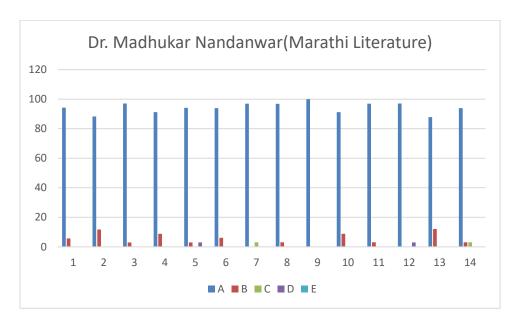

# Dr. Madhukar Nandanwar(Marathi)

#### **Feedback Analysis**

Learners have given their Responses on a 5 -point Likert Scale for-

| Option A- Strongly agree-              | 3.64 |
|----------------------------------------|------|
| Option B- Agree-                       | 1.00 |
| Option C- Neither agree nor disagree - | 0.23 |
| Option D- Disagree-                    | 0.04 |
| Option E- Strongly disagree-           | 0.06 |

# On X-axis – Question number

- A- Strongly agree
- B- Agree
- C- Neither agree nor disagree
- D- Disagree
- E- Strongly disagree

| Que.<br>No. | Questions                                                                                                                       | Studer | Students Responses for following options in % |      |      |      |  |  |
|-------------|---------------------------------------------------------------------------------------------------------------------------------|--------|-----------------------------------------------|------|------|------|--|--|
| 1,00        |                                                                                                                                 | A      | В                                             | C    | D    | E    |  |  |
| 1           | Understanding the depth of the course content including project work if any विषयाबाबत शिक्षकाचे आकलन (असल्यास प्रकल्प कार्यासह) | 66.66  | 24.73                                         | 6.45 | 0    | 2.15 |  |  |
| 2           | Extent of coverage of course taught by the teacher शिकविल्या जाणाऱ्या विषयाचे शिक्षकाकडून केले जाणारे विस्तारीकरण               | 70.65  | 22.82                                         | 4.34 | 1.08 | 1.08 |  |  |
| 3           | Ability of the teacher to relate the topic with current situations अभ्यासक्रमाची वर्तमानातील परिस्थितीशी सांगड घालण्याची        | 69.56  | 22.82                                         | 3.26 | 3.26 | 1.08 |  |  |

|    | शिक्षकाची क्षमता                                                                                           |        |       |      |      |      |
|----|------------------------------------------------------------------------------------------------------------|--------|-------|------|------|------|
| 4  | The entire syllabus is completed in the                                                                    | 70.96  | 19.35 | 7.52 | 1.07 | 1.07 |
|    | stipulated time frame                                                                                      |        |       |      |      |      |
|    | अभ्यासक्रम ठरावीक कालावधित पुर्ण केला जातो                                                                 |        |       |      |      |      |
| 5  | Teacher are punctual and regular in taking                                                                 | 74.19  | 16.12 | 6.45 | 1.07 | 2.15 |
|    | lectures] practical and tutorial classes                                                                   |        |       |      |      |      |
|    | नियमित वर्गे, प्रात्याक्षीक आणि प्रशिक्षण वर्ग नियमित<br>घेण्यासंदर्भात शिक्षकांची प्रामाणीकता.            |        |       |      |      |      |
| 6  | · · · · · · · · · · · · · · · · · · ·                                                                      | 72.40  | 20.21 | 5.21 | 0    | 1.06 |
| O  | ICT in the form of web sources, power point                                                                | 73.40  | 20.21 | 5.31 | U    | 1.06 |
|    | presentations are a regular feature of the classroom teaching                                              |        |       |      |      |      |
|    | ा classioom teaching<br>  महिती संसुचन तंत्रज्ञान, पॉवर पॉईंट सादरीकरण हे नियमित                           |        |       |      |      |      |
|    | वर्गात शिकविण्याच्या पध्दत्तीचे वैशिष्ट्ये आहे.                                                            |        |       |      |      |      |
| 7  | Explanation of textual reading material with                                                               | 73.91  | 20.65 | 4.34 | 0    | 1.08 |
|    | clarity and relevance                                                                                      |        |       |      | •    |      |
|    | शिवितांना पाठ्यक्रमावर आधारीत क्रमिक पुस्तकांचे स्पष्टपणे                                                  |        |       |      |      |      |
|    | आणि प्रासंगीकतेनुसार स्पष्टीकरण दिले जाते.                                                                 |        |       |      |      |      |
| 8  | Information regarding additional reading                                                                   | 74.46  | 17.02 | 5.31 | 1.06 | 2.12 |
|    | sources is given                                                                                           |        |       |      |      |      |
|    | पाठ्यक्रमावर आधारीत क्रमिक पुस्तकांव्यतिरिक्त अभ्यासाच्या                                                  |        |       |      |      |      |
| 0  | इतर स्त्रोतांची माहिती वर्गात दिली जाते.                                                                   | 60.00  | 22.59 | 4.20 | 2.15 | 1.07 |
| 9  | Values are taught from the prescribed syllabus                                                             | 69.89  | 22.58 | 4.30 | 2.15 | 1.07 |
|    | in terms of knowledge, concepts, manual skills,                                                            |        |       |      |      |      |
|    | analytical abilities and broadening perspectives.<br>नियोजित अभ्यासक्रमातून ज्ञान, संकल्पना, मानवी कौशल्य, |        |       |      |      |      |
|    | विश्लेषणात्मक योग्यता आणि व्यापक दृष्टीकोन ह्यासंदर्भात                                                    |        |       |      |      |      |
|    | मुल्ये शिकविली / रूजवीली जातात.                                                                            |        |       |      |      |      |
| 10 | Periodical assessment are conducted as per the                                                             | 77.65  | 18.08 | 3.19 | 0    | 1.06 |
|    | given schedule                                                                                             |        |       |      |      |      |
|    | उरवून दिलेल्या वेळापत्रकानुसार मुल्यांकनाचे कार्य केले जाते.                                               |        |       |      |      |      |
| 11 | Evaluation is fair and unbiased                                                                            | 72.34  | 21.27 | 5.31 | 0    | 1.06 |
| 10 | मुल्यांकन निरपेक्ष आणि निरपवादपणे केले जाते.                                                               |        | 10.00 | 1.5- |      | 4.0- |
| 12 | Regular and timely feedback is given for further                                                           | 74.46  | 18.08 | 4.25 | 2.12 | 1.06 |
|    | improvement                                                                                                |        |       |      |      |      |
|    | भविष्यात करावयाच्या सुधारणांसाठी नियमित व वेळेवर अभिप्राय<br>दिले जातात                                    |        |       |      |      |      |
| 13 | Teachers are accessible even after lectures                                                                | 78.49  | 16.12 | 3.22 | 1.07 | 1.07 |
|    | वर्गाबाहेरही शिक्षक सहज उपलब्ध असतात.                                                                      | , 0.7) | 10.12 | 5.22 | 1.07 | 1.07 |
| 14 | Teachers are instrumental in personality                                                                   | 74.46  | 21.27 | 2.12 | 0    | 2.12 |
|    | development of the students                                                                                |        |       |      | •    |      |
|    | विद्यार्थ्यांच्या व्यक्तिमत्व विकासाच्या दृष्टीने शिक्षक सतत                                               |        |       |      |      |      |
|    | प्रयत्नशिल असतात.                                                                                          |        |       |      |      |      |