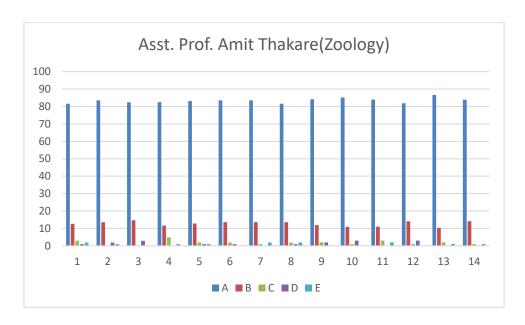

# Asst. Prof. Amit Thakare (Zoology)

#### **Feedback Analysis**

Learners have given their Responses on a 5 -point Likert Scale for-

|                                        | _    |
|----------------------------------------|------|
| Option A- Strongly agree-              | 4.16 |
| Option B- Agree-                       | 0.63 |
| Option C- Neither agree nor disagree - | 0.08 |
| Option D- Disagree-                    | 0.05 |
| Option E- Strongly disagree-           | 0.04 |

# On X-axis – Question number

- A- Strongly agree
- B- Agree
- C- Neither agree nor disagree
- D- Disagree
- E- Strongly disagree

| Que.<br>No. | Questions                                                                                                                          | Students Responses for following options in % |       |      |      |      |
|-------------|------------------------------------------------------------------------------------------------------------------------------------|-----------------------------------------------|-------|------|------|------|
|             |                                                                                                                                    | A                                             | В     | С    | D    | E    |
| 1           | Understanding the depth of the course content including project work if any विषयाबाबत शिक्षकाचे आकलन (असल्यास प्रकल्प कार्यासह)    | 81.55                                         | 12.62 | 2.91 | 0.97 | 1.94 |
| 2           | Extent of coverage of course taught by the teacher शिकविल्या जाणाऱ्या विषयाचे शिक्षकाकडून केले जाणारे विस्तारीकरण                  | 83.49                                         | 13.59 | 0    | 1.94 | 0.97 |
| 3           | Ability of the teacher to relate the topic with current situations अभ्यासक्रमाची वर्तमानातील परिस्थितीशी सांगड घालण्याची शिक्षकाची | 82.35                                         | 14.70 | 0    | 2.94 | 0    |

|    | क्षमता                                                                                                                  |       |       |      |      |       |
|----|-------------------------------------------------------------------------------------------------------------------------|-------|-------|------|------|-------|
| 4  | The entire syllabus is completed in the stipulated time                                                                 | 82.52 | 11.65 | 4.85 | 0    | 0.97  |
|    | frame                                                                                                                   |       |       |      |      |       |
|    | अभ्यासक्रम ठरावीक कालावधित पुर्ण केला जातो                                                                              |       |       |      |      |       |
| 5  | Teacher are punctual and regular in taking lectures]                                                                    | 83.16 | 12.87 | 1.98 | 0.99 | 0.99` |
|    | practical and tutorial classes                                                                                          |       |       |      |      |       |
|    | नियमित वर्ग, प्रात्याक्षीक आणि प्रशिक्षण वर्ग नियमित घेण्यासंदर्भात                                                     |       |       |      |      |       |
| C  | शिक्षकांची प्रामाणीकता.                                                                                                 | 02.40 | 12.50 | 1.04 | 0.07 | 0     |
| 6  | ICT in the form of web sources, power point                                                                             | 83.49 | 13.59 | 1.94 | 0.97 | 0     |
|    | presentations are a regular feature of the classroom                                                                    |       |       |      |      |       |
|    | teaching<br>महिती संसुचन तंत्रज्ञान, पॉवर पॉईंट सादरीकरण हे नियमित वर्गात                                               |       |       |      |      |       |
|    | । नाहता संसुधन तत्रज्ञान, पापर पाइट सादराकरण है नियानत पंगात<br>। शिकविण्याच्या पध्दत्तीचे वैशिष्ट्ये आहे.              |       |       |      |      |       |
| 7  | Explanation of textual reading material with clarity                                                                    | 83.49 | 13.59 | 0.97 | 0    | 1.94  |
| '  | and relevance                                                                                                           | 05.77 | 13.37 | 0.77 |      | 1.77  |
|    | शिवितांना पाठ्यक्रमावर आधारीत क्रमिक पुस्तकांचे स्पष्टपणे आणि                                                           |       |       |      |      |       |
|    | प्रासंगीकतेनुसार स्पष्टीकरण दिले जाते.                                                                                  |       |       |      |      |       |
| 8  | Information regarding additional reading sources is                                                                     | 81.55 | 13.59 | 1.94 | 0.97 | 1.94  |
|    | given                                                                                                                   |       |       |      |      |       |
|    | पाठ्यक्रमावर आधारीत क्रमिक पुस्तकांव्यतिरिक्त अभ्यासाच्या इतर                                                           |       |       |      |      |       |
|    | स्त्रोतांची माहिती वर्गात दिली जाते.                                                                                    |       |       |      |      |       |
| 9  | Values are taught from the prescribed syllabus in                                                                       | 84.15 | 11.88 | 1.98 | 1.98 | 0     |
|    | terms of knowledge, concepts, manual skills,                                                                            |       |       |      |      |       |
|    | analytical abilities and broadening perspectives.                                                                       |       |       |      |      |       |
|    | नियोजित अभ्यासक्रमातून ज्ञान, संकल्पना, मानवी कौशल्य,<br>विश्लेषणात्मक योग्यता आणि व्यापक दृष्टीकोन ह्यासंदर्भात मुल्ये |       |       |      |      |       |
|    | शिकविली / रूजवीली जातात.                                                                                                |       |       |      |      |       |
| 10 | Periodical assessment are conducted as per the given                                                                    | 85.14 | 10.89 | 0.99 | 2.97 | 0     |
| 10 | schedule                                                                                                                | 03.11 | 10.07 | 0.55 | 2.57 | Ü     |
|    | ठरवून दिलेल्या वेळापत्रकानुसार मुल्यांकनाचे कार्य केले जाते.                                                            |       |       |      |      |       |
| 11 | Evaluation is fair and unbiased                                                                                         | 84    | 11    | 3    | 0    | 2     |
|    | मुल्यांकन निरपेक्ष आणि निरपवादपणे केले जाते.                                                                            |       |       |      |      |       |
| 12 | Regular and timely feedback is given for further                                                                        | 81.81 | 14.14 | 1.01 | 3.03 | 0     |
|    | improvement                                                                                                             |       |       |      |      |       |
|    | भविष्यात करावयाच्या सुधारणांसाठी नियमित व वेळेवर अभिप्राय दिले                                                          |       |       |      |      |       |
| 10 | जातात                                                                                                                   | 06.50 | 10.20 | 205  |      | 1.02  |
| 13 | Teachers are accessible even after lectures वर्गाबाहेरही शिक्षक सहज उपलब्ध असतात.                                       | 86.59 | 10.30 | 2.06 | 0    | 1.03  |
| 14 | Teachers are instrumental in personality development                                                                    | 83.83 | 14.14 | 1.01 | 0    | 1.01  |
| 14 | of the students                                                                                                         | 03.63 | 14.14 | 1.01 | U    | 1.01  |
|    | विद्यार्थ्यांच्या व्यक्तिमत्व विकासाच्या दृष्टीने शिक्षक सतत प्रयत्नशिल                                                 |       |       |      |      |       |
|    | असतात.                                                                                                                  |       |       |      |      |       |
|    | असतात.                                                                                                                  |       |       |      |      |       |