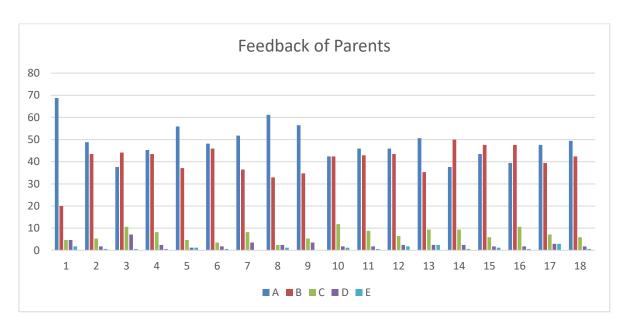

Some of the observations made in the feedback on an average are as follows:

A graphical representation of the responses has been noted as per the Likert Scale of Strongly Agree, Agree, Neither Agree nor Disagree, Disagree, Strongly Disagree. The graph points out at some stray responses of strongly disagree for a few questions. The Action Taken Report below gives the complete analysis of individual teachers which due to confidentiality has been conveyed in an amiable manner.

- a. The faculty was apprised of the responses and was asked to take the feedback responses seriously as it could affect the learners' psyche.
- b. Feedback in the form of scepticism in the system and pedagogical approaches could initiate lacunae in imparting quality education.
- c. To introspect on the Feedback, and accordingly plan the dissemination of knowledge is the prime concern and priority for the Institution as per the Vision, Mission, Core Values and Quality Policy.