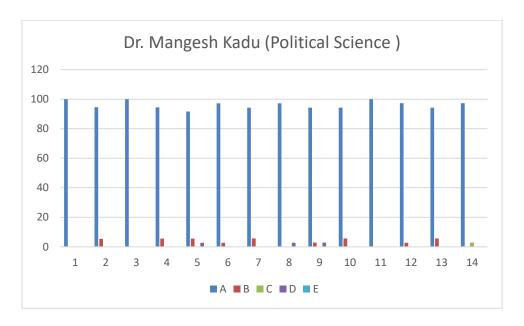

7.14 | 2.85 | 0    | 0    | 0 |
| 14 | Teachers are instrumental in personality development of the students विद्यार्थ्यांच्या व्यक्तिमत्व विकासाच्या दृष्टीने शिक्षक सतत प्रयत्नशिल असतात.                                                                                                                                            | 91.42 | 8.57 | 0    | 0    | 0 |

# Dr. Mangesh Kadu (Political Science)

#### **Feedback Analysis**

Learners have given their Responses on a 5 -point Likert Scale for-

| Option A- Strongly agree-              | 4.81 |
|----------------------------------------|------|
| Option B- Agree-                       | 0.14 |
| Option C- Neither agree nor disagree - | 0.00 |
| Option D- Disagree-                    | 0.03 |
| Option E- Strongly disagree-           | 0.00 |



# On X-axis – Question number

- A- Strongly agree
- B- Agree
- C- Neither agree nor disagree
- D- Disagree
- E- Strongly disagree

| Que.<br>No. | Questions                                                                                                                                 | Students Responses for following options in % |      |   |   |   |
|-------------|-------------------------------------------------------------------------------------------------------------------------------------------|-----------------------------------------------|------|---|---|---|
|             |                                                                                                                                           | A                                             | В    | С | D | E