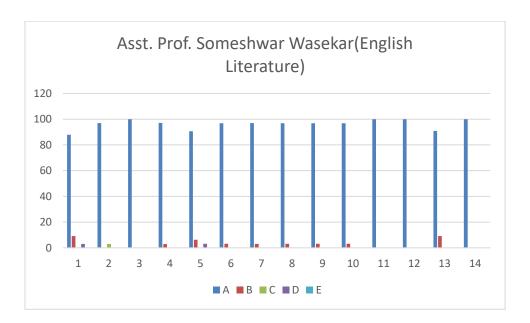

# Academic Session – 2023-24 Feedback from Students on Teaching Learning and Evaluation Faculty of Bachelor of Science

Dr. Vinita Virgandham (Compulsory English)

#### **Feedback Analysis**

Learners have given their Responses on a 5 -point Likert Scale for-

Option A- Strongly agreeOption B- AgreeOption C- Neither agree nor disagree Option D- DisagreeOption E- Strongly disagree0.03

On X-axis – Question number

- A- Strongly agree
- B- Agree
- C- Neither agree nor disagree
- D- Disagree
- E- Strongly disagree

| Q.<br>No. | Questions                                                                                                                                                                                                                                                                                       | Students Responses for following options in % |       |      |      |      |  |  |
|-----------|-------------------------------------------------------------------------------------------------------------------------------------------------------------------------------------------------------------------------------------------------------------------------------------------------|-----------------------------------------------|-------|------|------|------|--|--|
|           |                                                                                                                                                                                                                                                                                                 | A                                             | В     | С    | D    | E    |  |  |
| 1         | Understanding the depth of the course content including project work if any विषयाबाबत शिक्षकाचे आकलन (असल्यास प्रकल्प कार्यासह)                                                                                                                                                                 | 85.71                                         | 14.28 | 0    | 0    | 0    |  |  |
| 2         | Extent of coverage of course taught by the teacher<br>शिकविल्या जाणाऱ्या विषयाचे शिक्षकाकडून केले जाणारे विस्तारीकरण                                                                                                                                                                            | 81.05                                         | 15.78 | 2.10 | 1.05 | 0    |  |  |
| 3         | Ability of the teacher to relate the topic with current situations अभ्यासक्रमाची वर्तमानातील परिस्थितीशी सांगड घालण्याची शिक्षकाची क्षमता                                                                                                                                                       | 79.38                                         | 16.49 | 3.09 | 1.03 | 0    |  |  |
| 4         | The entire syllabus is completed in the stipulated time frame अभ्यासक्रम ठरावीक कालावधित पुर्ण केला जातो                                                                                                                                                                                        | 80                                            | 16.84 | 2.10 | 0    | 1.05 |  |  |
| 5         | Teacher are punctual and regular in taking lectures] practical and tutorial classes नियमित वर्ग, प्रात्याक्षीक आणि प्रशिक्षण वर्ग नियमित घेण्यासंदर्भात शिक्षकांची प्रामाणीकता.                                                                                                                 | 76.84                                         | 20    | 1.05 | 1.05 | 1.05 |  |  |
| 6         | ICT in the form of web sources, power point presentations are a regular feature of the classroom teaching महिती संसुचन तंत्रज्ञान, पॉवर पॉईंट सादरीकरण हे नियमित वर्गात शिकविण्याच्या पध्दत्तीचे वैशिष्ट्ये आहे.                                                                                | 77.41                                         | 18.27 | 2.15 | 1.07 | 1.07 |  |  |
| 7         | Explanation of textual reading material with clarity and relevance शिवितांना पाठ्यक्रमावर आधारीत क्रमिक पुस्तकांचे स्पष्टपणे आणि प्रासंगीकतेनुसार स्पष्टीकरण दिले जाते.                                                                                                                         | 81.72                                         | 16.12 | 1.07 | 0    | 1.07 |  |  |
| 8         | Information regarding additional reading sources is given पाठ्यक्रमावर आधारीत क्रमिक पुस्तकांव्यतिरिक्त अभ्यासाच्या इतर स्त्रोतांची माहिती वर्गात दिली जाते.                                                                                                                                    | 79.16                                         | 16.66 | 2.08 | 0    | 2.08 |  |  |
| 9         | Values are taught from the prescribed syllabus in terms of knowledge, concepts, manual skills, analytical abilities and broadening perspectives.  नियोजित अभ्यासक्रमातून ज्ञान, संकल्पना, मानवी कौशल्य, विश्लेषणात्मक योग्यता आणि व्यापक दृष्टीकोन ह्यासंदर्भात मुल्ये शिकविली / रूजवीली जातात. | 78.72                                         | 19.14 | 1.06 | 1.06 | 0    |  |  |
| 10        | Periodical assessment are conducted as per the given schedule उरवून दिलेल्या वेळापत्रकानुसार मुल्यांकनाचे कार्य केले जाते.                                                                                                                                                                      | 83.87                                         | 15.05 | 0    | 0    | 1.07 |  |  |
| 11        | Evaluation is fair and unbiased<br>मुल्यांकन निरपेक्ष आणि निरपवादपणे केले जाते.                                                                                                                                                                                                                 | 77.89                                         | 18.94 | 1.05 | 1.05 | 1.05 |  |  |
| 12        | Regular and timely feedback is given for further improvement<br>भविष्यात करावयाच्या सुधारणांसाठी नियमित व वेळेवर अभिप्राय दिले<br>जातात                                                                                                                                                         | 75.82                                         | 18.68 | 4.39 | 1.09 | 0    |  |  |
| 13        | Teachers are accessible even after lectures वर्गाबाहेरही शिक्षक सहज उपलब्ध असतात.                                                                                                                                                                                                               | 80.21                                         | 17.58 | 1.09 | 0    | 1.09 |  |  |
| 14        | Teachers are instrumental in personality development of<br>the students<br>विद्यार्थ्यांच्या व्यक्तिमत्व विकासाच्या दृष्टीने शिक्षक सतत प्रयत्नशिल<br>असतात.                                                                                                                                    | 78.94                                         | 18.94 | 1.05 | 0    | 1.05 |  |  |