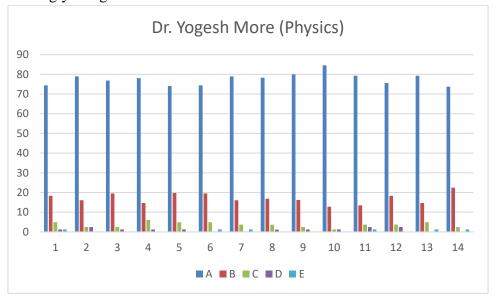

# Dr. Yogesh More (Physics)

#### **Feedback Analysis**

Learners have given their Responses on a 5 -point Likert Scale for-

| Option A- Strongly agree-              | 3.88 |
|----------------------------------------|------|
| Option B- Agree-                       | 0.85 |
| Option C- Neither agree nor disagree - | 0.18 |
| Option D- Disagree-                    | 0.05 |
| Option E- Strongly disagree-           | 0.02 |

On X-axis – Question number

- A- Strongly agree
- B- Agree
- C- Neither agree nor disagree
- D- Disagree
- E- Strongly disagree

| Que.<br>No. | Questions                                                                                                                                 | Students Responses for following options in % |       |      |      |              |
|-------------|-------------------------------------------------------------------------------------------------------------------------------------------|-----------------------------------------------|-------|------|------|--------------|
|             |                                                                                                                                           | A                                             | В     | С    | D    | $\mathbf{E}$ |
| 1           | Understanding the depth of the course content including project work if any विषयाबाबत शिक्षकाचे आकलन (असल्यास प्रकल्प कार्यासह)           | 74.39                                         | 18.29 | 4.87 | 1.2  | 1.21         |
| 2           | Extent of coverage of course taught by the teacher शिकविल्या जाणाऱ्या विषयाचे शिक्षकाकडून केले जाणारे विस्तारीकरण                         | 79.01                                         | 16.04 | 2.46 | 2.46 | 0            |
| 3           | Ability of the teacher to relate the topic with current situations अभ्यासक्रमाची वर्तमानातील परिस्थितीशी सांगड घालण्याची शिक्षकाची क्षमता | 76.82                                         | 19.51 | 2.43 | 1.21 | 0            |
| 4           | The entire syllabus is completed in the stipulated                                                                                        | 78.04                                         | 14.63 | 6.09 | 1.21 | 0            |

|    | time frame<br>अभ्यासक्रम ठरावीक कालावधित पुर्ण केला जातो                                                                                                                                                                                                                                       |       |       |      |      |      |
|----|------------------------------------------------------------------------------------------------------------------------------------------------------------------------------------------------------------------------------------------------------------------------------------------------|-------|-------|------|------|------|
| 5  | Teacher are punctual and regular in taking lectures] practical and tutorial classes नियमित वर्ग, प्रात्याक्षीक आणि प्रशिक्षण वर्ग नियमित घेण्यासंदर्भात शिक्षकांची प्रामाणीकता.                                                                                                                | 74.07 | 19.75 | 4.93 | 1.21 | 0    |
| 6  | ICT in the form of web sources, power point presentations are a regular feature of the classroom teaching महिती संसुचन तंत्रज्ञान, पॉवर पॉईंट सादरीकरण हे नियमित वर्गात शिकविण्याच्या पध्दत्तीचे वैशिष्ट्ये आहे.                                                                               | 74.39 | 19.51 | 4.87 | 0    | 1.21 |
| 7  | Explanation of textual reading material with clarity and relevance शिवितांना पाठ्यक्रमावर आधारीत क्रमिक पुस्तकांचे स्पष्टपणे आणि प्रासंगीकतेनुसार स्पष्टीकरण दिले जाते.                                                                                                                        | 79.01 | 16.04 | 3.70 | 0    | 1.23 |
| 8  | Information regarding additional reading sources is given पाठ्यक्रमावर आधारीत क्रमिक पुस्तकांव्यतिरिक्त अभ्यासाच्या इतर स्त्रोतांची माहिती वर्गात दिली जाते.                                                                                                                                   | 79.01 | 16.04 | 3.70 | 0    | 1.23 |
| 9  | Values are taught from the prescribed syllabus in terms of knowledge, concepts, manual skills, analytical abilities and broadening perspectives. नियोजित अभ्यासक्रमातून ज्ञान, संकल्पना, मानवी कौशल्य, विश्लेषणात्मक योग्यता आणि व्यापक दृष्टीकोन ह्यासंदर्भात मुल्ये शिकविली / रूजवीली जातात. | 80    | 16.25 | 2.5  | 1.25 | 0    |
| 10 | Periodical assessment are conducted as per the given schedule उरवून दिलेल्या वेळापत्रकानुसार मुल्यांकनाचे कार्य केले जाते.                                                                                                                                                                     | 84.61 | 12.82 | 1.28 | 1.28 | 0    |
| 11 | Evaluation is fair and unbiased<br>मुल्यांकन निरपेक्ष आणि निरपवादपणे केले जाते.                                                                                                                                                                                                                | 79.26 | 13.41 | 3.65 | 2.43 | 1.21 |
| 12 | Regular and timely feedback is given for further improvement भविष्यात करावयाच्या सुधारणांसाठी नियमित व वेळेवर अभिप्राय दिले जातात                                                                                                                                                              | 75.60 | 18.29 | 3.65 | 2.43 | 0    |
| 13 | Teachers are accessible even after lectures वर्गाबाहेरही शिक्षक सहज उपलब्ध असतात.                                                                                                                                                                                                              | 79.26 | 14.63 | 4.87 | 0    | 1.21 |
| 14 | Teachers are instrumental in personality development of the students विद्यार्थ्यांच्या व्यक्तिमत्व विकासाच्या दृष्टीने शिक्षक सतत प्रयत्नशिल असतात.                                                                                                                                            | 73.26 | 22.5  | 2.5  | 0    | 1.25 |