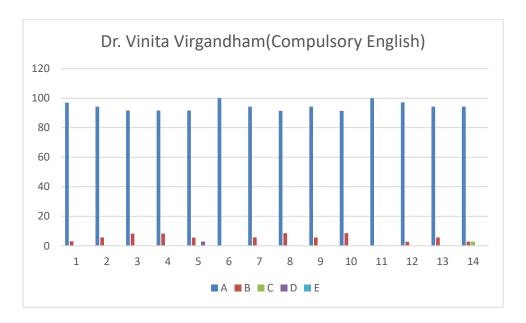

# Academic Session – 2023-24 Feedback from Students on Teaching Learning and Evaluation Faculty of Bachelor of Science

Dr. Vinita Virgandham (Compulsory English)

#### **Feedback Analysis**

Learners have given their Responses on a 5 -point Likert Scale for-

Option A- Strongly agreeOption B- AgreeOption C- Neither agree nor disagree Option D- DisagreeOption E- Strongly disagree0.03

On X-axis – Question number

- A- Strongly agree
- B- Agree
- C- Neither agree nor disagree
- D- Disagree
- E- Strongly disagree

| Q.<br>No. | Questions                                                                                                                                                                                                                                                                                       | Students Responses for following options in % |       |      |      |      |  |  |
|-----------|-------------------------------------------------------------------------------------------------------------------------------------------------------------------------------------------------------------------------------------------------------------------------------------------------|-----------------------------------------------|-------|------|------|------|--|--|
|           |                                                                                                                                                                                                                                                                                                 | A                                             | В     | С    | D    | E    |  |  |
| 1         | Understanding the depth of the course content including project work if any विषयाबाबत शिक्षकाचे आकलन (असल्यास प्रकल्प कार्यासह)                                                                                                                                                                 | 85.71                                         | 14.28 | 0    | 0    | 0    |  |  |
| 2         | Extent of coverage of course taught by the teacher<br>शिकविल्या जाणाऱ्या विषयाचे शिक्षकाकडून केले जाणारे विस्तारीकरण                                                                                                                                                                            | 81.05                                         | 15.78 | 2.10 | 1.05 | 0    |  |  |
| 3         | Ability of the teacher to relate the topic with current situations अभ्यासक्रमाची वर्तमानातील परिस्थितीशी सांगड घालण्याची शिक्षकाची क्षमता                                                                                                                                                       | 79.38                                         | 16.49 | 3.09 | 1.03 | 0    |  |  |
| 4         | The entire syllabus is completed in the stipulated time frame अभ्यासक्रम ठरावीक कालावधित पुर्ण केला जातो                                                                                                                                                                                        | 80                                            | 16.84 | 2.10 | 0    | 1.05 |  |  |
| 5         | Teacher are punctual and regular in taking lectures] practical and tutorial classes नियमित वर्ग, प्रात्याक्षीक आणि प्रशिक्षण वर्ग नियमित घेण्यासंदर्भात शिक्षकांची प्रामाणीकता.                                                                                                                 | 76.84                                         | 20    | 1.05 | 1.05 | 1.05 |  |  |
| 6         | ICT in the form of web sources, power point presentations are a regular feature of the classroom teaching महिती संसुचन तंत्रज्ञान, पॉवर पॉईंट सादरीकरण हे नियमित वर्गात शिकविण्याच्या पध्दत्तीचे वैशिष्ट्ये आहे.                                                                                | 77.41                                         | 18.27 | 2.15 | 1.07 | 1.07 |  |  |
| 7         | Explanation of textual reading material with clarity and relevance शिवितांना पाठ्यक्रमावर आधारीत क्रमिक पुस्तकांचे स्पष्टपणे आणि प्रासंगीकतेनुसार स्पष्टीकरण दिले जाते.                                                                                                                         | 81.72                                         | 16.12 | 1.07 | 0    | 1.07 |  |  |
| 8         | Information regarding additional reading sources is given पाठ्यक्रमावर आधारीत क्रमिक पुस्तकांव्यतिरिक्त अभ्यासाच्या इतर स्त्रोतांची माहिती वर्गात दिली जाते.                                                                                                                                    | 79.16                                         | 16.66 | 2.08 | 0    | 2.08 |  |  |
| 9         | Values are taught from the prescribed syllabus in terms of knowledge, concepts, manual skills, analytical abilities and broadening perspectives.  नियोजित अभ्यासक्रमातून ज्ञान, संकल्पना, मानवी कौशल्य, विश्लेषणात्मक योग्यता आणि व्यापक दृष्टीकोन ह्यासंदर्भात मुल्ये शिकविली / रूजवीली जातात. | 78.72                                         | 19.14 | 1.06 | 1.06 | 0    |  |  |
| 10        | Periodical assessment are conducted as per the given schedule उरवून दिलेल्या वेळापत्रकानुसार मुल्यांकनाचे कार्य केले जाते.                                                                                                                                                                      | 83.87                                         | 15.05 | 0    | 0    | 1.07 |  |  |
| 11        | Evaluation is fair and unbiased<br>मुल्यांकन निरपेक्ष आणि निरपवादपणे केले जाते.                                                                                                                                                                                                                 | 77.89                                         | 18.94 | 1.05 | 1.05 | 1.05 |  |  |
| 12        | Regular and timely feedback is given for further improvement<br>भविष्यात करावयाच्या सुधारणांसाठी नियमित व वेळेवर अभिप्राय दिले<br>जातात                                                                                                                                                         | 75.82                                         | 18.68 | 4.39 | 1.09 | 0    |  |  |
| 13        | Teachers are accessible even after lectures वर्गाबाहेरही शिक्षक सहज उपलब्ध असतात.                                                                                                                                                                                                               | 80.21                                         | 17.58 | 1.09 | 0    | 1.09 |  |  |
| 14        | Teachers are instrumental in personality development of<br>the students<br>विद्यार्थ्यांच्या व्यक्तिमत्व विकासाच्या दृष्टीने शिक्षक सतत प्रयत्नशिल<br>असतात.                                                                                                                                    | 78.94                                         | 18.94 | 1.05 | 0    | 1.05 |  |  |