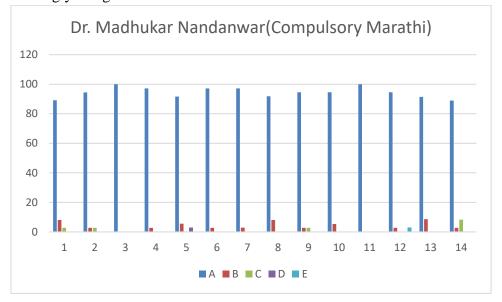

# Dr. Madhukar Nandanwar(Marathi)

#### **Feedback Analysis**

Learners have given their Responses on a 5 -point Likert Scale for-

| Option A- Strongly agree-              | 3.64 |
|----------------------------------------|------|
| Option B- Agree-                       | 1.00 |
| Option C- Neither agree nor disagree - | 0.23 |
| Option D- Disagree-                    | 0.04 |
| Option E- Strongly disagree-           | 0.06 |

# On X-axis – Question number

- A- Strongly agree
- B- Agree
- C- Neither agree nor disagree
- D- Disagree
- E- Strongly disagree

| Que.<br>No. | Questions                                                                                                                       | Studer | Students Responses for following options in % |      |      |      |  |  |
|-------------|---------------------------------------------------------------------------------------------------------------------------------|--------|-----------------------------------------------|------|------|------|--|--|
| 1,00        |                                                                                                                                 | A      | В                                             | C    | D    | E    |  |  |
| 1           | Understanding the depth of the course content including project work if any विषयाबाबत शिक्षकाचे आकलन (असल्यास प्रकल्प कार्यासह) | 66.66  | 24.73                                         | 6.45 | 0    | 2.15 |  |  |
| 2           | Extent of coverage of course taught by the teacher शिकविल्या जाणाऱ्या विषयाचे शिक्षकाकडून केले जाणारे विस्तारीकरण               | 70.65  | 22.82                                         | 4.34 | 1.08 | 1.08 |  |  |
| 3           | Ability of the teacher to relate the topic with current situations अभ्यासक्रमाची वर्तमानातील परिस्थितीशी सांगड घालण्याची        | 69.56  | 22.82                                         | 3.26 | 3.26 | 1.08 |  |  |

|    | शिक्षकाची क्षमता                                                                                           |        |       |      |      |      |
|----|------------------------------------------------------------------------------------------------------------|--------|-------|------|------|------|
| 4  | The entire syllabus is completed in the                                                                    | 70.96  | 19.35 | 7.52 | 1.07 | 1.07 |
|    | stipulated time frame                                                                                      |        |       |      |      |      |
|    | अभ्यासक्रम ठरावीक कालावधित पुर्ण केला जातो                                                                 |        |       |      |      |      |
| 5  | Teacher are punctual and regular in taking                                                                 | 74.19  | 16.12 | 6.45 | 1.07 | 2.15 |
|    | lectures] practical and tutorial classes                                                                   |        |       |      |      |      |
|    | नियमित वर्गे, प्रात्याक्षीक आणि प्रशिक्षण वर्ग नियमित<br>घेण्यासंदर्भात शिक्षकांची प्रामाणीकता.            |        |       |      |      |      |
| 6  | · · · · · · · · · · · · · · · · · · ·                                                                      | 72.40  | 20.21 | 5.21 | 0    | 1.06 |
| O  | ICT in the form of web sources, power point                                                                | 73.40  | 20.21 | 5.31 | U    | 1.06 |
|    | presentations are a regular feature of the classroom teaching                                              |        |       |      |      |      |
|    | ा classioom teaching<br>  महिती संसुचन तंत्रज्ञान, पॉवर पॉईंट सादरीकरण हे नियमित                           |        |       |      |      |      |
|    | वर्गात शिकविण्याच्या पध्दत्तीचे वैशिष्ट्ये आहे.                                                            |        |       |      |      |      |
| 7  | Explanation of textual reading material with                                                               | 73.91  | 20.65 | 4.34 | 0    | 1.08 |
|    | clarity and relevance                                                                                      |        |       |      | •    |      |
|    | शिवितांना पाठ्यक्रमावर आधारीत क्रमिक पुस्तकांचे स्पष्टपणे                                                  |        |       |      |      |      |
|    | आणि प्रासंगीकतेनुसार स्पष्टीकरण दिले जाते.                                                                 |        |       |      |      |      |
| 8  | Information regarding additional reading                                                                   | 74.46  | 17.02 | 5.31 | 1.06 | 2.12 |
|    | sources is given                                                                                           |        |       |      |      |      |
|    | पाठ्यक्रमावर आधारीत क्रमिक पुस्तकांव्यतिरिक्त अभ्यासाच्या                                                  |        |       |      |      |      |
| 0  | इतर स्त्रोतांची माहिती वर्गात दिली जाते.                                                                   | 60.00  | 22.59 | 4.20 | 2.15 | 1.07 |
| 9  | Values are taught from the prescribed syllabus                                                             | 69.89  | 22.58 | 4.30 | 2.15 | 1.07 |
|    | in terms of knowledge, concepts, manual skills,                                                            |        |       |      |      |      |
|    | analytical abilities and broadening perspectives.<br>नियोजित अभ्यासक्रमातून ज्ञान, संकल्पना, मानवी कौशल्य, |        |       |      |      |      |
|    | विश्लेषणात्मक योग्यता आणि व्यापक दृष्टीकोन ह्यासंदर्भात                                                    |        |       |      |      |      |
|    | मुल्ये शिकविली / रूजवीली जातात.                                                                            |        |       |      |      |      |
| 10 | Periodical assessment are conducted as per the                                                             | 77.65  | 18.08 | 3.19 | 0    | 1.06 |
|    | given schedule                                                                                             |        |       |      |      |      |
|    | उरवून दिलेल्या वेळापत्रकानुसार मुल्यांकनाचे कार्य केले जाते.                                               |        |       |      |      |      |
| 11 | Evaluation is fair and unbiased                                                                            | 72.34  | 21.27 | 5.31 | 0    | 1.06 |
| 10 | मुल्यांकन निरपेक्ष आणि निरपवादपणे केले जाते.                                                               |        | 10.00 | 1.5- |      | 4.0- |
| 12 | Regular and timely feedback is given for further                                                           | 74.46  | 18.08 | 4.25 | 2.12 | 1.06 |
|    | improvement                                                                                                |        |       |      |      |      |
|    | भविष्यात करावयाच्या सुधारणांसाठी नियमित व वेळेवर अभिप्राय<br>दिले जातात                                    |        |       |      |      |      |
| 13 | Teachers are accessible even after lectures                                                                | 78.49  | 16.12 | 3.22 | 1.07 | 1.07 |
|    | वर्गाबाहेरही शिक्षक सहज उपलब्ध असतात.                                                                      | , 0.7) | 10.12 | 5.22 | 1.07 | 1.07 |
| 14 | Teachers are instrumental in personality                                                                   | 74.46  | 21.27 | 2.12 | 0    | 2.12 |
|    | development of the students                                                                                |        |       |      | •    |      |
|    | विद्यार्थ्यांच्या व्यक्तिमत्व विकासाच्या दृष्टीने शिक्षक सतत                                               |        |       |      |      |      |
|    | प्रयत्नशिल असतात.                                                                                          |        |       |      |      |      |