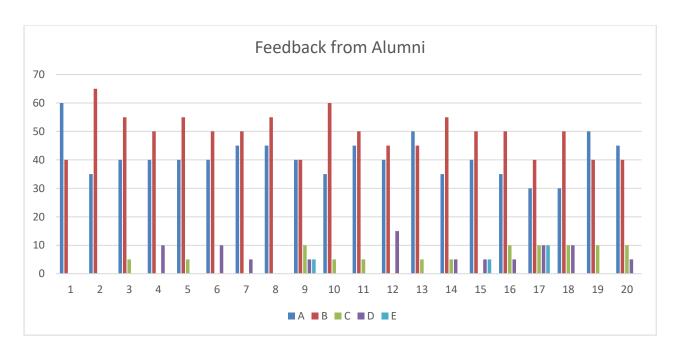

Some of the observations made in the feedback on an average are as follows:

A graphical representation of the responses has been noted as per the Likert Scale of Strongly Agree, Agree, Neither Agree nor Disagree, Disagree, Strongly Disagree. The graph points out at some stray responses of strongly disagree for a few questions. The Action Taken Report below gives the complete analysis of individual teachers which due to confidentiality has been conveyed in an amiable manner.

- a. The faculty was apprised of the responses and was asked to take the feedback responses seriously as it could affect the learners' psyche.
- b. Feedback in the form of scepticism in the system and pedagogical approaches could initiate lacunae in imparting quality education.
- c. To introspect on the Feedback, and accordingly plan the dissemination of knowledge is the prime concern and priority for the Institution as per the Vision, Mission, Core Values and Quality Policy.