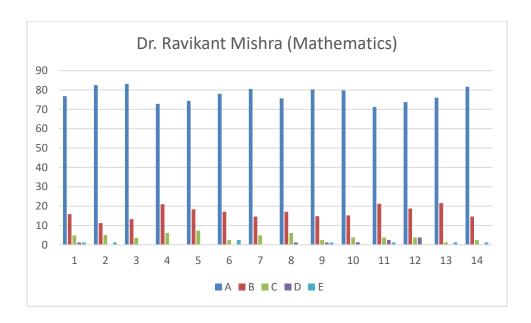

# Dr. Ravikant Mishra (Mathematics)

#### **Feedback Analysis**

Learners have given their Responses on a 5 -point Likert Scale for-

| _                           | -          | -    |
|-----------------------------|------------|------|
| Option A- Strongly agree-   |            | 3.88 |
| Option B- Agree-            |            | 0.83 |
| Option C- Neither agree nor | disagree - | 0.20 |
| Option D- Disagree-         |            | 0.03 |
| Option E- Strongly disagree | _          | 0.03 |

# On X-axis – Question number

- A- Strongly agree
- B- Agree
- C- Neither agree nor disagree
- D- Disagree
- E- Strongly disagree

| Que.<br>No. | Questions                                                                                                                       | Students Responses for following options in % |       |      |      |      |
|-------------|---------------------------------------------------------------------------------------------------------------------------------|-----------------------------------------------|-------|------|------|------|
|             |                                                                                                                                 | A                                             | В     | С    | D    | E    |
| 1           | Understanding the depth of the course content including project work if any विषयाबाबत शिक्षकाचे आकलन (असल्यास प्रकल्प कार्यासह) | 76.82                                         | 15.85 | 4.87 | 1.21 | 1.21 |
| 2           | Extent of coverage of course taught by the teacher शिकविल्या जाणाऱ्या विषयाचे शिक्षकाकडून केले जाणारे विस्तारीकरण               | 82.5                                          | 11.25 | 5    | 0    | 1.25 |
| 3           | Ability of the teacher to relate the topic with current situations                                                              | 83.13                                         | 13.25 | 3.6  | 0    | 0    |

|    | अभ्यासक्रमाची वर्तमानातील परिस्थितीशी सांगड घालण्याची                                                                                                                                                                                                                                          | 1     | 1     | I    |      |      |
|----|------------------------------------------------------------------------------------------------------------------------------------------------------------------------------------------------------------------------------------------------------------------------------------------------|-------|-------|------|------|------|
|    | अिस्यासिक्रमाया परानापाताल पारास्थतासा सागड वालग्याया<br>शिक्षकाची क्षमता                                                                                                                                                                                                                      |       |       |      |      |      |
| 4  | The entire syllabus is completed in the stipulated time frame अभ्यासक्रम ठरावीक कालावधित पूर्ण केला जातो                                                                                                                                                                                       | 72.83 | 20.98 | 6.17 | 0    | 0    |
| 5  | Teacher are punctual and regular in taking lectures] practical and tutorial classes नियमित वर्ग, प्रात्याक्षीक आणि प्रशिक्षण वर्ग नियमित घेण्यासंदर्भात शिक्षकांची प्रामाणीकता.                                                                                                                | 74.39 | 18.29 | 7.31 | 0    | 0    |
| 6  | ICT in the form of web sources, power point presentations are a regular feature of the classroom teaching महिती संसुचन तंत्रज्ञान, पॉवर पॉईंट सादरीकरण हे नियमित वर्गात शिकविण्याच्या पध्दत्तीचे वैशिष्ट्ये आहे.                                                                               | 78.04 | 17.07 | 2.43 | 0    | 2.43 |
| 7  | Explanation of textual reading material with clarity and relevance शिवितांना पाठ्यक्रमावर आधारीत क्रमिक पुस्तकांचे स्पष्टपणे आणि प्रासंगीकतेनुसार स्पष्टीकरण दिले जाते.                                                                                                                        | 80.48 | 14.63 | 4.87 | 0    | 0    |
| 8  | Information regarding additional reading sources is given<br>पाठ्यक्रमावर आधारीत क्रमिक पुस्तकांव्यतिरिक्त अभ्यासाच्या इतर<br>स्त्रोतांची माहिती वर्गात दिली जाते.                                                                                                                             | 75.60 | 17.07 | 6.09 | 1.21 | 0    |
| 9  | Values are taught from the prescribed syllabus in terms of knowledge, concepts, manual skills, analytical abilities and broadening perspectives. नियोजित अभ्यासक्रमातून ज्ञान, संकल्पना, मानवी कौशल्य, विश्लेषणात्मक योग्यता आणि व्यापक दृष्टीकोन ह्यासंदर्भात मुल्ये शिकविली / रूजवीली जातात. | 80.24 | 14.81 | 2.46 | 1.23 | 1.23 |
| 10 | Periodical assessment are conducted as per the given schedule उरवून दिलेल्या वेळापत्रकानुसार मुल्यांकनाचे कार्य केले जाते.                                                                                                                                                                     | 79.74 | 15.18 | 3.79 | 1.26 | 0    |
| 11 | Evaluation is fair and unbiased<br>मुल्यांकन निरपेक्ष आणि निरपवादपणे केले जाते.                                                                                                                                                                                                                | 71.25 | 21.25 | 3.75 | 2.5  | 1.25 |
| 12 | Regular and timely feedback is given for further improvement भविष्यात करावयाच्या सुधारणांसाठी नियमित व वेळेवर अभिप्राय दिले जातात                                                                                                                                                              | 73.75 | 18.75 | 3.75 | 3.75 | 0    |
| 13 | Teachers are accessible even after lectures<br>वर्गाबाहेरही शिक्षक सहज उपलब्ध असतात.                                                                                                                                                                                                           | 75.94 | 21.51 | 1.26 | 0    | 1.26 |
| 14 | Teachers are instrumental in personality development of the students विद्यार्थ्यांच्या व्यक्तिमत्व विकासाच्या दृष्टीने शिक्षक सतत प्रयत्नशिल असतात.                                                                                                                                            | 81.70 | 14.63 | 2.43 | 0    | 1.21 |