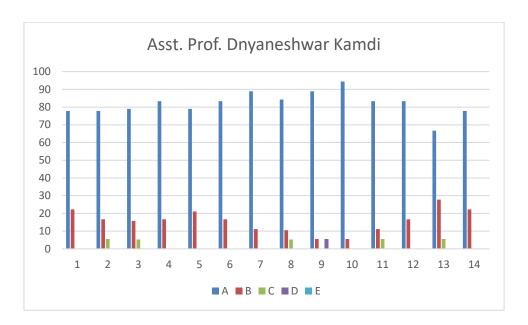

|   |
|    | विद्यार्थ्यांच्या व्यक्तिमत्व विकासाच्या दृष्टीने शिक्षक सतत प्रयत्नशिल                                   |       |       |          |      |   |
|    | असतात.                                                                                                    |       |       | <u> </u> |      |   |

# Asst. Prof. Dnyaneshwar Kamdi

#### **Feedback Analysis**

Learners have given their Responses on a 5 -point Likert Scale for-

|                                        | _    |
|----------------------------------------|------|
| Option A- Strongly agree-              | 4.09 |
| Option B- Agree-                       | 0.78 |
| Option C- Neither agree nor disagree - | 0.09 |
| Option D- Disagree-                    | 0.01 |
| Option E- Strongly disagree-           | 0.00 |



# On X-axis – Question number

- A- Strongly agree
- B- Agree
- C- Neither agree nor disagree
- D- Disagree
- E- Strongly disagree

| Que.<br>No. | Questions                                                                                                                             | Students Responses for following options in % |       |      |   |              |
|-------------|---------------------------------------------------------------------------------------------------------------------------------------|-----------------------------------------------|-------|------|---|--------------|
|             |                                                                                                                                       | A