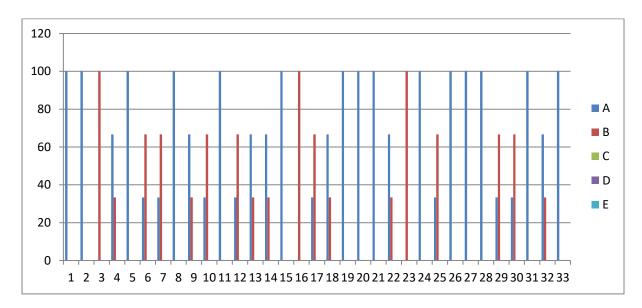

#### **Feedback Analysis**

Learners have given their Responses on a 5 -point Likert Scale for-

Option A- Strongly agreeOption B- AgreeOption C- Neither agree nor disagree Option D- DisagreeOption E- Strongly disagree0.03

On X-axis – Question number

- A- Strongly agree
- B- Agree
- C- Neither agree nor disagree
- D- Disagree
- E- Strongly disagree

| Q.<br>No. | Questions                                                                                                                                                                                                                                                                                       | Students Responses for following options in % |       |      |      |      |  |  |
|-----------|-------------------------------------------------------------------------------------------------------------------------------------------------------------------------------------------------------------------------------------------------------------------------------------------------|-----------------------------------------------|-------|------|------|------|--|--|
|           |                                                                                                                                                                                                                                                                                                 | A                                             | В     | С    | D    | E    |  |  |
| 1         | Understanding the depth of the course content including project work if any विषयाबाबत शिक्षकाचे आकलन (असल्यास प्रकल्प कार्यासह)                                                                                                                                                                 | 85.71                                         | 14.28 | 0    | 0    | 0    |  |  |
| 2         | Extent of coverage of course taught by the teacher<br>शिकविल्या जाणाऱ्या विषयाचे शिक्षकाकडून केले जाणारे विस्तारीकरण                                                                                                                                                                            | 81.05                                         | 15.78 | 2.10 | 1.05 | 0    |  |  |
| 3         | Ability of the teacher to relate the topic with current situations अभ्यासक्रमाची वर्तमानातील परिस्थितीशी सांगड घालण्याची शिक्षकाची क्षमता                                                                                                                                                       | 79.38                                         | 16.49 | 3.09 | 1.03 | 0    |  |  |
| 4         | The entire syllabus is completed in the stipulated time frame अभ्यासक्रम ठरावीक कालावधित पुर्ण केला जातो                                                                                                                                                                                        | 80                                            | 16.84 | 2.10 | 0    | 1.05 |  |  |
| 5         | Teacher are punctual and regular in taking lectures] practical and tutorial classes नियमित वर्ग, प्रात्याक्षीक आणि प्रशिक्षण वर्ग नियमित घेण्यासंदर्भात शिक्षकांची प्रामाणीकता.                                                                                                                 | 76.84                                         | 20    | 1.05 | 1.05 | 1.05 |  |  |
| 6         | ICT in the form of web sources, power point presentations are a regular feature of the classroom teaching महिती संसुचन तंत्रज्ञान, पॉवर पॉईंट सादरीकरण हे नियमित वर्गात शिकविण्याच्या पध्दत्तीचे वैशिष्ट्ये आहे.                                                                                | 77.41                                         | 18.27 | 2.15 | 1.07 | 1.07 |  |  |
| 7         | Explanation of textual reading material with clarity and relevance शिवितांना पाठ्यक्रमावर आधारीत क्रमिक पुस्तकांचे स्पष्टपणे आणि प्रासंगीकतेनुसार स्पष्टीकरण दिले जाते.                                                                                                                         | 81.72                                         | 16.12 | 1.07 | 0    | 1.07 |  |  |
| 8         | Information regarding additional reading sources is given पाठ्यक्रमावर आधारीत क्रमिक पुस्तकांव्यतिरिक्त अभ्यासाच्या इतर स्त्रोतांची माहिती वर्गात दिली जाते.                                                                                                                                    | 79.16                                         | 16.66 | 2.08 | 0    | 2.08 |  |  |
| 9         | Values are taught from the prescribed syllabus in terms of knowledge, concepts, manual skills, analytical abilities and broadening perspectives.  नियोजित अभ्यासक्रमातून ज्ञान, संकल्पना, मानवी कौशल्य, विश्लेषणात्मक योग्यता आणि व्यापक दृष्टीकोन ह्यासंदर्भात मुल्ये शिकविली / रूजवीली जातात. | 78.72                                         | 19.14 | 1.06 | 1.06 | 0    |  |  |
| 10        | Periodical assessment are conducted as per the given schedule उरवून दिलेल्या वेळापत्रकानुसार मुल्यांकनाचे कार्य केले जाते.                                                                                                                                                                      | 83.87                                         | 15.05 | 0    | 0    | 1.07 |  |  |
| 11        | Evaluation is fair and unbiased<br>मुल्यांकन निरपेक्ष आणि निरपवादपणे केले जाते.                                                                                                                                                                                                                 | 77.89                                         | 18.94 | 1.05 | 1.05 | 1.05 |  |  |
| 12        | Regular and timely feedback is given for further improvement<br>भविष्यात करावयाच्या सुधारणांसाठी नियमित व वेळेवर अभिप्राय दिले<br>जातात                                                                                                                                                         | 75.82                                         | 18.68 | 4.39 | 1.09 | 0    |  |  |
| 13        | Teachers are accessible even after lectures वर्गाबाहेरही शिक्षक सहज उपलब्ध असतात.                                                                                                                                                                                                               | 80.21                                         | 17.58 | 1.09 | 0    | 1.09 |  |  |
| 14        | Teachers are instrumental in personality development of<br>the students<br>विद्यार्थ्यांच्या व्यक्तिमत्व विकासाच्या दृष्टीने शिक्षक सतत प्रयत्नशिल<br>असतात.                                                                                                                                    | 78.94                                         | 18.94 | 1.05 | 0    | 1.05 |  |  |