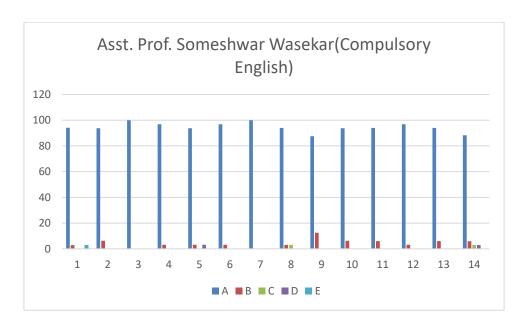

# Academic Session – 2023-24 Feedback from Students on Teaching Learning and Evaluation Faculty of Bachelor of Science

Dr. Vinita Virgandham (Compulsory English)

#### **Feedback Analysis**

Learners have given their Responses on a 5 -point Likert Scale for-

Option A- Strongly agreeOption B- AgreeOption C- Neither agree nor disagree Option D- DisagreeOption E- Strongly disagree0.03

On X-axis – Question number

- A- Strongly agree
- B- Agree
- C- Neither agree nor disagree
- D- Disagree
- E- Strongly disagree

| Q.<br>No. | Questions                                                                                                                                                                                                                                                                                       | Students Responses for following options in % |       |      |      |      |  |  |
|-----------|-------------------------------------------------------------------------------------------------------------------------------------------------------------------------------------------------------------------------------------------------------------------------------------------------|-----------------------------------------------|-------|------|------|------|--|--|
|           |                                                                                                                                                                                                                                                                                                 | A                                             | В     | С    | D    | E    |  |  |
| 1         | Understanding the depth of the course content including project work if any विषयाबाबत शिक्षकाचे आकलन (असल्यास प्रकल्प कार्यासह)                                                                                                                                                                 | 85.71                                         | 14.28 | 0    | 0    | 0    |  |  |
| 2         | Extent of coverage of course taught by the teacher<br>शिकविल्या जाणाऱ्या विषयाचे शिक्षकाकडून केले जाणारे विस्तारीकरण                                                                                                                                                                            | 81.05                                         | 15.78 | 2.10 | 1.05 | 0    |  |  |
| 3         | Ability of the teacher to relate the topic with current situations अभ्यासक्रमाची वर्तमानातील परिस्थितीशी सांगड घालण्याची शिक्षकाची क्षमता                                                                                                                                                       | 79.38                                         | 16.49 | 3.09 | 1.03 | 0    |  |  |
| 4         | The entire syllabus is completed in the stipulated time frame अभ्यासक्रम ठरावीक कालावधित पुर्ण केला जातो                                                                                                                                                                                        | 80                                            | 16.84 | 2.10 | 0    | 1.05 |  |  |
| 5         | Teacher are punctual and regular in taking lectures] practical and tutorial classes नियमित वर्ग, प्रात्याक्षीक आणि प्रशिक्षण वर्ग नियमित घेण्यासंदर्भात शिक्षकांची प्रामाणीकता.                                                                                                                 | 76.84                                         | 20    | 1.05 | 1.05 | 1.05 |  |  |
| 6         | ICT in the form of web sources, power point presentations are a regular feature of the classroom teaching महिती संसुचन तंत्रज्ञान, पॉवर पॉईंट सादरीकरण हे नियमित वर्गात शिकविण्याच्या पध्दत्तीचे वैशिष्ट्ये आहे.                                                                                | 77.41                                         | 18.27 | 2.15 | 1.07 | 1.07 |  |  |
| 7         | Explanation of textual reading material with clarity and relevance शिवितांना पाठ्यक्रमावर आधारीत क्रमिक पुस्तकांचे स्पष्टपणे आणि प्रासंगीकतेनुसार स्पष्टीकरण दिले जाते.                                                                                                                         | 81.72                                         | 16.12 | 1.07 | 0    | 1.07 |  |  |
| 8         | Information regarding additional reading sources is given पाठ्यक्रमावर आधारीत क्रमिक पुस्तकांव्यतिरिक्त अभ्यासाच्या इतर स्त्रोतांची माहिती वर्गात दिली जाते.                                                                                                                                    | 79.16                                         | 16.66 | 2.08 | 0    | 2.08 |  |  |
| 9         | Values are taught from the prescribed syllabus in terms of knowledge, concepts, manual skills, analytical abilities and broadening perspectives.  नियोजित अभ्यासक्रमातून ज्ञान, संकल्पना, मानवी कौशल्य, विश्लेषणात्मक योग्यता आणि व्यापक दृष्टीकोन ह्यासंदर्भात मुल्ये शिकविली / रूजवीली जातात. | 78.72                                         | 19.14 | 1.06 | 1.06 | 0    |  |  |
| 10        | Periodical assessment are conducted as per the given schedule उरवून दिलेल्या वेळापत्रकानुसार मुल्यांकनाचे कार्य केले जाते.                                                                                                                                                                      | 83.87                                         | 15.05 | 0    | 0    | 1.07 |  |  |
| 11        | Evaluation is fair and unbiased<br>मुल्यांकन निरपेक्ष आणि निरपवादपणे केले जाते.                                                                                                                                                                                                                 | 77.89                                         | 18.94 | 1.05 | 1.05 | 1.05 |  |  |
| 12        | Regular and timely feedback is given for further improvement<br>भविष्यात करावयाच्या सुधारणांसाठी नियमित व वेळेवर अभिप्राय दिले<br>जातात                                                                                                                                                         | 75.82                                         | 18.68 | 4.39 | 1.09 | 0    |  |  |
| 13        | Teachers are accessible even after lectures वर्गाबाहेरही शिक्षक सहज उपलब्ध असतात.                                                                                                                                                                                                               | 80.21                                         | 17.58 | 1.09 | 0    | 1.09 |  |  |
| 14        | Teachers are instrumental in personality development of<br>the students<br>विद्यार्थ्यांच्या व्यक्तिमत्व विकासाच्या दृष्टीने शिक्षक सतत प्रयत्नशिल<br>असतात.                                                                                                                                    | 78.94                                         | 18.94 | 1.05 | 0    | 1.05 |  |  |