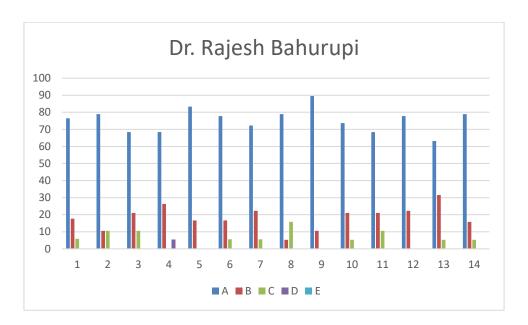

# Dr. Rajesh Bahurupi

#### **Feedback Analysis**

Learners have given their Responses on a 5 -point Likert Scale for-

| Option A- Strongly agree-              | 3.77 |
|----------------------------------------|------|
| Option B- Agree-                       | 0.92 |
| Option C- Neither agree nor disagree - | 0.28 |
| Option D- Disagree-                    | 0.01 |
| Option E- Strongly disagree-           | 0.00 |

# On X-axis – Question number

- A- Strongly agree
- B- Agree
- C- Neither agree nor disagree
- D- Disagree
- E- Strongly disagree

| Que.<br>No. | Questions                                                                                                                             | Students Responses for following options in % |       |       |   |              |
|-------------|---------------------------------------------------------------------------------------------------------------------------------------|-----------------------------------------------|-------|-------|---|--------------|
|             |                                                                                                                                       | A                                             | В     | С     | D | $\mathbf{E}$ |
| 1           | Understanding the depth of the course content including project work if any विषयाबाबत शिक्षकाचे आकलन (असल्यास प्रकल्प कार्यासह)       | 76.47                                         | 17.64 | 5.88  | 0 | 0            |
| 2           | Extent of coverage of course taught by the teacher शिकविल्या जाणाऱ्या विषयाचे शिक्षकाकडून केले जाणारे विस्तारीकरण                     | 78.94                                         | 10.52 | 10.52 | 0 | 0            |
| 3           | Ability of the teacher to relate the topic with current situations<br>अभ्यासक्रमाची वर्तमानातील परिस्थितीशी सांगड घालण्याची शिक्षकाची | 68.42                                         | 21.05 | 10.52 | 0 | 0            |

|    | क्षमता                                                                                                    |       |       |          |      |   |
|----|-----------------------------------------------------------------------------------------------------------|-------|-------|----------|------|---|
| 4  | The entire syllabus is completed in the stipulated time                                                   | 68.42 | 26.31 | 0        | 5.26 | 0 |
|    | frame                                                                                                     |       |       |          |      |   |
|    | अभ्यासक्रम ठरावीक कालावधित पुर्ण केला जातो                                                                |       |       |          |      |   |
| 5  | Teacher are punctual and regular in taking lectures]                                                      | 83.33 | 16.66 | 0        | 0    | 0 |
|    | practical and tutorial classes                                                                            |       |       |          |      |   |
|    | नियमित वर्ग, प्रात्याक्षीक आणि प्रशिक्षण वर्ग नियमित घेण्यासंदर्भात                                       |       |       |          |      |   |
|    | शिक्षकांची प्रामाणीकता.                                                                                   |       | 1     |          | 0    | - |
| 6  | ICT in the form of web sources, power point                                                               | 77.77 | 16.66 | 5.55     | 0    | 0 |
|    | presentations are a regular feature of the classroom                                                      |       |       |          |      |   |
|    | teaching                                                                                                  |       |       |          |      |   |
|    | महिती संसुचन तंत्रज्ञान, पॉवर पॉईंट सादरीकरण हे नियमित वर्गात<br>शिकविण्याच्या पध्दत्तीचे वैशिष्ट्ये आहे. |       |       |          |      |   |
| 7  | Explanation of textual reading material with clarity                                                      | 72.22 | 22.22 | 5.55     | 0    | 0 |
| '  | and relevance                                                                                             | 12.22 | 22.22 | 3.33     |      | U |
|    | शिवितांना पाठ्यक्रमावर आधारीत क्रमिक पुस्तकांचे स्पष्टपणे आणि                                             |       |       |          |      |   |
|    | प्रासंगीकतेनुसार स्पष्टीकरण दिले जाते.                                                                    |       |       |          |      |   |
| 8  | Information regarding additional reading sources is                                                       | 78.94 | 5.26  | 15.78    | 0    | 0 |
|    | given                                                                                                     |       |       |          |      |   |
|    | पाठ्यक्रमावर आधारीत क्रमिक पुस्तकांव्यतिरिक्त अभ्यासाच्या इतर                                             |       |       |          |      |   |
|    | स्त्रोतांची माहिती वर्गात दिली जाते.                                                                      |       |       |          |      |   |
| 9  | Values are taught from the prescribed syllabus in                                                         | 89.47 | 10.52 | 0        | 0    | 0 |
|    | terms of knowledge, concepts, manual skills,                                                              |       |       |          |      |   |
|    | analytical abilities and broadening perspectives.                                                         |       |       |          |      |   |
|    | नियोजित अभ्यासक्रमातून ज्ञान, संकल्पना, मानवी कौशल्य,                                                     |       |       |          |      |   |
|    | विश्लेषणात्मक योग्यता आणि व्यापक दृष्टीकोन ह्यासंदर्भात मुल्ये<br>शिकविली / रूजवीली जातात.                |       |       |          |      |   |
| 10 | Periodical assessment are conducted as per the given                                                      | 73.68 | 21.05 | 5.26     | 0    | 0 |
| 10 | schedule                                                                                                  | 75.00 | 21.03 | 3.20     | U    | U |
|    | उरवून दिलेल्या वेळापत्रकानुसार मुल्यांकनाचे कार्य केले जाते.                                              |       |       |          |      |   |
| 11 | Evaluation is fair and unbiased                                                                           | 68.42 | 21.05 | 10.52    | 0    | 0 |
|    | मुल्यांकन निरपेक्ष आणि निरपवादपणे केले जाते.                                                              | 55.12 |       | 10.52    |      |   |
| 12 | Regular and timely feedback is given for further                                                          | 77.77 | 22.22 | 0        | 0    | 0 |
|    | improvement                                                                                               |       |       |          |      |   |
|    | भविष्यात करावयाच्या सुधारणांसाठी नियमित व वेळेवर अभिप्राय दिले                                            |       |       |          |      |   |
|    | जातात                                                                                                     |       |       |          |      |   |
| 13 | Teachers are accessible even after lectures                                                               | 63.15 | 31.57 | 5.26     | 0    | 0 |
|    | वर्गाबाहेरही शिक्षक सहज उपलब्ध असतात.                                                                     | -0:   | 1     |          |      | - |
| 14 | Teachers are instrumental in personality development                                                      | 78.94 | 15.78 | 5.2      | 0    | 0 |
|    | of the students                                                                                           |       |       |          |      |   |
|    | विद्यार्थ्यांच्या व्यक्तिमत्व विकासाच्या दृष्टीने शिक्षक सतत प्रयत्नशिल                                   |       |       |          |      |   |
|    | असतात.                                                                                                    |       |       | <u> </u> |      |   |