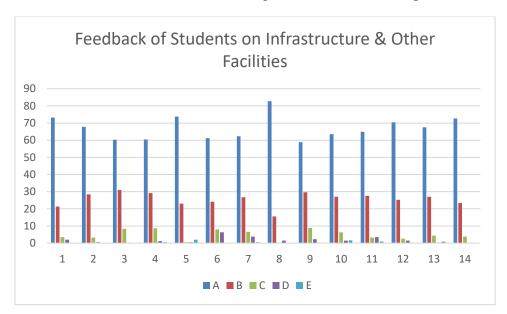

Some of the observations made in the feedback on an average are as follows:

A graphical representation of the responses has been noted as per the Likert Scale of Strongly Agree, Agree, Neither Agree nor Disagree, Disagree, Strongly Disagree. The graph points out at some stray responses of strongly disagree for a few questions. The Action Taken Report below gives the complete analysis of individual teachers which due to confidentiality has been conveyed in an amiable manner.