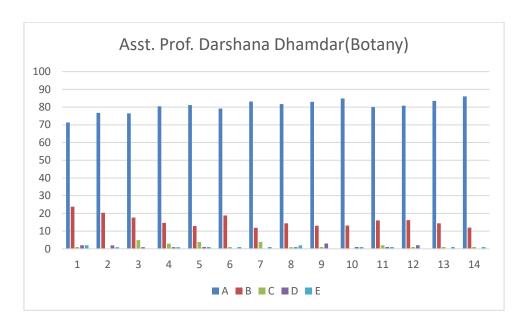

#### Asst. Prof. Darshana Dhamdar(Botany)

#### **Feedback Analysis**

Learners have given their Responses on a 5 -point Likert Scale for-

| Option A- Strongly agree-              | 4.02 |
|----------------------------------------|------|
| Option B- Agree-                       | 0.78 |
| Option C- Neither agree nor disagree - | 0.08 |
| Option D- Disagree-                    | 0.05 |
| Option E- Strongly disagree-           | 0.04 |

# On X-axis – Question number

- A- Strongly agree
- B- Agree
- C- Neither agree nor disagree
- D- Disagree
- E- Strongly disagree

| Que.<br>No. | Questions                                                                                                                       | Studer | Students Responses for following options in % |      |      |      |  |  |
|-------------|---------------------------------------------------------------------------------------------------------------------------------|--------|-----------------------------------------------|------|------|------|--|--|
|             |                                                                                                                                 | A      | В                                             | С    | D    | E    |  |  |
| 1           | Understanding the depth of the course content including project work if any विषयाबाबत शिक्षकाचे आकलन (असल्यास प्रकल्प कार्यासह) | 71.28  | 23.76                                         | 0.99 | 1.98 | 1.98 |  |  |
| 2           | Extent of coverage of course taught by the teacher शिकविल्या जाणाऱ्या विषयाचे शिक्षकाकडून केले जाणारे विस्तारीकरण               | 76.69  | 20.38                                         | 0    | 1.94 | 0.97 |  |  |
| 3           | Ability of the teacher to relate the topic with current situations अभ्यासक्रमाची वर्तमानातील परिस्थितीशी सांगड घालण्याची        | 76.47  | 17.64                                         | 4.90 | 0.98 | 0    |  |  |

|    | शिक्षकाची क्षमता                                                                                                                                                                                                                                                                             |       |       |      |      |      |
|----|----------------------------------------------------------------------------------------------------------------------------------------------------------------------------------------------------------------------------------------------------------------------------------------------|-------|-------|------|------|------|
| 4  | The entire syllabus is completed in the stipulated time frame अभ्यासक्रम ठरावीक कालावधित पुर्ण केला जातो                                                                                                                                                                                     | 80.39 | 14.70 | 2.94 | 0.98 | 0.98 |
| 5  | Teacher are punctual and regular in taking lectures] practical and tutorial classes नियमित वर्ग, प्रात्याक्षीक आणि प्रशिक्षण वर्ग नियमित घेण्यासंदर्भात शिक्षकांची प्रामाणीकता.                                                                                                              | 81.18 | 12.87 | 3.96 | 0.99 | 0.99 |
| 6  | ICT in the form of web sources, power point presentations are a regular feature of the classroom teaching महिती संसुचन तंत्रज्ञान, पॉवर पॉईंट सादरीकरण हे नियमित वर्गात शिकविण्याच्या पध्दत्तीचे वैशिष्ट्ये आहे.                                                                             | 79.20 | 18.81 | 0.99 | 0    | 0.99 |
| 7  | Explanation of textual reading material with clarity and relevance शिवितांना पाठ्यक्रमावर आधारीत क्रमिक पुस्तकांचे स्पष्टपणे आणि प्रासंगीकतेनुसार स्पष्टीकरण दिले जाते.                                                                                                                      | 83.16 | 11.88 | 3.96 | 0    | 0.99 |
| 8  | Information regarding additional reading sources is given पाठ्यक्रमावर आधारीत क्रमिक पुस्तकांव्यतिरिक्त अभ्यासाच्या इतर स्त्रोतांची माहिती वर्गात दिली जाते.                                                                                                                                 | 81.73 | 14.42 | 0.96 | 0.96 | 1.92 |
| 9  | Values are taught from the prescribed syllabus in terms of knowledge, concepts, manual skills, analytical abilities and broadening perspectives. नियोजित अभ्यासक्रमातून ज्ञान, संकल्पना, मानवी कौशल्य, विश्लेषणात्मक योग्यता आणि व्यापक दृष्टीकोन ह्यासंदर्भात मुल्ये शिकविली/रूजवीली जातात. | 83    | 13    | 1    | 3    | 0    |
| 10 | Periodical assessment are conducted as per the given schedule उरवून दिलेल्या वेळापत्रकानुसार मुल्यांकनाचे कार्य केले जाते.                                                                                                                                                                   | 84.84 | 13.13 | 0    | 1.01 | 1.01 |
| 11 | Evaluation is fair and unbiased<br>मुल्यांकन निरपेक्ष आणि निरपवादपणे केले जाते.                                                                                                                                                                                                              | 80    | 16    | 2    | 1    | 1    |
| 12 | Regular and timely feedback is given for further improvement<br>भविष्यात करावयाच्या सुधारणांसाठी नियमित व वेळेवर अभिप्राय<br>दिले जातात                                                                                                                                                      | 80.80 | 16.16 | 1.01 | 2.02 | 0    |
| 13 | Teachers are accessible even after lectures वर्गाबाहेरही शिक्षक सहज उपलब्ध असतात.                                                                                                                                                                                                            | 83.50 | 14.43 | 1.03 | 0    | 1.03 |
| 14 | Teachers are instrumental in personality development of the students विद्यार्थ्यांच्या व्यक्तिमत्व विकासाच्या दृष्टीने शिक्षक सतत प्रयत्नशिल असतात.                                                                                                                                          | 86    | 12    | 1    | 0    | 1    |