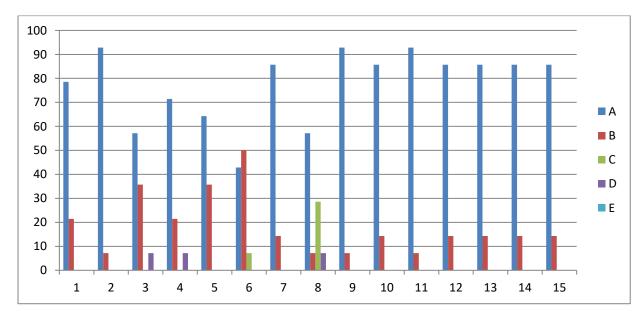

Some of the observations made in the feedback on an average are as follows:

A graphical representation of the responses has been noted as per the Likert Scale of Strongly Agree, Agree, Neither Agree nor Disagree, Disagree, Strongly Disagree. The graph points out at some stray responses of strongly disagree for a few questions. The Action Taken Report below gives the complete analysis of individual teachers which due to confidentiality has been conveyed in an amiable manner.

- a. The faculty was apprised of the responses and was asked to take the feedback responses seriously as it could affect the learners' psyche.
- b. Feedback in the form of scepticism in the system and pedagogical approaches could initiate lacunae in imparting quality education.
- c. To introspect on the Feedback, and accordingly plan the dissemination of knowledge is the prime concern and priority for the Institution as per the Vision, Mission, Core Values and Quality Policy.