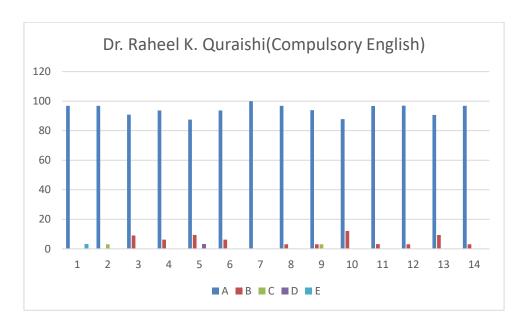

#### **Faculty of Bachelor of Commerce**

Dr. Raheel K. Quraishi (Compulsory English)

#### **Feedback Analysis**

Learners have given their Responses on a 5 -point Likert Scale for-

Option A- Strongly agreeOption B- AgreeOption C- Neither agree nor disagree Option D- DisagreeOption E- Strongly disagree0.00

On X-axis – Question number

- A- Strongly agree
- B- Agree
- C- Neither agree nor disagree
- D- Disagree
- E- Strongly disagree

| Que.<br>No. | Questions                                                                                                                       | Students Responses for following options in % |       |      |   |   |  |
|-------------|---------------------------------------------------------------------------------------------------------------------------------|-----------------------------------------------|-------|------|---|---|--|
|             |                                                                                                                                 | A                                             | В     | C    | D | E |  |
| 1           | Understanding the depth of the course content including project work if any विषयाबाबत शिक्षकाचे आकलन (असल्यास प्रकल्प कार्यासह) | 88.88                                         | 11.11 | 0    | 0 | 0 |  |
| 2           | Extent of coverage of course taught by the teacher शिकविल्या जाणा-या विषयाचे शिक्षकाकडून केले जाणारे विस्तारीकरण                | 72.22                                         | 27.77 | 0    | 0 | 0 |  |
| 3           | Ability of the teacher to relate the topic with current situations                                                              | 73.68                                         | 21.05 | 5.26 | 0 | 0 |  |

|    | अभ्यासक्रमाची वर्तमानातील परिस्थितीशी सांगड घालण्याची                                                                                                                                                                                                                                          | 1     |       |       |   | T |
|----|------------------------------------------------------------------------------------------------------------------------------------------------------------------------------------------------------------------------------------------------------------------------------------------------|-------|-------|-------|---|---|
|    | अस्यासक्रमाया यतमानाताल पारास्थताशा सागड घालण्याया<br>शिक्षकाची क्षमता                                                                                                                                                                                                                         |       |       |       |   |   |
| 4  | The entire syllabus is completed in the stipulated time frame अभ्यासक्रम ठरावीक कालावधित पुर्ण केला जातो                                                                                                                                                                                       | 83.33 | 16.66 | 0     | 0 | 0 |
| 5  | Teacher are punctual and regular in taking lectures] practical and tutorial classes नियमित वर्ग, प्रात्याक्षीक आणि प्रशिक्षण वर्ग नियमित घेण्यासंदर्भात शिक्षकांची प्रामाणीकता.                                                                                                                | 77.77 | 22.22 | 0     | 0 | 0 |
| 6  | ICT in the form of web sources, power point presentations are a regular feature of the classroom teaching महिती संसुचन तंत्रज्ञान, पॉवर पॉईंट सादरीकरण हे नियमित वर्गात शिकविण्याच्या पध्दत्तीचे वैशिष्ट्ये आहे.                                                                               | 73.68 | 26.31 | 0     | 0 | 0 |
| 7  | Explanation of textual reading material with clarity and relevance शिवितांना पाठ्यक्रमावर आधारीत क्रमिक पुस्तकांचे स्पष्टपणे आणि प्रासंगीकतेनुसार स्पष्टीकरण दिले जाते.                                                                                                                        | 77.77 | 16.66 | 5.55  | 0 | 0 |
| 8  | Information regarding additional reading sources is given पाठ्यक्रमावर आधारीत क्रमिक पुस्तकांव्यतिरिक्त अभ्यासाच्या इतर स्त्रोतांची माहिती वर्गात दिली जाते.                                                                                                                                   | 78.94 | 15.78 | 5.26  | 0 | 0 |
| 9  | Values are taught from the prescribed syllabus in terms of knowledge, concepts, manual skills, analytical abilities and broadening perspectives. नियोजित अभ्यासक्रमातून ज्ञान, संकल्पना, मानवी कौशल्य, विश्लेषणात्मक योग्यता आणि व्यापक दृष्टीकोन ह्यासंदर्भात मुल्ये शिकविली / रूजवीली जातात. | 83.33 | 16.66 | 0     | 0 | 0 |
| 10 | Periodical assessment are conducted as per the given schedule उरवून दिलेल्या वेळापत्रकानुसार मुल्यांकनाचे कार्य केले जाते.                                                                                                                                                                     | 78.94 | 21.05 | 0     | 0 | 0 |
| 11 | Evaluation is fair and unbiased<br>मुल्यांकन निरपेक्ष आणि निरपवादपणे केले जाते.                                                                                                                                                                                                                | 73.68 | 15.78 | 10.52 | 0 | 0 |
| 12 | Regular and timely feedback is given for further improvement भविष्यात करावयाच्या सुधारणांसाठी नियमित व वेळेवर अभिप्राय दिले जातात                                                                                                                                                              | 77.77 | 22.22 | 0     | 0 | 0 |
| 13 | Teachers are accessible even after lectures वर्गाबाहेरही शिक्षक सहज उपलब्ध असतात.                                                                                                                                                                                                              | 57.89 | 36.84 | 5.26  | 0 | 0 |
| 14 | Teachers are instrumental in personality development of the students विद्यार्थ्यांच्या व्यक्तिमत्व विकासाच्या दृष्टीने शिक्षक सतत प्रयत्नशिल असतात.                                                                                                                                            | 78.94 | 21.05 | 0     | 0 | 0 |