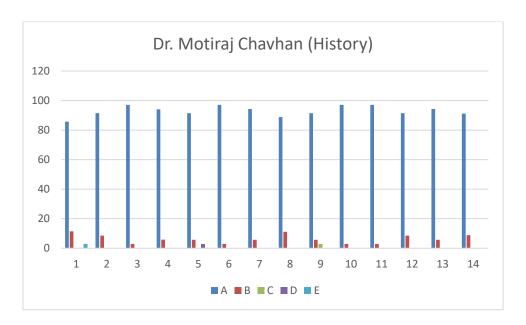

| 94.28 | 5.71 | 0   | 0    | 0 |
| 14 | Teachers are instrumental in personality development of<br>the students<br>विद्यार्थ्यांच्या व्यक्तिमत्व विकासाच्या दृष्टीने शिक्षक सतत प्रयत्नशिल<br>असतात.                                                                                                                                   | 97.29 | 0    | 2.7 | 0    | 0 |

#### Dr. Motiraj Chavhan (History)

#### **Feedback Analysis**

Learners have given their Responses on a 5 -point Likert Scale for-

| Option A- Strongly agree-              | 4.65 |
|----------------------------------------|------|
| Option B- Agree-                       | 0.31 |
| Option C- Neither agree nor disagree - | 0.01 |
| Option D- Disagree-                    | 0.01 |
| Option E- Strongly disagree-           | 0.01 |



#### On X-axis – Question number

- A- Strongly agree
- B- Agree
- C- Neither agree nor disagree
- D- Disagree
- E- Strongly disagree

| Que.<br>No. | Questions                                                                                                                                 | Stude | Students Responses for following options in % |   |   |      |  |  |
|-------------|-------------------------------------------------------------------------------------------------------------------------------------------|-------|-----------------------------------------------|---|---|------|--|--|
|             |                                                                                                                                           | A     | В