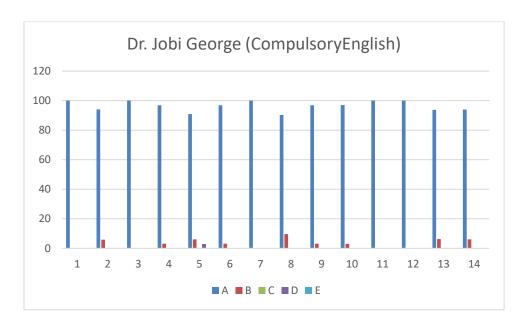

# Academic Session – 2023-24 Feedback from Students on Teaching Learning and Evaluation Faculty of Bachelor of Science

Dr. Vinita Virgandham (Compulsory English)

#### **Feedback Analysis**

Learners have given their Responses on a 5 -point Likert Scale for-

Option A- Strongly agreeOption B- AgreeOption C- Neither agree nor disagree Option D- DisagreeOption E- Strongly disagree0.03

On X-axis – Question number

- A- Strongly agree
- B- Agree
- C- Neither agree nor disagree
- D- Disagree
- E- Strongly disagree

| Q.<br>No. | Questions                                                                                                                                                                                                                                                                                       | Students Responses for following options in % |       |      |      |      |  |  |
|-----------|-------------------------------------------------------------------------------------------------------------------------------------------------------------------------------------------------------------------------------------------------------------------------------------------------|-----------------------------------------------|-------|------|------|------|--|--|
|           |                                                                                                                                                                                                                                                                                                 | A                                             | В     | С    | D    | E    |  |  |
| 1         | Understanding the depth of the course content including project work if any विषयाबाबत शिक्षकाचे आकलन (असल्यास प्रकल्प कार्यासह)                                                                                                                                                                 | 85.71                                         | 14.28 | 0    | 0    | 0    |  |  |
| 2         | Extent of coverage of course taught by the teacher<br>शिकविल्या जाणाऱ्या विषयाचे शिक्षकाकडून केले जाणारे विस्तारीकरण                                                                                                                                                                            | 81.05                                         | 15.78 | 2.10 | 1.05 | 0    |  |  |
| 3         | Ability of the teacher to relate the topic with current situations अभ्यासक्रमाची वर्तमानातील परिस्थितीशी सांगड घालण्याची शिक्षकाची क्षमता                                                                                                                                                       | 79.38                                         | 16.49 | 3.09 | 1.03 | 0    |  |  |
| 4         | The entire syllabus is completed in the stipulated time frame अभ्यासक्रम ठरावीक कालावधित पुर्ण केला जातो                                                                                                                                                                                        | 80                                            | 16.84 | 2.10 | 0    | 1.05 |  |  |
| 5         | Teacher are punctual and regular in taking lectures] practical and tutorial classes नियमित वर्ग, प्रात्याक्षीक आणि प्रशिक्षण वर्ग नियमित घेण्यासंदर्भात शिक्षकांची प्रामाणीकता.                                                                                                                 | 76.84                                         | 20    | 1.05 | 1.05 | 1.05 |  |  |
| 6         | ICT in the form of web sources, power point presentations are a regular feature of the classroom teaching महिती संसुचन तंत्रज्ञान, पॉवर पॉईंट सादरीकरण हे नियमित वर्गात शिकविण्याच्या पध्दत्तीचे वैशिष्ट्ये आहे.                                                                                | 77.41                                         | 18.27 | 2.15 | 1.07 | 1.07 |  |  |
| 7         | Explanation of textual reading material with clarity and relevance शिवितांना पाठ्यक्रमावर आधारीत क्रमिक पुस्तकांचे स्पष्टपणे आणि प्रासंगीकतेनुसार स्पष्टीकरण दिले जाते.                                                                                                                         | 81.72                                         | 16.12 | 1.07 | 0    | 1.07 |  |  |
| 8         | Information regarding additional reading sources is given पाठ्यक्रमावर आधारीत क्रमिक पुस्तकांव्यतिरिक्त अभ्यासाच्या इतर स्त्रोतांची माहिती वर्गात दिली जाते.                                                                                                                                    | 79.16                                         | 16.66 | 2.08 | 0    | 2.08 |  |  |
| 9         | Values are taught from the prescribed syllabus in terms of knowledge, concepts, manual skills, analytical abilities and broadening perspectives.  नियोजित अभ्यासक्रमातून ज्ञान, संकल्पना, मानवी कौशल्य, विश्लेषणात्मक योग्यता आणि व्यापक दृष्टीकोन ह्यासंदर्भात मुल्ये शिकविली / रूजवीली जातात. | 78.72                                         | 19.14 | 1.06 | 1.06 | 0    |  |  |
| 10        | Periodical assessment are conducted as per the given schedule उरवून दिलेल्या वेळापत्रकानुसार मुल्यांकनाचे कार्य केले जाते.                                                                                                                                                                      | 83.87                                         | 15.05 | 0    | 0    | 1.07 |  |  |
| 11        | Evaluation is fair and unbiased<br>मुल्यांकन निरपेक्ष आणि निरपवादपणे केले जाते.                                                                                                                                                                                                                 | 77.89                                         | 18.94 | 1.05 | 1.05 | 1.05 |  |  |
| 12        | Regular and timely feedback is given for further improvement<br>भविष्यात करावयाच्या सुधारणांसाठी नियमित व वेळेवर अभिप्राय दिले<br>जातात                                                                                                                                                         | 75.82                                         | 18.68 | 4.39 | 1.09 | 0    |  |  |
| 13        | Teachers are accessible even after lectures वर्गाबाहेरही शिक्षक सहज उपलब्ध असतात.                                                                                                                                                                                                               | 80.21                                         | 17.58 | 1.09 | 0    | 1.09 |  |  |
| 14        | Teachers are instrumental in personality development of<br>the students<br>विद्यार्थ्यांच्या व्यक्तिमत्व विकासाच्या दृष्टीने शिक्षक सतत प्रयत्नशिल<br>असतात.                                                                                                                                    | 78.94                                         | 18.94 | 1.05 | 0    | 1.05 |  |  |