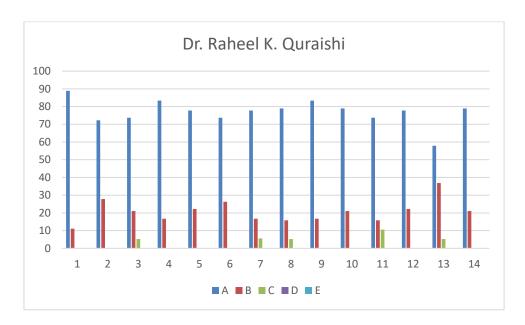

#### **Faculty of Bachelor of Commerce**

Dr. Raheel K. Quraishi (Compulsory English)

#### **Feedback Analysis**

Learners have given their Responses on a 5 -point Likert Scale for-

Option A- Strongly agreeOption B- AgreeOption C- Neither agree nor disagree Option D- DisagreeOption E- Strongly disagree0.00

On X-axis – Question number

- A- Strongly agree
- B- Agree
- C- Neither agree nor disagree
- D- Disagree
- E- Strongly disagree

| Que.<br>No. | Questions                                                                                                                       | Students Responses for following options in % |       |      |   |   |  |
|-------------|---------------------------------------------------------------------------------------------------------------------------------|-----------------------------------------------|-------|------|---|---|--|
|             |                                                                                                                                 | A                                             | В     | C    | D | E |  |
| 1           | Understanding the depth of the course content including project work if any विषयाबाबत शिक्षकाचे आकलन (असल्यास प्रकल्प कार्यासह) | 88.88                                         | 11.11 | 0    | 0 | 0 |  |
| 2           | Extent of coverage of course taught by the teacher शिकविल्या जाणा-या विषयाचे शिक्षकाकडून केले जाणारे विस्तारीकरण                | 72.22                                         | 27.77 | 0    | 0 | 0 |  |
| 3           | Ability of the teacher to relate the topic with current situations                                                              | 73.68                                         | 21.05 | 5.26 | 0 | 0 |  |

|    | अभ्यासक्रमाची वर्तमानातील परिस्थितीशी सांगड घालण्याची                                                                                                                                                                                                                                          | 1     |       |       |   | T |
|----|------------------------------------------------------------------------------------------------------------------------------------------------------------------------------------------------------------------------------------------------------------------------------------------------|-------|-------|-------|---|---|
|    | अस्यासक्रमाया यतमानाताल पारास्थताशा सागड घालण्याया<br>शिक्षकाची क्षमता                                                                                                                                                                                                                         |       |       |       |   |   |
| 4  | The entire syllabus is completed in the stipulated time frame अभ्यासक्रम ठरावीक कालावधित पुर्ण केला जातो                                                                                                                                                                                       | 83.33 | 16.66 | 0     | 0 | 0 |
| 5  | Teacher are punctual and regular in taking lectures] practical and tutorial classes नियमित वर्ग, प्रात्याक्षीक आणि प्रशिक्षण वर्ग नियमित घेण्यासंदर्भात शिक्षकांची प्रामाणीकता.                                                                                                                | 77.77 | 22.22 | 0     | 0 | 0 |
| 6  | ICT in the form of web sources, power point presentations are a regular feature of the classroom teaching महिती संसुचन तंत्रज्ञान, पॉवर पॉईंट सादरीकरण हे नियमित वर्गात शिकविण्याच्या पध्दत्तीचे वैशिष्ट्ये आहे.                                                                               | 73.68 | 26.31 | 0     | 0 | 0 |
| 7  | Explanation of textual reading material with clarity and relevance शिवितांना पाठ्यक्रमावर आधारीत क्रमिक पुस्तकांचे स्पष्टपणे आणि प्रासंगीकतेनुसार स्पष्टीकरण दिले जाते.                                                                                                                        | 77.77 | 16.66 | 5.55  | 0 | 0 |
| 8  | Information regarding additional reading sources is given पाठ्यक्रमावर आधारीत क्रमिक पुस्तकांव्यतिरिक्त अभ्यासाच्या इतर स्त्रोतांची माहिती वर्गात दिली जाते.                                                                                                                                   | 78.94 | 15.78 | 5.26  | 0 | 0 |
| 9  | Values are taught from the prescribed syllabus in terms of knowledge, concepts, manual skills, analytical abilities and broadening perspectives. नियोजित अभ्यासक्रमातून ज्ञान, संकल्पना, मानवी कौशल्य, विश्लेषणात्मक योग्यता आणि व्यापक दृष्टीकोन ह्यासंदर्भात मुल्ये शिकविली / रूजवीली जातात. | 83.33 | 16.66 | 0     | 0 | 0 |
| 10 | Periodical assessment are conducted as per the given schedule उरवून दिलेल्या वेळापत्रकानुसार मुल्यांकनाचे कार्य केले जाते.                                                                                                                                                                     | 78.94 | 21.05 | 0     | 0 | 0 |
| 11 | Evaluation is fair and unbiased<br>मुल्यांकन निरपेक्ष आणि निरपवादपणे केले जाते.                                                                                                                                                                                                                | 73.68 | 15.78 | 10.52 | 0 | 0 |
| 12 | Regular and timely feedback is given for further improvement भविष्यात करावयाच्या सुधारणांसाठी नियमित व वेळेवर अभिप्राय दिले जातात                                                                                                                                                              | 77.77 | 22.22 | 0     | 0 | 0 |
| 13 | Teachers are accessible even after lectures वर्गाबाहेरही शिक्षक सहज उपलब्ध असतात.                                                                                                                                                                                                              | 57.89 | 36.84 | 5.26  | 0 | 0 |
| 14 | Teachers are instrumental in personality development of the students विद्यार्थ्यांच्या व्यक्तिमत्व विकासाच्या दृष्टीने शिक्षक सतत प्रयत्नशिल असतात.                                                                                                                                            | 78.94 | 21.05 | 0     | 0 | 0 |