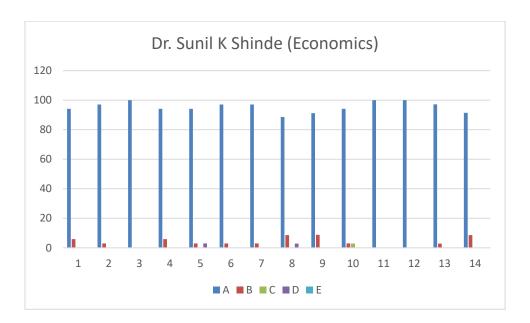

# Academic Session – 2023-24 Feedback from Students on Teaching Learning and Evaluation Faculty of Bachelor of Science

Dr. Vinita Virgandham (Compulsory English)

#### **Feedback Analysis**

Learners have given their Responses on a 5 -point Likert Scale for-

Option A- Strongly agreeOption B- AgreeOption C- Neither agree nor disagree Option D- DisagreeOption E- Strongly disagree0.03

On X-axis – Question number

- A- Strongly agree
- B- Agree
- C- Neither agree nor disagree
- D- Disagree
- E- Strongly disagree

| Q.<br>No. | Questions                                                                                                                                                                                                                                                                                       | Students Responses for following options in % |       |      |      |      |  |  |
|-----------|-------------------------------------------------------------------------------------------------------------------------------------------------------------------------------------------------------------------------------------------------------------------------------------------------|-----------------------------------------------|-------|------|------|------|--|--|
|           |                                                                                                                                                                                                                                                                                                 | A                                             | В     | С    | D    | E    |  |  |
| 1         | Understanding the depth of the course content including project work if any विषयाबाबत शिक्षकाचे आकलन (असल्यास प्रकल्प कार्यासह)                                                                                                                                                                 | 85.71                                         | 14.28 | 0    | 0    | 0    |  |  |
| 2         | Extent of coverage of course taught by the teacher<br>शिकविल्या जाणाऱ्या विषयाचे शिक्षकाकडून केले जाणारे विस्तारीकरण                                                                                                                                                                            | 81.05                                         | 15.78 | 2.10 | 1.05 | 0    |  |  |
| 3         | Ability of the teacher to relate the topic with current situations अभ्यासक्रमाची वर्तमानातील परिस्थितीशी सांगड घालण्याची शिक्षकाची क्षमता                                                                                                                                                       | 79.38                                         | 16.49 | 3.09 | 1.03 | 0    |  |  |
| 4         | The entire syllabus is completed in the stipulated time frame अभ्यासक्रम ठरावीक कालावधित पुर्ण केला जातो                                                                                                                                                                                        | 80                                            | 16.84 | 2.10 | 0    | 1.05 |  |  |
| 5         | Teacher are punctual and regular in taking lectures] practical and tutorial classes नियमित वर्ग, प्रात्याक्षीक आणि प्रशिक्षण वर्ग नियमित घेण्यासंदर्भात शिक्षकांची प्रामाणीकता.                                                                                                                 | 76.84                                         | 20    | 1.05 | 1.05 | 1.05 |  |  |
| 6         | ICT in the form of web sources, power point presentations are a regular feature of the classroom teaching महिती संसुचन तंत्रज्ञान, पॉवर पॉईंट सादरीकरण हे नियमित वर्गात शिकविण्याच्या पध्दत्तीचे वैशिष्ट्ये आहे.                                                                                | 77.41                                         | 18.27 | 2.15 | 1.07 | 1.07 |  |  |
| 7         | Explanation of textual reading material with clarity and relevance शिवितांना पाठ्यक्रमावर आधारीत क्रमिक पुस्तकांचे स्पष्टपणे आणि प्रासंगीकतेनुसार स्पष्टीकरण दिले जाते.                                                                                                                         | 81.72                                         | 16.12 | 1.07 | 0    | 1.07 |  |  |
| 8         | Information regarding additional reading sources is given पाठ्यक्रमावर आधारीत क्रमिक पुस्तकांव्यतिरिक्त अभ्यासाच्या इतर स्त्रोतांची माहिती वर्गात दिली जाते.                                                                                                                                    | 79.16                                         | 16.66 | 2.08 | 0    | 2.08 |  |  |
| 9         | Values are taught from the prescribed syllabus in terms of knowledge, concepts, manual skills, analytical abilities and broadening perspectives.  नियोजित अभ्यासक्रमातून ज्ञान, संकल्पना, मानवी कौशल्य, विश्लेषणात्मक योग्यता आणि व्यापक दृष्टीकोन ह्यासंदर्भात मुल्ये शिकविली / रूजवीली जातात. | 78.72                                         | 19.14 | 1.06 | 1.06 | 0    |  |  |
| 10        | Periodical assessment are conducted as per the given schedule उरवून दिलेल्या वेळापत्रकानुसार मुल्यांकनाचे कार्य केले जाते.                                                                                                                                                                      | 83.87                                         | 15.05 | 0    | 0    | 1.07 |  |  |
| 11        | Evaluation is fair and unbiased<br>मुल्यांकन निरपेक्ष आणि निरपवादपणे केले जाते.                                                                                                                                                                                                                 | 77.89                                         | 18.94 | 1.05 | 1.05 | 1.05 |  |  |
| 12        | Regular and timely feedback is given for further improvement<br>भविष्यात करावयाच्या सुधारणांसाठी नियमित व वेळेवर अभिप्राय दिले<br>जातात                                                                                                                                                         | 75.82                                         | 18.68 | 4.39 | 1.09 | 0    |  |  |
| 13        | Teachers are accessible even after lectures वर्गाबाहेरही शिक्षक सहज उपलब्ध असतात.                                                                                                                                                                                                               | 80.21                                         | 17.58 | 1.09 | 0    | 1.09 |  |  |
| 14        | Teachers are instrumental in personality development of<br>the students<br>विद्यार्थ्यांच्या व्यक्तिमत्व विकासाच्या दृष्टीने शिक्षक सतत प्रयत्नशिल<br>असतात.                                                                                                                                    | 78.94                                         | 18.94 | 1.05 | 0    | 1.05 |  |  |