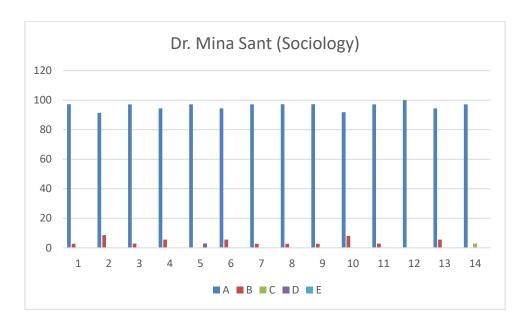

# Academic Session – 2023-24 Feedback from Students on Teaching Learning and Evaluation Faculty of Bachelor of Science

Dr. Vinita Virgandham (Compulsory English)

#### **Feedback Analysis**

Learners have given their Responses on a 5 -point Likert Scale for-

Option A- Strongly agreeOption B- AgreeOption C- Neither agree nor disagree Option D- DisagreeOption E- Strongly disagree0.03

On X-axis – Question number

- A- Strongly agree
- B- Agree
- C- Neither agree nor disagree
- D- Disagree
- E- Strongly disagree

| Q.<br>No. | Questions                                                                                                                                                                                                                                                                                       | Students Responses for following options in % |       |      |      |      |  |  |
|-----------|-------------------------------------------------------------------------------------------------------------------------------------------------------------------------------------------------------------------------------------------------------------------------------------------------|-----------------------------------------------|-------|------|------|------|--|--|
|           |                                                                                                                                                                                                                                                                                                 | A                                             | В     | С    | D    | E    |  |  |
| 1         | Understanding the depth of the course content including project work if any विषयाबाबत शिक्षकाचे आकलन (असल्यास प्रकल्प कार्यासह)                                                                                                                                                                 | 85.71                                         | 14.28 | 0    | 0    | 0    |  |  |
| 2         | Extent of coverage of course taught by the teacher<br>शिकविल्या जाणाऱ्या विषयाचे शिक्षकाकडून केले जाणारे विस्तारीकरण                                                                                                                                                                            | 81.05                                         | 15.78 | 2.10 | 1.05 | 0    |  |  |
| 3         | Ability of the teacher to relate the topic with current situations अभ्यासक्रमाची वर्तमानातील परिस्थितीशी सांगड घालण्याची शिक्षकाची क्षमता                                                                                                                                                       | 79.38                                         | 16.49 | 3.09 | 1.03 | 0    |  |  |
| 4         | The entire syllabus is completed in the stipulated time frame अभ्यासक्रम ठरावीक कालावधित पुर्ण केला जातो                                                                                                                                                                                        | 80                                            | 16.84 | 2.10 | 0    | 1.05 |  |  |
| 5         | Teacher are punctual and regular in taking lectures] practical and tutorial classes नियमित वर्ग, प्रात्याक्षीक आणि प्रशिक्षण वर्ग नियमित घेण्यासंदर्भात शिक्षकांची प्रामाणीकता.                                                                                                                 | 76.84                                         | 20    | 1.05 | 1.05 | 1.05 |  |  |
| 6         | ICT in the form of web sources, power point presentations are a regular feature of the classroom teaching महिती संसुचन तंत्रज्ञान, पॉवर पॉईंट सादरीकरण हे नियमित वर्गात शिकविण्याच्या पध्दत्तीचे वैशिष्ट्ये आहे.                                                                                | 77.41                                         | 18.27 | 2.15 | 1.07 | 1.07 |  |  |
| 7         | Explanation of textual reading material with clarity and relevance शिवितांना पाठ्यक्रमावर आधारीत क्रमिक पुस्तकांचे स्पष्टपणे आणि प्रासंगीकतेनुसार स्पष्टीकरण दिले जाते.                                                                                                                         | 81.72                                         | 16.12 | 1.07 | 0    | 1.07 |  |  |
| 8         | Information regarding additional reading sources is given पाठ्यक्रमावर आधारीत क्रमिक पुस्तकांव्यतिरिक्त अभ्यासाच्या इतर स्त्रोतांची माहिती वर्गात दिली जाते.                                                                                                                                    | 79.16                                         | 16.66 | 2.08 | 0    | 2.08 |  |  |
| 9         | Values are taught from the prescribed syllabus in terms of knowledge, concepts, manual skills, analytical abilities and broadening perspectives.  नियोजित अभ्यासक्रमातून ज्ञान, संकल्पना, मानवी कौशल्य, विश्लेषणात्मक योग्यता आणि व्यापक दृष्टीकोन ह्यासंदर्भात मुल्ये शिकविली / रूजवीली जातात. | 78.72                                         | 19.14 | 1.06 | 1.06 | 0    |  |  |
| 10        | Periodical assessment are conducted as per the given schedule उरवून दिलेल्या वेळापत्रकानुसार मुल्यांकनाचे कार्य केले जाते.                                                                                                                                                                      | 83.87                                         | 15.05 | 0    | 0    | 1.07 |  |  |
| 11        | Evaluation is fair and unbiased<br>मुल्यांकन निरपेक्ष आणि निरपवादपणे केले जाते.                                                                                                                                                                                                                 | 77.89                                         | 18.94 | 1.05 | 1.05 | 1.05 |  |  |
| 12        | Regular and timely feedback is given for further improvement<br>भविष्यात करावयाच्या सुधारणांसाठी नियमित व वेळेवर अभिप्राय दिले<br>जातात                                                                                                                                                         | 75.82                                         | 18.68 | 4.39 | 1.09 | 0    |  |  |
| 13        | Teachers are accessible even after lectures वर्गाबाहेरही शिक्षक सहज उपलब्ध असतात.                                                                                                                                                                                                               | 80.21                                         | 17.58 | 1.09 | 0    | 1.09 |  |  |
| 14        | Teachers are instrumental in personality development of<br>the students<br>विद्यार्थ्यांच्या व्यक्तिमत्व विकासाच्या दृष्टीने शिक्षक सतत प्रयत्नशिल<br>असतात.                                                                                                                                    | 78.94                                         | 18.94 | 1.05 | 0    | 1.05 |  |  |