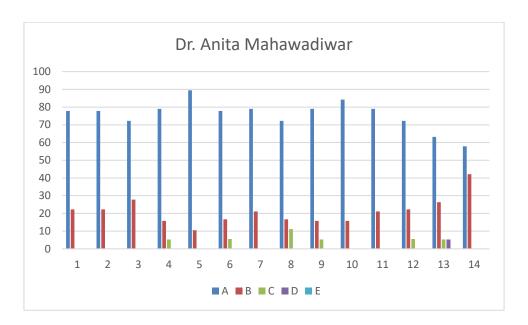

#### Dr. Anita Mahawadiwar

#### **Feedback Analysis**

Learners have given their Responses on a 5 -point Likert Scale for-

| Option A- Strongly agree-              | 3.78 |
|----------------------------------------|------|
| Option B- Agree-                       | 1.05 |
| Option C- Neither agree nor disagree - | 0.13 |
| Option D- Disagree-                    | 0.01 |
| Option E- Strongly disagree-           | 0.00 |

# On X-axis – Question number

- A- Strongly agree
- B- Agree
- C- Neither agree nor disagree
- D- Disagree
- E- Strongly disagree

| Que.<br>No. | Questions                                                                                                                             | Students Responses for following options in % |       |   |   |              |
|-------------|---------------------------------------------------------------------------------------------------------------------------------------|-----------------------------------------------|-------|---|---|--------------|
|             |                                                                                                                                       | A                                             | В     | С | D | $\mathbf{E}$ |
| 1           | Understanding the depth of the course content including project work if any विषयाबाबत शिक्षकाचे आकलन (असल्यास प्रकल्प कार्यासह)       | 77.77                                         | 22.22 | 0 | 0 | 0            |
| 2           | Extent of coverage of course taught by the teacher शिकविल्या जाणाऱ्या विषयाचे शिक्षकाकडून केले जाणारे विस्तारीकरण                     | 77.77                                         | 22.22 | 0 | 0 | 0            |
| 3           | Ability of the teacher to relate the topic with current situations<br>अभ्यासक्रमाची वर्तमानातील परिस्थितीशी सांगड घालण्याची शिक्षकाची | 72.22                                         | 27.77 | 0 | 0 | 0            |

|    | क्षमता                                                                                                                                                                                                                                                                                         |       |        |       |          |   |
|----|------------------------------------------------------------------------------------------------------------------------------------------------------------------------------------------------------------------------------------------------------------------------------------------------|-------|--------|-------|----------|---|
| 4  | The entire syllabus is completed in the stipulated time frame<br>अभ्यासक्रम उरावीक कालावधित पुर्ण केला जातो                                                                                                                                                                                    | 78.94 | 15.78  | 5.26  | 0        | 0 |
| 5  | Teacher are punctual and regular in taking lectures] practical and tutorial classes नियमित वर्ग, प्रात्याक्षीक आणि प्रशिक्षण वर्ग नियमित घेण्यासंदर्भात शिक्षकांची प्रामाणीकता.                                                                                                                | 89.47 | 10.52  | 0     | 0        | 0 |
| 6  | ICT in the form of web sources, power point presentations are a regular feature of the classroom teaching महिती संसुचन तंत्रज्ञान, पॉवर पॉईंट सादरीकरण हे नियमित वर्गात शिकविण्याच्या पध्दत्तीचे वैशिष्टचे आहे.                                                                                | 77.77 | 16.66. | 5.55  | 0        | 0 |
| 7  | Explanation of textual reading material with clarity and relevance शिवितांना पाठ्यक्रमावर आधारीत क्रमिक पुस्तकांचे स्पष्टपणे आणि प्रासंगीकतेनुसार स्पष्टीकरण दिले जाते.                                                                                                                        | 78.94 | 21.05  | 0     | 0        | 0 |
| 8  | Information regarding additional reading sources is given पाठ्यक्रमावर आधारीत क्रमिक पुस्तकांव्यतिरिक्त अभ्यासाच्या इतर स्त्रोतांची माहिती वर्गात दिली जाते.                                                                                                                                   | 72.22 | 16.66  | 11.11 | 0        | 0 |
| 9  | Values are taught from the prescribed syllabus in terms of knowledge, concepts, manual skills, analytical abilities and broadening perspectives. नियोजित अभ्यासक्रमातून ज्ञान, संकल्पना, मानवी कौशल्य, विश्लेषणात्मक योग्यता आणि व्यापक दृष्टीकोन ह्यासंदर्भात मुल्ये शिकविली / रूजवीली जातात. | 78.94 | 15.78  | 5.26  | 0        | 0 |
| 10 | Periodical assessment are conducted as per the given schedule उरवून दिलेल्या वेळापत्रकानुसार मुल्यांकनाचे कार्य केले जाते.                                                                                                                                                                     | 84.21 | 15.78  | 0     | 0        | 0 |
| 11 | Evaluation is fair and unbiased<br>मुल्यांकन निरपेक्ष आणि निरपवादपणे केले जाते.                                                                                                                                                                                                                | 78.94 | 21.05  | 0     | 0        | 0 |
| 12 | Regular and timely feedback is given for further improvement<br>भविष्यात करावयाच्या सुधारणांसाठी नियमित व वेळेवर अभिप्राय दिले<br>जातात                                                                                                                                                        | 72.22 | 22.22  | 5.55  | 0        | 0 |
| 13 | Teachers are accessible even after lectures वर्गाबाहेरही शिक्षक सहज उपलब्ध असतात.                                                                                                                                                                                                              | 63.15 | 26.31  | 5.26  | 5.2<br>6 | 0 |
| 14 | Teachers are instrumental in personality development of the students विद्यार्थ्यांच्या व्यक्तिमत्व विकासाच्या दृष्टीने शिक्षक सतत प्रयत्नशिल असतात.                                                                                                                                            | 57.89 | 42.10  | 0     | 0        | 0 |