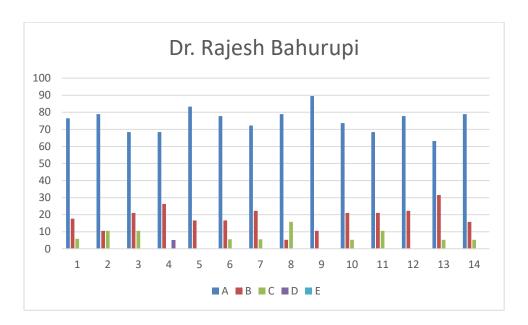

# Dr. Rajesh Bahurupi

### **Feedback Analysis**

Learners have given their Responses on a 5 -point Likert Scale for-

| Option A- Strongly agree-              | 3.77 |
|----------------------------------------|------|
| Option B- Agree-                       | 0.92 |
| Option C- Neither agree nor disagree - | 0.28 |
| Option D- Disagree-                    | 0.01 |
| Option E- Strongly disagree-           | 0.00 |

# On X-axis – Question number

- A- Strongly agree
- B- Agree
- C- Neither agree nor disagree
- D- Disagree
- E- Strongly disagree

| Que.<br>No. | Questions                                                                                                                          | Students Responses for following options in % |       |       |   |              |
|-------------|------------------------------------------------------------------------------------------------------------------------------------|-----------------------------------------------|-------|-------|---|--------------|
|             |                                                                                                                                    | A                                             | В     | С     | D | $\mathbf{E}$ |
| 1           | Understanding the depth of the course content including project work if any विषयाबाबत शिक्षकाचे आकलन (असल्यास प्रकल्प कार्यासह)    | 76.47                                         | 17.64 | 5.88  | 0 | 0            |
| 2           | Extent of coverage of course taught by the teacher शिकविल्या जाणाऱ्या विषयाचे शिक्षकाकडून केले जाणारे विस्तारीकरण                  | 78.94                                         | 10.52 | 10.52 | 0 | 0            |
| 3           | Ability of the teacher to relate the topic with current situations अभ्यासक्रमाची वर्तमानातील परिस्थितीशी सांगड घालण्याची शिक्षकाची | 68.42                                         | 21.05 | 10.52 | 0 | 0            |