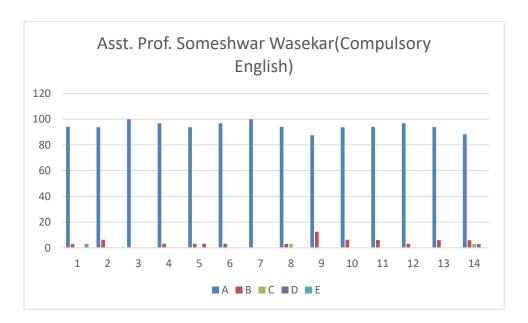

# Academic Session – 2023-24 Feedback from Students on Teaching Learning and Evaluation Faculty of Bachelor of Science

Dr. Vinita Virgandham (Compulsory English)

#### **Feedback Analysis**

Learners have given their Responses on a 5 -point Likert Scale for-

Option A- Strongly agreeOption B- AgreeOption C- Neither agree nor disagree Option D- DisagreeOption E- Strongly disagree0.03

On X-axis – Question number

- A- Strongly agree
- B- Agree
- C- Neither agree nor disagree
- D- Disagree
- E- Strongly disagree

| Q.<br>No. | Questions                                                                                                                                                                                                                                                                                      | Students Responses for following options in % |       |      |      |      |  |  |
|-----------|------------------------------------------------------------------------------------------------------------------------------------------------------------------------------------------------------------------------------------------------------------------------------------------------|-----------------------------------------------|-------|------|------|------|--|--|
|           |                                                                                                                                                                                                                                                                                                | A                                             | В     | С    | D    | E    |  |  |
| 1         | Understanding the depth of the course content including project work if any विषयाबाबत शिक्षकाचे आकलन (असल्यास प्रकल्प कार्यासह)                                                                                                                                                                | 85.71                                         | 14.28 | 0    | 0    | 0    |  |  |
| 2         | Extent of coverage of course taught by the teacher<br>शिकविल्या जाणाऱ्या विषयाचे शिक्षकाकडून केले जाणारे विस्तारीकरण                                                                                                                                                                           | 81.05                                         | 15.78 | 2.10 | 1.05 | 0    |  |  |
| 3         | Ability of the teacher to relate the topic with current situations अभ्यासक्रमाची वर्तमानातील परिस्थितीशी सांगड घालण्याची शिक्षकाची क्षमता                                                                                                                                                      | 79.38                                         | 16.49 | 3.09 | 1.03 | 0    |  |  |
| 4         | The entire syllabus is completed in the stipulated time frame अभ्यासक्रम ठरावीक कालावधित पुर्ण केला जातो                                                                                                                                                                                       | 80                                            | 16.84 | 2.10 | 0    | 1.05 |  |  |
| 5         | Teacher are punctual and regular in taking lectures] practical and tutorial classes नियमित वर्ग, प्रात्याक्षीक आणि प्रशिक्षण वर्ग नियमित घेण्यासंदर्भात शिक्षकांची प्रामाणीकता.                                                                                                                | 76.84                                         | 20    | 1.05 | 1.05 | 1.05 |  |  |
| 6         | ICT in the form of web sources, power point presentations are a regular feature of the classroom teaching महिती संसुचन तंत्रज्ञान, पॉवर पॉईंट सादरीकरण हे नियमित वर्गात शिकविण्याच्या पध्दत्तीचे वैशिष्ट्ये आहे.                                                                               | 77.41                                         | 18.27 | 2.15 | 1.07 | 1.07 |  |  |
| 7         | Explanation of textual reading material with clarity and relevance शिवितांना पाठ्यक्रमावर आधारीत क्रमिक पुस्तकांचे स्पष्टपणे आणि प्रासंगीकतेनुसार स्पष्टीकरण दिले जाते.                                                                                                                        | 81.72                                         | 16.12 | 1.07 | 0    | 1.07 |  |  |
| 8         | Information regarding additional reading sources is given पाठ्यक्रमावर आधारीत क्रमिक पुस्तकांव्यतिरिक्त अभ्यासाच्या इतर स्त्रोतांची माहिती वर्गात दिली जाते.                                                                                                                                   | 79.16                                         | 16.66 | 2.08 | 0    | 2.08 |  |  |
| 9         | Values are taught from the prescribed syllabus in terms of knowledge, concepts, manual skills, analytical abilities and broadening perspectives. नियोजित अभ्यासक्रमातून ज्ञान, संकल्पना, मानवी कौशल्य, विश्लेषणात्मक योग्यता आणि व्यापक दृष्टीकोन ह्यासंदर्भात मुल्ये शिकविली / रूजवीली जातात. | 78.72                                         | 19.14 | 1.06 | 1.06 | 0    |  |  |
| 10        | Periodical assessment are conducted as per the given schedule उरवून दिलेल्या वेळापत्रकानुसार मुल्यांकनाचे कार्य केले जाते.                                                                                                                                                                     | 83.87                                         | 15.05 | 0    | 0    | 1.07 |  |  |
| 11        | Evaluation is fair and unbiased<br>मुल्यांकन निरपेक्ष आणि निरपवादपणे केले जाते.                                                                                                                                                                                                                | 77.89                                         | 18.94 | 1.05 | 1.05 | 1.05 |  |  |
| 12        | Regular and timely feedback is given for further improvement<br>भविष्यात करावयाच्या सुधारणांसाठी नियमित व वेळेवर अभिप्राय दिले<br>जातात                                                                                                                                                        | 75.82                                         | 18.68 | 4.39 | 1.09 | 0    |  |  |
| 13        | Teachers are accessible even after lectures वर्गाबाहेरही शिक्षक सहज उपलब्ध असतात.                                                                                                                                                                                                              | 80.21                                         | 17.58 | 1.09 | 0    | 1.09 |  |  |
| 14        | Teachers are instrumental in personality development of the students विद्यार्थ्यांच्या व्यक्तिमत्व विकासाच्या दृष्टीने शिक्षक सतत प्रयत्नशिल असतात.                                                                                                                                            | 78.94                                         | 18.94 | 1.05 | 0    | 1.05 |  |  |