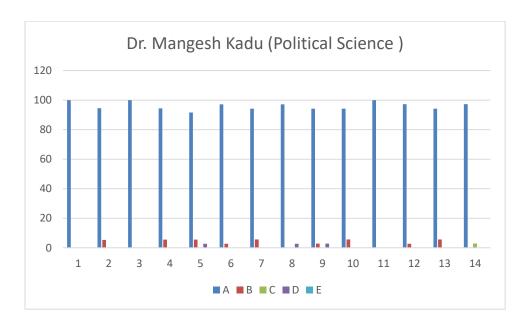

| 0 |
|     | development of the students                                             |         |       |      |      |   |
|     | विद्यार्थ्यांच्या व्यक्तिमत्व विकासाच्या दृष्टीने शिक्षक सतत प्रयत्नशिल |         |       |      |      |   |
|     | असतात.                                                                  |         |       |      |      |   |

# Dr. Mangesh Kadu (Political Science)

#### **Feedback Analysis**

Learners have given their Responses on a 5 -point Likert Scale for-

| Option A- Strongly agree-              | 4.81 |
|----------------------------------------|------|
| Option B- Agree-                       | 0.14 |
| Option C- Neither agree nor disagree - | 0.00 |
| Option D- Disagree-                    | 0.03 |
| Option E- Strongly disagree-           | 0.00 |



# On X-axis – Question number

- A- Strongly agree
- B- Agree
- C- Neither agree nor disagree
- D- Disagree
- E- Strongly disagree

| Que.<br>No. | Questions                                                                                                                                 | Students Responses for following options in % |      |   |   |              |
|-------------|-------------------------------------------------------------------------------------------------------------------------------------------|-----------------------------------------------|------|---|---|--------------|
|             |                                                                                                                                           | A