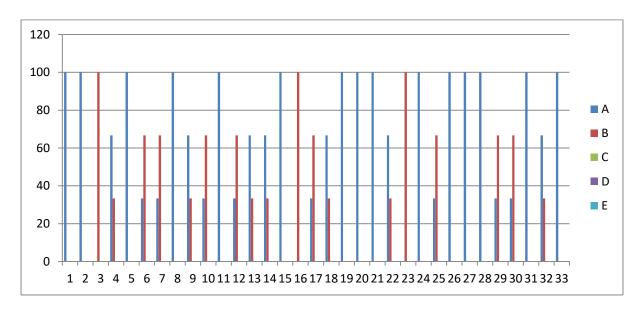

# Academic Session – 2023-24 Feedback from Students on Teaching Learning and Evaluation Faculty of Bachelor of Science

Dr. Vinita Virgandham (Compulsory English)

#### **Feedback Analysis**

Learners have given their Responses on a 5 -point Likert Scale for-

Option A- Strongly agreeOption B- AgreeOption C- Neither agree nor disagree Option D- DisagreeOption E- Strongly disagree0.03

On X-axis – Question number

- A- Strongly agree
- B- Agree
- C- Neither agree nor disagree
- D- Disagree
- E- Strongly disagree

| Q.<br>No. | Questions                                                                                                                                                                                                                                                                                      | Students Responses for following options in % |       |      |      |      |  |  |
|-----------|------------------------------------------------------------------------------------------------------------------------------------------------------------------------------------------------------------------------------------------------------------------------------------------------|-----------------------------------------------|-------|------|------|------|--|--|
|           |                                                                                                                                                                                                                                                                                                | A                                             | В     | С    | D    | E    |  |  |
| 1         | Understanding the depth of the course content including project work if any विषयाबाबत शिक्षकाचे आकलन (असल्यास प्रकल्प कार्यासह)                                                                                                                                                                | 85.71                                         | 14.28 | 0    | 0    | 0    |  |  |
| 2         | Extent of coverage of course taught by the teacher<br>शिकविल्या जाणाऱ्या विषयाचे शिक्षकाकडून केले जाणारे विस्तारीकरण                                                                                                                                                                           | 81.05                                         | 15.78 | 2.10 | 1.05 | 0    |  |  |
| 3         | Ability of the teacher to relate the topic with current situations अभ्यासक्रमाची वर्तमानातील परिस्थितीशी सांगड घालण्याची शिक्षकाची क्षमता                                                                                                                                                      | 79.38                                         | 16.49 | 3.09 | 1.03 | 0    |  |  |
| 4         | The entire syllabus is completed in the stipulated time frame अभ्यासक्रम ठरावीक कालावधित पुर्ण केला जातो                                                                                                                                                                                       | 80                                            | 16.84 | 2.10 | 0    | 1.05 |  |  |
| 5         | Teacher are punctual and regular in taking lectures] practical and tutorial classes नियमित वर्ग, प्रात्याक्षीक आणि प्रशिक्षण वर्ग नियमित घेण्यासंदर्भात शिक्षकांची प्रामाणीकता.                                                                                                                | 76.84                                         | 20    | 1.05 | 1.05 | 1.05 |  |  |
| 6         | ICT in the form of web sources, power point presentations are a regular feature of the classroom teaching महिती संसुचन तंत्रज्ञान, पॉवर पॉईंट सादरीकरण हे नियमित वर्गात शिकविण्याच्या पध्दत्तीचे वैशिष्ट्ये आहे.                                                                               | 77.41                                         | 18.27 | 2.15 | 1.07 | 1.07 |  |  |
| 7         | Explanation of textual reading material with clarity and relevance शिवितांना पाठ्यक्रमावर आधारीत क्रमिक पुस्तकांचे स्पष्टपणे आणि प्रासंगीकतेनुसार स्पष्टीकरण दिले जाते.                                                                                                                        | 81.72                                         | 16.12 | 1.07 | 0    | 1.07 |  |  |
| 8         | Information regarding additional reading sources is given पाठ्यक्रमावर आधारीत क्रमिक पुस्तकांव्यतिरिक्त अभ्यासाच्या इतर स्त्रोतांची माहिती वर्गात दिली जाते.                                                                                                                                   | 79.16                                         | 16.66 | 2.08 | 0    | 2.08 |  |  |
| 9         | Values are taught from the prescribed syllabus in terms of knowledge, concepts, manual skills, analytical abilities and broadening perspectives. नियोजित अभ्यासक्रमातून ज्ञान, संकल्पना, मानवी कौशल्य, विश्लेषणात्मक योग्यता आणि व्यापक दृष्टीकोन ह्यासंदर्भात मुल्ये शिकविली / रूजवीली जातात. | 78.72                                         | 19.14 | 1.06 | 1.06 | 0    |  |  |
| 10        | Periodical assessment are conducted as per the given schedule उरवून दिलेल्या वेळापत्रकानुसार मुल्यांकनाचे कार्य केले जाते.                                                                                                                                                                     | 83.87                                         | 15.05 | 0    | 0    | 1.07 |  |  |
| 11        | Evaluation is fair and unbiased<br>मुल्यांकन निरपेक्ष आणि निरपवादपणे केले जाते.                                                                                                                                                                                                                | 77.89                                         | 18.94 | 1.05 | 1.05 | 1.05 |  |  |
| 12        | Regular and timely feedback is given for further improvement<br>भविष्यात करावयाच्या सुधारणांसाठी नियमित व वेळेवर अभिप्राय दिले<br>जातात                                                                                                                                                        | 75.82                                         | 18.68 | 4.39 | 1.09 | 0    |  |  |
| 13        | Teachers are accessible even after lectures वर्गाबाहेरही शिक्षक सहज उपलब्ध असतात.                                                                                                                                                                                                              | 80.21                                         | 17.58 | 1.09 | 0    | 1.09 |  |  |
| 14        | Teachers are instrumental in personality development of the students विद्यार्थ्यांच्या व्यक्तिमत्व विकासाच्या दृष्टीने शिक्षक सतत प्रयत्नशिल असतात.                                                                                                                                            | 78.94                                         | 18.94 | 1.05 | 0    | 1.05 |  |  |