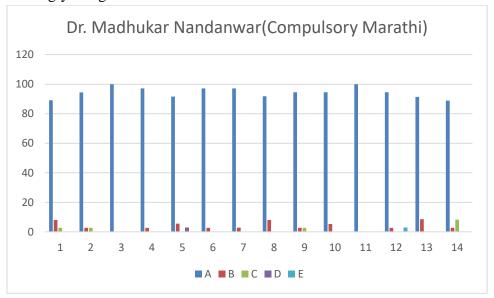

# Dr. Madhukar Nandanwar(Marathi)

#### **Feedback Analysis**

Learners have given their Responses on a 5 -point Likert Scale for-

| Option A- Strongly agree-              | 3.64 |
|----------------------------------------|------|
| Option B- Agree-                       | 1.00 |
| Option C- Neither agree nor disagree - | 0.23 |
| Option D- Disagree-                    | 0.04 |
| Option E- Strongly disagree-           | 0.06 |

# On X-axis – Question number

- A- Strongly agree
- B- Agree
- C- Neither agree nor disagree
- D- Disagree
- E- Strongly disagree

| Que. | Questions                                             | Students Responses for following option |       |      |        |      |  |  |
|------|-------------------------------------------------------|-----------------------------------------|-------|------|--------|------|--|--|
| No.  |                                                       |                                         |       | in % | o<br>O |      |  |  |
|      |                                                       | A                                       | В     | С    | D      | E    |  |  |
| 1    | Understanding the depth of the course content         | 66.66                                   | 24.73 | 6.45 | 0      | 2.15 |  |  |
|      | including project work if any                         |                                         |       |      |        |      |  |  |
|      | विषयाबाबत शिक्षकाचे आकलन (असल्यास प्रकल्प कार्यासह)   |                                         |       |      |        |      |  |  |
| 2    | Extent of coverage of course taught by the            | 70.65                                   | 22.82 | 4.34 | 1.08   | 1.08 |  |  |
|      | teacher                                               |                                         |       |      |        |      |  |  |
|      | शिकविल्या जाणाऱ्या विषयाचे शिक्षकाकडून केले जाणारे    |                                         |       |      |        |      |  |  |
|      | विस्तारीकरण                                           |                                         |       |      |        |      |  |  |
| 3    | Ability of the teacher to relate the topic with       | 69.56                                   | 22.82 | 3.26 | 3.26   | 1.08 |  |  |
|      | current situations                                    |                                         |       |      |        |      |  |  |
|      | अभ्यासक्रमाची वर्तमानातील परिस्थितीशी सांगड घालण्याची |                                         |       |      |        |      |  |  |

|          | शिक्षकाची क्षमता                                                                                                 |        |       |      |      |      |
|----------|------------------------------------------------------------------------------------------------------------------|--------|-------|------|------|------|
| 4        | The entire syllabus is completed in the                                                                          | 70.96  | 19.35 | 7.52 | 1.07 | 1.07 |
|          | stipulated time frame                                                                                            |        |       |      |      |      |
|          | अभ्यासक्रम ठरावीक कालावधित पुर्ण केला जातो                                                                       |        |       |      |      |      |
| 5        | Teacher are punctual and regular in taking                                                                       | 74.19  | 16.12 | 6.45 | 1.07 | 2.15 |
|          | lectures] practical and tutorial classes                                                                         |        |       |      |      |      |
|          | नियमित वर्ग, प्रात्याक्षीक आणि प्रशिक्षण वर्ग नियमित                                                             |        |       |      |      |      |
| <i>C</i> | घेण्यासंदर्भात शिक्षकांची प्रामाणीकता.                                                                           | 72.40  | 20.21 | 5.21 | 0    | 1.00 |
| 6        | ICT in the form of web sources, power point                                                                      | 73.40  | 20.21 | 5.31 | 0    | 1.06 |
|          | presentations are a regular feature of the                                                                       |        |       |      |      |      |
|          | classroom teaching<br>महिती संसुचन तंत्रज्ञान, पॉवर पॉईंट सादरीकरण हे नियमित                                     |        |       |      |      |      |
|          | वर्गात शिकविण्याच्या पध्दत्तीचे वैशिष्ट्ये आहे.                                                                  |        |       |      |      |      |
| 7        | Explanation of textual reading material with                                                                     | 73.91  | 20.65 | 4.34 | 0    | 1.08 |
| <b>,</b> | clarity and relevance                                                                                            | , 5.71 | 20.00 |      | J    | 1.00 |
|          | शिवितांना पाठ्यक्रमावर आधारीत क्रमिक पुस्तकांचे स्पष्टपणे                                                        |        |       |      |      |      |
|          | आणि प्रासंगीकतेनुसार स्पष्टीकरण दिले जाते.                                                                       |        |       |      |      |      |
| 8        | Information regarding additional reading                                                                         | 74.46  | 17.02 | 5.31 | 1.06 | 2.12 |
|          | sources is given                                                                                                 |        |       |      |      |      |
|          | पाठ्यक्रमावर आधारीत क्रमिक पुस्तकांव्यतिरिक्त अभ्यासाच्या                                                        |        |       |      |      |      |
|          | इतर स्त्रोतांची माहिती वर्गात दिली जाते.                                                                         |        |       |      |      |      |
| 9        | Values are taught from the prescribed syllabus                                                                   | 69.89  | 22.58 | 4.30 | 2.15 | 1.07 |
|          | in terms of knowledge, concepts, manual skills,                                                                  |        |       |      |      |      |
|          | analytical abilities and broadening perspectives.                                                                |        |       |      |      |      |
|          | नियोजित अभ्यासक्रमातून ज्ञान, संकल्पना, मानवी कौशल्य,<br>विश्लेषणात्मक योग्यता आणि व्यापक दृष्टीकोन ह्यासंदर्भात |        |       |      |      |      |
|          | मुल्ये शिकविली / रूजवीली जातात.                                                                                  |        |       |      |      |      |
| 10       | Periodical assessment are conducted as per the                                                                   | 77.65  | 18.08 | 3.19 | 0    | 1.06 |
|          | given schedule                                                                                                   | 77.00  | 10,00 | 0.15 | Ü    | 1.00 |
|          | ठरवून दिलेल्या वेळापत्रकानुसार मुल्यांकनाचे कार्य केले जाते.                                                     |        |       |      |      |      |
| 11       | Evaluation is fair and unbiased                                                                                  | 72.34  | 21.27 | 5.31 | 0    | 1.06 |
|          | मुल्यांकन निरपेक्ष आणि निरपवादपणे केले जाते.                                                                     |        |       |      |      |      |
| 12       | Regular and timely feedback is given for further                                                                 | 74.46  | 18.08 | 4.25 | 2.12 | 1.06 |
|          | improvement                                                                                                      |        |       |      |      |      |
|          | भविष्यात करावयाच्या सुधारणांसाठी नियमित व वेळेवर अभिप्राय                                                        |        |       |      |      |      |
| 10       | दिले जातात                                                                                                       | 70.40  | 16.10 | 2.22 | 1.07 | 1.07 |
| 13       | Teachers are accessible even after lectures वर्गाबाहेरही शिक्षक सहज उपलब्ध असतात.                                | 78.49  | 16.12 | 3.22 | 1.07 | 1.07 |
| 14       | Teachers are instrumental in personality                                                                         | 74.46  | 21.27 | 2.12 | 0    | 2.12 |
| 14       | development of the students                                                                                      | /4.40  | 21.27 | 2.12 | U    | 2.12 |
|          | विद्यार्थ्यांच्या व्यक्तिमत्व विकासाच्या दृष्टीने शिक्षक सतत                                                     |        |       |      |      |      |
|          | प्रयत्नशिल असतात.                                                                                                |        |       |      |      |      |
|          |                                                                                                                  | l      | l     | 1    |      | l    |