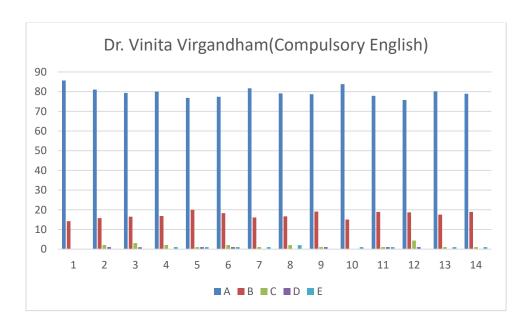

# Academic Session – 2023-24 Feedback from Students on Teaching Learning and Evaluation Faculty of Bachelor of Science

Dr. Vinita Virgandham (Compulsory English)

#### **Feedback Analysis**

Learners have given their Responses on a 5 -point Likert Scale for-

Option A- Strongly agreeOption B- AgreeOption C- Neither agree nor disagree Option D- DisagreeOption E- Strongly disagree0.03

On X-axis – Question number

- A- Strongly agree
- B- Agree
- C- Neither agree nor disagree
- D- Disagree
- E- Strongly disagree

| Q.<br>No. | Questions                                                                                                                                                                                                                                                                                      | Students Responses for following options in % |       |      |      |      |  |  |
|-----------|------------------------------------------------------------------------------------------------------------------------------------------------------------------------------------------------------------------------------------------------------------------------------------------------|-----------------------------------------------|-------|------|------|------|--|--|
|           |                                                                                                                                                                                                                                                                                                | A                                             | В     | С    | D    | E    |  |  |
| 1         | Understanding the depth of the course content including project work if any विषयाबाबत शिक्षकाचे आकलन (असल्यास प्रकल्प कार्यासह)                                                                                                                                                                | 85.71                                         | 14.28 | 0    | 0    | 0    |  |  |
| 2         | Extent of coverage of course taught by the teacher<br>शिकविल्या जाणाऱ्या विषयाचे शिक्षकाकडून केले जाणारे विस्तारीकरण                                                                                                                                                                           | 81.05                                         | 15.78 | 2.10 | 1.05 | 0    |  |  |
| 3         | Ability of the teacher to relate the topic with current situations अभ्यासक्रमाची वर्तमानातील परिस्थितीशी सांगड घालण्याची शिक्षकाची क्षमता                                                                                                                                                      | 79.38                                         | 16.49 | 3.09 | 1.03 | 0    |  |  |
| 4         | The entire syllabus is completed in the stipulated time frame अभ्यासक्रम ठरावीक कालावधित पुर्ण केला जातो                                                                                                                                                                                       | 80                                            | 16.84 | 2.10 | 0    | 1.05 |  |  |
| 5         | Teacher are punctual and regular in taking lectures] practical and tutorial classes नियमित वर्ग, प्रात्याक्षीक आणि प्रशिक्षण वर्ग नियमित घेण्यासंदर्भात शिक्षकांची प्रामाणीकता.                                                                                                                | 76.84                                         | 20    | 1.05 | 1.05 | 1.05 |  |  |
| 6         | ICT in the form of web sources, power point presentations are a regular feature of the classroom teaching महिती संसुचन तंत्रज्ञान, पॉवर पॉईंट सादरीकरण हे नियमित वर्गात शिकविण्याच्या पध्दत्तीचे वैशिष्ट्ये आहे.                                                                               | 77.41                                         | 18.27 | 2.15 | 1.07 | 1.07 |  |  |
| 7         | Explanation of textual reading material with clarity and relevance शिवितांना पाठ्यक्रमावर आधारीत क्रमिक पुस्तकांचे स्पष्टपणे आणि प्रासंगीकतेनुसार स्पष्टीकरण दिले जाते.                                                                                                                        | 81.72                                         | 16.12 | 1.07 | 0    | 1.07 |  |  |
| 8         | Information regarding additional reading sources is given पाठ्यक्रमावर आधारीत क्रमिक पुस्तकांव्यतिरिक्त अभ्यासाच्या इतर स्त्रोतांची माहिती वर्गात दिली जाते.                                                                                                                                   | 79.16                                         | 16.66 | 2.08 | 0    | 2.08 |  |  |
| 9         | Values are taught from the prescribed syllabus in terms of knowledge, concepts, manual skills, analytical abilities and broadening perspectives. नियोजित अभ्यासक्रमातून ज्ञान, संकल्पना, मानवी कौशल्य, विश्लेषणात्मक योग्यता आणि व्यापक दृष्टीकोन ह्यासंदर्भात मुल्ये शिकविली / रूजवीली जातात. | 78.72                                         | 19.14 | 1.06 | 1.06 | 0    |  |  |
| 10        | Periodical assessment are conducted as per the given schedule उरवून दिलेल्या वेळापत्रकानुसार मुल्यांकनाचे कार्य केले जाते.                                                                                                                                                                     | 83.87                                         | 15.05 | 0    | 0    | 1.07 |  |  |
| 11        | Evaluation is fair and unbiased<br>मुल्यांकन निरपेक्ष आणि निरपवादपणे केले जाते.                                                                                                                                                                                                                | 77.89                                         | 18.94 | 1.05 | 1.05 | 1.05 |  |  |
| 12        | Regular and timely feedback is given for further improvement<br>भविष्यात करावयाच्या सुधारणांसाठी नियमित व वेळेवर अभिप्राय दिले<br>जातात                                                                                                                                                        | 75.82                                         | 18.68 | 4.39 | 1.09 | 0    |  |  |
| 13        | Teachers are accessible even after lectures वर्गाबाहेरही शिक्षक सहज उपलब्ध असतात.                                                                                                                                                                                                              | 80.21                                         | 17.58 | 1.09 | 0    | 1.09 |  |  |
| 14        | Teachers are instrumental in personality development of the students विद्यार्थ्यांच्या व्यक्तिमत्व विकासाच्या दृष्टीने शिक्षक सतत प्रयत्नशिल असतात.                                                                                                                                            | 78.94                                         | 18.94 | 1.05 | 0    | 1.05 |  |  |