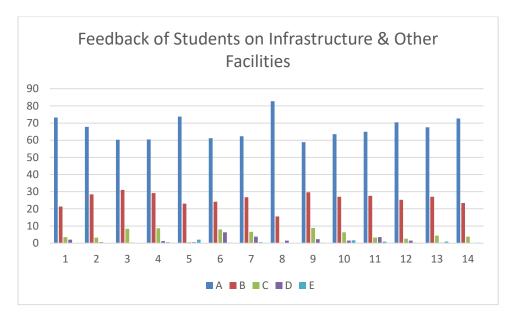

Some of the observations made in the feedback on an average are as follows:

A graphical representation of the responses has been noted as per the Likert Scale of Strongly Agree, Agree, Neither Agree nor Disagree, Disagree, Strongly Disagree. The graph points out at some stray responses of strongly disagree for a few questions. The Action Taken Report below gives the complete analysis of individual teachers which due to confidentiality has been conveyed in an amiable manner.

- a. The faculty was apprised of the responses and was asked to take the feedback responses seriously as it could affect the learners' psyche.
- b. Feedback in the form of scepticism in the system and pedagogical approaches could initiate lacunae in imparting quality education.
- c. To introspect on the Feedback, and accordingly plan the dissemination of knowledge is the prime concern and priority for the Institution as per the Vision, Mission, Core Values and Quality Policy.

#### Conclusion

The faculties have taken the feedback from the students very seriously and the Institution with its mechanisms ensures to bring out positive results. The Institution believes in the competency of its faculty and provides opportunities to the faculties to update their pedagogical approaches. Advisory letters have been extended for further improvisations and Appreciation Letters expressing gratitude for the services extended by the faculty.