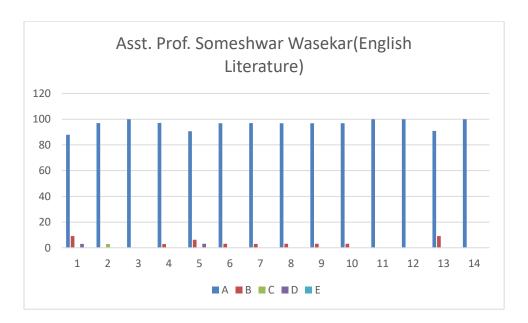

# Academic Session – 2023-24 Feedback from Students on Teaching Learning and Evaluation Faculty of Bachelor of Science

Dr. Vinita Virgandham (Compulsory English)

#### **Feedback Analysis**

Learners have given their Responses on a 5 -point Likert Scale for-

Option A- Strongly agreeOption B- AgreeOption C- Neither agree nor disagree Option D- DisagreeOption E- Strongly disagree0.03

On X-axis – Question number

- A- Strongly agree
- B- Agree
- C- Neither agree nor disagree
- D- Disagree
- E- Strongly disagree

| Q.<br>No. | Questions                                                                                                                                                                                                                                                                                      | Students Responses for following options in % |       |      |      |      |  |  |
|-----------|------------------------------------------------------------------------------------------------------------------------------------------------------------------------------------------------------------------------------------------------------------------------------------------------|-----------------------------------------------|-------|------|------|------|--|--|
|           |                                                                                                                                                                                                                                                                                                | A                                             | В     | С    | D    | E    |  |  |
| 1         | Understanding the depth of the course content including project work if any विषयाबाबत शिक्षकाचे आकलन (असल्यास प्रकल्प कार्यासह)                                                                                                                                                                | 85.71                                         | 14.28 | 0    | 0    | 0    |  |  |
| 2         | Extent of coverage of course taught by the teacher<br>शिकविल्या जाणाऱ्या विषयाचे शिक्षकाकडून केले जाणारे विस्तारीकरण                                                                                                                                                                           | 81.05                                         | 15.78 | 2.10 | 1.05 | 0    |  |  |
| 3         | Ability of the teacher to relate the topic with current situations अभ्यासक्रमाची वर्तमानातील परिस्थितीशी सांगड घालण्याची शिक्षकाची क्षमता                                                                                                                                                      | 79.38                                         | 16.49 | 3.09 | 1.03 | 0    |  |  |
| 4         | The entire syllabus is completed in the stipulated time frame अभ्यासक्रम ठरावीक कालावधित पुर्ण केला जातो                                                                                                                                                                                       | 80                                            | 16.84 | 2.10 | 0    | 1.05 |  |  |
| 5         | Teacher are punctual and regular in taking lectures] practical and tutorial classes नियमित वर्ग, प्रात्याक्षीक आणि प्रशिक्षण वर्ग नियमित घेण्यासंदर्भात शिक्षकांची प्रामाणीकता.                                                                                                                | 76.84                                         | 20    | 1.05 | 1.05 | 1.05 |  |  |
| 6         | ICT in the form of web sources, power point presentations are a regular feature of the classroom teaching महिती संसुचन तंत्रज्ञान, पॉवर पॉईंट सादरीकरण हे नियमित वर्गात शिकविण्याच्या पध्दत्तीचे वैशिष्ट्ये आहे.                                                                               | 77.41                                         | 18.27 | 2.15 | 1.07 | 1.07 |  |  |
| 7         | Explanation of textual reading material with clarity and relevance शिवितांना पाठ्यक्रमावर आधारीत क्रमिक पुस्तकांचे स्पष्टपणे आणि प्रासंगीकतेनुसार स्पष्टीकरण दिले जाते.                                                                                                                        | 81.72                                         | 16.12 | 1.07 | 0    | 1.07 |  |  |
| 8         | Information regarding additional reading sources is given पाठ्यक्रमावर आधारीत क्रमिक पुस्तकांव्यतिरिक्त अभ्यासाच्या इतर स्त्रोतांची माहिती वर्गात दिली जाते.                                                                                                                                   | 79.16                                         | 16.66 | 2.08 | 0    | 2.08 |  |  |
| 9         | Values are taught from the prescribed syllabus in terms of knowledge, concepts, manual skills, analytical abilities and broadening perspectives. नियोजित अभ्यासक्रमातून ज्ञान, संकल्पना, मानवी कौशल्य, विश्लेषणात्मक योग्यता आणि व्यापक दृष्टीकोन ह्यासंदर्भात मुल्ये शिकविली / रूजवीली जातात. | 78.72                                         | 19.14 | 1.06 | 1.06 | 0    |  |  |
| 10        | Periodical assessment are conducted as per the given schedule उरवून दिलेल्या वेळापत्रकानुसार मुल्यांकनाचे कार्य केले जाते.                                                                                                                                                                     | 83.87                                         | 15.05 | 0    | 0    | 1.07 |  |  |
| 11        | Evaluation is fair and unbiased<br>मुल्यांकन निरपेक्ष आणि निरपवादपणे केले जाते.                                                                                                                                                                                                                | 77.89                                         | 18.94 | 1.05 | 1.05 | 1.05 |  |  |
| 12        | Regular and timely feedback is given for further improvement<br>भविष्यात करावयाच्या सुधारणांसाठी नियमित व वेळेवर अभिप्राय दिले<br>जातात                                                                                                                                                        | 75.82                                         | 18.68 | 4.39 | 1.09 | 0    |  |  |
| 13        | Teachers are accessible even after lectures वर्गाबाहेरही शिक्षक सहज उपलब्ध असतात.                                                                                                                                                                                                              | 80.21                                         | 17.58 | 1.09 | 0    | 1.09 |  |  |
| 14        | Teachers are instrumental in personality development of the students विद्यार्थ्यांच्या व्यक्तिमत्व विकासाच्या दृष्टीने शिक्षक सतत प्रयत्नशिल असतात.                                                                                                                                            | 78.94                                         | 18.94 | 1.05 | 0    | 1.05 |  |  |