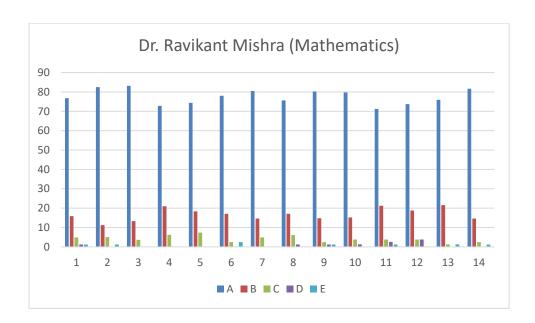

# Dr. Ravikant Mishra (Mathematics)

#### **Feedback Analysis**

Learners have given their Responses on a 5 -point Likert Scale for-

|                                        | _    |
|----------------------------------------|------|
| Option A- Strongly agree-              | 3.88 |
| Option B- Agree-                       | 0.83 |
| Option C- Neither agree nor disagree - | 0.20 |
| Option D- Disagree-                    | 0.03 |
| Option E- Strongly disagree-           | 0.03 |

# On X-axis – Question number

- A- Strongly agree
- B- Agree
- C- Neither agree nor disagree
- D- Disagree
- E- Strongly disagree

| Que.<br>No. | Questions                                                                                                                       | Students Responses for following options in % |       |      |      |      |
|-------------|---------------------------------------------------------------------------------------------------------------------------------|-----------------------------------------------|-------|------|------|------|
|             |                                                                                                                                 | A                                             | В     | С    | D    | E    |
| 1           | Understanding the depth of the course content including project work if any विषयाबाबत शिक्षकाचे आकलन (असल्यास प्रकल्प कार्यासह) | 76.82                                         | 15.85 | 4.87 | 1.21 | 1.21 |
| 2           | Extent of coverage of course taught by the teacher शिकविल्या जाणाऱ्या विषयाचे शिक्षकाकडून केले जाणारे विस्तारीकरण               | 82.5                                          | 11.25 | 5    | 0    | 1.25 |
| 3           | Ability of the teacher to relate the topic with current situations                                                              | 83.13                                         | 13.25 | 3.6  | 0    | 0    |

|    | अभ्यासक्रमाची वर्तमानातील परिस्थितीशी सांगड घालण्याची                                                                                                                                                                                                                                          |       |       |      |      |      |
|----|------------------------------------------------------------------------------------------------------------------------------------------------------------------------------------------------------------------------------------------------------------------------------------------------|-------|-------|------|------|------|
|    | शिक्षकाची क्षमता                                                                                                                                                                                                                                                                               |       |       |      |      |      |
| 4  | The entire syllabus is completed in the stipulated time frame अभ्यासक्रम ठरावीक कालावधित पुर्ण केला जातो                                                                                                                                                                                       | 72.83 | 20.98 | 6.17 | 0    | 0    |
| 5  | Teacher are punctual and regular in taking lectures] practical and tutorial classes नियमित वर्ग, प्रात्याक्षीक आणि प्रशिक्षण वर्ग नियमित घेण्यासंदर्भात शिक्षकांची प्रामाणीकता.                                                                                                                | 74.39 | 18.29 | 7.31 | 0    | 0    |
| 6  | ICT in the form of web sources, power point presentations are a regular feature of the classroom teaching महिती संसुचन तंत्रज्ञान, पॉवर पॉईंट सादरीकरण हे नियमित वर्गात शिकविण्याच्या पध्दत्तीचे वैशिष्ट्ये आहे.                                                                               | 78.04 | 17.07 | 2.43 | 0    | 2.43 |
| 7  | Explanation of textual reading material with clarity and relevance शिवितांना पाठ्यक्रमावर आधारीत क्रमिक पुस्तकांचे स्पष्टपणे आणि प्रासंगीकतेनुसार स्पष्टीकरण दिले जाते.                                                                                                                        | 80.48 | 14.63 | 4.87 | 0    | 0    |
| 8  | Information regarding additional reading sources is given पाठ्यक्रमावर आधारीत क्रमिक पुस्तकांव्यतिरिक्त अभ्यासाच्या इतर स्त्रोतांची माहिती वर्गात दिली जाते.                                                                                                                                   | 75.60 | 17.07 | 6.09 | 1.21 | 0    |
| 9  | Values are taught from the prescribed syllabus in terms of knowledge, concepts, manual skills, analytical abilities and broadening perspectives. नियोजित अभ्यासक्रमातून ज्ञान, संकल्पना, मानवी कौशल्य, विश्लेषणात्मक योग्यता आणि व्यापक दृष्टीकोन ह्यासंदर्भात मुल्ये शिकविली / रूजवीली जातात. | 80.24 | 14.81 | 2.46 | 1.23 | 1.23 |
| 10 | Periodical assessment are conducted as per the given schedule उरवून दिलेल्या वेळापत्रकानुसार मुल्यांकनाचे कार्य केले जाते.                                                                                                                                                                     | 79.74 | 15.18 | 3.79 | 1.26 | 0    |
| 11 | Evaluation is fair and unbiased<br>मुल्यांकन निरपेक्ष आणि निरपवादपणे केले जाते.                                                                                                                                                                                                                | 71.25 | 21.25 | 3.75 | 2.5  | 1.25 |
| 12 | Regular and timely feedback is given for further improvement भविष्यात करावयाच्या सुधारणांसाठी नियमित व वेळेवर अभिप्राय दिले जातात                                                                                                                                                              | 73.75 | 18.75 | 3.75 | 3.75 | 0    |
| 13 | Teachers are accessible even after lectures<br>वर्गाबाहेरही शिक्षक सहज उपलब्ध असतात.                                                                                                                                                                                                           | 75.94 | 21.51 | 1.26 | 0    | 1.26 |
| 14 | Teachers are instrumental in personality development of the students विद्यार्थ्यांच्या व्यक्तिमत्व विकासाच्या दृष्टीने शिक्षक सतत प्रयत्नशिल असतात.                                                                                                                                            | 81.70 | 14.63 | 2.43 | 0    | 1.21 |