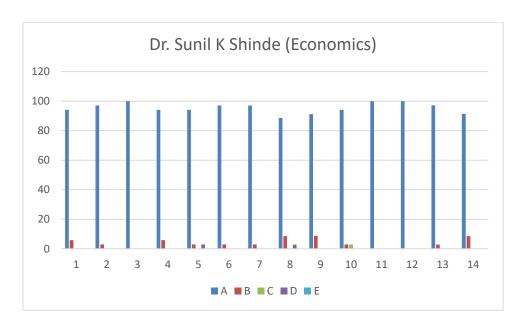

| 87.87 | 12.12 | 0    | 0    | 0 |
| 14 | Teachers are instrumental in personality development of the students विद्यार्थ्यांच्या व्यक्तिमत्व विकासाच्या दृष्टीने शिक्षक सतत प्रयत्नशिल असतात.                                                                                                                                          | 93.93 | 3.03  | 3.03 | 0    | 0 |

# Dr. Sunil K Shinde (Economics)

### **Feedback Analysis**

Learners have given their Responses on a 5 -point Likert Scale for-

| Option A- Strongly agree-              | 4.77 |
|----------------------------------------|------|
| Option B- Agree-                       | 0.19 |
| Option C- Neither agree nor disagree - | 0.01 |
| Option D- Disagree-                    | 0.02 |
| Option E- Strongly disagree-           | 0.00 |



# On X-axis – Question number

- A- Strongly agree
- B- Agree
- C- Neither agree nor disagree
- D- Disagree
- E- Strongly disagree

| Que.<br>No. | Questions                                                                                                                                 | Students Responses for following options in % |      |   |   |              |  |
|-------------|-------------------------------------------------------------------------------------------------------------------------------------------|-----------------------------------------------|------|---|---|--------------|--|
|             |                                                                                                                                           | A