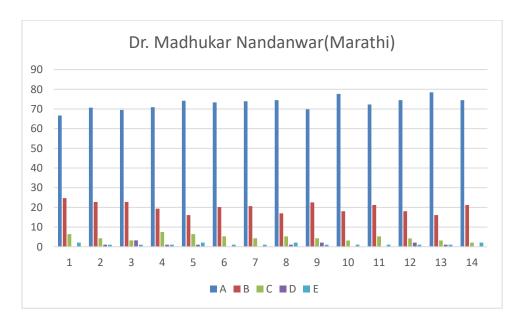

# Dr. Madhukar Nandanwar(Marathi)

#### **Feedback Analysis**

Learners have given their Responses on a 5 -point Likert Scale for-

| Option A- Strongly agree-              | 3.64 |
|----------------------------------------|------|
| Option B- Agree-                       | 1.00 |
| Option C- Neither agree nor disagree - | 0.23 |
| Option D- Disagree-                    | 0.04 |
| Option E- Strongly disagree-           | 0.06 |

# On X-axis – Question number

- A- Strongly agree
- B- Agree
- C- Neither agree nor disagree
- D- Disagree
- E- Strongly disagree

| Que. | Questions                                             | Students Responses for following option |       |      |        |      |  |  |
|------|-------------------------------------------------------|-----------------------------------------|-------|------|--------|------|--|--|
| No.  |                                                       |                                         |       | in % | o<br>O |      |  |  |
|      |                                                       | A                                       | В     | С    | D      | E    |  |  |
| 1    | Understanding the depth of the course content         | 66.66                                   | 24.73 | 6.45 | 0      | 2.15 |  |  |
|      | including project work if any                         |                                         |       |      |        |      |  |  |
|      | विषयाबाबत शिक्षकाचे आकलन (असल्यास प्रकल्प कार्यासह)   |                                         |       |      |        |      |  |  |
| 2    | Extent of coverage of course taught by the            | 70.65                                   | 22.82 | 4.34 | 1.08   | 1.08 |  |  |
|      | teacher                                               |                                         |       |      |        |      |  |  |
|      | शिकविल्या जाणाऱ्या विषयाचे शिक्षकाकडून केले जाणारे    |                                         |       |      |        |      |  |  |
|      | विस्तारीकरण                                           |                                         |       |      |        |      |  |  |
| 3    | Ability of the teacher to relate the topic with       | 69.56                                   | 22.82 | 3.26 | 3.26   | 1.08 |  |  |
|      | current situations                                    |                                         |       |      |        |      |  |  |
|      | अभ्यासक्रमाची वर्तमानातील परिस्थितीशी सांगड घालण्याची |                                         |       |      |        |      |  |  |

|          | शिक्षकाची क्षमता                                                                                                 |        |       |      |      |      |
|----------|------------------------------------------------------------------------------------------------------------------|--------|-------|------|------|------|
| 4        | The entire syllabus is completed in the                                                                          | 70.96  | 19.35 | 7.52 | 1.07 | 1.07 |
|          | stipulated time frame                                                                                            |        |       |      |      |      |
|          | अभ्यासक्रम ठरावीक कालावधित पुर्ण केला जातो                                                                       |        |       |      |      |      |
| 5        | Teacher are punctual and regular in taking                                                                       | 74.19  | 16.12 | 6.45 | 1.07 | 2.15 |
|          | lectures] practical and tutorial classes                                                                         |        |       |      |      |      |
|          | नियमित वर्ग, प्रात्याक्षीक आणि प्रशिक्षण वर्ग नियमित                                                             |        |       |      |      |      |
| <i>C</i> | घेण्यासंदर्भात शिक्षकांची प्रामाणीकता.                                                                           | 72.40  | 20.21 | 5.21 | 0    | 1.00 |
| 6        | ICT in the form of web sources, power point                                                                      | 73.40  | 20.21 | 5.31 | 0    | 1.06 |
|          | presentations are a regular feature of the                                                                       |        |       |      |      |      |
|          | classroom teaching<br>महिती संसुचन तंत्रज्ञान, पॉवर पॉईंट सादरीकरण हे नियमित                                     |        |       |      |      |      |
|          | वर्गात शिकविण्याच्या पध्दत्तीचे वैशिष्ट्ये आहे.                                                                  |        |       |      |      |      |
| 7        | Explanation of textual reading material with                                                                     | 73.91  | 20.65 | 4.34 | 0    | 1.08 |
| <b>,</b> | clarity and relevance                                                                                            | , 5.71 | 20.00 |      | J    | 1.00 |
|          | शिवितांना पाठ्यक्रमावर आधारीत क्रमिक पुस्तकांचे स्पष्टपणे                                                        |        |       |      |      |      |
|          | आणि प्रासंगीकतेनुसार स्पष्टीकरण दिले जाते.                                                                       |        |       |      |      |      |
| 8        | Information regarding additional reading                                                                         | 74.46  | 17.02 | 5.31 | 1.06 | 2.12 |
|          | sources is given                                                                                                 |        |       |      |      |      |
|          | पाठ्यक्रमावर आधारीत क्रमिक पुस्तकांव्यतिरिक्त अभ्यासाच्या                                                        |        |       |      |      |      |
|          | इतर स्त्रोतांची माहिती वर्गात दिली जाते.                                                                         |        |       |      |      |      |
| 9        | Values are taught from the prescribed syllabus                                                                   | 69.89  | 22.58 | 4.30 | 2.15 | 1.07 |
|          | in terms of knowledge, concepts, manual skills,                                                                  |        |       |      |      |      |
|          | analytical abilities and broadening perspectives.                                                                |        |       |      |      |      |
|          | नियोजित अभ्यासक्रमातून ज्ञान, संकल्पना, मानवी कौशल्य,<br>विश्लेषणात्मक योग्यता आणि व्यापक दृष्टीकोन ह्यासंदर्भात |        |       |      |      |      |
|          | मुल्ये शिकविली / रूजवीली जातात.                                                                                  |        |       |      |      |      |
| 10       | Periodical assessment are conducted as per the                                                                   | 77.65  | 18.08 | 3.19 | 0    | 1.06 |
|          | given schedule                                                                                                   | 77.00  | 10,00 | 0.15 | Ü    | 1.00 |
|          | ठरवून दिलेल्या वेळापत्रकानुसार मुल्यांकनाचे कार्य केले जाते.                                                     |        |       |      |      |      |
| 11       | Evaluation is fair and unbiased                                                                                  | 72.34  | 21.27 | 5.31 | 0    | 1.06 |
|          | मुल्यांकन निरपेक्ष आणि निरपवादपणे केले जाते.                                                                     |        |       |      |      |      |
| 12       | Regular and timely feedback is given for further                                                                 | 74.46  | 18.08 | 4.25 | 2.12 | 1.06 |
|          | improvement                                                                                                      |        |       |      |      |      |
|          | भविष्यात करावयाच्या सुधारणांसाठी नियमित व वेळेवर अभिप्राय                                                        |        |       |      |      |      |
| 10       | दिले जातात                                                                                                       | 70.40  | 16.10 | 2.22 | 1.07 | 1.07 |
| 13       | Teachers are accessible even after lectures वर्गाबाहेरही शिक्षक सहज उपलब्ध असतात.                                | 78.49  | 16.12 | 3.22 | 1.07 | 1.07 |
| 14       | Teachers are instrumental in personality                                                                         | 74.46  | 21.27 | 2.12 | 0    | 2.12 |
| 14       | development of the students                                                                                      | /4.40  | 21.27 | 2.12 | U    | 2.12 |
|          | विद्यार्थ्यांच्या व्यक्तिमत्व विकासाच्या दृष्टीने शिक्षक सतत                                                     |        |       |      |      |      |
|          | प्रयत्नशिल असतात.                                                                                                |        |       |      |      |      |
|          |                                                                                                                  | l      | l     | 1    |      | l    |