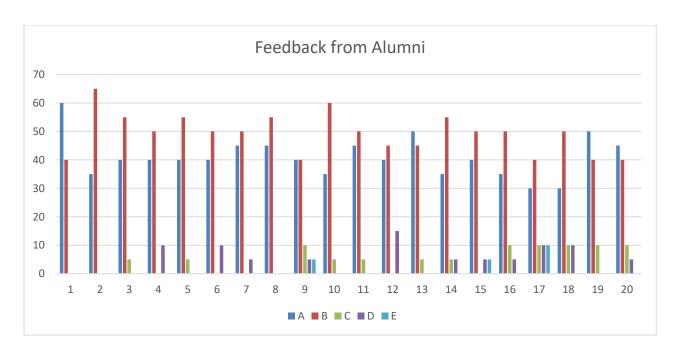

#### To Whom so Ever it May Concern

The Feedback mechanism provides Quantifiable and Qualitative measures for improvisation in the Teaching – Learning process. It stands impoverished without proper actions being executed to bring the desired results on improvisations. The following feedbacks forms have been received:

- Feedback of Students on Teachers,
- Students Feedback on College,
- Teachers Feedback on College,
- Non-Teaching Staff on College,
- Parents Feedback on College,
- Alumni Feedback on College,
- Employers Feedback and
- Managments Feedback on College.

Some of the observations made in the feedback on an average are as follows:

A graphical representation of the responses has been noted as per the Likert Scale of Strongly Agree, Agree, Neither Agree nor Disagree, Disagree, Strongly Disagree. The graph points out at some stray responses of strongly disagree for a few questions. The Action Taken Report below gives the complete analysis of individual teachers which due to confidentiality has been conveyed in an amiable manner.

- a. The faculty was apprised of the responses and was asked to take the feedback responses seriously as it could affect the learners' psyche.
- b. Feedback in the form of scepticism in the system and pedagogical approaches could initiate lacunae in imparting quality education.
- c. To introspect on the Feedback, and accordingly plan the dissemination of knowledge is the prime concern and priority for the Institution as per the Vision, Mission, Core Values and Quality Policy.

#### Conclusion

The faculties have taken the feedback from the students very seriously and the Institution with its mechanisms ensures to bring out positive results. The Institution believes in the competency of its faculty and provides opportunities to the faculties to update their pedagogical approaches. Advisory letters have been extended for further improvisations and Appreciation Letters expressing gratitude for the services extended by the faculty.