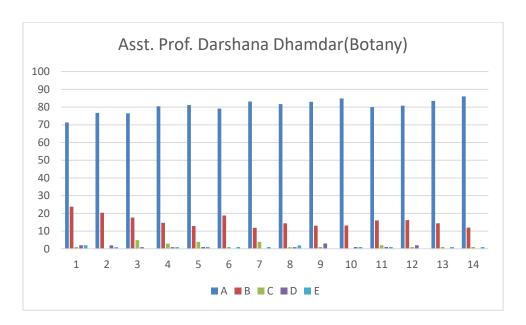

#### Asst. Prof. Darshana Dhamdar(Botany)

#### **Feedback Analysis**

Learners have given their Responses on a 5 -point Likert Scale for-

Option A- Strongly agreeOption B- AgreeOption C- Neither agree nor disagree Option D- DisagreeOption E- Strongly disagree0.04

# On X-axis – Question number

- A- Strongly agree
- B- Agree
- C- Neither agree nor disagree
- D- Disagree
- E- Strongly disagree

| Que.<br>No. | Questions                                                                                                                       | Studer | Students Responses for following options in % |      |      |      |  |  |
|-------------|---------------------------------------------------------------------------------------------------------------------------------|--------|-----------------------------------------------|------|------|------|--|--|
| NO.         |                                                                                                                                 | A      | В                                             | C C  | D    | E    |  |  |
| 1           | Understanding the depth of the course content including project work if any विषयाबाबत शिक्षकाचे आकलन (असल्यास प्रकल्प कार्यासह) | 71.28  | 23.76                                         | 0.99 | 1.98 | 1.98 |  |  |
| 2           | Extent of coverage of course taught by the teacher शिकविल्या जाणाऱ्या विषयाचे शिक्षकाकडून केले जाणारे विस्तारीकरण               | 76.69  | 20.38                                         | 0    | 1.94 | 0.97 |  |  |
| 3           | Ability of the teacher to relate the topic with current situations अभ्यासक्रमाची वर्तमानातील परिस्थितीशी सांगड घालण्याची        | 76.47  | 17.64                                         | 4.90 | 0.98 | 0    |  |  |

|    | शिक्षकाची क्षमता                                                                                                                                                                                                                                                                             |       |       |      |      |      |
|----|----------------------------------------------------------------------------------------------------------------------------------------------------------------------------------------------------------------------------------------------------------------------------------------------|-------|-------|------|------|------|
| 4  | The entire syllabus is completed in the stipulated time frame अभ्यासक्रम ठरावीक कालावधित पुर्ण केला जातो                                                                                                                                                                                     | 80.39 | 14.70 | 2.94 | 0.98 | 0.98 |
| 5  | Teacher are punctual and regular in taking lectures] practical and tutorial classes नियमित वर्ग, प्रात्याक्षीक आणि प्रशिक्षण वर्ग नियमित घेण्यासंदर्भात शिक्षकांची प्रामाणीकता.                                                                                                              | 81.18 | 12.87 | 3.96 | 0.99 | 0.99 |
| 6  | ICT in the form of web sources, power point presentations are a regular feature of the classroom teaching महिती संसुचन तंत्रज्ञान, पॉवर पॉईट सादरीकरण हे नियमित वर्गात शिकविण्याच्या पध्दत्तीचे वैशिष्ट्ये आहे.                                                                              | 79.20 | 18.81 | 0.99 | 0    | 0.99 |
| 7  | Explanation of textual reading material with clarity and relevance शिवितांना पाठ्यक्रमावर आधारीत क्रमिक पुस्तकांचे स्पष्टपणे आणि प्रासंगीकतेनुसार स्पष्टीकरण दिले जाते.                                                                                                                      | 83.16 | 11.88 | 3.96 | 0    | 0.99 |
| 8  | Information regarding additional reading sources is given पाठ्यक्रमावर आधारीत क्रमिक पुस्तकांव्यतिरिक्त अभ्यासाच्या इतर स्त्रोतांची माहिती वर्गात दिली जाते.                                                                                                                                 | 81.73 | 14.42 | 0.96 | 0.96 | 1.92 |
| 9  | Values are taught from the prescribed syllabus in terms of knowledge, concepts, manual skills, analytical abilities and broadening perspectives. नियोजित अभ्यासक्रमातून ज्ञान, संकल्पना, मानवी कौशल्य, विश्लेषणात्मक योग्यता आणि व्यापक दृष्टीकोन ह्यासंदर्भात मुल्ये शिकविली/रूजवीली जातात. | 83    | 13    | 1    | 3    | 0    |
| 10 | Periodical assessment are conducted as per the given schedule उरवून दिलेल्या वेळापत्रकानुसार मुल्यांकनाचे कार्य केले जाते.                                                                                                                                                                   | 84.84 | 13.13 | 0    | 1.01 | 1.01 |
| 11 | Evaluation is fair and unbiased<br>मुल्यांकन निरपेक्ष आणि निरपवादपणे केले जाते.                                                                                                                                                                                                              | 80    | 16    | 2    | 1    | 1    |
| 12 | Regular and timely feedback is given for further improvement<br>भविष्यात करावयाच्या सुधारणांसाठी नियमित व वेळेवर अभिप्राय<br>दिले जातात                                                                                                                                                      | 80.80 | 16.16 | 1.01 | 2.02 | 0    |
| 13 | Teachers are accessible even after lectures वर्गाबाहेरही शिक्षक सहज उपलब्ध असतात.                                                                                                                                                                                                            | 83.50 | 14.43 | 1.03 | 0    | 1.03 |
| 14 | Teachers are instrumental in personality development of the students विद्यार्थ्यांच्या व्यक्तिमत्व विकासाच्या दृष्टीने शिक्षक सतत प्रयत्नशिल असतात.                                                                                                                                          | 86    | 12    | 1    | 0    | 1    |