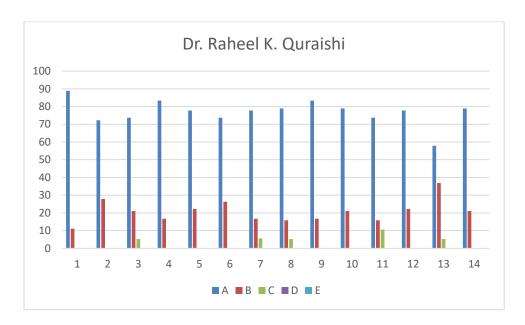

#### **Faculty of Bachelor of Commerce**

Dr. Raheel K. Quraishi (Compulsory English)

#### **Feedback Analysis**

Learners have given their Responses on a 5 -point Likert Scale for-

Option A- Strongly agreeOption B- AgreeOption C- Neither agree nor disagree Option D- DisagreeOption E- Strongly disagree0.00

On X-axis – Question number

- A- Strongly agree
- B- Agree
- C- Neither agree nor disagree
- D- Disagree
- E- Strongly disagree

| Que.<br>No. | Questions                                                                                                                       | Students Responses for following options in % |       |      |   |   |  |
|-------------|---------------------------------------------------------------------------------------------------------------------------------|-----------------------------------------------|-------|------|---|---|--|
|             |                                                                                                                                 | A                                             | В     | C    | D | E |  |
| 1           | Understanding the depth of the course content including project work if any विषयाबाबत शिक्षकाचे आकलन (असल्यास प्रकल्प कार्यासह) | 88.88                                         | 11.11 | 0    | 0 | 0 |  |
| 2           | Extent of coverage of course taught by the teacher शिकविल्या जाणा-या विषयाचे शिक्षकाकडून केले जाणारे विस्तारीकरण                | 72.22                                         | 27.77 | 0    | 0 | 0 |  |
| 3           | Ability of the teacher to relate the topic with current situations                                                              | 73.68                                         | 21.05 | 5.26 | 0 | 0 |  |

|    | अभ्यासक्रमाची वर्तमानातील परिस्थितीशी सांगड घालण्याची                                                                                                                                                                                                                                          |       |       |       |   |   |
|----|------------------------------------------------------------------------------------------------------------------------------------------------------------------------------------------------------------------------------------------------------------------------------------------------|-------|-------|-------|---|---|
|    | शिक्षकाची क्षमता                                                                                                                                                                                                                                                                               |       |       |       |   |   |
| 4  | The entire syllabus is completed in the stipulated time frame अभ्यासक्रम ठरावीक कालावधित पुर्ण केला जातो                                                                                                                                                                                       | 83.33 | 16.66 | 0     | 0 | 0 |
| 5  | Teacher are punctual and regular in taking lectures] practical and tutorial classes नियमित वर्ग, प्रात्याक्षीक आणि प्रशिक्षण वर्ग नियमित घेण्यासंदर्भात शिक्षकांची प्रामाणीकता.                                                                                                                | 77.77 | 22.22 | 0     | 0 | 0 |
| 6  | ICT in the form of web sources, power point presentations are a regular feature of the classroom teaching महिती संसुचन तंत्रज्ञान, पॉवर पॉईंट सादरीकरण हे नियमित वर्गात शिकविण्याच्या पध्दत्तीचे वैशिष्टचे आहे.                                                                                | 73.68 | 26.31 | 0     | 0 | 0 |
| 7  | Explanation of textual reading material with clarity and relevance शिवितांना पाठ्यक्रमावर आधारीत क्रमिक पुस्तकांचे स्पष्टपणे आणि प्रासंगीकतेनुसार स्पष्टीकरण दिले जाते.                                                                                                                        | 77.77 | 16.66 | 5.55  | 0 | 0 |
| 8  | Information regarding additional reading sources is given पाठ्यक्रमावर आधारीत क्रमिक पुस्तकांव्यतिरिक्त अभ्यासाच्या इतर स्त्रोतांची माहिती वर्गात दिली जाते.                                                                                                                                   | 78.94 | 15.78 | 5.26  | 0 | 0 |
| 9  | Values are taught from the prescribed syllabus in terms of knowledge, concepts, manual skills, analytical abilities and broadening perspectives. नियोजित अभ्यासक्रमातून ज्ञान, संकल्पना, मानवी कौशल्य, विश्लेषणात्मक योग्यता आणि व्यापक दृष्टीकोन ह्यासंदर्भात मुल्ये शिकविली / रूजवीली जातात. | 83.33 | 16.66 | 0     | 0 | 0 |
| 10 | Periodical assessment are conducted as per the given schedule टरवून दिलेल्या वेळापत्रकानुसार मुल्यांकनाचे कार्य केले जाते.                                                                                                                                                                     | 78.94 | 21.05 | 0     | 0 | 0 |
| 11 | Evaluation is fair and unbiased मुल्यांकन निरपेक्ष आणि निरपवादपणे केले जाते.                                                                                                                                                                                                                   | 73.68 | 15.78 | 10.52 | 0 | 0 |
| 12 | Regular and timely feedback is given for further improvement भविष्यात करावयाच्या सुधारणांसाठी नियमित व वेळेवर अभिप्राय दिले जातात                                                                                                                                                              | 77.77 | 22.22 | 0     | 0 | 0 |
| 13 | Teachers are accessible even after lectures वर्गाबाहेरही शिक्षक सहज उपलब्ध असतात.                                                                                                                                                                                                              | 57.89 | 36.84 | 5.26  | 0 | 0 |
| 14 | Teachers are instrumental in personality development of the students विद्यार्थ्यांच्या व्यक्तिमत्व विकासाच्या दृष्टीने शिक्षक सतत प्रयत्नशिल असतात.                                                                                                                                            | 78.94 | 21.05 | 0     | 0 | 0 |