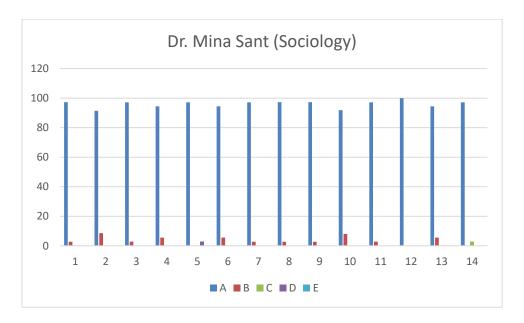

# Academic Session – 2023-24 Feedback from Students on Teaching Learning and Evaluation Faculty of Bachelor of Science

Dr. Vinita Virgandham (Compulsory English)

#### **Feedback Analysis**

Learners have given their Responses on a 5 -point Likert Scale for-

Option A- Strongly agreeOption B- AgreeOption C- Neither agree nor disagree Option D- DisagreeOption E- Strongly disagree0.03

On X-axis – Question number

- A- Strongly agree
- B- Agree
- C- Neither agree nor disagree
- D- Disagree
- E- Strongly disagree

| Q.<br>No. | Questions                                                                                                                                                                                                                                                                                      | Students Responses for following options in % |       |      |      |      |  |  |
|-----------|------------------------------------------------------------------------------------------------------------------------------------------------------------------------------------------------------------------------------------------------------------------------------------------------|-----------------------------------------------|-------|------|------|------|--|--|
|           |                                                                                                                                                                                                                                                                                                | A                                             | В     | С    | D    | E    |  |  |
| 1         | Understanding the depth of the course content including project work if any विषयाबाबत शिक्षकाचे आकलन (असल्यास प्रकल्प कार्यासह)                                                                                                                                                                | 85.71                                         | 14.28 | 0    | 0    | 0    |  |  |
| 2         | Extent of coverage of course taught by the teacher<br>शिकविल्या जाणाऱ्या विषयाचे शिक्षकाकडून केले जाणारे विस्तारीकरण                                                                                                                                                                           | 81.05                                         | 15.78 | 2.10 | 1.05 | 0    |  |  |
| 3         | Ability of the teacher to relate the topic with current situations अभ्यासक्रमाची वर्तमानातील परिस्थितीशी सांगड घालण्याची शिक्षकाची क्षमता                                                                                                                                                      | 79.38                                         | 16.49 | 3.09 | 1.03 | 0    |  |  |
| 4         | The entire syllabus is completed in the stipulated time frame अभ्यासक्रम ठरावीक कालावधित पुर्ण केला जातो                                                                                                                                                                                       | 80                                            | 16.84 | 2.10 | 0    | 1.05 |  |  |
| 5         | Teacher are punctual and regular in taking lectures] practical and tutorial classes नियमित वर्ग, प्रात्याक्षीक आणि प्रशिक्षण वर्ग नियमित घेण्यासंदर्भात शिक्षकांची प्रामाणीकता.                                                                                                                | 76.84                                         | 20    | 1.05 | 1.05 | 1.05 |  |  |
| 6         | ICT in the form of web sources, power point presentations are a regular feature of the classroom teaching महिती संसुचन तंत्रज्ञान, पॉवर पॉईंट सादरीकरण हे नियमित वर्गात शिकविण्याच्या पध्दत्तीचे वैशिष्ट्ये आहे.                                                                               | 77.41                                         | 18.27 | 2.15 | 1.07 | 1.07 |  |  |
| 7         | Explanation of textual reading material with clarity and relevance शिवितांना पाठ्यक्रमावर आधारीत क्रमिक पुस्तकांचे स्पष्टपणे आणि प्रासंगीकतेनुसार स्पष्टीकरण दिले जाते.                                                                                                                        | 81.72                                         | 16.12 | 1.07 | 0    | 1.07 |  |  |
| 8         | Information regarding additional reading sources is given पाठ्यक्रमावर आधारीत क्रमिक पुस्तकांव्यतिरिक्त अभ्यासाच्या इतर स्त्रोतांची माहिती वर्गात दिली जाते.                                                                                                                                   | 79.16                                         | 16.66 | 2.08 | 0    | 2.08 |  |  |
| 9         | Values are taught from the prescribed syllabus in terms of knowledge, concepts, manual skills, analytical abilities and broadening perspectives. नियोजित अभ्यासक्रमातून ज्ञान, संकल्पना, मानवी कौशल्य, विश्लेषणात्मक योग्यता आणि व्यापक दृष्टीकोन ह्यासंदर्भात मुल्ये शिकविली / रूजवीली जातात. | 78.72                                         | 19.14 | 1.06 | 1.06 | 0    |  |  |
| 10        | Periodical assessment are conducted as per the given schedule उरवून दिलेल्या वेळापत्रकानुसार मुल्यांकनाचे कार्य केले जाते.                                                                                                                                                                     | 83.87                                         | 15.05 | 0    | 0    | 1.07 |  |  |
| 11        | Evaluation is fair and unbiased<br>मुल्यांकन निरपेक्ष आणि निरपवादपणे केले जाते.                                                                                                                                                                                                                | 77.89                                         | 18.94 | 1.05 | 1.05 | 1.05 |  |  |
| 12        | Regular and timely feedback is given for further improvement<br>भविष्यात करावयाच्या सुधारणांसाठी नियमित व वेळेवर अभिप्राय दिले<br>जातात                                                                                                                                                        | 75.82                                         | 18.68 | 4.39 | 1.09 | 0    |  |  |
| 13        | Teachers are accessible even after lectures वर्गाबाहेरही शिक्षक सहज उपलब्ध असतात.                                                                                                                                                                                                              | 80.21                                         | 17.58 | 1.09 | 0    | 1.09 |  |  |
| 14        | Teachers are instrumental in personality development of the students विद्यार्थ्यांच्या व्यक्तिमत्व विकासाच्या दृष्टीने शिक्षक सतत प्रयत्नशिल असतात.                                                                                                                                            | 78.94                                         | 18.94 | 1.05 | 0    | 1.05 |  |  |