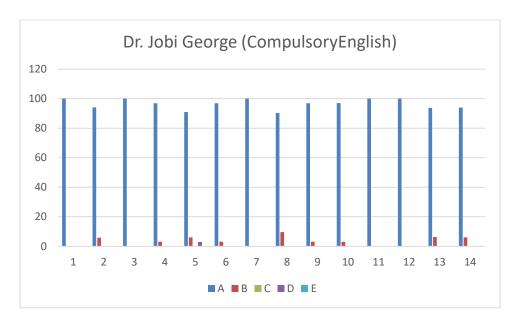

# Academic Session – 2023-24 Feedback from Students on Teaching Learning and Evaluation Faculty of Bachelor of Science

Dr. Vinita Virgandham (Compulsory English)

#### **Feedback Analysis**

Learners have given their Responses on a 5 -point Likert Scale for-

Option A- Strongly agreeOption B- AgreeOption C- Neither agree nor disagree Option D- DisagreeOption E- Strongly disagree0.03

On X-axis – Question number

- A- Strongly agree
- B- Agree
- C- Neither agree nor disagree
- D- Disagree
- E- Strongly disagree

| Q.<br>No. | Questions                                                                                                                                                                                                                                                                                      | Students Responses for following options in % |       |      |      |      |  |  |
|-----------|------------------------------------------------------------------------------------------------------------------------------------------------------------------------------------------------------------------------------------------------------------------------------------------------|-----------------------------------------------|-------|------|------|------|--|--|
|           |                                                                                                                                                                                                                                                                                                | A                                             | В     | С    | D    | E    |  |  |
| 1         | Understanding the depth of the course content including project work if any विषयाबाबत शिक्षकाचे आकलन (असल्यास प्रकल्प कार्यासह)                                                                                                                                                                | 85.71                                         | 14.28 | 0    | 0    | 0    |  |  |
| 2         | Extent of coverage of course taught by the teacher<br>शिकविल्या जाणाऱ्या विषयाचे शिक्षकाकडून केले जाणारे विस्तारीकरण                                                                                                                                                                           | 81.05                                         | 15.78 | 2.10 | 1.05 | 0    |  |  |
| 3         | Ability of the teacher to relate the topic with current situations अभ्यासक्रमाची वर्तमानातील परिस्थितीशी सांगड घालण्याची शिक्षकाची क्षमता                                                                                                                                                      | 79.38                                         | 16.49 | 3.09 | 1.03 | 0    |  |  |
| 4         | The entire syllabus is completed in the stipulated time frame अभ्यासक्रम ठरावीक कालावधित पुर्ण केला जातो                                                                                                                                                                                       | 80                                            | 16.84 | 2.10 | 0    | 1.05 |  |  |
| 5         | Teacher are punctual and regular in taking lectures] practical and tutorial classes नियमित वर्ग, प्रात्याक्षीक आणि प्रशिक्षण वर्ग नियमित घेण्यासंदर्भात शिक्षकांची प्रामाणीकता.                                                                                                                | 76.84                                         | 20    | 1.05 | 1.05 | 1.05 |  |  |
| 6         | ICT in the form of web sources, power point presentations are a regular feature of the classroom teaching महिती संसुचन तंत्रज्ञान, पॉवर पॉईंट सादरीकरण हे नियमित वर्गात शिकविण्याच्या पध्दत्तीचे वैशिष्ट्ये आहे.                                                                               | 77.41                                         | 18.27 | 2.15 | 1.07 | 1.07 |  |  |
| 7         | Explanation of textual reading material with clarity and relevance शिवितांना पाठ्यक्रमावर आधारीत क्रमिक पुस्तकांचे स्पष्टपणे आणि प्रासंगीकतेनुसार स्पष्टीकरण दिले जाते.                                                                                                                        | 81.72                                         | 16.12 | 1.07 | 0    | 1.07 |  |  |
| 8         | Information regarding additional reading sources is given पाठ्यक्रमावर आधारीत क्रमिक पुस्तकांव्यतिरिक्त अभ्यासाच्या इतर स्त्रोतांची माहिती वर्गात दिली जाते.                                                                                                                                   | 79.16                                         | 16.66 | 2.08 | 0    | 2.08 |  |  |
| 9         | Values are taught from the prescribed syllabus in terms of knowledge, concepts, manual skills, analytical abilities and broadening perspectives. नियोजित अभ्यासक्रमातून ज्ञान, संकल्पना, मानवी कौशल्य, विश्लेषणात्मक योग्यता आणि व्यापक दृष्टीकोन ह्यासंदर्भात मुल्ये शिकविली / रूजवीली जातात. | 78.72                                         | 19.14 | 1.06 | 1.06 | 0    |  |  |
| 10        | Periodical assessment are conducted as per the given schedule उरवून दिलेल्या वेळापत्रकानुसार मुल्यांकनाचे कार्य केले जाते.                                                                                                                                                                     | 83.87                                         | 15.05 | 0    | 0    | 1.07 |  |  |
| 11        | Evaluation is fair and unbiased<br>मुल्यांकन निरपेक्ष आणि निरपवादपणे केले जाते.                                                                                                                                                                                                                | 77.89                                         | 18.94 | 1.05 | 1.05 | 1.05 |  |  |
| 12        | Regular and timely feedback is given for further improvement<br>भविष्यात करावयाच्या सुधारणांसाठी नियमित व वेळेवर अभिप्राय दिले<br>जातात                                                                                                                                                        | 75.82                                         | 18.68 | 4.39 | 1.09 | 0    |  |  |
| 13        | Teachers are accessible even after lectures वर्गाबाहेरही शिक्षक सहज उपलब्ध असतात.                                                                                                                                                                                                              | 80.21                                         | 17.58 | 1.09 | 0    | 1.09 |  |  |
| 14        | Teachers are instrumental in personality development of the students विद्यार्थ्यांच्या व्यक्तिमत्व विकासाच्या दृष्टीने शिक्षक सतत प्रयत्नशिल असतात.                                                                                                                                            | 78.94                                         | 18.94 | 1.05 | 0    | 1.05 |  |  |