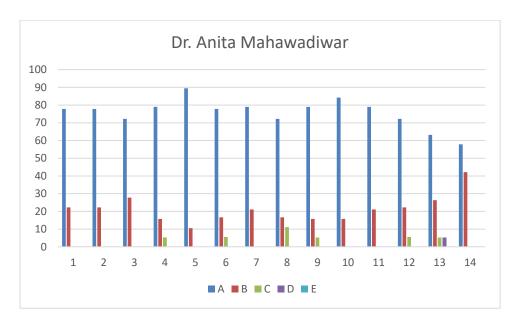

#### Dr. Anita Mahawadiwar

### **Feedback Analysis**

Learners have given their Responses on a 5 -point Likert Scale for-

| Option A- Strongly agree-              | 3.78 |
|----------------------------------------|------|
| Option B- Agree-                       | 1.05 |
| Option C- Neither agree nor disagree - | 0.13 |
| Option D- Disagree-                    | 0.01 |
| Option E- Strongly disagree-           | 0.00 |

# On X-axis – Question number

- A- Strongly agree
- B- Agree
- C- Neither agree nor disagree
- D- Disagree
- E- Strongly disagree

| Que.<br>No. | Questions                                                                                                                             | Students Responses for following options in % |       |   |   |              |
|-------------|---------------------------------------------------------------------------------------------------------------------------------------|-----------------------------------------------|-------|---|---|--------------|
|             |                                                                                                                                       | A                                             | В     | С | D | $\mathbf{E}$ |
| 1           | Understanding the depth of the course content including project work if any विषयाबाबत शिक्षकाचे आकलन (असल्यास प्रकल्प कार्यासह)       | 77.77                                         | 22.22 | 0 | 0 | 0            |
| 2           | Extent of coverage of course taught by the teacher शिकविल्या जाणाऱ्या विषयाचे शिक्षकाकडून केले जाणारे विस्तारीकरण                     | 77.77                                         | 22.22 | 0 | 0 | 0            |
| 3           | Ability of the teacher to relate the topic with current situations<br>अभ्यासक्रमाची वर्तमानातील परिस्थितीशी सांगड घालण्याची शिक्षकाची | 72.22                                         | 27.77 | 0 | 0 | 0            |

|    | क्षमता                                                                                                                                                                                                                                                                                         |       |        |       |          |   |
|----|------------------------------------------------------------------------------------------------------------------------------------------------------------------------------------------------------------------------------------------------------------------------------------------------|-------|--------|-------|----------|---|
| 4  | The entire syllabus is completed in the stipulated time frame<br>अभ्यासक्रम ठरावीक कालावधित पुर्ण केला जातो                                                                                                                                                                                    | 78.94 | 15.78  | 5.26  | 0        | 0 |
| 5  | Teacher are punctual and regular in taking lectures] practical and tutorial classes नियमित वर्ग, प्रात्याक्षीक आणि प्रशिक्षण वर्ग नियमित घेण्यासंदर्भात शिक्षकांची प्रामाणीकता.                                                                                                                | 89.47 | 10.52  | 0     | 0        | 0 |
| 6  | ICT in the form of web sources, power point presentations are a regular feature of the classroom teaching महिती संसुचन तंत्रज्ञान, पॉवर पॉईंट सादरीकरण हे नियमित वर्गात शिकविण्याच्या पध्दत्तीचे वैशिष्ट्ये आहे.                                                                               | 77.77 | 16.66. | 5.55  | 0        | 0 |
| 7  | Explanation of textual reading material with clarity and relevance शिवितांना पाठ्यक्रमावर आधारीत क्रमिक पुस्तकांचे स्पष्टपणे आणि प्रासंगीकतेनुसार स्पष्टीकरण दिले जाते.                                                                                                                        | 78.94 | 21.05  | 0     | 0        | 0 |
| 8  | Information regarding additional reading sources is given पाठ्यक्रमावर आधारीत क्रमिक पुस्तकांव्यतिरिक्त अभ्यासाच्या इतर स्त्रोतांची माहिती वर्गात दिली जाते.                                                                                                                                   | 72.22 | 16.66  | 11.11 | 0        | 0 |
| 9  | Values are taught from the prescribed syllabus in terms of knowledge, concepts, manual skills, analytical abilities and broadening perspectives. नियोजित अभ्यासक्रमातून ज्ञान, संकल्पना, मानवी कौशल्य, विश्लेषणात्मक योग्यता आणि व्यापक दृष्टीकोन ह्यासंदर्भात मुल्ये शिकविली / रूजवीली जातात. | 78.94 | 15.78  | 5.26  | 0        | 0 |
| 10 | Periodical assessment are conducted as per the given schedule उरवून दिलेल्या वेळापत्रकानुसार मुल्यांकनाचे कार्य केले जाते.                                                                                                                                                                     | 84.21 | 15.78  | 0     | 0        | 0 |
| 11 | Evaluation is fair and unbiased<br>मुल्यांकन निरपेक्ष आणि निरपवादपणे केले जाते.                                                                                                                                                                                                                | 78.94 | 21.05  | 0     | 0        | 0 |
| 12 | Regular and timely feedback is given for further improvement भविष्यात करावयाच्या सुधारणांसाठी नियमित व वेळेवर अभिप्राय दिले जातात                                                                                                                                                              | 72.22 | 22.22  | 5.55  | 0        | 0 |
| 13 | Teachers are accessible even after lectures वर्गाबाहेरही शिक्षक सहज उपलब्ध असतात.                                                                                                                                                                                                              | 63.15 | 26.31  | 5.26  | 5.2<br>6 | 0 |
| 14 | Teachers are instrumental in personality development of the students विद्यार्थ्यांच्या व्यक्तिमत्व विकासाच्या दृष्टीने शिक्षक सतत प्रयत्नशिल असतात.                                                                                                                                            | 57.89 | 42.10  | 0     | 0        | 0 |