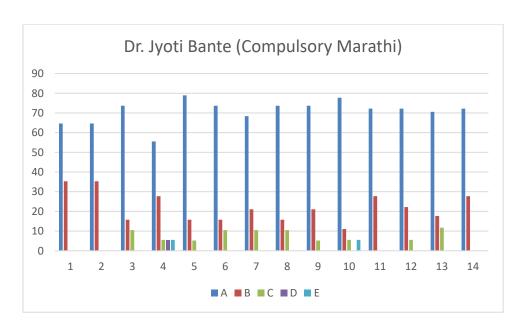

# Dr. Jyoti Bante (Compulsory Marathi)

#### **Feedback Analysis**

Learners have given their Responses on a 5 -point Likert Scale for-

|                            | -             | -    |
|----------------------------|---------------|------|
| Option A- Strongly agree-  |               | 3.54 |
| Option B- Agree-           |               | 1.10 |
| Option C- Neither agree ne | or disagree - | 0.28 |
| Option D- Disagree-        |               | 0.01 |
| Option E- Strongly disagre | ee-           | 0.03 |

# On X-axis – Question number

- A- Strongly agree
- B- Agree
- C- Neither agree nor disagree
- D- Disagree
- E- Strongly disagree

| Que.<br>No. | Questions                                                                                                                                 | Students Responses for following options in % |       |       |      | ving         |
|-------------|-------------------------------------------------------------------------------------------------------------------------------------------|-----------------------------------------------|-------|-------|------|--------------|
|             |                                                                                                                                           | A                                             | В     | С     | D    | $\mathbf{E}$ |
| 1           | Understanding the depth of the course content including project work if any विषयाबाबत शिक्षकाचे आकलन (असल्यास प्रकल्प कार्यासह)           | 64.70                                         | 35.29 | 0     | 0    | 0            |
| 2           | Extent of coverage of course taught by the teacher शिकविल्या जाणाऱ्या विषयाचे शिक्षकाकडून केले जाणारे विस्तारीकरण                         | 64.70                                         | 35.29 | 0     | 0    | 0            |
| 3           | Ability of the teacher to relate the topic with current situations अभ्यासक्रमाची वर्तमानातील परिस्थितीशी सांगड घालण्याची शिक्षकाची क्षमता | 73.68                                         | 15.78 | 10.52 | 0    | 0            |
| 4           | The entire syllabus is completed in the stipulated time                                                                                   | 55.55                                         | 27.77 | 5.55  | 5.55 | 5.55         |

|    | frame                                                                                                      |       |       |       |   |      |
|----|------------------------------------------------------------------------------------------------------------|-------|-------|-------|---|------|
|    | अभ्यासक्रम ठरावीक कालावधित पुर्ण केला जातो                                                                 |       |       |       |   |      |
| 5  | Teacher are punctual and regular in taking lectures]                                                       | 78.94 | 15.78 | 5.26  | 0 | 0    |
|    | practical and tutorial classes                                                                             |       |       |       |   |      |
|    | नियमित वर्ग, प्रात्याक्षीक आणि प्रशिक्षण वर्ग नियमित घेण्यासंदर्भात                                        |       |       |       |   |      |
|    | शिक्षकांची प्रामाणीकता.                                                                                    |       |       |       |   |      |
| 6  | ICT in the form of web sources, power point                                                                | 73.68 | 15.78 | 10.52 | 0 | 0    |
|    | presentations are a regular feature of the classroom                                                       |       |       |       |   |      |
|    | teaching                                                                                                   |       |       |       |   |      |
|    | महिती संसुचन तंत्रज्ञान, पॉवर पॉईंट सादरीकरण हे नियमित वर्गात                                              |       |       |       |   |      |
|    | शिकविण्याच्या पध्दत्तीचे वैशिष्ट्ये आहे.                                                                   | 10.10 | 2107  | 10.72 | • |      |
| 7  | Explanation of textual reading material with clarity                                                       | 68.42 | 21.05 | 10.52 | 0 | 0    |
|    | and relevance                                                                                              |       |       |       |   |      |
|    | शिवितांना पाठ्यक्रमावर आधारीत क्रमिक पुस्तकांचे स्पष्टपणे आणि                                              |       |       |       |   |      |
| 0  | प्रासंगीकतेनुसार स्पष्टीकरण दिले जाते.                                                                     | 70.60 | 15.50 | 10.50 | 0 | 0    |
| 8  | Information regarding additional reading sources is                                                        | 73.68 | 15.78 | 10.52 | 0 | 0    |
|    | given                                                                                                      |       |       |       |   |      |
|    | पाठ्यक्रमावर आधारीत क्रमिक पुस्तकांव्यतिरिक्त अभ्यासाच्या इतर<br>स्त्रोतांची माहिती वर्गात दिली जाते.      |       |       |       |   |      |
| 9  |                                                                                                            | 73.68 | 21.05 | 5.26  | 0 | 0    |
| 9  | Values are taught from the prescribed syllabus in                                                          | /3.08 | 21.03 | 3.20  | U | U    |
|    | terms of knowledge, concepts, manual skills,                                                               |       |       |       |   |      |
|    | analytical abilities and broadening perspectives.<br>नियोजित अभ्यासक्रमातून ज्ञान, संकल्पना, मानवी कौशल्य, |       |       |       |   |      |
|    | विश्लेषणात्मक योग्यता आणि व्यापक दृष्टीकोन ह्यासंदर्भात मुल्ये                                             |       |       |       |   |      |
|    | शिकविली / रूजवीली जातात.                                                                                   |       |       |       |   |      |
| 10 | Periodical assessment are conducted as per the given                                                       | 77.77 | 11.11 | 5.55  | 0 | 5.55 |
| 10 | schedule                                                                                                   | //.// | 11.11 | 3.33  | O | 3.33 |
|    | ठरवून दिलेल्या वेळापत्रकानुसार मुल्यांकनाचे कार्य केले जाते.                                               |       |       |       |   |      |
| 11 | Evaluation is fair and unbiased                                                                            | 72.22 | 27.77 | 0     | 0 | 0    |
|    | मुल्यांकन निरपेक्ष आणि निरपवादपणे केले जाते.                                                               |       |       |       |   |      |
| 12 | Regular and timely feedback is given for further                                                           | 72.22 | 22.22 | 5.55  | 0 | 0    |
|    | improvement                                                                                                |       |       |       |   |      |
|    | भविष्यात करावयाच्या सुधारणांसाठी नियमित व वेळेवर अभिप्राय दिले                                             |       |       |       |   |      |
|    | जातात                                                                                                      |       |       |       |   |      |
| 13 | Teachers are accessible even after lectures                                                                | 70.58 | 17.64 | 11.76 | 0 | 0    |
|    | वर्गाबाहेरही शिक्षक सहज उपलब्ध असतात.                                                                      |       |       |       |   |      |
| 14 | Teachers are instrumental in personality development                                                       | 72.22 | 27.77 | 0     | 0 | 0    |
|    | of the students                                                                                            |       |       |       |   |      |
|    | विद्यार्थ्यांच्या व्यक्तिमत्व विकासाच्या दृष्टीने शिक्षक सतत प्रयत्नशिल                                    |       |       |       |   |      |
|    | असतात.                                                                                                     |       |       |       |   |      |