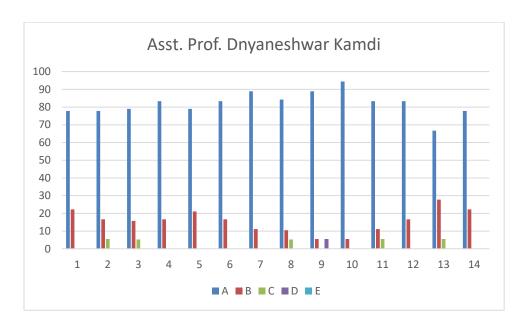

|
|     | विद्यार्थ्यांच्या व्यक्तिमत्व विकासाच्या दृष्टीने शिक्षक सतत प्रयत्नशिल                                 |       |       |       |      |          |
|     | असतात.                                                                                                  |       |       |       |      |          |

# Asst. Prof. Dnyaneshwar Kamdi

### **Feedback Analysis**

Learners have given their Responses on a 5 -point Likert Scale for-

|                                        | _    |
|----------------------------------------|------|
| Option A- Strongly agree-              | 4.09 |
| Option B- Agree-                       | 0.78 |
| Option C- Neither agree nor disagree - | 0.09 |
| Option D- Disagree-                    | 0.01 |
| Option E- Strongly disagree-           | 0.00 |



# On X-axis – Question number

- A- Strongly agree
- B- Agree
- C- Neither agree nor disagree
- D- Disagree
- E- Strongly disagree

| Que.<br>No. | Questions                                                                                                                          | Students Responses for following options in % |       |      |   |              |
|-------------|------------------------------------------------------------------------------------------------------------------------------------|-----------------------------------------------|-------|------|---|--------------|
|             |                                                                                                                                    | A                                             | В     |