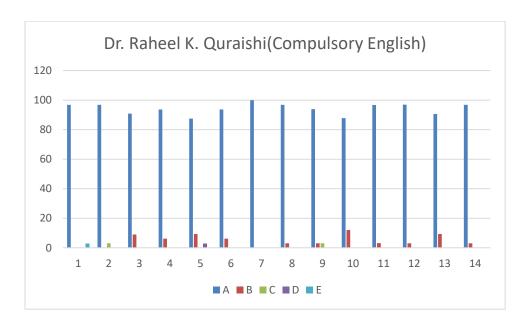

#### **Faculty of Bachelor of Commerce**

Dr. Raheel K. Quraishi (Compulsory English)

#### **Feedback Analysis**

Learners have given their Responses on a 5 -point Likert Scale for-

Option A- Strongly agreeOption B- AgreeOption C- Neither agree nor disagree Option D- DisagreeOption E- Strongly disagree0.00

On X-axis – Question number

- A- Strongly agree
- B- Agree
- C- Neither agree nor disagree
- D- Disagree
- E- Strongly disagree

| Que.<br>No. | Questions                                                                                                                       | Students Responses for following options in % |       |      |   |   |  |
|-------------|---------------------------------------------------------------------------------------------------------------------------------|-----------------------------------------------|-------|------|---|---|--|
|             |                                                                                                                                 | A                                             | В     | C    | D | E |  |
| 1           | Understanding the depth of the course content including project work if any विषयाबाबत शिक्षकाचे आकलन (असल्यास प्रकल्प कार्यासह) | 88.88                                         | 11.11 | 0    | 0 | 0 |  |
| 2           | Extent of coverage of course taught by the teacher शिकविल्या जाणा-या विषयाचे शिक्षकाकडून केले जाणारे विस्तारीकरण                | 72.22                                         | 27.77 | 0    | 0 | 0 |  |
| 3           | Ability of the teacher to relate the topic with current situations                                                              | 73.68                                         | 21.05 | 5.26 | 0 | 0 |  |

|    | अभ्यासक्रमाची वर्तमानातील परिस्थितीशी सांगड घालण्याची                                                                                                                                                                                                                                          |       |       |       |   |   |
|----|------------------------------------------------------------------------------------------------------------------------------------------------------------------------------------------------------------------------------------------------------------------------------------------------|-------|-------|-------|---|---|
|    | शिक्षकाची क्षमता                                                                                                                                                                                                                                                                               |       |       |       |   |   |
| 4  | The entire syllabus is completed in the stipulated time frame अभ्यासक्रम ठरावीक कालावधित पुर्ण केला जातो                                                                                                                                                                                       | 83.33 | 16.66 | 0     | 0 | 0 |
| 5  | Teacher are punctual and regular in taking lectures] practical and tutorial classes नियमित वर्ग, प्रात्याक्षीक आणि प्रशिक्षण वर्ग नियमित घेण्यासंदर्भात शिक्षकांची प्रामाणीकता.                                                                                                                | 77.77 | 22.22 | 0     | 0 | 0 |
| 6  | ICT in the form of web sources, power point presentations are a regular feature of the classroom teaching महिती संसुचन तंत्रज्ञान, पॉवर पॉईंट सादरीकरण हे नियमित वर्गात शिकविण्याच्या पध्दत्तीचे वैशिष्टचे आहे.                                                                                | 73.68 | 26.31 | 0     | 0 | 0 |
| 7  | Explanation of textual reading material with clarity and relevance शिवितांना पाठ्यक्रमावर आधारीत क्रमिक पुस्तकांचे स्पष्टपणे आणि प्रासंगीकतेनुसार स्पष्टीकरण दिले जाते.                                                                                                                        | 77.77 | 16.66 | 5.55  | 0 | 0 |
| 8  | Information regarding additional reading sources is given पाठ्यक्रमावर आधारीत क्रमिक पुस्तकांव्यतिरिक्त अभ्यासाच्या इतर स्त्रोतांची माहिती वर्गात दिली जाते.                                                                                                                                   | 78.94 | 15.78 | 5.26  | 0 | 0 |
| 9  | Values are taught from the prescribed syllabus in terms of knowledge, concepts, manual skills, analytical abilities and broadening perspectives. नियोजित अभ्यासक्रमातून ज्ञान, संकल्पना, मानवी कौशल्य, विश्लेषणात्मक योग्यता आणि व्यापक दृष्टीकोन ह्यासंदर्भात मुल्ये शिकविली / रूजवीली जातात. | 83.33 | 16.66 | 0     | 0 | 0 |
| 10 | Periodical assessment are conducted as per the given schedule टरवून दिलेल्या वेळापत्रकानुसार मुल्यांकनाचे कार्य केले जाते.                                                                                                                                                                     | 78.94 | 21.05 | 0     | 0 | 0 |
| 11 | Evaluation is fair and unbiased मुल्यांकन निरपेक्ष आणि निरपवादपणे केले जाते.                                                                                                                                                                                                                   | 73.68 | 15.78 | 10.52 | 0 | 0 |
| 12 | Regular and timely feedback is given for further improvement भविष्यात करावयाच्या सुधारणांसाठी नियमित व वेळेवर अभिप्राय दिले जातात                                                                                                                                                              | 77.77 | 22.22 | 0     | 0 | 0 |
| 13 | Teachers are accessible even after lectures वर्गाबाहेरही शिक्षक सहज उपलब्ध असतात.                                                                                                                                                                                                              | 57.89 | 36.84 | 5.26  | 0 | 0 |
| 14 | Teachers are instrumental in personality development of the students विद्यार्थ्यांच्या व्यक्तिमत्व विकासाच्या दृष्टीने शिक्षक सतत प्रयत्नशिल असतात.                                                                                                                                            | 78.94 | 21.05 | 0     | 0 | 0 |