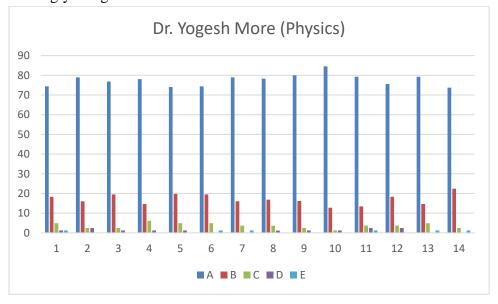

# Dr. Yogesh More (Physics)

#### **Feedback Analysis**

Learners have given their Responses on a 5 -point Likert Scale for-

Option A- Strongly agreeOption B- AgreeOption C- Neither agree nor disagree Option D- DisagreeOption E- Strongly disagree0.02

On X-axis – Question number

- A- Strongly agree
- B- Agree
- C- Neither agree nor disagree
- D- Disagree
- E- Strongly disagree

| Que.<br>No. | Questions                                                                                                                                 | Students Responses for following options in % |       |      |      |              |
|-------------|-------------------------------------------------------------------------------------------------------------------------------------------|-----------------------------------------------|-------|------|------|--------------|
|             |                                                                                                                                           | A                                             | В     | С    | D    | $\mathbf{E}$ |
| 1           | Understanding the depth of the course content including project work if any विषयाबाबत शिक्षकाचे आकलन (असल्यास प्रकल्प कार्यासह)           | 74.39                                         | 18.29 | 4.87 | 1.2  | 1.21         |
| 2           | Extent of coverage of course taught by the teacher शिकविल्या जाणाऱ्या विषयाचे शिक्षकाकडून केले जाणारे विस्तारीकरण                         | 79.01                                         | 16.04 | 2.46 | 2.46 | 0            |
| 3           | Ability of the teacher to relate the topic with current situations अभ्यासक्रमाची वर्तमानातील परिस्थितीशी सांगड घालण्याची शिक्षकाची क्षमता | 76.82                                         | 19.51 | 2.43 | 1.21 | 0            |
| 4           | The entire syllabus is completed in the stipulated                                                                                        | 78.04                                         | 14.63 | 6.09 | 1.21 | 0            |

|    |                                                                                                                                                                                                                                                                                                | •     |       |      |      |      |
|----|------------------------------------------------------------------------------------------------------------------------------------------------------------------------------------------------------------------------------------------------------------------------------------------------|-------|-------|------|------|------|
|    | time frame                                                                                                                                                                                                                                                                                     |       |       |      |      |      |
|    | अभ्यासक्रम ठरावीक कालावधित पुर्ण केला जातो                                                                                                                                                                                                                                                     |       |       |      |      |      |
| 5  | Teacher are punctual and regular in taking lectures] practical and tutorial classes नियमित वर्ग, प्रात्याक्षीक आणि प्रशिक्षण वर्ग नियमित घेण्यासंदर्भात शिक्षकांची प्रामाणीकता.                                                                                                                | 74.07 | 19.75 | 4.93 | 1.21 | 0    |
| 6  | ICT in the form of web sources, power point presentations are a regular feature of the classroom teaching महिती संसुचन तंत्रज्ञान, पॉवर पॉईंट सादरीकरण हे नियमित वर्गात शिकविण्याच्या पध्दत्तीचे वैशिष्ट्ये आहे.                                                                               | 74.39 | 19.51 | 4.87 | 0    | 1.21 |
| 7  | Explanation of textual reading material with clarity and relevance शिवितांना पाठ्यक्रमावर आधारीत क्रमिक पुस्तकांचे स्पष्टपणे आणि प्रासंगीकतेनुसार स्पष्टीकरण दिले जाते.                                                                                                                        | 79.01 | 16.04 | 3.70 | 0    | 1.23 |
| 8  | Information regarding additional reading sources is given पाठ्यक्रमावर आधारीत क्रमिक पुस्तकांव्यतिरिक्त अभ्यासाच्या इतर स्त्रोतांची माहिती वर्गात दिली जाते.                                                                                                                                   | 79.01 | 16.04 | 3.70 | 0    | 1.23 |
| 9  | Values are taught from the prescribed syllabus in terms of knowledge, concepts, manual skills, analytical abilities and broadening perspectives. नियोजित अभ्यासक्रमातून ज्ञान, संकल्पना, मानवी कौशल्य, विश्लेषणात्मक योग्यता आणि व्यापक दृष्टीकोन ह्यासंदर्भात मुल्ये शिकविली / रूजवीली जातात. | 80    | 16.25 | 2.5  | 1.25 | 0    |
| 10 | Periodical assessment are conducted as per the given schedule उरवून दिलेल्या वेळापत्रकानुसार मुल्यांकनाचे कार्य केले जाते.                                                                                                                                                                     | 84.61 | 12.82 | 1.28 | 1.28 | 0    |
| 11 | Evaluation is fair and unbiased<br>मुल्यांकन निरपेक्ष आणि निरपवादपणे केले जाते.                                                                                                                                                                                                                | 79.26 | 13.41 | 3.65 | 2.43 | 1.21 |
| 12 | Regular and timely feedback is given for further improvement भविष्यात करावयाच्या सुधारणांसाठी नियमित व वेळेवर अभिप्राय दिले जातात                                                                                                                                                              | 75.60 | 18.29 | 3.65 | 2.43 | 0    |
| 13 | Teachers are accessible even after lectures वर्गाबाहेरही शिक्षक सहज उपलब्ध असतात.                                                                                                                                                                                                              | 79.26 | 14.63 | 4.87 | 0    | 1.21 |
| 14 | Teachers are instrumental in personality development of the students विद्यार्थ्यांच्या व्यक्तिमत्व विकासाच्या दृष्टीने शिक्षक सतत प्रयत्नशिल असतात.                                                                                                                                            | 73.26 | 22.5  | 2.5  | 0    | 1.25 |