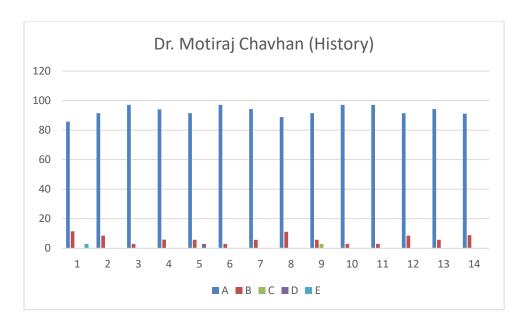

| 94.28 | 5.71 | 0   | 0    | 0 |
| 14 | Teachers are instrumental in personality development of<br>the students<br>विद्यार्थ्यांच्या व्यक्तिमत्व विकासाच्या दृष्टीने शिक्षक सतत प्रयत्नशिल<br>असतात.                                                                                                                                   | 97.29 | 0    | 2.7 | 0    | 0 |

## Dr. Motiraj Chavhan (History)

## **Feedback Analysis**

Learners have given their Responses on a 5 -point Likert Scale for-

| Option A- Strongly agree-              | 4.65 |
|----------------------------------------|------|
| Option B- Agree-                       | 0.31 |
| Option C- Neither agree nor disagree - | 0.01 |
| Option D- Disagree-                    | 0.01 |
| Option E- Strongly disagree-           | 0.01 |



## On X-axis – Question number

- A- Strongly agree
- B- Agree
- C- Neither agree nor disagree
- D- Disagree
- E- Strongly disagree

| Que.<br>No. | Questions                                                                                                                                 | Studer | Students Responses for following options in % |   |   |      |  |  |
|-------------|-------------------------------------------------------------------------------------------------------------------------------------------|--------|-----------------------------------------------|---|---|------|--|--|
|             |                                                                                                                                           | A      | В