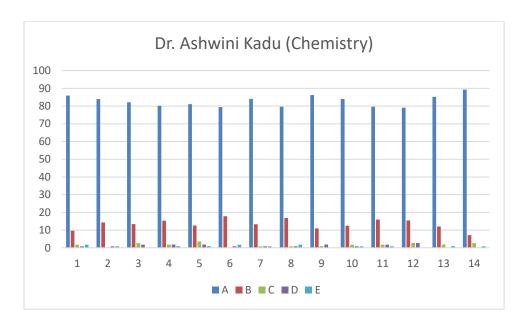

# Dr. Ashwini Kadu (Chemistry)

### **Feedback Analysis**

Learners have given their Responses on a 5 -point Likert Scale for-

| Option A- Strongly agree-              | 4.14 |
|----------------------------------------|------|
| Option B- Agree-                       | 0.66 |
| Option C- Neither agree nor disagree - | 0.08 |
| Option D- Disagree-                    | 0.06 |
| Option E- Strongly disagree-           | 0.04 |

# On X-axis – Question number

- A- Strongly agree
- B- Agree
- C- Neither agree nor disagree
- D- Disagree
- E- Strongly disagree

| Que.<br>No. | Questions                                                                                                                                 | Students Responses for following options in % |       |      |      |              |  |
|-------------|-------------------------------------------------------------------------------------------------------------------------------------------|-----------------------------------------------|-------|------|------|--------------|--|
|             |                                                                                                                                           | A                                             | В     | С    | D    | $\mathbf{E}$ |  |
| 1           | Understanding the depth of the course content including project work if any विषयाबाबत शिक्षकाचे आकलन (असल्यास प्रकल्प कार्यासह)           | 85.96                                         | 9.64  | 1.75 | 0.87 | 1.75         |  |
| 2           | Extent of coverage of course taught by the teacher<br>शिकविल्या जाणाऱ्या विषयाचे शिक्षकाकडून केले जाणारे<br>विस्तारीकरण                   | 83.92                                         | 14.28 | 0    | 0.89 | 0.89         |  |
| 3           | Ability of the teacher to relate the topic with current situations अभ्यासक्रमाची वर्तमानातील परिस्थितीशी सांगड घालण्याची शिक्षकाची क्षमता | 82.14                                         | 13.39 | 2.67 | 1.78 | 0            |  |

|     |                                                                     | 00.10         |         | 4    | 1.00 | 0.60 |
|-----|---------------------------------------------------------------------|---------------|---------|------|------|------|
| 4   | The entire syllabus is completed in the stipulated                  | 80.18         | 15.31   | 1.80 | 1.80 | 0.90 |
|     | time frame                                                          |               |         |      |      |      |
|     | अभ्यासक्रम ठरावीक कालावधित पुर्ण केला जातो                          | 01.00         | 10.71   | 2 10 | 1.00 | 0.00 |
| 5   | Teacher are punctual and regular in taking lectures]                | 81.08         | 12.61   | 3.60 | 1.80 | 0.90 |
|     | practical and tutorial classes                                      |               |         |      |      |      |
|     | नियमित वर्ग, प्रात्याक्षीक आणि प्रशिक्षण वर्ग नियमित घेण्यासंदर्भात |               |         |      |      |      |
|     | शिक्षकांची प्रामाणीकता.                                             |               |         |      |      |      |
| 6   | ICT in the form of web sources, power point                         | 79.46         | 17.85   | 0    | 0.89 | 1.78 |
|     | presentations are a regular feature of the classroom                |               |         |      |      |      |
|     | teaching                                                            |               |         |      |      |      |
|     | महिती संसुचन तंत्रज्ञान, पॉवर पॉईंट सादरीकरण हे नियमित              |               |         |      |      |      |
|     | वर्गात शिकविण्याच्या पध्दत्तीचे वैशिष्ट्ये आहे.                     |               |         |      |      |      |
| 7   | Explanation of textual reading material with clarity                | 84.07         | 13.27   | 0.88 | 0.88 | 0.88 |
|     | and relevance                                                       |               |         |      |      |      |
|     | शिवितांना पाठ्यक्रमावर आधारीत क्रमिक पुस्तकांचे स्पष्टपणे आणि       |               |         |      |      |      |
|     | प्रासंगीकतेनुसार स्पष्टीकरण दिले जाते.                              |               |         |      |      | 0.55 |
| 8   | Information regarding additional reading sources is                 | 79.64         | 16.81   | 0.88 | 0.88 | 0.88 |
|     | given                                                               |               |         |      |      |      |
|     | पाठ्यक्रमावर आधारीत क्रमिक पुस्तकांव्यतिरिक्त अभ्यासाच्या इतर       |               |         |      |      |      |
|     | स्त्रोतांची माहिती वर्गात दिली जाते.                                |               |         |      |      |      |
| 9   | Values are taught from the prescribed syllabus in                   | 86.23         | 11.00   | 0.91 | 1.83 | 0    |
|     | terms of knowledge, concepts, manual skills,                        |               |         |      |      |      |
|     | analytical abilities and broadening perspectives.                   |               |         |      |      |      |
|     | नियोजित अभ्यासक्रमातून ज्ञान, संकल्पना, मानवी कौशल्य,               |               |         |      |      |      |
|     | विश्लेषणात्मक योग्यता आणि व्यापक दृष्टीकोन ह्यासंदर्भात मुल्ये      |               |         |      |      |      |
| 1.0 | शिकविली / रूजवीली जातात.                                            | 02.02         | 10.7    | 1.50 | 0.00 | 0.00 |
| 10  | Periodical assessment are conducted as per the                      | 83.93         | 12.5    | 1.78 | 0.89 | 0.89 |
|     | given schedule                                                      |               |         |      |      |      |
| 1.1 | उरवून दिलेल्या वेळापत्रकानुसार मुल्यांकनाचे कार्य केले जाते.        | <b>5</b> 0.54 | 4 7 0 2 | 4    | 1.5  | 0.00 |
| 11  | Evaluation is fair and unbiased                                     | 79.64         | 15.92   | 1.76 | 1.76 | 0.88 |
| 10  | मुल्यांकन निरपेक्ष आणि निरपवादपणे केले जाते.                        | <b>7</b> 0.00 | 15 15   | 2.52 | 2.52 |      |
| 12  | Regular and timely feedback is given for further                    | 79.09         | 15.45   | 2.72 | 2.72 | 0    |
|     | improvement                                                         |               |         |      |      |      |
|     | भविष्यात करावयाच्या सुधारणांसाठी नियमित व वेळेवर अभिप्राय           |               |         |      |      |      |
| 10  | दिले जातात                                                          | 05.40         | 10.00   | 1.05 |      | 0.0  |
| 13  | Teachers are accessible even after lectures                         | 85.18         | 12.03   | 1.85 | 0    | 0.9  |
| 1.4 | वर्गाबाहेरही शिक्षक सहज उपलब्ध असतात.                               | 00.20         | 7.11    | 2.55 |      | 0.00 |
| 14  | Teachers are instrumental in personality                            | 89.28         | 7.14    | 2.67 | 0    | 0.89 |
|     | development of the students                                         |               |         |      |      |      |
|     | विद्यार्थ्यांच्या व्यक्तिमत्व विकासाच्या दृष्टीने शिक्षक सतत        |               |         |      |      |      |
|     | प्रयत्नशिल असतात.                                                   |               |         |      |      |      |