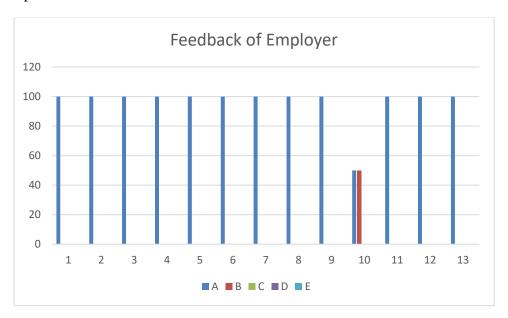

#### To Whom so Ever it May Concern

The Feedback mechanism provides Quantifiable and Qualitative measures for improvisation in the Teaching – Learning process. It stands impoverished without proper actions being executed to bring the desired results on improvisations. The following feedbacks forms have been received:

- Feedback of Students on Teachers,
- Students Feedback on College,
- Teachers Feedback on College,
- Non-Teaching Staff on College,
- Parents Feedback on College,
- Alumni Feedback on College,
- Employers Feedback and
- Managments Feedback on College.

Some of the observations made in the feedback on an average are as follows:

A graphical representation of the responses has been noted as per the Likert Scale of Strongly Agree, Agree, Neither Agree nor Disagree, Disagree, Strongly Disagree. The graph points out at some stray responses of strongly disagree for a few questions. The Action Taken Report below gives the complete analysis of individual teachers which due to confidentiality has been conveyed in an amiable manner.