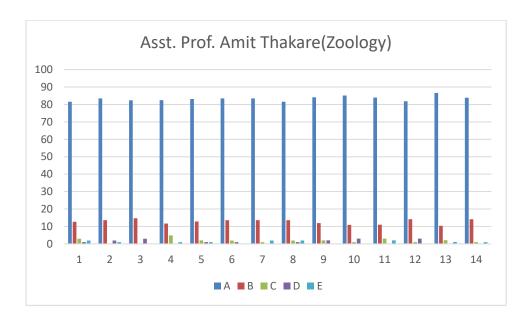

# Asst. Prof. Amit Thakare (Zoology)

#### **Feedback Analysis**

Learners have given their Responses on a 5 -point Likert Scale for-

|                                        | _    |
|----------------------------------------|------|
| Option A- Strongly agree-              | 4.16 |
| Option B- Agree-                       | 0.63 |
| Option C- Neither agree nor disagree - | 0.08 |
| Option D- Disagree-                    | 0.05 |
| Option E- Strongly disagree-           | 0.04 |

# On X-axis – Question number

- A- Strongly agree
- B- Agree
- C- Neither agree nor disagree
- D- Disagree
- E- Strongly disagree

| Que.<br>No. | Questions                                                                                                                          | Stude | Students Responses for following options in % |      |      |      |
|-------------|------------------------------------------------------------------------------------------------------------------------------------|-------|-----------------------------------------------|------|------|------|
|             |                                                                                                                                    | A     | В                                             | С    | D    | E    |
| 1           | Understanding the depth of the course content including project work if any विषयाबाबत शिक्षकाचे आकलन (असल्यास प्रकल्प कार्यासह)    | 81.55 | 12.62                                         | 2.91 | 0.97 | 1.94 |
| 2           | Extent of coverage of course taught by the teacher शिकविल्या जाणाऱ्या विषयाचे शिक्षकाकडून केले जाणारे विस्तारीकरण                  | 83.49 | 13.59                                         | 0    | 1.94 | 0.97 |
| 3           | Ability of the teacher to relate the topic with current situations अभ्यासक्रमाची वर्तमानातील परिस्थितीशी सांगड घालण्याची शिक्षकाची | 82.35 | 14.70                                         | 0    | 2.94 | 0    |

|    | क्षमता                                                                                                                                                                                                                                                                                         |       |       |      |      |       |
|----|------------------------------------------------------------------------------------------------------------------------------------------------------------------------------------------------------------------------------------------------------------------------------------------------|-------|-------|------|------|-------|
| 4  | The entire syllabus is completed in the stipulated time frame<br>अभ्यासक्रम उरावीक कालावधित पुर्ण केला जातो                                                                                                                                                                                    | 82.52 | 11.65 | 4.85 | 0    | 0.97  |
| 5  | Teacher are punctual and regular in taking lectures] practical and tutorial classes नियमित वर्ग, प्रात्याक्षीक आणि प्रशिक्षण वर्ग नियमित घेण्यासंदर्भात शिक्षकांची प्रामाणीकता.                                                                                                                | 83.16 | 12.87 | 1.98 | 0.99 | 0.99` |
| 6  | ICT in the form of web sources, power point presentations are a regular feature of the classroom teaching महिती संसुचन तंत्रज्ञान, पॉवर पॉईंट सादरीकरण हे नियमित वर्गात शिकविण्याच्या पध्दत्तीचे वैशिष्ट्ये आहे.                                                                               | 83.49 | 13.59 | 1.94 | 0.97 | 0     |
| 7  | Explanation of textual reading material with clarity and relevance शिवितांना पाठ्यक्रमावर आधारीत क्रमिक पुस्तकांचे स्पष्टपणे आणि प्रासंगीकतेनुसार स्पष्टीकरण दिले जाते.                                                                                                                        | 83.49 | 13.59 | 0.97 | 0    | 1.94  |
| 8  | Information regarding additional reading sources is given पाठ्यक्रमावर आधारीत क्रमिक पुस्तकांव्यतिरिक्त अभ्यासाच्या इतर स्त्रोतांची माहिती वर्गात दिली जाते.                                                                                                                                   | 81.55 | 13.59 | 1.94 | 0.97 | 1.94  |
| 9  | Values are taught from the prescribed syllabus in terms of knowledge, concepts, manual skills, analytical abilities and broadening perspectives. नियोजित अभ्यासक्रमातून ज्ञान, संकल्पना, मानवी कौशल्य, विश्लेषणात्मक योग्यता आणि व्यापक दृष्टीकोन ह्यासंदर्भात मुल्ये शिकविली / रूजवीली जातात. | 84.15 | 11.88 | 1.98 | 1.98 | 0     |
| 10 | Periodical assessment are conducted as per the given schedule उरवून दिलेल्या वेळापत्रकानुसार मुल्यांकनाचे कार्य केले जाते.                                                                                                                                                                     | 85.14 | 10.89 | 0.99 | 2.97 | 0     |
| 11 | Evaluation is fair and unbiased<br>मुल्यांकन निरपेक्ष आणि निरपवादपणे केले जाते.                                                                                                                                                                                                                | 84    | 11    | 3    | 0    | 2     |
| 12 | Regular and timely feedback is given for further improvement भविष्यात करावयाच्या सुधारणांसाठी नियमित व वेळेवर अभिप्राय दिले जातात                                                                                                                                                              | 81.81 | 14.14 | 1.01 | 3.03 | 0     |
| 13 | Teachers are accessible even after lectures वर्गाबाहेरही शिक्षक सहज उपलब्ध असतात.                                                                                                                                                                                                              | 86.59 | 10.30 | 2.06 | 0    | 1.03  |
| 14 | Teachers are instrumental in personality development of the students विद्यार्थ्यांच्या व्यक्तिमत्व विकासाच्या दृष्टीने शिक्षक सतत प्रयत्नशिल असतात.                                                                                                                                            | 83.83 | 14.14 | 1.01 | 0    | 1.01  |