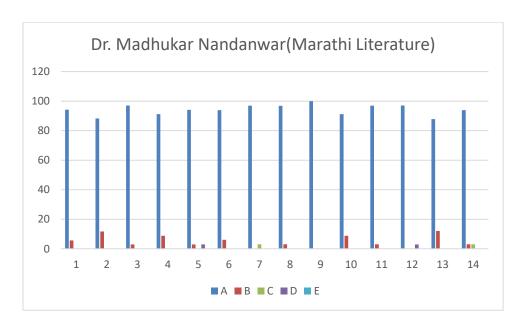

# Dr. Madhukar Nandanwar(Marathi)

#### **Feedback Analysis**

Learners have given their Responses on a 5 -point Likert Scale for-

| Option A- Strongly agree-              | 3.64 |
|----------------------------------------|------|
| Option B- Agree-                       | 1.00 |
| Option C- Neither agree nor disagree - | 0.23 |
| Option D- Disagree-                    | 0.04 |
| Option E- Strongly disagree-           | 0.06 |

# On X-axis – Question number

- A- Strongly agree
- B- Agree
- C- Neither agree nor disagree
- D- Disagree
- E- Strongly disagree

| Que. | Questions                                             | Students Responses for following option |       |      |        |      |  |  |
|------|-------------------------------------------------------|-----------------------------------------|-------|------|--------|------|--|--|
| No.  |                                                       |                                         |       | in % | o<br>O |      |  |  |
|      |                                                       | A                                       | В     | С    | D      | E    |  |  |
| 1    | Understanding the depth of the course content         | 66.66                                   | 24.73 | 6.45 | 0      | 2.15 |  |  |
|      | including project work if any                         |                                         |       |      |        |      |  |  |
|      | विषयाबाबत शिक्षकाचे आकलन (असल्यास प्रकल्प कार्यासह)   |                                         |       |      |        |      |  |  |
| 2    | Extent of coverage of course taught by the            | 70.65                                   | 22.82 | 4.34 | 1.08   | 1.08 |  |  |
|      | teacher                                               |                                         |       |      |        |      |  |  |
|      | शिकविल्या जाणाऱ्या विषयाचे शिक्षकाकडून केले जाणारे    |                                         |       |      |        |      |  |  |
|      | विस्तारीकरण                                           |                                         |       |      |        |      |  |  |
| 3    | Ability of the teacher to relate the topic with       | 69.56                                   | 22.82 | 3.26 | 3.26   | 1.08 |  |  |
|      | current situations                                    |                                         |       |      |        |      |  |  |
|      | अभ्यासक्रमाची वर्तमानातील परिस्थितीशी सांगड घालण्याची |                                         |       |      |        |      |  |  |

|          | शिक्षकाची क्षमता                                                                                                 |        |       |      |      |      |
|----------|------------------------------------------------------------------------------------------------------------------|--------|-------|------|------|------|
| 4        | The entire syllabus is completed in the                                                                          | 70.96  | 19.35 | 7.52 | 1.07 | 1.07 |
|          | stipulated time frame                                                                                            |        |       |      |      |      |
|          | अभ्यासक्रम ठरावीक कालावधित पुर्ण केला जातो                                                                       |        |       |      |      |      |
| 5        | Teacher are punctual and regular in taking                                                                       | 74.19  | 16.12 | 6.45 | 1.07 | 2.15 |
|          | lectures] practical and tutorial classes                                                                         |        |       |      |      |      |
|          | नियमित वर्ग, प्रात्याक्षीक आणि प्रशिक्षण वर्ग नियमित                                                             |        |       |      |      |      |
| <i>C</i> | घेण्यासंदर्भात शिक्षकांची प्रामाणीकता.                                                                           | 72.40  | 20.21 | 5.21 | 0    | 1.00 |
| 6        | ICT in the form of web sources, power point                                                                      | 73.40  | 20.21 | 5.31 | 0    | 1.06 |
|          | presentations are a regular feature of the                                                                       |        |       |      |      |      |
|          | classroom teaching<br>महिती संसुचन तंत्रज्ञान, पॉवर पॉईंट सादरीकरण हे नियमित                                     |        |       |      |      |      |
|          | वर्गात शिकविण्याच्या पध्दत्तीचे वैशिष्ट्ये आहे.                                                                  |        |       |      |      |      |
| 7        | Explanation of textual reading material with                                                                     | 73.91  | 20.65 | 4.34 | 0    | 1.08 |
| <b>,</b> | clarity and relevance                                                                                            | , 5.71 | 20.00 |      | J    | 1.00 |
|          | शिवितांना पाठ्यक्रमावर आधारीत क्रमिक पुस्तकांचे स्पष्टपणे                                                        |        |       |      |      |      |
|          | आणि प्रासंगीकतेनुसार स्पष्टीकरण दिले जाते.                                                                       |        |       |      |      |      |
| 8        | Information regarding additional reading                                                                         | 74.46  | 17.02 | 5.31 | 1.06 | 2.12 |
|          | sources is given                                                                                                 |        |       |      |      |      |
|          | पाठ्यक्रमावर आधारीत क्रमिक पुस्तकांव्यतिरिक्त अभ्यासाच्या                                                        |        |       |      |      |      |
|          | इतर स्त्रोतांची माहिती वर्गात दिली जाते.                                                                         |        |       |      |      |      |
| 9        | Values are taught from the prescribed syllabus                                                                   | 69.89  | 22.58 | 4.30 | 2.15 | 1.07 |
|          | in terms of knowledge, concepts, manual skills,                                                                  |        |       |      |      |      |
|          | analytical abilities and broadening perspectives.                                                                |        |       |      |      |      |
|          | नियोजित अभ्यासक्रमातून ज्ञान, संकल्पना, मानवी कौशल्य,<br>विश्लेषणात्मक योग्यता आणि व्यापक दृष्टीकोन ह्यासंदर्भात |        |       |      |      |      |
|          | मुल्ये शिकविली / रूजवीली जातात.                                                                                  |        |       |      |      |      |
| 10       | Periodical assessment are conducted as per the                                                                   | 77.65  | 18.08 | 3.19 | 0    | 1.06 |
|          | given schedule                                                                                                   | 77.00  | 10,00 | 0.15 | Ü    | 1.00 |
|          | ठरवून दिलेल्या वेळापत्रकानुसार मुल्यांकनाचे कार्य केले जाते.                                                     |        |       |      |      |      |
| 11       | Evaluation is fair and unbiased                                                                                  | 72.34  | 21.27 | 5.31 | 0    | 1.06 |
|          | मुल्यांकन निरपेक्ष आणि निरपवादपणे केले जाते.                                                                     |        |       |      |      |      |
| 12       | Regular and timely feedback is given for further                                                                 | 74.46  | 18.08 | 4.25 | 2.12 | 1.06 |
|          | improvement                                                                                                      |        |       |      |      |      |
|          | भविष्यात करावयाच्या सुधारणांसाठी नियमित व वेळेवर अभिप्राय                                                        |        |       |      |      |      |
| 10       | दिले जातात                                                                                                       | 70.40  | 16.10 | 2.22 | 1.07 | 1.07 |
| 13       | Teachers are accessible even after lectures वर्गाबाहेरही शिक्षक सहज उपलब्ध असतात.                                | 78.49  | 16.12 | 3.22 | 1.07 | 1.07 |
| 14       | Teachers are instrumental in personality                                                                         | 74.46  | 21.27 | 2.12 | 0    | 2.12 |
| 14       | development of the students                                                                                      | /4.40  | 21.27 | 2.12 | U    | 2.12 |
|          | विद्यार्थ्यांच्या व्यक्तिमत्व विकासाच्या दृष्टीने शिक्षक सतत                                                     |        |       |      |      |      |
|          | प्रयत्नशिल असतात.                                                                                                |        |       |      |      |      |
|          |                                                                                                                  | l      | l     | 1    |      | l    |