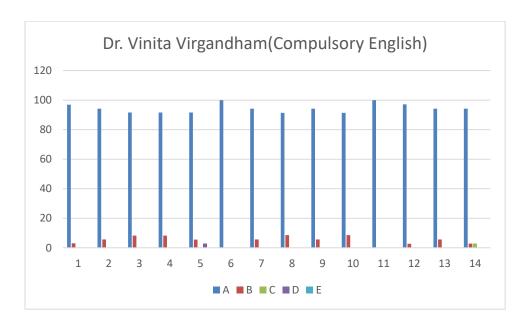

# Academic Session – 2023-24 Feedback from Students on Teaching Learning and Evaluation Faculty of Bachelor of Science

Dr. Vinita Virgandham (Compulsory English)

#### **Feedback Analysis**

Learners have given their Responses on a 5 -point Likert Scale for-

Option A- Strongly agreeOption B- AgreeOption C- Neither agree nor disagree Option D- DisagreeOption E- Strongly disagree0.03

On X-axis – Question number

- A- Strongly agree
- B- Agree
- C- Neither agree nor disagree
- D- Disagree
- E- Strongly disagree

| Q.<br>No. | Questions                                                                                                                                                                                                                                                                                      | Students Responses for following options in % |       |      |      |      |  |  |
|-----------|------------------------------------------------------------------------------------------------------------------------------------------------------------------------------------------------------------------------------------------------------------------------------------------------|-----------------------------------------------|-------|------|------|------|--|--|
|           |                                                                                                                                                                                                                                                                                                | A                                             | В     | С    | D    | E    |  |  |
| 1         | Understanding the depth of the course content including project work if any विषयाबाबत शिक्षकाचे आकलन (असल्यास प्रकल्प कार्यासह)                                                                                                                                                                | 85.71                                         | 14.28 | 0    | 0    | 0    |  |  |
| 2         | Extent of coverage of course taught by the teacher<br>शिकविल्या जाणाऱ्या विषयाचे शिक्षकाकडून केले जाणारे विस्तारीकरण                                                                                                                                                                           | 81.05                                         | 15.78 | 2.10 | 1.05 | 0    |  |  |
| 3         | Ability of the teacher to relate the topic with current situations अभ्यासक्रमाची वर्तमानातील परिस्थितीशी सांगड घालण्याची शिक्षकाची क्षमता                                                                                                                                                      | 79.38                                         | 16.49 | 3.09 | 1.03 | 0    |  |  |
| 4         | The entire syllabus is completed in the stipulated time frame अभ्यासक्रम ठरावीक कालावधित पुर्ण केला जातो                                                                                                                                                                                       | 80                                            | 16.84 | 2.10 | 0    | 1.05 |  |  |
| 5         | Teacher are punctual and regular in taking lectures] practical and tutorial classes नियमित वर्ग, प्रात्याक्षीक आणि प्रशिक्षण वर्ग नियमित घेण्यासंदर्भात शिक्षकांची प्रामाणीकता.                                                                                                                | 76.84                                         | 20    | 1.05 | 1.05 | 1.05 |  |  |
| 6         | ICT in the form of web sources, power point presentations are a regular feature of the classroom teaching महिती संसुचन तंत्रज्ञान, पॉवर पॉईंट सादरीकरण हे नियमित वर्गात शिकविण्याच्या पध्दत्तीचे वैशिष्ट्ये आहे.                                                                               | 77.41                                         | 18.27 | 2.15 | 1.07 | 1.07 |  |  |
| 7         | Explanation of textual reading material with clarity and relevance शिवितांना पाठ्यक्रमावर आधारीत क्रमिक पुस्तकांचे स्पष्टपणे आणि प्रासंगीकतेनुसार स्पष्टीकरण दिले जाते.                                                                                                                        | 81.72                                         | 16.12 | 1.07 | 0    | 1.07 |  |  |
| 8         | Information regarding additional reading sources is given पाठ्यक्रमावर आधारीत क्रमिक पुस्तकांव्यतिरिक्त अभ्यासाच्या इतर स्त्रोतांची माहिती वर्गात दिली जाते.                                                                                                                                   | 79.16                                         | 16.66 | 2.08 | 0    | 2.08 |  |  |
| 9         | Values are taught from the prescribed syllabus in terms of knowledge, concepts, manual skills, analytical abilities and broadening perspectives. नियोजित अभ्यासक्रमातून ज्ञान, संकल्पना, मानवी कौशल्य, विश्लेषणात्मक योग्यता आणि व्यापक दृष्टीकोन ह्यासंदर्भात मुल्ये शिकविली / रूजवीली जातात. | 78.72                                         | 19.14 | 1.06 | 1.06 | 0    |  |  |
| 10        | Periodical assessment are conducted as per the given schedule उरवून दिलेल्या वेळापत्रकानुसार मुल्यांकनाचे कार्य केले जाते.                                                                                                                                                                     | 83.87                                         | 15.05 | 0    | 0    | 1.07 |  |  |
| 11        | Evaluation is fair and unbiased<br>मुल्यांकन निरपेक्ष आणि निरपवादपणे केले जाते.                                                                                                                                                                                                                | 77.89                                         | 18.94 | 1.05 | 1.05 | 1.05 |  |  |
| 12        | Regular and timely feedback is given for further improvement<br>भविष्यात करावयाच्या सुधारणांसाठी नियमित व वेळेवर अभिप्राय दिले<br>जातात                                                                                                                                                        | 75.82                                         | 18.68 | 4.39 | 1.09 | 0    |  |  |
| 13        | Teachers are accessible even after lectures वर्गाबाहेरही शिक्षक सहज उपलब्ध असतात.                                                                                                                                                                                                              | 80.21                                         | 17.58 | 1.09 | 0    | 1.09 |  |  |
| 14        | Teachers are instrumental in personality development of the students विद्यार्थ्यांच्या व्यक्तिमत्व विकासाच्या दृष्टीने शिक्षक सतत प्रयत्नशिल असतात.                                                                                                                                            | 78.94                                         | 18.94 | 1.05 | 0    | 1.05 |  |  |