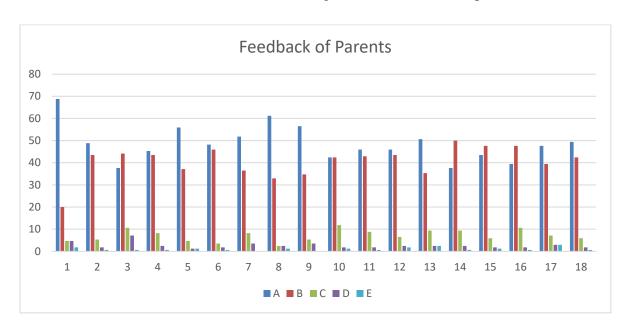

#### To Whom so Ever it May Concern

The Feedback mechanism provides Quantifiable and Qualitative measures for improvisation in the Teaching – Learning process. It stands impoverished without proper actions being executed to bring the desired results on improvisations. The following feedbacks forms have been received:

- Feedback of Students on Teachers,
- Students Feedback on College,
- Teachers Feedback on College,
- Non-Teaching Staff on College,
- Parents Feedback on College,
- Alumni Feedback on College,
- Employers Feedback and
- Managments Feedback on College.

Some of the observations made in the feedback on an average are as follows:

A graphical representation of the responses has been noted as per the Likert Scale of Strongly Agree, Agree, Neither Agree nor Disagree, Disagree, Strongly Disagree. The graph points out at some stray responses of strongly disagree for a few questions. The Action Taken Report below gives the complete analysis of individual teachers which due to confidentiality has been conveyed in an amiable manner.

- a. The faculty was apprised of the responses and was asked to take the feedback responses seriously as it could affect the learners' psyche.
- b. Feedback in the form of scepticism in the system and pedagogical approaches could initiate lacunae in imparting quality education.
- c. To introspect on the Feedback, and accordingly plan the dissemination of knowledge is the prime concern and priority for the Institution as per the Vision, Mission, Core Values and Quality Policy.

#### Conclusion

The faculties have taken the feedback from the students very seriously and the Institution with its mechanisms ensures to bring out positive results. The Institution believes in the competency of its faculty and provides opportunities to the faculties to update their pedagogical approaches. Advisory letters have been extended for further improvisations and Appreciation Letters expressing gratitude for the services extended by the faculty.