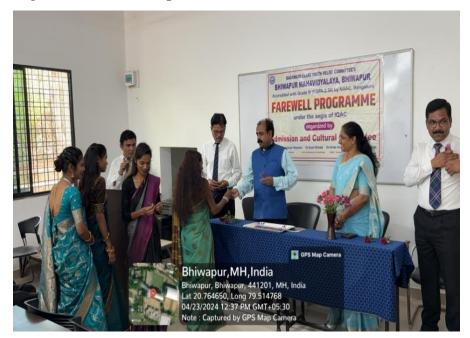

Participation of students and the staff during the 'Farewell Programme' on  $23^{rd}$  April, 2024.

Token of love was presented to all the Degree students at the hands of Dr. Jobi George, the Principal and the President of the Programme, Associate Prof. Dr. Sunil K. Shinde, the Member Secretary of Admission Committee, Asst. Prof. Dr. Vinita Virgandham, the IQAC Coordinator and Asst. Prof. Dr. Mangesh Kadu, Head, Department of Political Science on 23<sup>rd</sup> April, 2024.