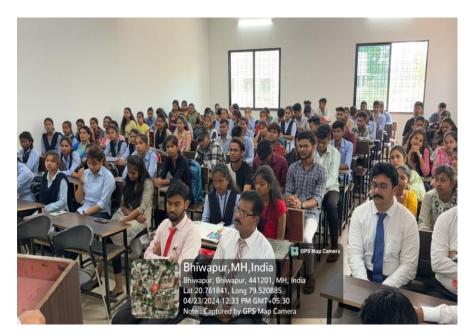

Participation of students and the staff during the 'Farewell Programme' on  $23^{rd}$  April, 2024.

Token of love was presented to all the Degree students at the hands of Dr. Jobi George, the Principal and the President of the Programme, Associate Prof. Dr. Sunil K. Shinde, the Member Secretary of Admission Committee, Asst. Prof. Dr. Vinita Virgandham, the IQAC Coordinator and Asst. Prof. Dr. Mangesh Kadu, Head, Department of Political Science on 23<sup>rd</sup> April, 2024.