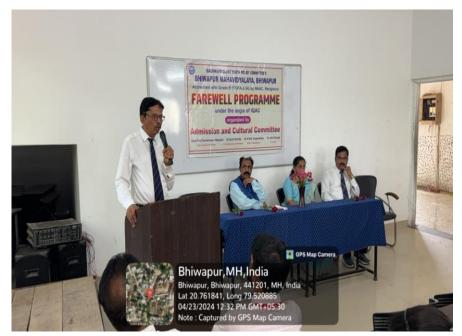

## A few visuals of the Programme

The Introductory Speech of the Programme was delivered by Associate Prof. Dr. Sunil K. Shinde, the Member Secretary of Admission Committee, on 23<sup>rd</sup> April, 2024.