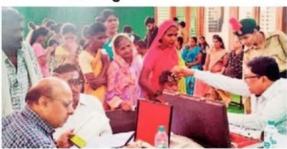

# **Enrolment for Free Ayushman Bharat-PM-JAY Card**

The Enrolment Camp for the Free Ayushman Bharat-PM-JAY Card was held from 11<sup>th</sup> January, 2024 to 12<sup>th</sup> January, 2024 in the Bhausaheb Mulak Memorial Indoor Sports Complex. Mr. Sharad Kadake and Mr. Shailesh Saraf, Computer Operators from Samta Foundation, facilitated the enrolment process. In total, 276 participants, including students and the residents of Bhiwapur Taluka availed the benefit of this Camp.