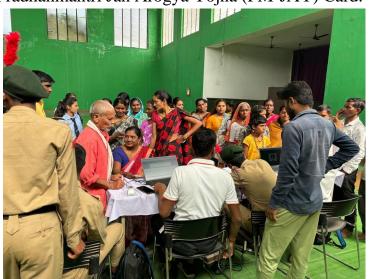

# Distribution of Spectacles and Free Ayushman Bharat – PM-JAY Cards

A Distribution Camp of Spectacles and PM-JAY Cards was organized on 22<sup>nd</sup> February, 2024. The beneficiaries received 237 spectacles and 276 PM-JAY Cards at the hands of Dr. Jobi George, the Principal of our College. The Proceeding of Event was conducted by Asst. Prof. Someshwar Wasekar and Asst. Prof. A.K. Sarwe proposed the formal Vote of Thanks.