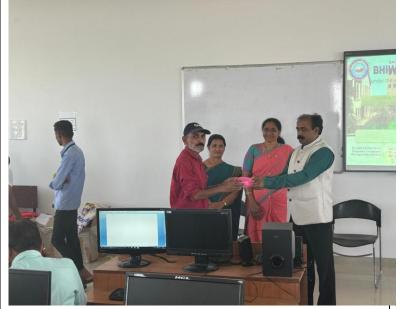

# Distribution of Spectacles and Free Ayushman Bharat – PM-JAY Cards

A Distribution Camp of Spectacles and PM-JAY Cards was organized on 22<sup>nd</sup> February, 2024. The beneficiaries received 237 spectacles and 276 PM-JAY Cards at the hands of Dr. Jobi George, the Principal of our College. The Proceeding of Event was conducted by Asst. Prof. Someshwar Wasekar and Asst. Prof. A.K. Sarwe proposed the formal Vote of Thanks.