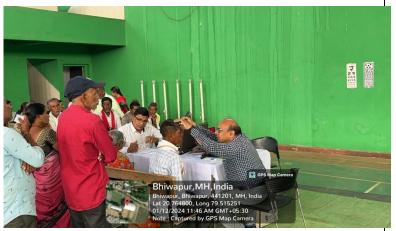

# Day One: 11th January, 2024

Optometrists Dr. Mayuri Rathod, Dr. Shubham Gattani, and Dr. Jayashri Bhoyar conducted comprehensive eye examinations and provided counselling on eye care and preventive measures. The Event was flawlessly managed by the Teaching and Non-teaching Staff of our College in association with NCC Cadets and NSS volunteers. The Eye Check-up Camp included examinations in the following categories:

- Vision
- Eye movements and coordination
- Prescription of glasses or contact lenses