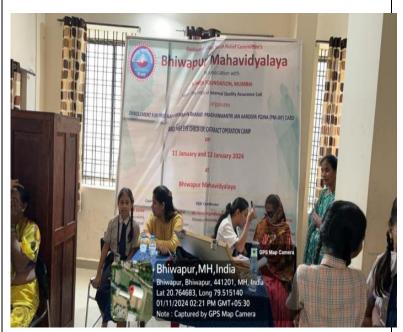

# **Enrolment for Free Ayushman Bharat-PM-JAY Card**

The Enrolment Camp for the Free Ayushman Bharat-PM-JAY Card was held from 11<sup>th</sup> January, 2024 to 12<sup>th</sup> January, 2024 in the Bhausaheb Mulak Memorial Indoor Sports Complex. Mr. Sharad Kadake and Mr. Shailesh Saraf, Computer Operators from Samta Foundation, facilitated the enrolment process. In total, 276 participants, including students and the residents of Bhiwapur Taluka availed the benefit of this Camp.

# Distribution of Spectacles and Free Ayushman Bharat – PM-JAY Cards

A Distribution Camp of Spectacles and PM-JAY Cards was organized on 22<sup>nd</sup> February, 2024. The beneficiaries received 237 spectacles and 276 PM-JAY Cards at the hands of Dr. Jobi George, the Principal of our College. The Proceeding of Event was conducted by Asst. Prof. Someshwar Wasekar and Asst. Prof. A.K. Sarwe proposed the formal Vote of Thanks.