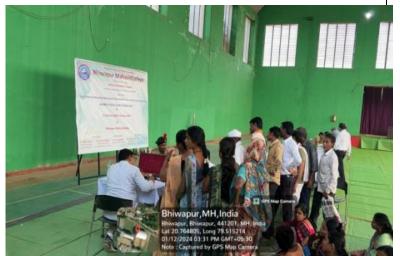

# Day One: 11th January, 2024

Optometrists Dr. Mayuri Rathod, Dr. Shubham Gattani, and Dr. Jayashri Bhoyar conducted comprehensive eye examinations and provided counselling on eye care and preventive measures. The Event was flawlessly managed by the Teaching and Non-teaching Staff of our College in association with NCC Cadets and NSS volunteers. The Eye Check-up Camp included examinations in the following categories:

# Day Two: 12<sup>th</sup> January, 2024

On the second day, Optometrists Dr. Chandrabhan Chouragade and Dr. Ashok Bhagat, both retired faculty from GMC, Nagpur, conducted further comprehensive eye examinations and counselling. Registration of the participants was handled by the Teaching and Nonteaching Staff of our College. A total of 1021 patients were benefited by free consultations and medications during the Camp. Out of these, 30 patients were shortlisted for Cataract Operations, and 9 patients consented to undergo surgical treatment at Lata