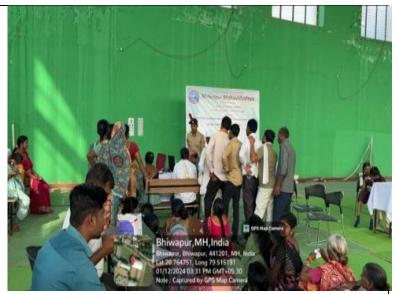

# Day One: 11th January, 2024

Optometrists Dr. Mayuri Rathod, Dr. Shubham Gattani, and Dr. Jayashri Bhoyar conducted comprehensive eye examinations and provided counselling on eye care and preventive measures. The Event was flawlessly managed by the Teaching and Non-teaching Staff of our College in association with NCC Cadets and NSS volunteers. The Eye Check-up Camp included examinations in the following categories:

# Day Two: 12<sup>th</sup> January, 2024

On the second day, Optometrists Dr. Chandrabhan Chouragade and Dr. Ashok Bhagat, both retired faculty from GMC, Nagpur, conducted further comprehensive eye examinations and counselling. Registration of the participants was handled by the Teaching and Nonteaching Staff of our College. A total of 1021 patients were benefited by free consultations and medications during the Camp. Out of these, 30 patients were shortlisted for Cataract Operations, and 9 patients consented to undergo surgical treatment at Lata