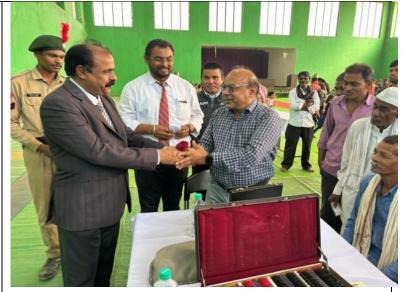

# Distribution of Spectacles and Free Ayushman Bharat – PM-JAY Cards

A Distribution Camp of Spectacles and PM-JAY Cards was organized on 22<sup>nd</sup> February, 2024. The beneficiaries received 237 spectacles and 276 PM-JAY Cards at the hands of Dr. Jobi George, the Principal of our College. The Proceeding of Event was conducted by Asst. Prof. Someshwar Wasekar and Asst. Prof. A.K. Sarwe proposed the formal Vote of Thanks.