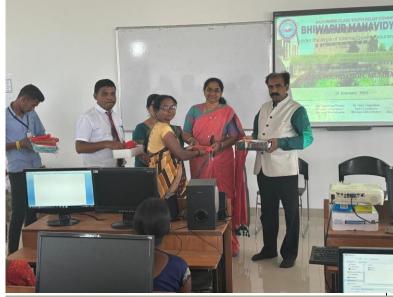

# Distribution of Spectacles and Free Ayushman Bharat – PM-JAY Cards

A Distribution Camp of Spectacles and PM-JAY Cards was organized on 22<sup>nd</sup> February, 2024. The beneficiaries received 237 spectacles and 276 PM-JAY Cards at the hands of Dr. Jobi George, the Principal of our College. The Proceeding of Event was conducted by Asst. Prof. Someshwar Wasekar and Asst. Prof. A.K. Sarwe proposed the formal Vote of Thanks.