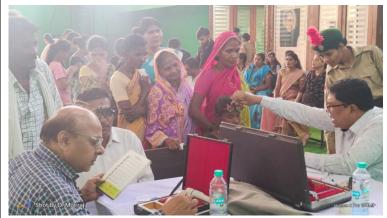

# **Enrolment for Free Ayushman Bharat-PM-JAY Card**

The Enrolment Camp for the Free Ayushman Bharat-PM-JAY Card was held from 11<sup>th</sup> January, 2024 to 12<sup>th</sup> January, 2024 in the Bhausaheb Mulak Memorial Indoor Sports Complex. Mr. Sharad Kadake and Mr. Shailesh Saraf, Computer Operators from Samta Foundation, facilitated the enrolment process. In total, 276 participants, including students and the residents of Bhiwapur Taluka availed the benefit of this Camp.