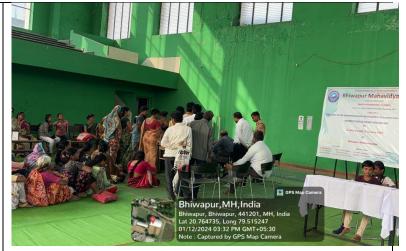

# DETAILED REPORT OF THE ACTVITY 2023-2024

|                       | <i>123-202</i> 4                                                                                                                       |
|-----------------------|----------------------------------------------------------------------------------------------------------------------------------------|
| ACADEMIC SESSION      | 2023-2024                                                                                                                              |
| ORGANIZING            | Bhiwapur Mahavidyalaya                                                                                                                 |
| INSTITUTION/COLLABORA |                                                                                                                                        |
| TING INSTITUTIONS     |                                                                                                                                        |
|                       |                                                                                                                                        |
| NAME OF THE ACTIVITY  | Enrollment for Free Ayushman Bharat-Pradhanmantri Jan<br>Arogya Yojna (PM-JAY) Card and Free Eye-check-up                              |
|                       | and Cataract Operation Camp                                                                                                            |
| CORE AREAS COVERED    | <ul> <li>Enrollment for Free Ayushman Bharat-PM-JAY Card.</li> <li>Eye Check-up of students and poor people in the society.</li> </ul> |
|                       | Cataract Operation                                                                                                                     |
|                       | Proper Medication to patients                                                                                                          |
| SCHEDULE              | From 11 <sup>th</sup> January, 2024 to 12 <sup>th</sup> January, 2024                                                                  |
| VENUE                 | Bhausaheb Mulak Memorial Indoor Sports Complex of our College                                                                          |
| MODE OF ACTIVITY      | Offline                                                                                                                                |
| (ONLINE/OFFLINE       |                                                                                                                                        |
| (IF ONLINE, GIVE      |                                                                                                                                        |
| WEBLINK)              |                                                                                                                                        |
| ORGANIZING            | Committee for Extension Services and Health Club and                                                                                   |
| COMMITTEES            | Yoga Unit                                                                                                                              |
| CHIEF COORDINATORS    | Asst. Prof. Someshwar Wasekar                                                                                                          |
|                       | Asst. Prof. Dr. Aditya K. Sarwe                                                                                                        |
| COMMITTEE MEMBER      | Associate Prof. Dr. Sunil K. Shinde                                                                                                    |
| KEYNOTE               | Dr. Jobi George                                                                                                                        |
| SPEAKER/RESOURCE      | Principal,                                                                                                                             |
|                       | Bhiwapur Mahavidyalaya                                                                                                                 |

# **Enrolment for Free Ayushman Bharat-PM-JAY Card**

The Enrolment Camp for the Free Ayushman Bharat-PM-JAY Card was held from 11<sup>th</sup> January, 2024 to 12<sup>th</sup> January, 2024 in the Bhausaheb Mulak Memorial Indoor Sports Complex. Mr. Sharad Kadake and Mr. Shailesh Saraf, Computer Operators from Samta Foundation, facilitated the enrolment process. In total, 276 participants, including students and the residents of Bhiwapur Taluka availed the benefit of this Camp.