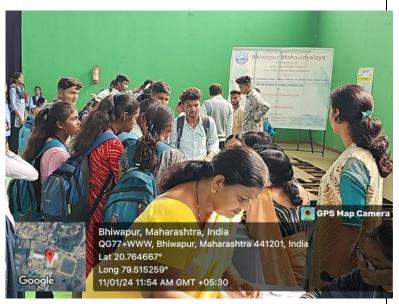

# **Enrolment for Free Ayushman Bharat-PM-JAY Card**

The Enrolment Camp for the Free Ayushman Bharat-PM-JAY Card was held from 11<sup>th</sup> January, 2024 to 12<sup>th</sup> January, 2024 in the Bhausaheb Mulak Memorial Indoor Sports Complex. Mr. Sharad Kadake and Mr. Shailesh Saraf, Computer Operators from Samta Foundation, facilitated the enrolment process. In total, 276 participants, including students and the residents of Bhiwapur Taluka availed the benefit of this Camp.