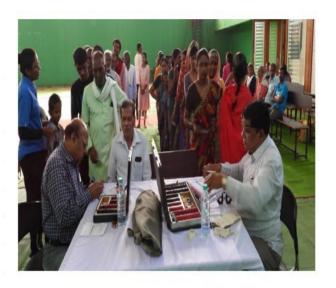

# Day One: 11th January, 2024

Optometrists Dr. Mayuri Rathod, Dr. Shubham Gattani, and Dr. Jayashri Bhoyar conducted comprehensive eye examinations and provided counselling on eye care and preventive measures. The Event was flawlessly managed by the Teaching and Non-teaching Staff of our College in association with NCC Cadets and NSS volunteers. The Eye Check-up Camp included examinations in the following categories:

# Day Two: 12<sup>th</sup> January, 2024

On the second day, Optometrists Dr. Chandrabhan Chouragade and Dr. Ashok Bhagat, both retired faculty from GMC, Nagpur, conducted further comprehensive eye examinations and counselling. Registration of the participants was handled by the Teaching and Nonteaching Staff of our College. A total of 1021 patients were benefited by free consultations and medications during the Camp. Out of these, 30 patients were shortlisted for Cataract Operations, and 9 patients consented to undergo surgical treatment at Lata