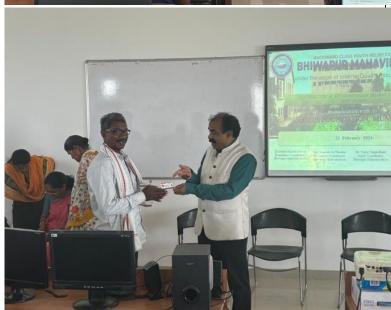

# Distribution of Spectacles and Free Ayushman Bharat – PM-JAY Cards

A Distribution Camp of Spectacles and PM-JAY Cards was organized on 22<sup>nd</sup> February, 2024. The beneficiaries received 237 spectacles and 276 PM-JAY Cards at the hands of Dr. Jobi George, the Principal of our College. The Proceeding of Event was conducted by Asst. Prof. Someshwar Wasekar and Asst. Prof. A.K. Sarwe proposed the formal Vote of Thanks.