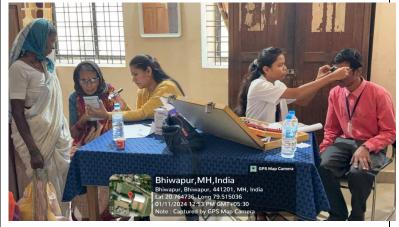

# Day One: 11th January, 2024

Optometrists Dr. Mayuri Rathod, Dr. Shubham Gattani, and Dr. Jayashri Bhoyar conducted comprehensive eye examinations and provided counselling on eye care and preventive measures. The Event was flawlessly managed by the Teaching and Non-teaching Staff of our College in association with NCC Cadets and NSS volunteers. The Eye Check-up Camp included examinations in the following categories:

- Vision
- Eye movements and coordination
- Prescription of glasses or contact lenses

# Day Two: 12<sup>th</sup> January, 2024

On the second day, Optometrists Dr. Chandrabhan Chouragade and Dr. Ashok Bhagat, both retired faculty from GMC, Nagpur, conducted further comprehensive eye examinations and counselling. Registration of the participants was handled by the Teaching and Nonteaching Staff of our College. A total of 1021 patients were benefited by free consultations and medications during the Camp. Out of these, 30 patients were shortlisted for Cataract Operations, and 9 patients consented to undergo surgical treatment at Lata