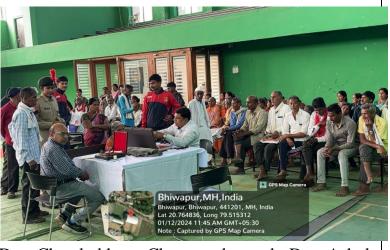

# Day Two: 12<sup>th</sup> January, 2024

On the second day, Optometrists Dr. Chandrabhan Chouragade and Dr. Ashok Bhagat, both retired faculty from GMC, Nagpur, conducted further comprehensive eye examinations and counselling. Registration of the participants was handled by the Teaching and Nonteaching Staff of our College. A total of 1021 patients were benefited by free consultations and medications during the Camp. Out of these, 30 patients were shortlisted for Cataract Operations, and 9 patients consented to undergo surgical treatment at Lata

Mangeshkar Hospital, Nagpur. Samta Foundation, under the supervision of Mr. Sandeep Hedau, took the responsibility to provide logistic support to these patients. The operations were successfully conducted on 17<sup>th</sup> January, 2024 and all the patients returned home safely on 18<sup>th</sup> January, 2024.