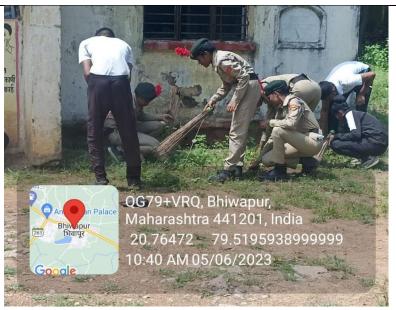

|                                                                             | 'Cleanliness Drive'.                                                                     |  |  |
|-----------------------------------------------------------------------------|------------------------------------------------------------------------------------------|--|--|
|                                                                             | • Created awareness among students and staff                                             |  |  |
|                                                                             |                                                                                          |  |  |
|                                                                             | about Institutional Social Responsibilities                                              |  |  |
|                                                                             | (ISR).                                                                                   |  |  |
|                                                                             | • Ensured the holistic development of our                                                |  |  |
|                                                                             | students.                                                                                |  |  |
| GEOTAG PHOTO GALLERY                                                        |                                                                                          |  |  |
| WITH CAPTIONS (Only GEOTAG                                                  |                                                                                          |  |  |
| photos covering the entire gamut/<br>span of the activity will be accepted) |                                                                                          |  |  |
| span of the activity will be accepted)                                      |                                                                                          |  |  |
|                                                                             |                                                                                          |  |  |
|                                                                             |                                                                                          |  |  |
|                                                                             |                                                                                          |  |  |
|                                                                             |                                                                                          |  |  |
|                                                                             |                                                                                          |  |  |
|                                                                             |                                                                                          |  |  |
|                                                                             |                                                                                          |  |  |
|                                                                             |                                                                                          |  |  |
|                                                                             | QG79+VRQ, Bhiwapur,                                                                      |  |  |
|                                                                             | Bhivapur Maharashtra 441201, India                                                       |  |  |
|                                                                             | 20.76472 79.5195938999999<br>10:05 AM 05/06/2023                                         |  |  |
|                                                                             | Goode                                                                                    |  |  |
|                                                                             | NCC Cadata in action during the Cleanliness                                              |  |  |
|                                                                             | NCC Cadets, in action, during the 'Cleanliness<br>Drive' in the premises of the College. |  |  |
|                                                                             | Drive in the premises of the Conege.                                                     |  |  |