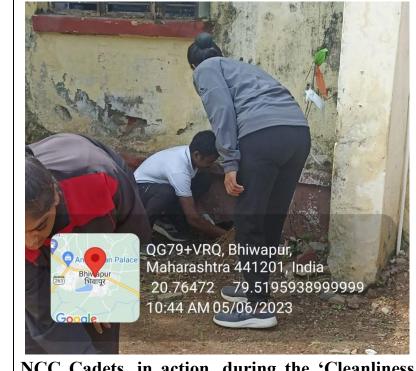

NCC Cadets, in action, during the 'Cleanliness Drive' in the premises of the Office of Taluka Health Officer.

NCC Cadets, in action, during the 'Cleanliness Drive' in the premises of the Bhiwapur Police Station