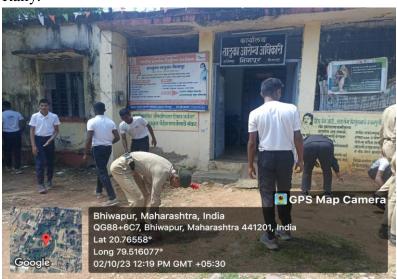

NCC Cadets, NSS Volunteers, students and the Staff members of our Institution showcasing slogans during the Rally.

NCC Cadets, NSS Volunteers, students and the Staff members of our Institution, in action, during the Cleanliness Drive in the premises of the Office of Tahsil Health Officer.