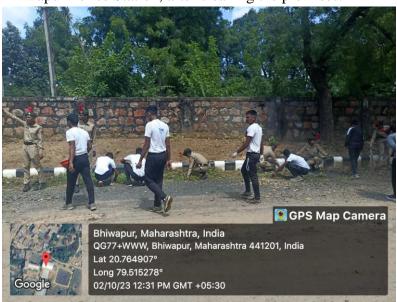

GEOTAG PHOTO GALLERY WITH CAPTIONS (Only GEOTAG photos covering the entire gamut/span of the activity will be accepted)

NCC Cadets, NSS Volunteers, students and the Staff members of our Institution posing for a snapshot during the Rally

NCC Cadets, NSS Volunteers, students and the Staff members of our Institution showcasing slogans during the Rally.

NCC Cadets, NSS Volunteers, students and the Staff members of our Institution, in action, during the Cleanliness Drive in the premises of the Office of Tahsil Health Officer.

NCC Cadets, NSS Volunteers, students and the Staff members of our Institution posing with the Officials of Bhiwapur Police Station, after cleaning the premises.

NCC Cadets, NSS Volunteers, students and the Staff members of our Institution, in action, during the Cleanliness Drive, in the premises of our College.

NCC Cadets, NSS Volunteers, students and the Staff members of our Institution disposing off the waste collected during the Cleanliness Drive.