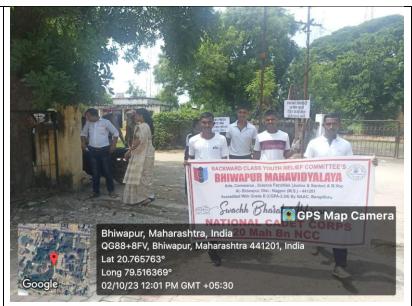

NCC Cadets, NSS Volunteers, students and the Staff members of our Institution showcasing slogans during the Rally.

NCC Cadets, NSS Volunteers, students and the Staff members of our Institution, in action, during the Cleanliness Drive in the premises of the Office of Tahsil Health Officer.