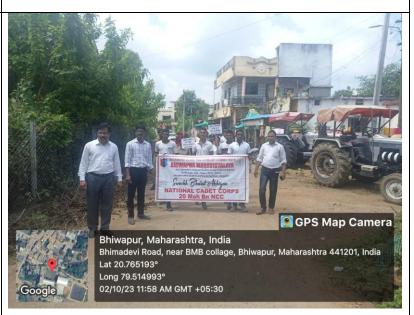

GEOTAG PHOTO GALLERY WITH CAPTIONS (Only GEOTAG photos covering the entire gamut/span of the activity will be accepted)

NCC Cadets, NSS Volunteers, students and the Staff members of our Institution posing for a snapshot during the Rally