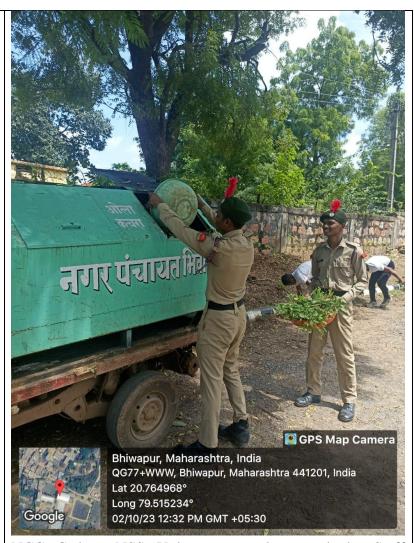

NCC Cadets, NSS Volunteers, students and the Staff members of our Institution posing with the Officials of Bhiwapur Police Station, after cleaning the premises.

NCC Cadets, NSS Volunteers, students and the Staff members of our Institution, in action, during the Cleanliness Drive, in the premises of our College.

NCC Cadets, NSS Volunteers, students and the Staff members of our Institution disposing off the waste collected during the Cleanliness Drive.