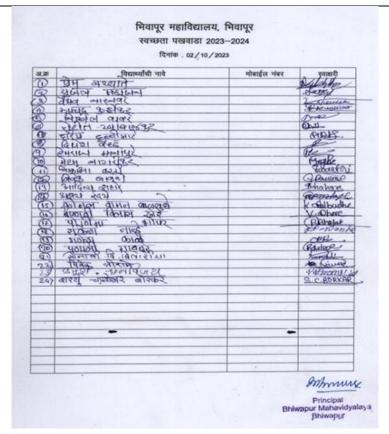

, तहसील स्वास्थ्य केंद्र परिसर, बस स्टैंड, पुलिस स्टेशन तथा महाविद्यालय परिसर में रासेयो व एनसीसी तथा कनिष्ठ महाविद्यालय के विद्यार्थियों के माध्यम से स्वच्छता अभियान चलाया गया.

कार्यक्रम में महाविद्यालय की प्राचार्य ड जोबी जॉर्ज, आयक्युएसी की समन्वयक ड विनिता विरगंधम, रासैयो कार्यक्रम अधिका प्रा. डॉ. मोतीराज चव्हाण, एनसीसी लेफ्टिनेंट प्रा. डॉ. योगेश मोरे, सांस्कृति समिति सदस्य सचिव प्रा.सोमेश्वर वासेक डॉ. मंगेश कडू, डॉ. अनीता महावादीवा डॉ. राजेश्री ओ.पी. डॉ. आदित्य सारवे, ड ज्योती बांते, डॉ.रविकांत मिश्रा, गुला गडेकर, सागर फेंडर, महाविद्यालय शिक्षक व शिक्षकेत्तर कर्मचारी, रासेयो स्वयंसेवक तथा एनसीसी के विद्यार्थी ब संख्या में उपस्थित थे.

News of the 'Cleanliness Drive' was published in the Daily "Navbharat" Newspaper on 3<sup>rd</sup> October, 2023.

# SCANNED COPY OF ATTENDANCE SHEET



#### **Attendance Sheet of NCC Cadets**

|       | स्वच्छता पखवाडा 2023-2024<br>दिनांक . 02/10/2023 |