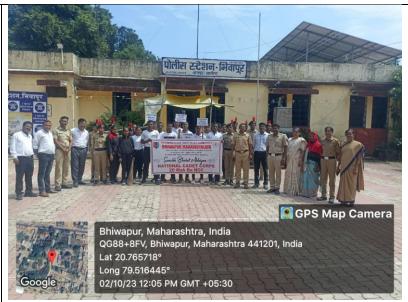

NCC Cadets, NSS Volunteers, students and the Staff members of our Institution posing with the Officials of Bhiwapur Police Station, after cleaning the premises.

NCC Cadets, NSS Volunteers, students and the Staff members of our Institution, in action, during the Cleanliness Drive, in the premises of our College.