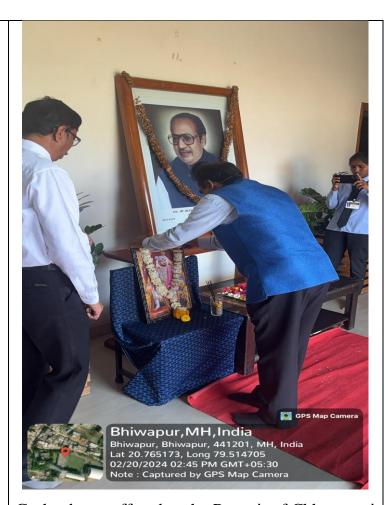

Garland was offered to the Portrait of Chhatrapati Shivaji Maharaj at the hands of Dr. Jobi George, the Principal of Bhiwapur Mahavidyalaya and Associate Prof. Dr. Sunil K. Shinde.

Garland was offered to the Portrait of Chhatrapati Shivaji Maharaj at the hands of Dr. Jobi George, the Principal of Bhiwapur Mahavidyalaya, Bhiwapur.