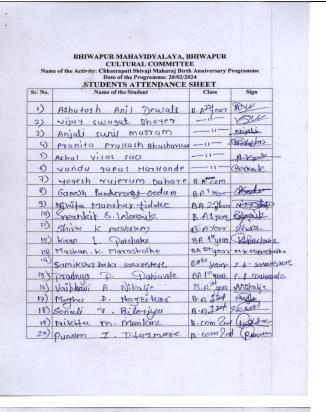

| SCANNED    | COPY    | OF |
|------------|---------|----|
| ATTENDANCI | E SHEET |    |

| Nan     | CULTURAL COMMITTE te of the Activity: Chhatrapati Shivaji Maharaj Biri Date of the Programme: 20/02/2 STUDENTS ATTENDANCE | th Anniversary F<br>024 | rogramme   |
|---------|---------------------------------------------------------------------------------------------------------------------------|-------------------------|------------|
| Sr. No. | Name of the Student                                                                                                       | Class                   | Sign       |
| 21)     | Sanjana Ramu Bhiwankas                                                                                                    | В.А.П.                  | Postinant  |
| 22)     | Kizan Bhagawan Rakhack                                                                                                    | B.A. III-pos            | tiRakha    |
| 23)     | Ashwini Abaji Atron                                                                                                       | B. ATTHER               | Ashus      |
| 24)     | Tejascomi Subhowsh Amballo                                                                                                | A COWTY                 | 90         |
| 25)     | Achal Totachand pubudhe                                                                                                   | B com Ind               | Abubuch    |
| 26)     | Pujer P. Beilbuelhe                                                                                                       | B.A Hand                | Ruia       |
| 295     | Shiyani R. Ahizakaz                                                                                                       | B.A Indge               | e Phivori  |
| 28)     | Shyance p. Shiloh                                                                                                         | B.A. II ha              | Shahine    |
| 29)     | Durga 5. Dechmarkh                                                                                                        | B.A II not you          | Deshmuk    |
| 20)     | Sulph P. yeads                                                                                                            | B.com Hyer              | . exects   |
| 31)     | Premin R. mundous                                                                                                         | B. A finel              | (pony      |
| 32)     | presured R. Kelogerine                                                                                                    | P. A find               | Bulgue     |
| 33)     | Minescripe P. gaphige                                                                                                     | B.A. God                | Carl Diese |
| 34)     | Tanuja K. Shambhailou                                                                                                     | B. Al year              | Stable     |
| 35]     | Akanksha B. Rout                                                                                                          | B. A. 45/1002           | aros-      |
| 36]     | Harrie K. Khedkar                                                                                                         | B. A. 45tx              | makkkhedke |
| 37)     | Victory K. Nedaso                                                                                                         | A.A Fyer                | Shel       |
| 08      | Saroj M. Selone                                                                                                           | PAISTON                 | 800/08     |
| 39)     | Nemiter N. Admane                                                                                                         | B. A 1 yam              | N. N. Adm  |
| 40)     | sweet P. Admane                                                                                                           | a. Astygar              | Delmen     |