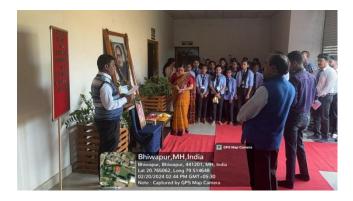

Students participated in the Birth Anniversary Programme of Chhatrapati Shivaji Maharaj on  $20^{\text{th}}$  February, 2024.

| NEWS PAPER COVERAGE | The news item of the Programme was published                                                                         |
|---------------------|----------------------------------------------------------------------------------------------------------------------|
| /MEDIA COVERAGE     | in the daily "Navrashtra" on 22 <sup>nd</sup> February, 2024.                                                        |
|                     | 58% <b>■</b> 6:39                                                                                                    |
|                     |                                                                                                                      |
|                     |                                                                                                                      |
|                     | नवराष्ट्र                                                                                                            |
|                     | पुर बाट तर आमार प्रदरान अवाय लाह याना कल.                                                                            |
|                     | भिवापूर महाविद्यालय                                                                                                  |
|                     | भिवापूर, प्रतिनिधी. भिवापूर महाविद्यालय, भिवापूर येथे स्<br>प्राचार्य डॉ.जोबी जॉर्ज यांच्या अध्यक्षतेखाली शिवजयंती ः |
|                     | उत्साहात साजरी करण्यात आली. छत्रपती शिवाजी स                                                                         |
|                     | महाराजांच्या प्रतिमेचे पुजन व माल्यार्पण करण्यात आले.<br>प्राचार्य डॉ.जोबी जॉर्ज यांनी छत्रपती शिवाजी महाराजांच्या   |
|                     | 0 0 0 0 0 0 0                                                                                                        |
|                     | आयक्युसी समन्वयक प्रा.डॉ. विनिता विरगंधम, प्रा.डॉ. सुनिल                                                             |
|                     | राहाटे प्रामुख्याने उपस्थित होते. संचालन व आभार प्रदर्शन                                                             |
|                     | सांस्कृतिक समिती प्रमुख प्रा.सोमश्चर वासेकर यांनी केले.<br>कार्यक्रमाला वरिष्ठ व कनिष्ठ महाविद्यालयातील प्राध्यापक व |
|                     | शिक्षकेत्तर कर्मचारी, विद्यार्थी उपस्थित होते.                                                                       |
|                     |                                                                                                                      |
|                     |                                                                                                                      |
|                     |                                                                                                                      |
|                     |                                                                                                                      |
|                     |                                                                                                                      |
|                     |                                                                                                                      |
|                     |                                                                                                                      |
|                     | Orange City Metro Edition                                                                                            |
|                     | 22 February 2024 Page No. 2<br>epaper.navarashtra.com                                                                |
|                     | 4 0 🗆                                                                                                                |
|                     |                                                                                                                      |