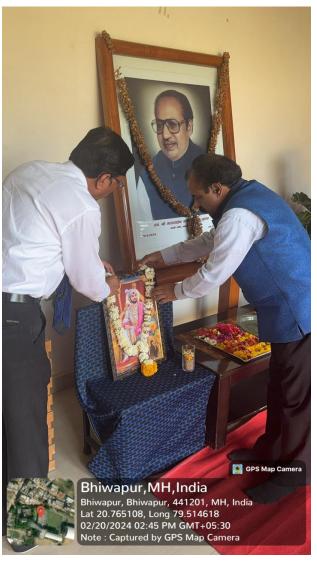

Garland was offered to the Portrait of Chhatrapati Shivaji Maharaj at the hands of Dr. Jobi George, the Principal of Bhiwapur Mahavidyalaya and Associate Prof. Dr. Sunil K. Shinde.

Garland was offered to the Portrait of Chhatrapati Shivaji Maharaj at the hands of Dr. Jobi George, the Principal of Bhiwapur Mahavidyalaya, Bhiwapur.