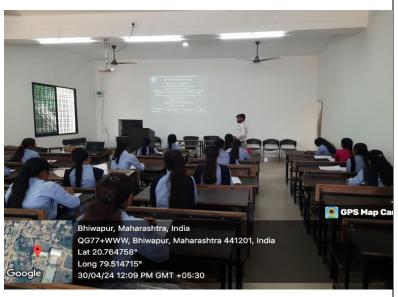

## THEORY EXAMINATION

APRIL 30, 2024

Dr. ANITA MAHAWADIWAR

ASST. PROF. DR. MANGESH KADU

DR. DNYANESHWAR KAMDI INVEGILATOR THEORY EXAMINATION BHIWAPUR MAHAVIDYALAYA

DR . OBI GEORGE PRINCIPAL

## Glimpses of Theory Examination conducted on 30<sup>th</sup> April, 2024 in Certificate Course in Panchayat Raj

Visit of Dr. Jobi George during the Theory Examination