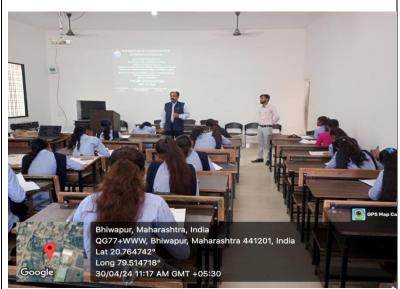

## THEORY EXAMINATION

APRIL 30, 2024

Dr. ANITA MAHAWADIWAR

ASST. PROF. DR. MANGESH KADU

DR. DNYANESHWAR KAMDI INVEGILATOR THEORY EXAMINATION BHIWAPUR MAHAVIDYALAYA

DR . OBI GEORGE PRINCIPAL

## Glimpses of Theory Examination conducted on 30<sup>th</sup> April, 2024 in Certificate Course in Panchayat Raj

Visit of Dr. Jobi George during the Theory Examination