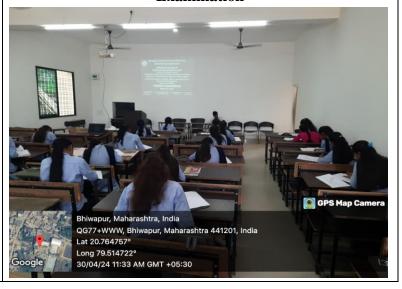

## THEORY EXAMINATION

APRIL 30, 2024

Dr. ANITA MAHAWADIWAR

ASST. PROF. DR. MANGESH KADU

DR. DNYANESHWAR KAMDI INVEGILATOR THEORY EXAMINATION BHIWAPUR MAHAVIDYALAYA

DR . OBI GEORGE PRINCIPAL

## Glimpses of Theory Examination conducted on 30<sup>th</sup> April, 2024 in Certificate Course in Panchayat Raj

Visit of Dr. Jobi George during the Theory Examination