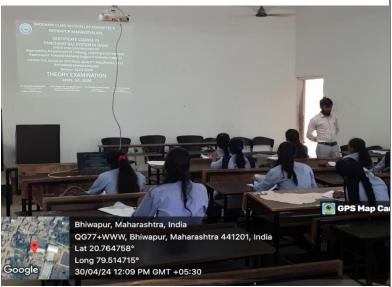

## THEORY EXAMINATION

APRIL 30, 2024

Dr. ANITA MAHAWADIWAR

ASST. PROF. DR. MANGESH KADU

DR. DNYANESHWAR KAMDI INVEGILATOR THEORY EXAMINATION BHIWAPUR MAHAVIDYALAYA

DR . OBI GEORGE PRINCIPAL

## Glimpses of Theory Examination conducted on 30<sup>th</sup> April, 2024 in Certificate Course in Panchayat Raj

Visit of Dr. Jobi George during the Theory Examination