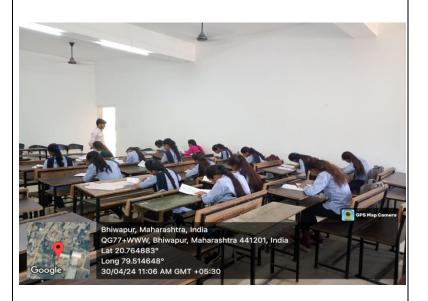

## THEORY EXAMINATION

APRIL 30, 2024

Dr. ANITA MAHAWADIWAR

ASST. PROF. DR. MANGESH KADU

DR. DNYANESHWAR KAMDI INVEGILATOR THEORY EXAMINATION BHIWAPUR MAHAVIDYALAYA

DR . OBI GEORGE PRINCIPAL

## Glimpses of Theory Examination conducted on 30<sup>th</sup> April, 2024 in Certificate Course in Panchayat Raj

Visit of Dr. Jobi George during the Theory Examination