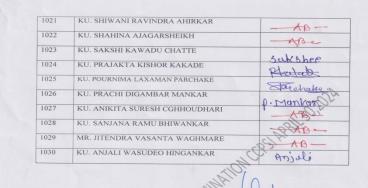

| ROLL. | NAME OF THE STUDENT          | SIGNATURE         |
|-------|------------------------------|-------------------|
| 1001  | KU. SEJAL O. BAGHEL          | Lejangbut         |
| 1002  | KU. TANUJA K. SHAMBHARKAR    | Photop:           |
| 1003  | KU. AKANSHA R. RAUT          | ARost-            |
| 1004  | KU. SAROJ M. SELORE          | Scopplors.        |
| 1005  | KU. SALONI S. LAUTRE         | C-AB-             |
| 1006  | KU. NASIM A. PATHAN          | -AB-              |
| 1007  | KU. VIDYA K. NAGOSE          | James             |
| 1008  | KU. VITHABAI S. KHANKHURE    | Oxhankhure        |
| 1009  | KU. BHAGYASHALI S. SONTAKKE  | Budalske          |
| 1010  | KU. MUSKAN K. MARASKOLHE     | M.k.Maraskoll     |
| 1011  | KU. SMRUTI S. INGALE         | S.S. Infalle      |
| 1012  | KU. SAMIKSHA B. SAWARKAR     | 5. b. Schoole Kot |
| 1013  | KU. GAYATRI S. THOMBARE      | Gamberre          |
| 1014  | KU, RESHMA T. CHATTE         | Phedte            |
| 1015  | KU. SAKSHI P. DADMAL         | -AB-              |
| 1016  | KU. SHUBHANGI S. BHOGE       | -AB-              |
| 1017  | KU. DISHA K. RAUT            | -AB-              |
| 1018  | KU. PUJA PARMESHWAR BALBUDHE | Rica              |
| 1019  | KU. VAISHNAVI DEVIDAS JUMDE  | Omche             |
| 1020  | KU. TANUJA BHIMRAO DHANVIJAY | Phanvisay.        |