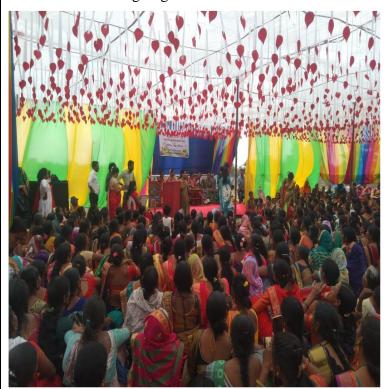

Dr. Jobi George, the Principal of our College, delivering his Presidential Address, during the Inaugural Ceremony of the Fashion Designing Lab.

During the gathering of Self -Help Group for Women, at Saleshahari, Asst. Prof. Dr. Anita Mahawadiwar encouraging the participants to enroll their names for the Certificate Course in 'Dress Designing and Tailoring'.