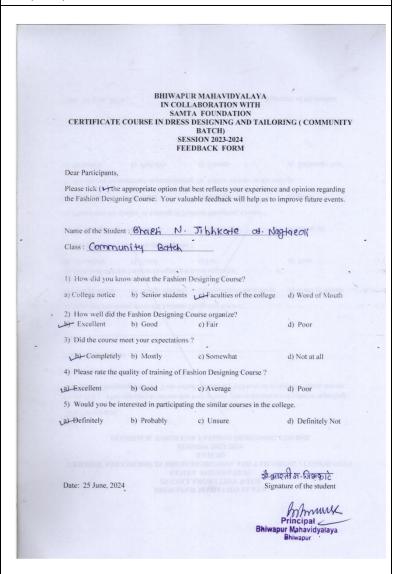

## BHIWAPUR MAHAVIDYALAYA IN COLLABORATION WITH SAMTA FOUNDATION CERTIFICATE COURSE IN DRESS DESIGNING AND TAILORING (COMMUNITY BATCH) SESSION 2023-2024 FEEDBACK FORM

Dear Participants,

Please tick ( the appropriate option that best reflects your experience and opinion regarding the Fashion Designing Course. Your valuable feedback will help us to improve future events.

Name of the Student: A&Chang N. Titake At Adya Class: Community Batch 1) How did you know about the Fashion Designing Course? a) College notice b) Senior students c) Faculties of the college d) Word of Mouth 2) How well did the Fashion Designing Course organize? b) Excellent b) Good c) Fair d) Poor 3) Did the course meet your expectations? b) Completely b) Mostly c) Somewhat d) Not at all 4) Please rate the quality of training of Fashion Designing Course? (a) Excellent b) Good c) Average d) Poor 5) Would you be interested in participating the similar courses in the college. a) Definitely b) Probably c) Unsure d) Definitely Not

Date: 25 June, 2024

Aechana N. Tidake Signature of the student

Principal

Bhiwapur Mahavidyalaya

Bhiwapur

GEOTAG PHOTO GALLERY
WITH CAPTIONS (Only GEOTAG
photos covering the entire
gamut/span of the activity will be
accepted)