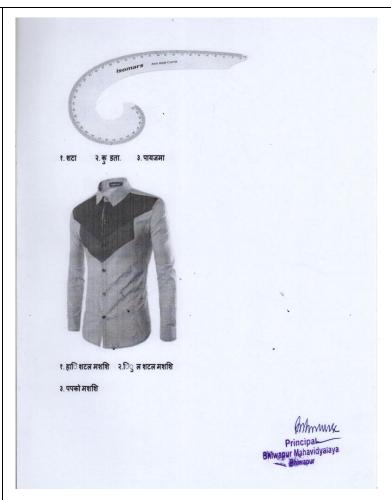

#### **Sample Question Paper**

```
३.शशलाई येवू िये म्व्हण्
८. बाँ बिब कशामध्ये बसवतात ?
      १. ररगं मध्ये. २. दात्री पट्टी मध्ये. ३. शटल मध्ये
 ९. कपड्यावर आकृती काढण्यासाठी कशाचा वापर के ला जातो
       १. संटीमीटर. २. के ची. ३. खडू
१०. शशलाई खोलण्यासाठी कशाचा वापर होतो?
          १. सीम रीपर. २. सर्डु . ३. पेि प्र.२ रा. चकु कक बरोबर ते ओळखा.
१. ऍम्ब्रायडरी करण्यासाठी सुती कापड लागतो.
      १. चक् . २. बरोबर
२. ऍम्ब्रायडरी करण्यासाठी साध्या दोरयाचा वापर होतो
       १. चकु . २. बरोबर
३. हात शशलाई करण्यासाठी शशलाई मशीि च्या सईचाु वापर होतो
       १. चकु . - २. बरोबर
४. मशशि मध्ये दोरा अडकल्या मुळे शशलाई मशीि छाि चालते
        १. चकु . २. बरोबर

प्र. ३.रा खाली हदलेली आकृती कोणती आहे ती ओळखा

गण

१. गह् टाका. २. धावता टाका. ३. साखळी टाका

१.साखळी टाका २. बटिहोल टाका ३.िु ली टाका

१. फ्रें च कवे. २. हहप कवे. ३. एल स्के ल

Principal
Bhiwapur Mahavidyalay
Bhiwapur