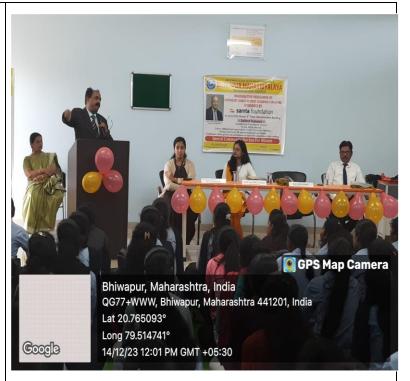

Dr. Jobi George, the Principal of our College, delivering his Presidential Address, during the Inaugural Ceremony of the Fashion Designing Lab.

During the gathering of Self -Help Group for Women, at Saleshahari, Asst. Prof. Dr. Anita Mahawadiwar encouraging the participants to enroll their names for the Certificate Course in 'Dress Designing and Tailoring'.