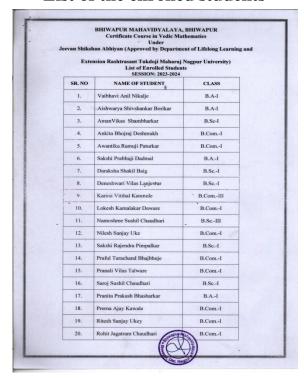

| PARTICIPATING STUDENTS | S. N. | Name of Students                 | Class    |
|------------------------|-------|----------------------------------|----------|
|                        | 1.    | Vaibhavi Anil Nikalje            | B.A-I    |
|                        | 2.    | Aishwarya Shivshankar<br>Borikar | B.A-I    |
|                        | 3.    | AmanVikas<br>Shambharkar         | B.Sc-I   |
|                        | 4.    | Ankita Bhojraj<br>Deshmukh       | B.ComI   |
|                        | 5.    | Awantika Ramuji<br>Paturkar      | B.ComI   |
|                        | 6.    | Sakshi Prabhuji Dadmal           | B.AI     |
|                        | 7.    | Daraksha Shakil Baig             | B.ScI    |
|                        | 8.    | Deneshwari Vilas<br>Lanjewar     | B.ScI    |
|                        | 9.    | Karina Vitthal Kanmule           | B.ComIII |
|                        | 10.   | Lokesh Kamalakar<br>Daware       | B.ComI   |
|                        | 11.   | Namoshree Sushil<br>Chaudhari    | B.ScIII  |
|                        | 12.   | Nilesh Sanjay Uke                | B.ComI   |
|                        | 13.   | Sakshi Rajendra<br>Pimpalkar     | B.ScI    |
|                        | 14.   | Praful Tarachand<br>Bhajbhuje    | B.ComI   |
|                        | 15.   | Pranali Vilas Talware            | B.ComI   |
|                        | 16.   | Saroj Sushil Chaudhari           | B.ScI    |

|                      | 17.      | Pranita Prakash<br>Bhasharkar                                                    | B.AI                                                                                        |
|----------------------|----------|----------------------------------------------------------------------------------|---------------------------------------------------------------------------------------------|
|                      | 18.      | Prerna Ajay Kawale                                                               | B.ComI                                                                                      |
|                      | 19.      | Ritesh Sanjay Ukey                                                               | B.ComI                                                                                      |
|                      | 20.      | Rohit Jagatram<br>Chaudhari                                                      | B.ComI                                                                                      |
|                      | 21.      | Samiksha Suresh<br>Rohankar                                                      | B.AI                                                                                        |
|                      | 22.      | Sakshi Kishor Samrutwar                                                          | B. ScI                                                                                      |
|                      | 23.      | Shital Bhaurao Bhande                                                            | B.ComIII                                                                                    |
|                      | 24.      | Smital Mukunda<br>Munghate                                                       | B.ComI                                                                                      |
|                      | 25.      | Saurabh Govinda Mangar                                                           | B.ScI                                                                                       |
|                      | 26.      | Umesh Satyadev Talmale                                                           | B.ComI                                                                                      |
|                      | 27.      | Vrushali Dipak Mohod                                                             | B.ComIII                                                                                    |
|                      | 28.      | Shushma Bandu Bhoyar                                                             | B.ComI                                                                                      |
|                      | 29.      | Sakshi Bhagwat<br>Titarmare                                                      | B.ScI                                                                                       |
| PROGRAMME OBJECTIVES | Certif   | icate in Vedic Mathematics                                                       | aims to:                                                                                    |
|                      | 2.<br>3. | Provide a comprehensive of the principles of Vedic Mathematics in ancient India. | Inthematics.  k calculation Mathematics  abilities and putations.  and cultural elopment of |

### List of the enrolled students