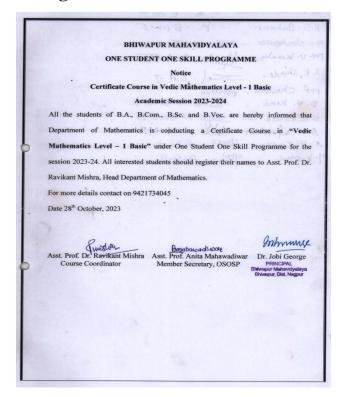

For the enrolment in the course, the Notice for the students was circulated on 28<sup>th</sup> October, 2023. In all, 29 students registered their names for this course. The Theory and Practical classes were conducted by the Course Coordinator Asst. Prof. Dr. Ravikant Mishra. Asst. Prof. Dr. Ravikant Mishra disseminated information on Indian Mathematics and taught the techniques and shortcuts for complex arithmetic calculations and algebraic operations, making it a popular choice for students, Professionals and Enthusiasts looking to enhance their Mathematical Skills. As such, he also explained the benefits of the Certificate Course, which are as follows:

GEOTAG PHOTO GALLERY WITH CAPTIONS (Only GEOTAG photos covering the entire gamut/span of the activity will be accepted)

GALLERY Notice was circulated for the students for general enrolling their names in the Course