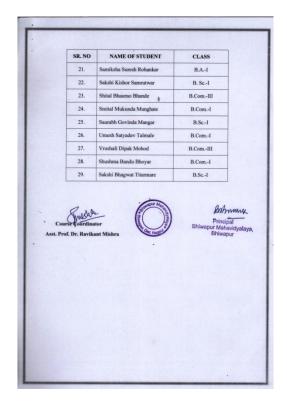

### List of the enrolled students

| PARTICIPATING STUDENTS | S. N. | Name of Students                 | Class    |
|------------------------|-------|----------------------------------|----------|
|                        | 1.    | Vaibhavi Anil Nikalje            | B.A-I    |
|                        | 2.    | Aishwarya Shivshankar<br>Borikar | B.A-I    |
|                        | 3.    | AmanVikas<br>Shambharkar         | B.Sc-I   |
|                        | 4.    | Ankita Bhojraj<br>Deshmukh       | B.ComI   |
|                        | 5.    | Awantika Ramuji<br>Paturkar      | B.ComI   |
|                        | 6.    | Sakshi Prabhuji Dadmal           | B.AI     |
|                        | 7.    | Daraksha Shakil Baig             | B.ScI    |
|                        | 8.    | Deneshwari Vilas<br>Lanjewar     | B.ScI    |
|                        | 9.    | Karina Vitthal Kanmule           | B.ComIII |
|                        | 10.   | Lokesh Kamalakar<br>Daware       | B.ComI   |
|                        | 11.   | Namoshree Sushil<br>Chaudhari    | B.ScIII  |
|                        | 12.   | Nilesh Sanjay Uke                | B.ComI   |
|                        | 13.   | Sakshi Rajendra<br>Pimpalkar     | B.ScI    |
|                        | 14.   | Praful Tarachand<br>Bhajbhuje    | B.ComI   |
|                        | 15.   | Pranali Vilas Talware            | B.ComI   |
|                        | 16.   | Saroj Sushil Chaudhari           | B.ScI    |

|                      | 17.      | Pranita Prakash<br>Bhasharkar                                                    | B.AI                                                                                        |
|----------------------|----------|----------------------------------------------------------------------------------|---------------------------------------------------------------------------------------------|
|                      | 18.      | Prerna Ajay Kawale                                                               | B.ComI                                                                                      |
|                      | 19.      | Ritesh Sanjay Ukey                                                               | B.ComI                                                                                      |
|                      | 20.      | Rohit Jagatram<br>Chaudhari                                                      | B.ComI                                                                                      |
|                      | 21.      | Samiksha Suresh<br>Rohankar                                                      | B.AI                                                                                        |
|                      | 22.      | Sakshi Kishor Samrutwar                                                          | B. ScI                                                                                      |
|                      | 23.      | Shital Bhaurao Bhande                                                            | B.ComIII                                                                                    |
|                      | 24.      | Smital Mukunda<br>Munghate                                                       | B.ComI                                                                                      |
|                      | 25.      | Saurabh Govinda Mangar                                                           | B.ScI                                                                                       |
|                      | 26.      | Umesh Satyadev Talmale                                                           | B.ComI                                                                                      |
|                      | 27.      | Vrushali Dipak Mohod                                                             | B.ComIII                                                                                    |
|                      | 28.      | Shushma Bandu Bhoyar                                                             | B.ComI                                                                                      |
|                      | 29.      | Sakshi Bhagwat<br>Titarmare                                                      | B.ScI                                                                                       |
| PROGRAMME OBJECTIVES | Certif   | icate in Vedic Mathematics                                                       | aims to:                                                                                    |
|                      | 2.<br>3. | Provide a comprehensive of the principles of Vedic Mathematics in ancient India. | Inthematics.  k calculation Mathematics  abilities and putations.  and cultural elopment of |