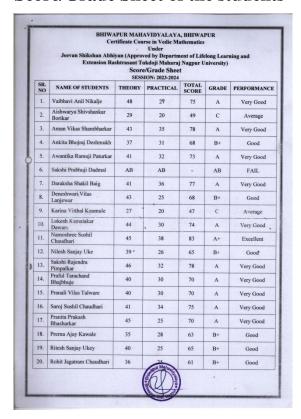

#### **Score/Grade Sheet of the students**

| SR.<br>NO | NAME OF STUDENT                                                                                | THEORY | PRACTICAL | TOTAL | GRADE | PERFORMANC                                                                                                                                                                                                                                                                                                                                                                                                                                                                                                                                                                                                                                                                                                                                                                                                                                                                                                                                                                                                                                                                                                                                                                                                                                                                                                                                                                                                                                                                                                                                                                                                                                                                                                                                                                                                                                                                                                                                                                                                                                                                                                                     |
|-----------|------------------------------------------------------------------------------------------------|--------|-----------|-------|-------|--------------------------------------------------------------------------------------------------------------------------------------------------------------------------------------------------------------------------------------------------------------------------------------------------------------------------------------------------------------------------------------------------------------------------------------------------------------------------------------------------------------------------------------------------------------------------------------------------------------------------------------------------------------------------------------------------------------------------------------------------------------------------------------------------------------------------------------------------------------------------------------------------------------------------------------------------------------------------------------------------------------------------------------------------------------------------------------------------------------------------------------------------------------------------------------------------------------------------------------------------------------------------------------------------------------------------------------------------------------------------------------------------------------------------------------------------------------------------------------------------------------------------------------------------------------------------------------------------------------------------------------------------------------------------------------------------------------------------------------------------------------------------------------------------------------------------------------------------------------------------------------------------------------------------------------------------------------------------------------------------------------------------------------------------------------------------------------------------------------------------------|
| 21.       | Samiksha Suresh<br>Rohankar                                                                    | 46     | 34        | 80    | A+    | Excellent                                                                                                                                                                                                                                                                                                                                                                                                                                                                                                                                                                                                                                                                                                                                                                                                                                                                                                                                                                                                                                                                                                                                                                                                                                                                                                                                                                                                                                                                                                                                                                                                                                                                                                                                                                                                                                                                                                                                                                                                                                                                                                                      |
| 22.       | Sakshi Kishor Samrutwar                                                                        | 46     | 36        | 82    | A+    | Excellent                                                                                                                                                                                                                                                                                                                                                                                                                                                                                                                                                                                                                                                                                                                                                                                                                                                                                                                                                                                                                                                                                                                                                                                                                                                                                                                                                                                                                                                                                                                                                                                                                                                                                                                                                                                                                                                                                                                                                                                                                                                                                                                      |
| 23.       | Shital Bhaurao Bhande                                                                          | 37     | 28        | 65    | B+    | Good                                                                                                                                                                                                                                                                                                                                                                                                                                                                                                                                                                                                                                                                                                                                                                                                                                                                                                                                                                                                                                                                                                                                                                                                                                                                                                                                                                                                                                                                                                                                                                                                                                                                                                                                                                                                                                                                                                                                                                                                                                                                                                                           |
| 24.       | Smital Mukunda<br>Munghate                                                                     | 41     | 30 *      | 71    | A     | Very Good                                                                                                                                                                                                                                                                                                                                                                                                                                                                                                                                                                                                                                                                                                                                                                                                                                                                                                                                                                                                                                                                                                                                                                                                                                                                                                                                                                                                                                                                                                                                                                                                                                                                                                                                                                                                                                                                                                                                                                                                                                                                                                                      |
| 25.       | Saurabh Govinda Mangar                                                                         | 42     | 32        | 74    | A     | Very Good                                                                                                                                                                                                                                                                                                                                                                                                                                                                                                                                                                                                                                                                                                                                                                                                                                                                                                                                                                                                                                                                                                                                                                                                                                                                                                                                                                                                                                                                                                                                                                                                                                                                                                                                                                                                                                                                                                                                                                                                                                                                                                                      |
| 26.       | Umesh Satyadev Talmale                                                                         | 35     | 32        | 67    | B+    | Good                                                                                                                                                                                                                                                                                                                                                                                                                                                                                                                                                                                                                                                                                                                                                                                                                                                                                                                                                                                                                                                                                                                                                                                                                                                                                                                                                                                                                                                                                                                                                                                                                                                                                                                                                                                                                                                                                                                                                                                                                                                                                                                           |
| 27.       | Vrushali Dipak Mohod                                                                           | AB     | AB        |       | AB    | FAIL                                                                                                                                                                                                                                                                                                                                                                                                                                                                                                                                                                                                                                                                                                                                                                                                                                                                                                                                                                                                                                                                                                                                                                                                                                                                                                                                                                                                                                                                                                                                                                                                                                                                                                                                                                                                                                                                                                                                                                                                                                                                                                                           |
| -00       |                                                                                                |        |           |       |       |                                                                                                                                                                                                                                                                                                                                                                                                                                                                                                                                                                                                                                                                                                                                                                                                                                                                                                                                                                                                                                                                                                                                                                                                                                                                                                                                                                                                                                                                                                                                                                                                                                                                                                                                                                                                                                                                                                                                                                                                                                                                                                                                |
| 38.       | Shushma Bandu Bhoyar                                                                           | 39     | 24        | 63    | B+    | Good                                                                                                                                                                                                                                                                                                                                                                                                                                                                                                                                                                                                                                                                                                                                                                                                                                                                                                                                                                                                                                                                                                                                                                                                                                                                                                                                                                                                                                                                                                                                                                                                                                                                                                                                                                                                                                                                                                                                                                                                                                                                                                                           |
| 29.       | Shushma Bandu Bhoyar Sakshi Bhagwat Titarmare Courte Correlinator Asst. Prof. Dr. Ravikant Mis | 39     | 30        | 69    | B+    | Good Good Good Annus Jincipal — J |
| 29.       | Sakshi Bhagwat Titarmare  Course Coordinator                                                   | 39     |           | 69    | B+    | Good  Good  Johnway  incipal   dahayidyalaya                                                                                                                                                                                                                                                                                                                                                                                                                                                                                                                                                                                                                                                                                                                                                                                                                                                                                                                                                                                                                                                                                                                                                                                                                                                                                                                                                                                                                                                                                                                                                                                                                                                                                                                                                                                                                                                                                                                                                                                                                                                                                   |
| 29.       | Sakshi Bhagwat Titarmare  Course Coordinator                                                   | 39     |           | 69    | B+    | Good  Good  Johnway  incipal   dahayidyalaya                                                                                                                                                                                                                                                                                                                                                                                                                                                                                                                                                                                                                                                                                                                                                                                                                                                                                                                                                                                                                                                                                                                                                                                                                                                                                                                                                                                                                                                                                                                                                                                                                                                                                                                                                                                                                                                                                                                                                                                                                                                                                   |
| 29.       | Sakshi Bhagwat Titarmare  Course Coordinator                                                   | 39     |           | 69    | B+    | Good  Good  Johnway  incipal   dahayidyalaya                                                                                                                                                                                                                                                                                                                                                                                                                                                                                                                                                                                                                                                                                                                                                                                                                                                                                                                                                                                                                                                                                                                                                                                                                                                                                                                                                                                                                                                                                                                                                                                                                                                                                                                                                                                                                                                                                                                                                                                                                                                                                   |
| 29.       | Sakshi Bhagwat Titarmare  Course Coordinator                                                   | 39     |           | 69    | B+    | Good  Good  Johnway  incipal   dahayidyalaya                                                                                                                                                                                                                                                                                                                                                                                                                                                                                                                                                                                                                                                                                                                                                                                                                                                                                                                                                                                                                                                                                                                                                                                                                                                                                                                                                                                                                                                                                                                                                                                                                                                                                                                                                                                                                                                                                                                                                                                                                                                                                   |
| 29.       | Sakshi Bhagwat Titarmare  Course Coordinator                                                   | 39     |           | 69    | B+    | Good  Good  Johnway  incipal   dahavidyalaya                                                                                                                                                                                                                                                                                                                                                                                                                                                                                                                                                                                                                                                                                                                                                                                                                                                                                                                                                                                                                                                                                                                                                                                                                                                                                                                                                                                                                                                                                                                                                                                                                                                                                                                                                                                                                                                                                                                                                                                                                                                                                   |
| 29.       | Sakshi Bhagwat Titarmare  Course Coordinator                                                   | 39     |           | 69    | B+    | Good  Good  Johnway  incipal   dahavidyalaya                                                                                                                                                                                                                                                                                                                                                                                                                                                                                                                                                                                                                                                                                                                                                                                                                                                                                                                                                                                                                                                                                                                                                                                                                                                                                                                                                                                                                                                                                                                                                                                                                                                                                                                                                                                                                                                                                                                                                                                                                                                                                   |
| 29.       | Sakshi Bhagwat Titarmare  Course Coordinator                                                   | 39     |           | 69    | B+    | Good  Good  Johnway  incipal   dahavidyalaya                                                                                                                                                                                                                                                                                                                                                                                                                                                                                                                                                                                                                                                                                                                                                                                                                                                                                                                                                                                                                                                                                                                                                                                                                                                                                                                                                                                                                                                                                                                                                                                                                                                                                                                                                                                                                                                                                                                                                                                                                                                                                   |
| 29.       | Sakshi Bhagwat Titarmare  Course Coordinator                                                   | 39     |           | 69    | B+    | Good  Good  Johnway  incipal   dahavidyalaya                                                                                                                                                                                                                                                                                                                                                                                                                                                                                                                                                                                                                                                                                                                                                                                                                                                                                                                                                                                                                                                                                                                                                                                                                                                                                                                                                                                                                                                                                                                                                                                                                                                                                                                                                                                                                                                                                                                                                                                                                                                                                   |