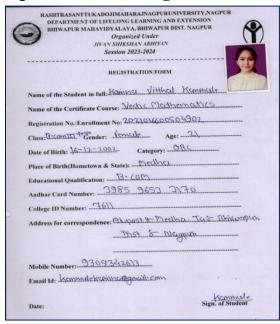

did your instructor communicate with you & others? Poor O O O O Excellent 3. Please state your rate for the interactivity level of the course. Poor O O O O • Excellent 4. How well prepared is the instructor? Poor O O O O Excellent 5. The syllabus and deliverables were clearly explained at the beginning of the course. Poor O O O O Excellent Suggestion if any: Asaig Signature of Prodicipants

GEOTAG PHOTO GALLERY WITH CAPTIONS (Only GEOTAG photos covering the entire gamut/span of the activity will be accepted)

GALLERY Notice was circulated for the students for general enrolling their names in the Course



Sanction Letter from Rashtrasant Tukadoji Maharaj Nagpur University for conducting Short Term Certificate Courses under Jeevan Shikshan Abhiyan



### Specimen of the Registration Form



### List of the enrolled students





### **Specimen of the Question Paper**

| Jeevan Shikshi      | n Abl  | VAPUR MAHAVIDVALAYA, BHIWAPUR<br>ertificate Course in Vedic Mathematics<br>Under<br>Liyan (Approved by Department of Lifelong Leari<br>Lashtrasant Tukdoji Maharaj Nagpur University)<br>SESSION: 2023-2024 | ning and  |
|---------------------|--------|-------------------------------------------------------------------------------------------------------------------------------------------------------------------------------------------------------------|-----------|
| Name of Students: _ |        | *