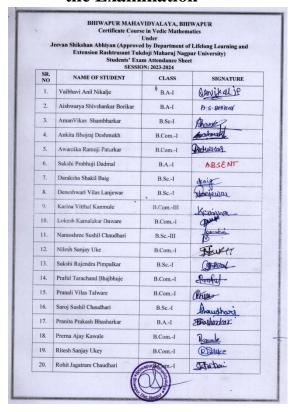

# Attendance Sheet of students appeared in the Examination

# SCANNED COPY OF ATTENDANCE SHEET

Principal Bhiwapur Mahavidyalaya