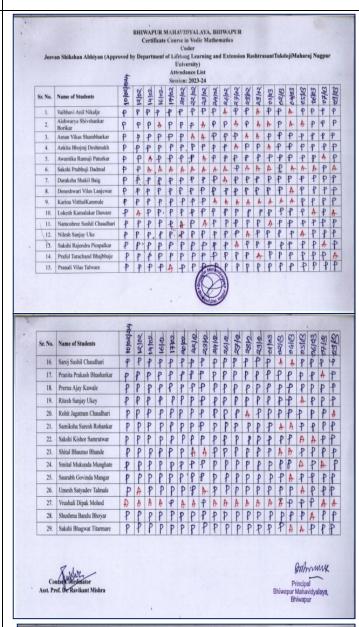

# Attendance Sheet of students appeared in the Examination

# SCANNED COPY OF ATTENDANCE SHEET

Principal Bhiwapur Mahavidyalaya