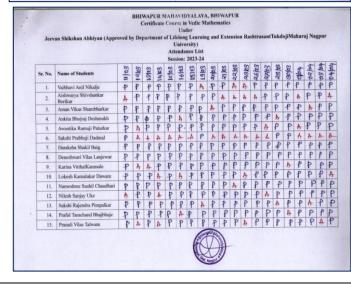

# Attendance Sheet of students appeared in the Examination

# SCANNED COPY OF ATTENDANCE SHEET

Principal Bhiwapur Mahavidyalaya