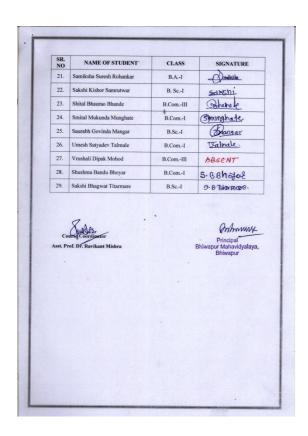

### List of the enrolled students

| PARTICIPATING STUDENTS | S. N. | Name of Students                 | Class    |
|------------------------|-------|----------------------------------|----------|
|                        | 1.    | Vaibhavi Anil Nikalje            | B.A-I    |
|                        | 2.    | Aishwarya Shivshankar<br>Borikar | B.A-I    |
|                        | 3.    | AmanVikas<br>Shambharkar         | B.Sc-I   |
|                        | 4.    | Ankita Bhojraj<br>Deshmukh       | B.ComI   |
|                        | 5.    | Awantika Ramuji<br>Paturkar      | B.ComI   |
|                        | 6.    | Sakshi Prabhuji Dadmal           | B.AI     |
|                        | 7.    | Daraksha Shakil Baig             | B.ScI    |
|                        | 8.    | Deneshwari Vilas<br>Lanjewar     | B.ScI    |
|                        | 9.    | Karina Vitthal Kanmule           | B.ComIII |
|                        | 10.   | Lokesh Kamalakar<br>Daware       | B.ComI   |
|                        | 11.   | Namoshree Sushil<br>Chaudhari    | B.ScIII  |
|                        | 12.   | Nilesh Sanjay Uke                | B.ComI   |
|                        | 13.   | Sakshi Rajendra<br>Pimpalkar     | B.ScI    |
|                        | 14.   | Praful Tarachand<br>Bhajbhuje    | B.ComI   |
|                        | 15.   | Pranali Vilas Talware            | B.ComI   |
|                        | 16.   | Saroj Sushil Chaudhari           | B.ScI    |

|                      | 17.      | Pranita Prakash<br>Bhasharkar                                                    | B.AI                                                                                        |
|----------------------|----------|----------------------------------------------------------------------------------|---------------------------------------------------------------------------------------------|
|                      | 18.      | Prerna Ajay Kawale                                                               | B.ComI                                                                                      |
|                      | 19.      | Ritesh Sanjay Ukey                                                               | B.ComI                                                                                      |
|                      | 20.      | Rohit Jagatram<br>Chaudhari                                                      | B.ComI                                                                                      |
|                      | 21.      | Samiksha Suresh<br>Rohankar                                                      | B.AI                                                                                        |
|                      | 22.      | Sakshi Kishor Samrutwar                                                          | B. ScI                                                                                      |
|                      | 23.      | Shital Bhaurao Bhande                                                            | B.ComIII                                                                                    |
|                      | 24.      | Smital Mukunda<br>Munghate                                                       | B.ComI                                                                                      |
|                      | 25.      | Saurabh Govinda Mangar                                                           | B.ScI                                                                                       |
|                      | 26.      | Umesh Satyadev Talmale                                                           | B.ComI                                                                                      |
|                      | 27.      | Vrushali Dipak Mohod                                                             | B.ComIII                                                                                    |
|                      | 28.      | Shushma Bandu Bhoyar                                                             | B.ComI                                                                                      |
|                      | 29.      | Sakshi Bhagwat<br>Titarmare                                                      | B.ScI                                                                                       |
| PROGRAMME OBJECTIVES | Certif   | icate in Vedic Mathematics                                                       | aims to:                                                                                    |
|                      | 2.<br>3. | Provide a comprehensive of the principles of Vedic Mathematics in ancient India. | Inthematics.  k calculation Mathematics  abilities and putations.  and cultural elopment of |