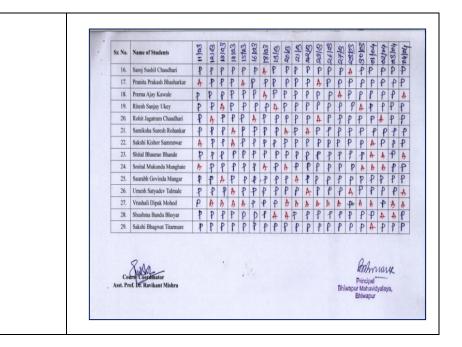

# Attendance Sheet of students appeared in the Examination

# SCANNED COPY OF ATTENDANCE SHEET

Principal Bhiwapur Mahavidyalaya