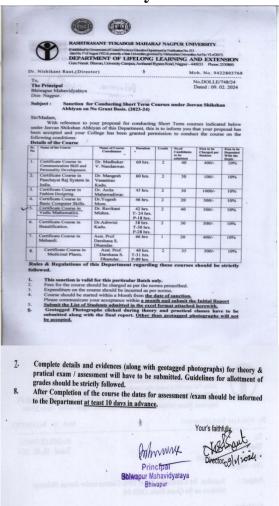

Sanction Letter from Rashtrasant Tukadoji Maharaj Nagpur University for conducting Short Term Certificate Courses under Jeevan Shikshan Abhiyan