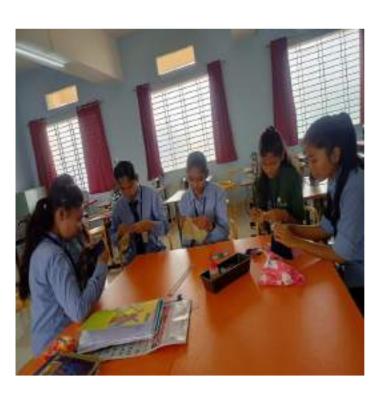

Specimen of the Notice issued to the students for enrolment in the self-financing Certificate Course in 'Fashion Designing' on 31<sup>st</sup> January, 2023.

Mrs. Pallavi Khande imparting training to students during the Course.