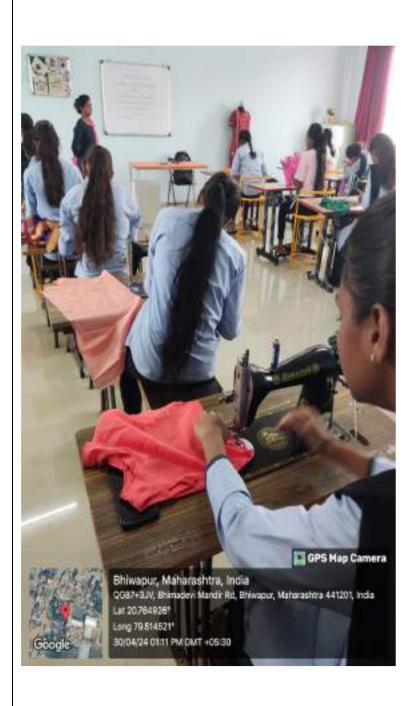

|                                                                                  | <ul> <li>challenge.</li> <li>Participants' Engagement: Keeping the participants engaged and motivated throughout the Training Programme was a challenge, particularly when the content was intense or the course duration was relatively long.</li> <li>Balancing Academic Commitments: The participants had ongoing academic commitments, making it challenging.</li> </ul>                                                                                                                                                                                                                                                                                                                                                                                                                                                                                                                                    |
|----------------------------------------------------------------------------------|-----------------------------------------------------------------------------------------------------------------------------------------------------------------------------------------------------------------------------------------------------------------------------------------------------------------------------------------------------------------------------------------------------------------------------------------------------------------------------------------------------------------------------------------------------------------------------------------------------------------------------------------------------------------------------------------------------------------------------------------------------------------------------------------------------------------------------------------------------------------------------------------------------------------|
| IMPACT/OUTCOME ACHIEVED                                                          | <ul> <li>Motivated our students to participate in the Flagship 'One Student One Skill Programme (OSOSP)' of our Institution.</li> <li>Twenty-two students participated in this Skill-oriented Training Programme.</li> <li>Students became competent to face the challenges ahead.</li> <li>Helped to reduce the unemployment ratio.</li> <li>Developed students' interest in the Certificate Course in 'Fashion Designing'.</li> <li>Built confidence among our students.</li> <li>Developed the overall personality of our students.</li> <li>Provided wider exposure to students in exploring their hidden talents.</li> <li>Ensured the holistic development of our students.</li> <li>The Certificate Course in 'Fashion Designing' for Senior College girl-students was highly successful, receiving positive Feedback for its practical curriculum, expert instructors and hands-on projects.</li> </ul> |
| GEOTAG PHOTO GALLERY<br>WITH CAPTIONS (Only GEOTAG<br>photos covering the entire | Students appreciated the creative learning<br>environment, enhanced skillset and increased<br>confidence in pursuing careers in Fashion Designing.<br>The course significantly boosted their enthusiasm<br>and professional readiness.                                                                                                                                                                                                                                                                                                                                                                                                                                                                                                                                                                                                                                                                          |
| gamut/span of the activity will be                                               |                                                                                                                                                                                                                                                                                                                                                                                                                                                                                                                                                                                                                                                                                                                                                                                                                                                                                                                 |

Specimen of the Notice issued to the students for enrolment in the self-financing Certificate Course in 'Fashion Designing' on 31<sup>st</sup> January, 2023.

Mrs. Pallavi Khande imparting training to students during the Course.