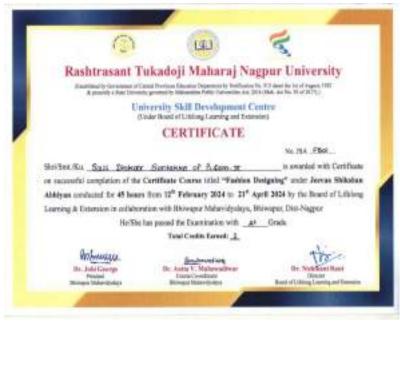

|                        | students, equipping them with the skills necessary<br>for achieving financial independence. A<br>commendable result of this course was its significant<br>contribution to the reduction in dropout rates among<br>girl students.<br>This initiative stands as a testament of the<br>Institution's commitment of providing<br>comprehensive Skill Development opportunities that<br>not only empower but also enhance the<br>employability of students, particularly those seeking<br>financial independence and personal growth.<br>The culmination of this endeavor witnessed twenty-<br>three trainees successfully completing the Certificate<br>Course in 'Fashion Designing'. These deserving<br>trainees were duly honoured with Certificates as<br>recognition of their accomplishment in successfully<br>mastering the Course. |
|------------------------|----------------------------------------------------------------------------------------------------------------------------------------------------------------------------------------------------------------------------------------------------------------------------------------------------------------------------------------------------------------------------------------------------------------------------------------------------------------------------------------------------------------------------------------------------------------------------------------------------------------------------------------------------------------------------------------------------------------------------------------------------------------------------------------------------------------------------------------|
| PROGRAMME OBJECTIVES   | <ul> <li>To motivate our students to participate in the Flagship 'One Student One Skill Programme (OSOSP)' of our Institution.</li> <li>To develop students' interest in the Skill-oriented Programmes</li> <li>To reduce the unemployment ratio.</li> <li>To make our students competent to face the challenges ahead.</li> <li>To give wider exposure to students in exploring their hidden talents.</li> <li>To ensure the empowerment of girl-students.</li> <li>To ensure the holistic development of our students.</li> </ul>                                                                                                                                                                                                                                                                                                    |
| PROBLEMS FACED, IF ANY | Arrangements: Organizing a Training Programme<br>involves various aspects such as venue,<br>arrangements, availability of resources, materials and<br>equipment. It was a challenge for the Committee.<br>Scheduling: Coordinating the schedules of the<br>trainers, students and other stakeholders to find<br>suitable time slots for the Training Sessions was a                                                                                                                                                                                                                                                                                                                                                                                                                                                                    |