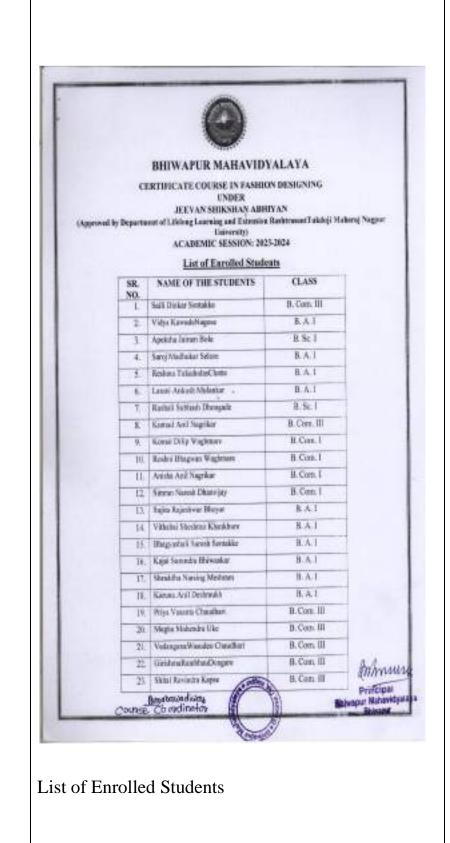

| COMMITTEE MEMBERS               | Asst. Prof. Dr. Ashwini Kadu                                                                          |
|---------------------------------|-------------------------------------------------------------------------------------------------------|
|                                 |                                                                                                       |
|                                 | Asst. Prof. Dr. Ravikant Mishra                                                                       |
|                                 | Asst. Prof. Amit Thakre                                                                               |
|                                 | Asst. Prof. Darshana Dhamdar                                                                          |
| <b>KEYNOTE SPEAKER/RESOURCE</b> | Mrs. Pallavi Khande, an expert in Fashion Designing                                                   |
| PERSON/PERSONS (Furnish a       | and garment manufacturing. She has been teaching                                                      |
| Brief Report on the Keynote     | Fashion Designing Course in Bhiwapur                                                                  |
| Speaker's Expertise)            | Mahavidyalaya for a year. She is a Diploma holder<br>in Fashion Designing.                            |
|                                 |                                                                                                       |
|                                 |                                                                                                       |
| BENEFICIARIES/TARGET            | All the girl students of the College                                                                  |
| GROUP                           |                                                                                                       |
| NUMBER OF                       | 23                                                                                                    |
| STUDENTS/BENEFICIARIES          |                                                                                                       |
| DETAILED REPORT OF THE          | The 'Committee for Running B. VOC. Degree                                                             |
| ΑCTIVITY                        | Programmes (Bachelor of Vocation), Community                                                          |
|                                 | Colleges, Career Oriented Programmes, Advanced                                                        |
|                                 | Diploma Programmes and One Student One Skill                                                          |
|                                 | Programme (OSOSP)', under the aegis of Internal                                                       |
|                                 | Quality Assurance Cell, conducted a Self-financing                                                    |
|                                 | Certificate Course in 'Fashion Designing' under                                                       |
|                                 | 'Jivan Shikshan Abhiyan, Department of Life Long                                                      |
|                                 | Learning and Extension, Rashtrasant Tukadoji                                                          |
|                                 | Maharaj Nagpur University, Nagpur', during the                                                        |
|                                 | Academic Session 2023-2024.                                                                           |
|                                 | The Programme was inaugurated at the hands of Dr.                                                     |
|                                 | Jobi George, the Principal of our College. Asst. Prof.                                                |
|                                 | Dr. Ashwini Kadu and Asst. Prof. Dr. Anita<br>Mahawadiwar Coordinator of the Cortificate Course       |
|                                 | Mahawadiwar, Coordinator of the Certificate Course<br>in 'Eastion Designing' were prominently present |
|                                 | in 'Fashion Designing' were prominently present<br>during the Inaugural Ceremony.                     |
|                                 |                                                                                                       |
|                                 | In all, twenty-three students enthusiastically                                                        |
|                                 | participated in this comprehensive training initiative.                                               |
|                                 | The primary aim of the Certificate Course in                                                          |
|                                 | 'Fashion Designing' was to empower our girl                                                           |