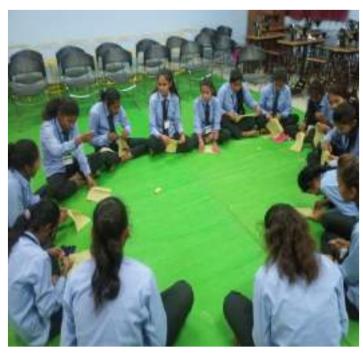

Specimen of the Notice issued to the students for enrolment in the self-financing Certificate Course in 'Fashion Designing' on 31<sup>st</sup> January, 2023.

Mrs. Pallavi Khande imparting training to students during the Course.