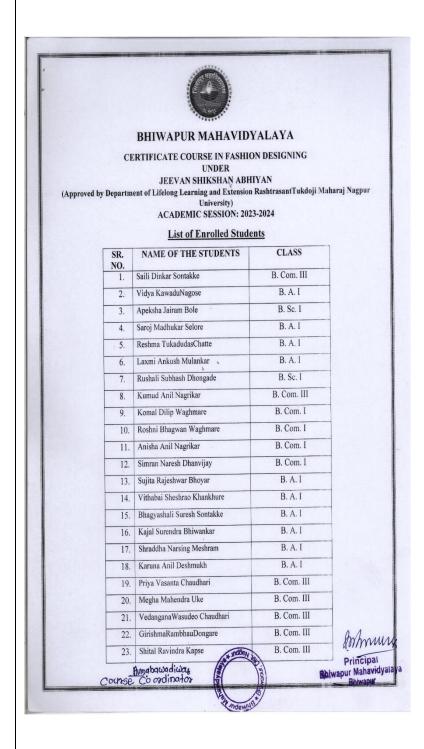

List of Enrolled Students

Mrs. Pallavi Khande imparting training to students during the Course.

CCFD30042024