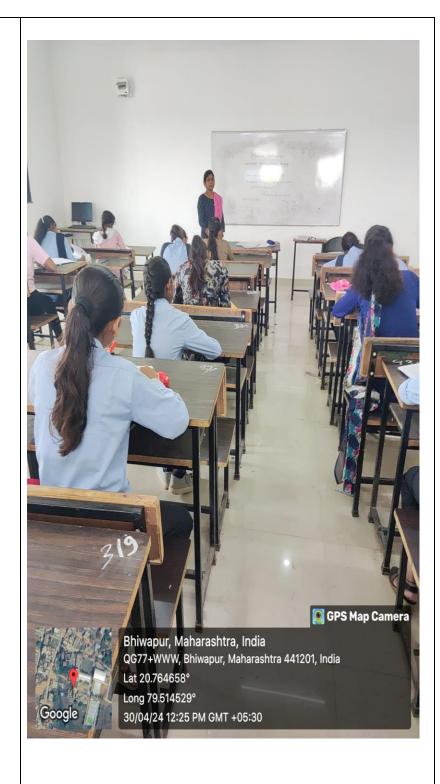

mmuse Principal Bhiwapur Mahavidyalaya Bhiwapur

**Sample Question Paper** 

Asst. Prof. Dr. Jyoti Bante invigilating the Theory Examination of the Certificate Course in 'Fashion Designing'.

Asst. Prof. Dr. Jyoti Bante invigilating the Practical Examination of the Certificate Course in 'Fashion Designing'.