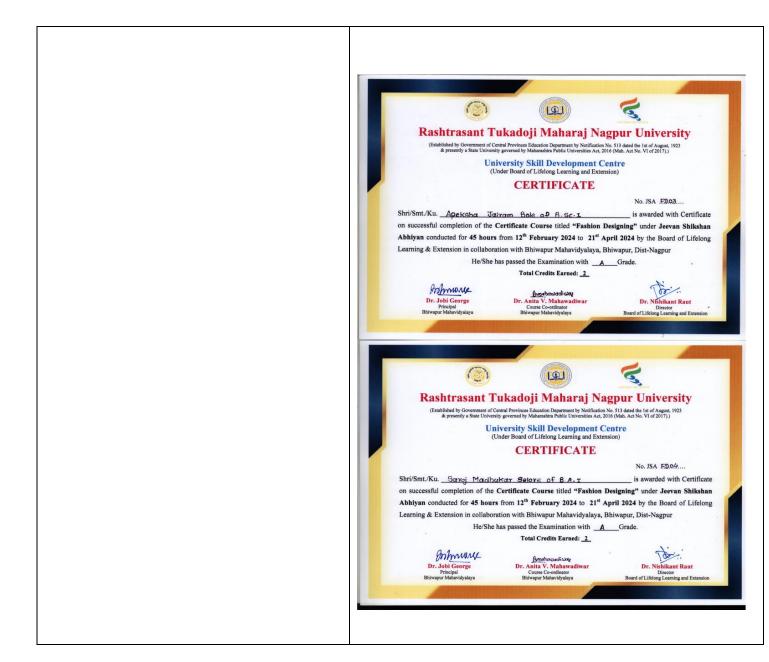

# Specimen of the Certificates issued by RTM **Nagpur University**

No. JSA .F.Dol ...

is awarded with Certificate Shri/Smt./Ku. Saili Dinkar Sontakke of B. Com. III on successful completion of the Certificate Course titled "Fashion Designing" under Jeevan Shikshan Abhiyan conducted for 45 hours from 12th February 2024 to 21st April 2024 by the Board of Lifelong Learning & Extension in collaboration with Bhiwapur Mahavidyalaya, Bhiwapur, Dist-Nagpur

CERTIFICATE

He/She has passed the Examination with \_\_A+\_\_Grade.

Total Credits Earned: 2

mmulue

Dr. Jobi George Principal Bhiwapur Mahavidyalaya

Amahawadiwat
Dr. Anita V. Mahawadiwar
Course Co-ordinator
Bhiwapur Mahavidyalaya