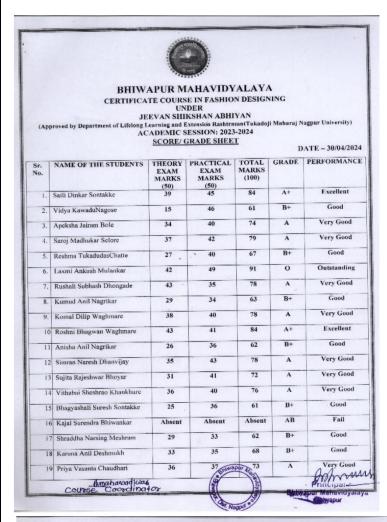

gyashali Suresh Sontakke | B. A. I   | Buckle         |
| 16      | Kajal Surendra Bhiwankar    | B. A. I   | Absent         |
| 17      | Shraddha Narsing Meshram    | B. A. I   | 6. N. Mesheum  |
| 18      | Karuna Anil Deshmukh        | B. A. I   | Barrely.       |
| 19      | Priya Vasanta Chaudhari     | B.com III | Ashere         |
| 20      | Megha Mahendra Uke          | B.com III | Muka           |
| 21      | Vedangana Wasudeo Chaudhari | B.com III | Chaudh.        |
| 22      | Girishma Rambhau Dongare    | B.com III | Gongade.       |
| 23      | Shital Ravindra Kapse       | B.com III | Okaleo         |

Amabacoadicate Course Co-ordinator (Dr. Anita V. Mahawadiwar)



Principa:
Principa:
Shiwapur Mahavidyalaya

Attendance Sheet of the students who appeared in the Examination



| 21 VedanganaWasudco Chaudhari 39 45 84 A+  22 GirishmaRambhauDongare 32 36 68 B+  23 Shital Ravindra Kapse 26 38 64 B+  When de Grand Company | 20 Meg  | ha Mahendra Uke         | 34 | 35 | 69 | B+ | Good      |
|-------------------------------------------------------------------------------------------------------------------------------------------------------------------------------------------------------------------------------------------------------------------------------------------------------------------------------------------------------------------------------------------------------------------------------------------------------------------------------------------------------------------------------------------------------------------------------------------------------