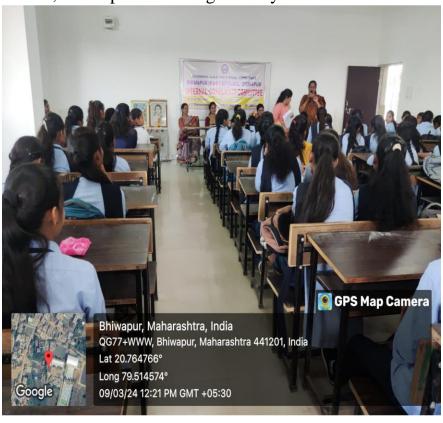

| COMMITTEE               | 1. Asst. Prof. Dr. Ashwini Kadu- Member (Teaching)                       |
|-------------------------|--------------------------------------------------------------------------|
| MEMBERS                 | <ol> <li>Asst. Prof. Dr. Darshana Dhamdar-Member (Teaching)</li> </ol>   |
|                         | <ol> <li>Mr. Amol Bhagat-Member (Non-Teaching)</li> </ol>                |
|                         | 4. Mr. Sanjay Meshram-Member (Non-Teaching)                              |
|                         | 5. Mrs. Sapna Ushwar Rathod-Student Member (P. G.)                       |
|                         | <ul><li>6. Miss Saroj Sushil Chaudhari - Student Member (U.G.)</li></ul> |
|                         | 7. Miss Mohini Tulshidas Wankhede-Student Member                         |
|                         | (Junior College Wing)                                                    |
|                         | 8. Dr. Varsha Gupta-External Member                                      |
| KEYNOTE                 | Mrs. Keerthi Nair,                                                       |
| SPEAKER/RESOURCE        | Principal,                                                               |
| PERSON (Furnish a Brief | K. D. K. International School,                                           |
| Report on the Keynote   | Bhiwapur.                                                                |
| Speaker's Expertise)    |                                                                          |
| BENEFICIARIES/TARG      | All the students, Teaching and Non-Teaching Staff of the                 |
| ET GROUP                | College.                                                                 |
| NUMBER OF               | 110                                                                      |
| STUDENTS/BENEFICIA      |                                                                          |
| RIES                    |                                                                          |
| DETAILED REPORT OF      | Internal Complaints Committee (I.C.C.) of our Institution,               |
| THE ACTIVITY            | under the aegis of our IQAC, celebrated International                    |
|                         | Women's Day on 9th March, 2024. The occasion was                         |
|                         | graced by the prominent presence of Mrs. Keerthi Nair,                   |
|                         | Principal, K. D. K. International School, Bhiwapur, who                  |
|                         | delivered a compelling speech on the theme 'Women                        |
|                         | Empowerment and Women's Health'. The Event was                           |
|                         | chaired by Asst. Prof. Dr. Vinita S. Virgandham, the IQAC                |
|                         | Coordinator of our College. The Programme was made so                    |
|                         | special with the august presence of the External Member of               |
|                         | ICC Dr. Varsha Gupta, a renowned Gynaecologist of                        |
|                         | Bhiwapur, Asst. Prof. Dr. Vaishali Rahate, In-charge,                    |
|                         | Bhiwapur Junior College and Asst. Prof. Dr. Anita V.                     |

The Proceedings of the Event was skilfully conducted by Asst. Prof. Dr. Anita V. Mahawadiwar and the formal Vote of Thanks was proposed by Asst. Prof. Dr. Jyoti Bante. In all, 110 students marked their attendance in the Event.

Mrs. Keerthi Nair, the Principal, K. D. K. International School, Bhiwapur delivering her Keynote Address.

Asst. Prof. Dr. Vinita S. Virgandham, the IQAC Coordinator, delivering the Presidential Address.