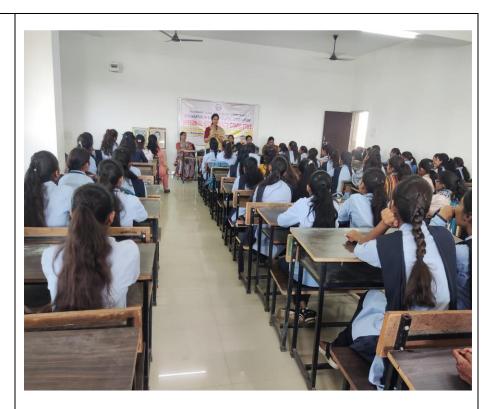

| COMMITTEE               | 1. Asst. Prof. Dr. Ashwini Kadu- Member (Teaching)                       |
|-------------------------|--------------------------------------------------------------------------|
| MEMBERS                 | <ol> <li>Asst. Prof. Dr. Darshana Dhamdar-Member (Teaching)</li> </ol>   |
|                         | <ol> <li>Mr. Amol Bhagat-Member (Non-Teaching)</li> </ol>                |
|                         | 4. Mr. Sanjay Meshram-Member (Non-Teaching)                              |
|                         | 5. Mrs. Sapna Ushwar Rathod-Student Member (P. G.)                       |
|                         | <ul><li>6. Miss Saroj Sushil Chaudhari - Student Member (U.G.)</li></ul> |
|                         | 7. Miss Mohini Tulshidas Wankhede-Student Member                         |
|                         | (Junior College Wing)                                                    |
|                         | 8. Dr. Varsha Gupta-External Member                                      |
| KEYNOTE                 | Mrs. Keerthi Nair,                                                       |
| SPEAKER/RESOURCE        | Principal,                                                               |
| PERSON (Furnish a Brief | K. D. K. International School,                                           |
| Report on the Keynote   | Bhiwapur.                                                                |
| Speaker's Expertise)    |                                                                          |
| BENEFICIARIES/TARG      | All the students, Teaching and Non-Teaching Staff of the                 |
| ET GROUP                | College.                                                                 |
| NUMBER OF               | 110                                                                      |
| STUDENTS/BENEFICIA      |                                                                          |
| RIES                    |                                                                          |
| DETAILED REPORT OF      | Internal Complaints Committee (I.C.C.) of our Institution,               |
| THE ACTIVITY            | under the aegis of our IQAC, celebrated International                    |
|                         | Women's Day on 9th March, 2024. The occasion was                         |
|                         | graced by the prominent presence of Mrs. Keerthi Nair,                   |
|                         | Principal, K. D. K. International School, Bhiwapur, who                  |
|                         | delivered a compelling speech on the theme 'Women                        |
|                         | Empowerment and Women's Health'. The Event was                           |
|                         | chaired by Asst. Prof. Dr. Vinita S. Virgandham, the IQAC                |
|                         | Coordinator of our College. The Programme was made so                    |
|                         | special with the august presence of the External Member of               |
|                         | ICC Dr. Varsha Gupta, a renowned Gynaecologist of                        |
|                         | Bhiwapur, Asst. Prof. Dr. Vaishali Rahate, In-charge,                    |
|                         | Bhiwapur Junior College and Asst. Prof. Dr. Anita V.                     |

The Proceedings of the Event was skilfully conducted by Asst. Prof. Dr. Anita V. Mahawadiwar and the formal Vote of Thanks was proposed by Asst. Prof. Dr. Jyoti Bante. In all, 110 students marked their attendance in the Event.

Mrs. Keerthi Nair, the Principal, K. D. K. International School, Bhiwapur delivering her Keynote Address.

Asst. Prof. Dr. Vinita S. Virgandham, the IQAC Coordinator, delivering the Presidential Address.