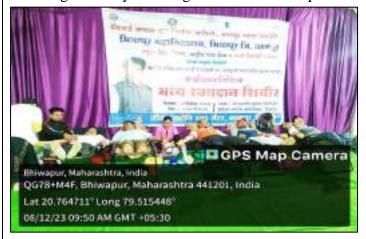

VED

- The Volunteers of National Service Scheme Unit were encouraged to participate in the Blood Donation Camp.
- Students and people actively participated in the Blood Donation Camp and donated Blood.
- Hundred and sixteen Blood Donors donated Blood during the Blood Donation Camp.
- Instilled sense of Community Service among our students.
- Made the students, staff and people of Bhiwapur aware of the Institutional Social Responsibilities (ISR).
- Ensured the holistic development of our students.

ANALYSIS REPORT OF THE FEEDBACK OBTAINED FROM STUDENTS/ BENEFICIARIES/ACADEMIC PEERS ETC.



Feedback from Dr. Anil Nampallivar

GEOTAG PHOTO GALLERY WITH CAPTIONS (Only GEOTAG photos covering the entire gamut/span of the activity will be accepted)

Donors generously donating Blood in the Camp







#### NEWS PAPER COVERAGE /MEDIA COVERAGE

Daily Lokmat, Dated: 9th December, 2023



Daily Navrashtra, Dated; 11th December, 2023



Daily Navbharat, Dated: 20th December, 2023

# नवभारत

## शिविर में 116 रक्तदाताओं ने किया रक्तदान

भिवास सतित में रहीर संब बोजना ने राष्ट्रीय कात्र सेना, पूर्व सात संब, रिकड़ा वर्ग हुना तकत समिति जनक के सहयोग से पूर्व मंत्री राजेट मृतक के जन्मदेश के उपलब्ध में भव रक्षद्रन विकि का आधेवन क्रिया, विकित में कुल 116 रकादवाओं ने रकादन कर अपने सामानिक जिम्मेवरे निवर्ड और कार्यक्रम के अवसर पर 100 मरीजों - नवपल्लोबार और धारेद्वा उपोद चीभारे, दर्श. इससेसी के लेक्टिसेट प्रध्यापक



के बनड़ हुए की भी जान की. जोतीराज नवराण, राष्ट्रीय सेजन के सर्वक्रण क्राध्यपक ही, गुर्नात हिंदे उम्हाना में उपी भिक्या पुलिस स्टेशन के अनित अधिकारी अधियों कहू हो स्थूबत नंदनकर हो. थे.