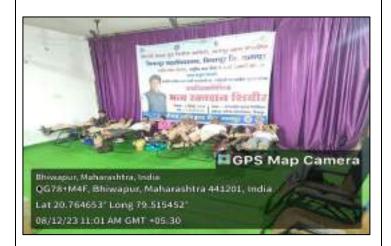

D

- The Volunteers of National Service Scheme Unit were encouraged to participate in the Blood Donation Camp.
- Students and people actively participated in the Blood Donation Camp and donated Blood.
- Hundred and sixteen Blood Donors donated Blood during the Blood Donation Camp.
- Instilled sense of Community Service among our students.
- Made the students, staff and people of Bhiwapur aware of the Institutional Social Responsibilities (ISR).
- Ensured the holistic development of our students.

ANALYSIS REPORT OF THE FEEDBACK OBTAINED FROM STUDENTS/ BENEFICIARIES/ACADEMIC PEERS ETC.



Feedback from Dr. Anil Nampallivar

GEOTAG PHOTO GALLERY WITH CAPTIONS (Only GEOTAG photos covering the entire gamut/span of the activity will be accepted)

Donors generously donating Blood in the Camp







#### NEWS PAPER COVERAGE /MEDIA COVERAGE

Daily Lokmat, Dated: 9th December, 2023



Daily Navrashtra, Dated; 11th December, 2023



Daily Navbharat, Dated: 20th December, 2023

# नवभारत

## शिविर में 116 रक्तदाताओं ने किया रक्तदान

भिवास सतित में रहीर संब बोजना ने राष्ट्रीय कात्र सेना, पूर्व सात संब, रिकड़ा वर्ग हुना तकत समिति जनक के सहयोग से पूर्व मंत्री राजेट मृतक के जन्मदेश के उपलब्ध में भव रक्षद्रन विकि का आधेवन क्रिया, विकित में कुल 116 रकादवाओं ने रकादन कर अपने सामानिक जिम्मेवरे निवर्ड और कार्यक्रम के अवसर पर 100 मरीजों - नवपल्लोबार और धारेद्वा उपोद चीभारे, दर्श. इससेसी के लेक्टिसेट प्रध्यापक



के बनड़ हुए की भी जान की. जोतीराज नवराण, राष्ट्रीय सेजन के सर्वक्रण क्राध्यपक ही, गुर्नात हिंदे उम्हाना में उपी भिक्या पुलिस स्टेशन के अनित अधिकारी अधियों कहू हो स्थूबत नंदनकर हो. थे. जि