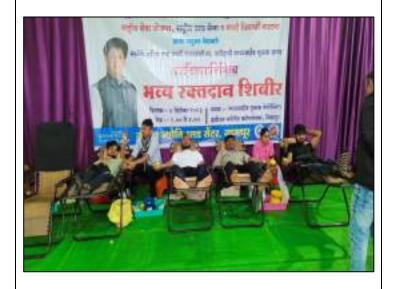

- The Volunteers of National Service Scheme Unit were encouraged to participate in the Blood Donation Camp.
- Students and people actively participated in the Blood Donation Camp and donated Blood.
- Hundred and sixteen Blood Donors donated Blood during the Blood Donation Camp.
- Instilled sense of Community Service among our students.
- Made the students, staff and people of Bhiwapur aware of the Institutional Social Responsibilities (ISR).
- Ensured the holistic development of our students.

ANALYSIS REPORT OF THE FEEDBACK OBTAINED FROM STUDENTS/ BENEFICIARIES/ACADEMIC PEERS ETC.



Feedback from Dr. Anil Nampallivar

GEOTAG PHOTO GALLERY WITH CAPTIONS (Only GEOTAG photos covering the entire gamut/span of the activity will be accepted)

Donors generously donating Blood in the Camp







#### NEWS PAPER COVERAGE /MEDIA COVERAGE

Daily Lokmat, Dated: 9th December, 2023



Daily Navrashtra, Dated; 11th December, 2023



Daily Navbharat, Dated: 20th December, 2023

# नवभारत

## शिविर में 116 रक्तदाताओं ने किया रक्तदान

भिवास सतित में रहीर संब बोजना ने राष्ट्रीय कात्र सेना, पूर्व सात संब, रिकड़ा वर्ग हुना तकत समिति जनक के सहयोग से पूर्व मंत्री राजेट मृतक के जन्मदेश के उपलब्ध में भव रक्षद्रन विकि का आधेवन क्रिया, विकित में कुल 116 रकादवाओं ने रकादन कर अपने सामानिक जिम्मेवरे निवर्ड और कार्यक्रम के अवसर पर 100 मरीजों - नवपल्लोबार और धारेद्वा उपोद चीभारे, दर्श. इससेसी के लेक्टिसेट प्रध्यापक



के बनड़ हुए की भी जान की. जोतीराज नवराण, राष्ट्रीय सेजन के सर्वक्रण क्राध्यपक ही, गुर्नात हिंदे उम्हाना में उपी भिक्या पुलिस स्टेशन के अनित अधिकारी अधियों कहू हो स्थूबत नंदनकर हो. थे. जिति