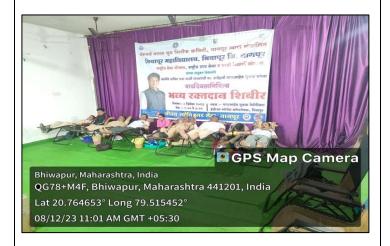

Feedback from Dr. Anil Nampallivar

GEOTAG PHOTO GALLERY WITH CAPTIONS (Only GEOTAG photos covering the entire gamut/span of the activity will be accepted)

#### Donors generously donating Blood in the Camp