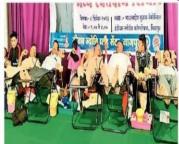

Feedback from Dr. Anil Nampallivar

GEOTAG PHOTO GALLERY WITH CAPTIONS (Only GEOTAG photos covering the entire gamut/span of the activity will be accepted)

#### Donors generously donating Blood in the Camp