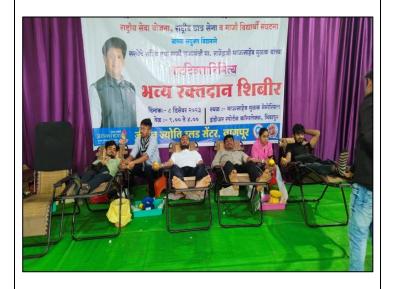

Feedback from Dr. Anil Nampallivar

GEOTAG PHOTO GALLERY WITH CAPTIONS (Only GEOTAG photos covering the entire gamut/span of the activity will be accepted)

#### Donors generously donating Blood in the Camp