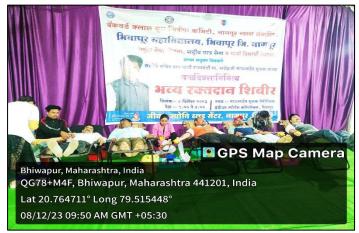

Feedback from Dr. Anil Nampallivar

GEOTAG PHOTO GALLERY WITH CAPTIONS (Only GEOTAG photos covering the entire gamut/span of the activity will be accepted)

#### Donors generously donating Blood in the Camp