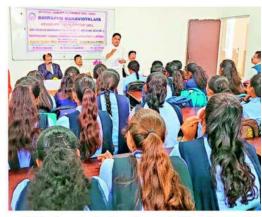

### DETAILED REPORT OF THE ACTVITY

| ACADEMIC SESSION            | 2023-2024                                       |  |  |  |
|-----------------------------|-------------------------------------------------|--|--|--|
| NAME OF THE ACTIVITY        | A W 1 1 Ct 1 t 2 W 1C C 1                       |  |  |  |
| NAME OF THE ACTIVITY        | Awareness Workshop on Students' Welfare Scheme  |  |  |  |
|                             |                                                 |  |  |  |
| ORGANIZING INSTITUTION/     | BHIWAPUR MAHAVIDYALAYA, BHIWAPUR IN             |  |  |  |
| COLLABORATING               | ASSOCIATION WITH RASHTRASANT TUKADOJI           |  |  |  |
| INSTITUTIONS                | MAHARAJ NAGPUR UNIVERSITY, NAGPUR               |  |  |  |
| CORE AREAS COVERED          | Student Assistance Fund Scheme                  |  |  |  |
|                             | Earn and Learn Scheme                           |  |  |  |
|                             | State Transport Bus Concessional Pass Scheme    |  |  |  |
|                             | Meritorious Student Award Scheme                |  |  |  |
|                             | Student Insurance Scheme                        |  |  |  |
|                             | Works and Teachings of Swami Vivekananda.       |  |  |  |
| SCHEDULE                    | 12 <sup>th</sup> January, 2024                  |  |  |  |
|                             |                                                 |  |  |  |
|                             |                                                 |  |  |  |
| VENUE                       | Bhiwapur Mahavidyalaya, Bhiwapur                |  |  |  |
| MODE OF ACTIVITY            | Offline                                         |  |  |  |
| (ONLINE/OFFLINE             | Offine                                          |  |  |  |
| (IF ONLINE, GIVE WEBLINK)   |                                                 |  |  |  |
| ORGANIZING COMMITTEE        | Students' Development Cell                      |  |  |  |
|                             | -                                               |  |  |  |
| CHIEF COORDINATOR           | Associate Prof. Dr. R.K. Quraishi               |  |  |  |
| KEYNOTE                     | 1) Mr. Waman Turke                              |  |  |  |
| SPEAKER/RESOURCE            | Senate Member                                   |  |  |  |
| PERSON/PERSONS (Furnish a   | Rashtrasant Tukadoji Maharaj Nagpur University, |  |  |  |
| Brief Report on the Keynote | Nagpur                                          |  |  |  |
| Speaker's Expertise)        | 2) Mr. Dinesh Sheram,                           |  |  |  |
|                             | Ex-Member of Management Council,                |  |  |  |
|                             | Rashtrasant Tukadoji Maharaj Nagpur University, |  |  |  |
|                             | Nagpur                                          |  |  |  |
|                             |                                                 |  |  |  |