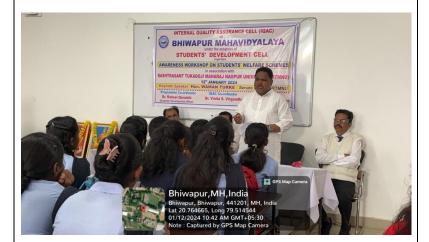

### DETAILED REPORT OF THE ACTVITY

| ACADEMIC SESSION            | 2023-2024                                       |  |  |  |
|-----------------------------|-------------------------------------------------|--|--|--|
| NAME OF THE ACTIVITY        | A W 1 1 Ct 1 t 2 W 1C C 1                       |  |  |  |
| NAME OF THE ACTIVITY        | Awareness Workshop on Students' Welfare Scheme  |  |  |  |
|                             |                                                 |  |  |  |
| ORGANIZING INSTITUTION/     | BHIWAPUR MAHAVIDYALAYA, BHIWAPUR IN             |  |  |  |
| COLLABORATING               | ASSOCIATION WITH RASHTRASANT TUKADOJI           |  |  |  |
| INSTITUTIONS                | MAHARAJ NAGPUR UNIVERSITY, NAGPUR               |  |  |  |
| CORE AREAS COVERED          | Student Assistance Fund Scheme                  |  |  |  |
|                             | Earn and Learn Scheme                           |  |  |  |
|                             | State Transport Bus Concessional Pass Scheme    |  |  |  |
|                             | Meritorious Student Award Scheme                |  |  |  |
|                             | Student Insurance Scheme                        |  |  |  |
|                             | Works and Teachings of Swami Vivekananda.       |  |  |  |
| SCHEDULE                    | 12 <sup>th</sup> January, 2024                  |  |  |  |
|                             |                                                 |  |  |  |
|                             |                                                 |  |  |  |
| VENUE                       | Bhiwapur Mahavidyalaya, Bhiwapur                |  |  |  |
| MODE OF ACTIVITY            | Offline                                         |  |  |  |
| (ONLINE/OFFLINE             | Offine                                          |  |  |  |
| (IF ONLINE, GIVE WEBLINK)   |                                                 |  |  |  |
| ORGANIZING COMMITTEE        | Students' Development Cell                      |  |  |  |
|                             | -                                               |  |  |  |
| CHIEF COORDINATOR           | Associate Prof. Dr. R.K. Quraishi               |  |  |  |
| KEYNOTE                     | 1) Mr. Waman Turke                              |  |  |  |
| SPEAKER/RESOURCE            | Senate Member                                   |  |  |  |
| PERSON/PERSONS (Furnish a   | Rashtrasant Tukadoji Maharaj Nagpur University, |  |  |  |
| Brief Report on the Keynote | Nagpur                                          |  |  |  |
| Speaker's Expertise)        | 2) Mr. Dinesh Sheram,                           |  |  |  |
|                             | Ex-Member of Management Council,                |  |  |  |
|                             | Rashtrasant Tukadoji Maharaj Nagpur University, |  |  |  |
|                             | Nagpur                                          |  |  |  |
|                             |                                                 |  |  |  |