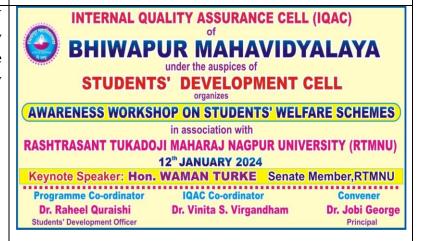

### DETAILED REPORT OF THE ACTVITY

| ACADEMIC SESSION            | 2023-2024                                       |  |  |  |
|-----------------------------|-------------------------------------------------|--|--|--|
| NAME OF THE ACTIVITY        | A W 1 1 Ct 1 t 2 W 1C C 1                       |  |  |  |
| NAME OF THE ACTIVITY        | Awareness Workshop on Students' Welfare Scheme  |  |  |  |
|                             |                                                 |  |  |  |
| ORGANIZING INSTITUTION/     | BHIWAPUR MAHAVIDYALAYA, BHIWAPUR IN             |  |  |  |
| COLLABORATING               | ASSOCIATION WITH RASHTRASANT TUKADOJI           |  |  |  |
| INSTITUTIONS                | MAHARAJ NAGPUR UNIVERSITY, NAGPUR               |  |  |  |
| CORE AREAS COVERED          | Student Assistance Fund Scheme                  |  |  |  |
|                             | Earn and Learn Scheme                           |  |  |  |
|                             | State Transport Bus Concessional Pass Scheme    |  |  |  |
|                             | Meritorious Student Award Scheme                |  |  |  |
|                             | Student Insurance Scheme                        |  |  |  |
|                             | Works and Teachings of Swami Vivekananda.       |  |  |  |
| SCHEDULE                    | 12 <sup>th</sup> January, 2024                  |  |  |  |
|                             |                                                 |  |  |  |
|                             |                                                 |  |  |  |
| VENUE                       | Bhiwapur Mahavidyalaya, Bhiwapur                |  |  |  |
| MODE OF ACTIVITY            | Offline                                         |  |  |  |
| (ONLINE/OFFLINE             | Offine                                          |  |  |  |
| (IF ONLINE, GIVE WEBLINK)   |                                                 |  |  |  |
| ORGANIZING COMMITTEE        | Students' Development Cell                      |  |  |  |
|                             | -                                               |  |  |  |
| CHIEF COORDINATOR           | Associate Prof. Dr. R.K. Quraishi               |  |  |  |
| KEYNOTE                     | 1) Mr. Waman Turke                              |  |  |  |
| SPEAKER/RESOURCE            | Senate Member                                   |  |  |  |
| PERSON/PERSONS (Furnish a   | Rashtrasant Tukadoji Maharaj Nagpur University, |  |  |  |
| Brief Report on the Keynote | Nagpur                                          |  |  |  |
| Speaker's Expertise)        | 2) Mr. Dinesh Sheram,                           |  |  |  |
|                             | Ex-Member of Management Council,                |  |  |  |
|                             | Rashtrasant Tukadoji Maharaj Nagpur University, |  |  |  |
|                             | Nagpur                                          |  |  |  |
|                             |                                                 |  |  |  |