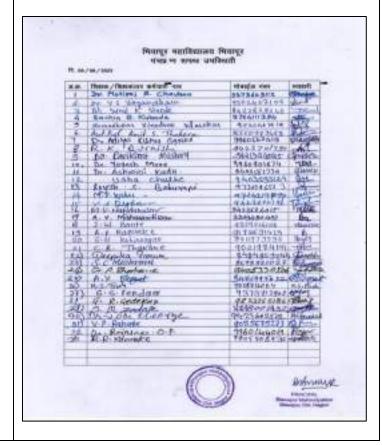

## SCANNED COPY OF ATTENDANCE SHEET

### मिनापूर महाविद्यालय मिनापूर 'पंचाम' रापभ' प्रपश्चिती

R -- 08/08/2023

| W.W. | विधारमधि नाव                  | वर्ष ,        | <b>ब्</b> वासारी, |
|------|-------------------------------|---------------|-------------------|
| 28   | Fanden salam Sheyen           | AA 75F        | foundito)         |
| 25   | Stablight Convolcit velocity  | BA 400        | Name and Address. |
| 150  | Annie wescitas publicate.     |               | R. Schriften      |
| 31.  | General Feelgroot Anglant     | 8028          | spseduro.         |
| SZ   | White Charlestor Ambudue      | 8-A 241       | Topport           |
| 33   | Abhanoic many makele          | B-4 145       | Wittenstall C     |
| 34   | Direk rentenand thughans      | E Fig. dark   | THE SECRET        |
| 755  | of ofets had Non Gandha       | II. Ø-25+     | 107-166 B         |
| 36   | MS hardolle world Thirtoglist |               | gord              |
| 37   | Cobil Swigeshoor Ocured       | 64 334        | 3454              |
| 38   | Street Bushet Should          |               | DEVE-             |
| 35   | Shahan Sevalopen focule       | 8. 17 12      | Section box       |
| Ain. | Shirts because meshages       | Sep. 250      | Shint             |
| At   | Small Wilds Rescorts          | B. H. 15t     | Cropped Budget    |
| Me   | Muku Gajaran Paket            | to B. Acts    | 14 aluste         |
| 45   | BON MIST TON WA               | J. R. 451     | Bartontalia       |
| 44   | Bush Gr. Delevelose           | the est       | Markottioz.       |
| Ab   | rights automic brevole        | B. B. STYM    | Strainer          |
| 46   | Harris H. PHIE                | B.A. 2/25 mad | Mari              |
| 44   | Dieta S. Smetone              | 5.8 940       | DM Sevalul        |
| Age  | Sept Se Resende               | 11 th diam.   | Page 1            |
| 40   | Friting Ghayard               | 12 44000 7    | Libraria          |
| 50   | MINDE S HIGHERST              | 17 751 40     | 1100              |
| -51  | Nonce 5. Robathere            | 1) th Green   | V.S.Relance       |
| .57  | Rabieroba, B., Santanari      |               | D. F. SWENT       |
| 53   | Essentation II - Roading      | pm machine    | S. H. Billion     |
| 54   | bands want draugh.            | 生化和用比         | Regresse          |