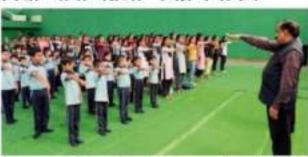

GEOTAG PHOTO GALLERY
WITH CAPTIONS (Only GEOTAG
photos covering the entire gamut/
span of the activity will be accepted)

Asst. Prof. Dr. M.R. Chavhan along with Dr. Jobi George, the Principal of our College, administrating the Panch Pran Pledge to the attendees.