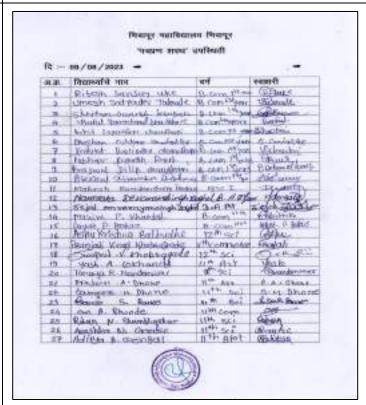

## SCANNED COPY OF ATTENDANCE SHEET

### मिनापूर महाविद्यालय मिनापूर 'पंचाम' रापभ' प्रपश्चिती

R -- 08/08/2023

| W.W. | विधारमधि नाव                  | वर्ष ,        | <b>ब्</b> वासारी, |
|------|-------------------------------|---------------|-------------------|
| 28   | Fanden salam Sheyen           | AA 75F        | foundito)         |
| 25   | Stablight Convolcit velocity  | BA 400        | Name and Address. |
| 150  | Annie wescitas publicate.     |               | R. Schriften      |
| 31.  | General Feelgroot Anglant     | 8028          | spseduro.         |
| SZ   | White Charlestor Ambudue      | 8-A 241       | Topport           |
| 33   | Abhanoic many makele          | B-4 145       | Wittenstall C     |
| 34   | Direk rentenand thughans      | E Fig. dark   | THE SECRET        |
| 755  | of ofets had Non Gandha       | II. Ø-25+     | 107-166 B         |
| 36   | MS hardolle world Thirtoglist |               | gord              |
| 37   | Cobil Swigeshoor Ocured       | 64 334        | 3454              |
| 38   | Street Bushet Should          |               | DEVE-             |
| 35   | Shahan Sevalopen focule       | 8. 17 12      | Section box       |
| Ain. | Shirts because meshages       | Sep. 250      | Shint             |
| At   | Small Wilds Rescorts          | B. H. 15t     | Cropped Budget    |
| Me   | Muku Gajaran Paket            | to B. Acts    | 14 aluste         |
| 45   | BON MIST TON WA               | J. R. 451     | Bartontalia       |
| 44   | Bush Gr. Delevelose           | the est       | Markottioz.       |
| Ab   | rights automic brevole        | B. B. STYM    | Strainer          |
| 46   | Harris H. PHIE                | B.A. 2/25 mad | Mari              |
| 44   | Dieta S. Smetone              | 5.8 940       | DM Sevalul        |
| Age  | Sept Se Resende               | 11 th diam.   | Page 1            |
| 40   | Friting Ghayard               | 12 44000 7    | Libraria          |
| 50   | MINDE S HIGHERST              | 17 751 40     | 1100              |
| -51  | Nonce 5. Robathere            | 1) th Green   | V.S.Relance       |
| .57  | Rabieroba, B., Santanari      |               | D. F. SWENT       |
| 53   | Essentation II - Roading      | pm machine    | S. H. Billion     |
| 54   | bands want draugh.            | 生化和用比         | Regresse          |