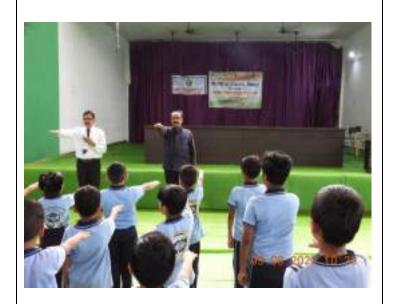

GEOTAG PHOTO GALLERY
WITH CAPTIONS (Only GEOTAG
photos covering the entire gamut/
span of the activity will be accepted)

Asst. Prof. Dr. M.R. Chavhan along with Dr. Jobi George, the Principal of our College, administrating the Panch Pran Pledge to the attendees.