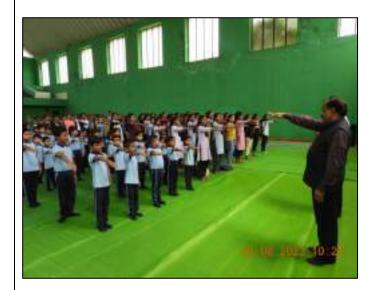

GEOTAG PHOTO GALLERY
WITH CAPTIONS (Only GEOTAG
photos covering the entire gamut/
span of the activity will be accepted)

Asst. Prof. Dr. M.R. Chavhan along with Dr. Jobi George, the Principal of our College, administrating the Panch Pran Pledge to the attendees.