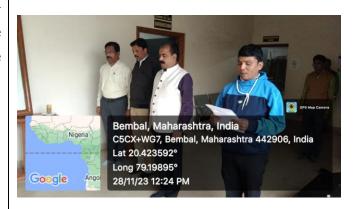

GEOTAG PHOTO GALLERY WITH CAPTIONS (Only GEOTAG photos covering the entire gamut/span of the activity will be accepted)

Dr. Jobi George, the Principal of our College, hoisting the National Flag in the gracious presence of Mrs. Keerti Nair and other dignitaries.