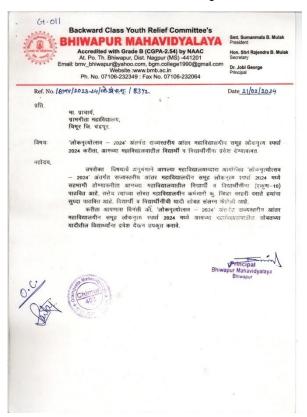

|

### accepted)



Seven artists of Bhiwapur Mahavidyalaya participated in the 'State Level Folk Dance Competition' arranged by Gramgeeta Mahavidyalaya, Chimur, Dist.- Chandrapur on 22<sup>nd</sup> February, 2024.





### **Certificates of Appreciation**





















### SCANNED COPY OF ATTENDANCE SHEET



### ANY OTHER INFORMATION

### Brochure of the Competition



Invitation Letter for ensuring the entry of artists in

### the 'State Level Folk Dance Competition'.



Our College received Certificate of Appreciation for participating in the 'State Level Folk Dance Competition'.



JOBI Digitally signed by JOBI GEORGE Date: 2025.01.11 17:42:40 +05'30'

Principal Bhiwapur Mahavidyalaya

### **BHIWAPUR MAHAVIDYALAYA**

BHIWAPUR DIST. NAGPUR- 441201 ACCREDITED WITH GRADE 'B' (CGPA-2.54) BY NAAC, BENGALURU ISO-9001:2015

AFFILIATED TO RASHTRASANT TUKADOJI MAHARAJ NAGPUR UNIVERSITY, NAGPUR E-mail: bmv\_bhiwapur@yahoo.com; bgm.college1990@gmail.comWebsite: https://www.bmb.ac.in

Tel: 07106-232349

| 2025-2024                     |                                                 |  |  |  |
|-------------------------------|-------------------------------------------------|--|--|--|
| ACADEMIC SESSION              | 2023-2024