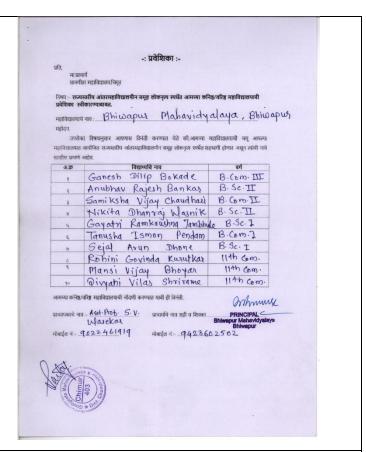

|

### accepted)



Seven artists of Bhiwapur Mahavidyalaya participated in the 'State Level Folk Dance Competition' arranged by Gramgeeta Mahavidyalaya, Chimur, Dist.- Chandrapur on 22<sup>nd</sup> February, 2024.





### **Certificates of Appreciation**





















### SCANNED COPY OF ATTENDANCE SHEET



### ANY OTHER INFORMATION

### Brochure of the Competition



Invitation Letter for ensuring the entry of artists in

### the 'State Level Folk Dance Competition'.



Our College received Certificate of Appreciation for participating in the 'State Level Folk Dance Competition'.



JOBI Digitally signed by JOBI GEORGE Date: 2025.01.11 17:42:40 +05'30'

Principal Bhiwapur Mahavidyalaya

### **BHIWAPUR MAHAVIDYALAYA**

BHIWAPUR DIST. NAGPUR- 441201 ACCREDITED WITH GRADE 'B' (CGPA-2.54) BY NAAC, BENGALURU ISO-9001:2015

AFFILIATED TO RASHTRASANT TUKADOJI MAHARAJ NAGPUR UNIVERSITY, NAGPUR E-mail: bmv\_bhiwapur@yahoo.com; bgm.college1990@gmail.comWebsite: https://www.bmb.ac.in

Tel: 07106-232349

| 2025-2024                     |                                                 |  |  |  |
|----