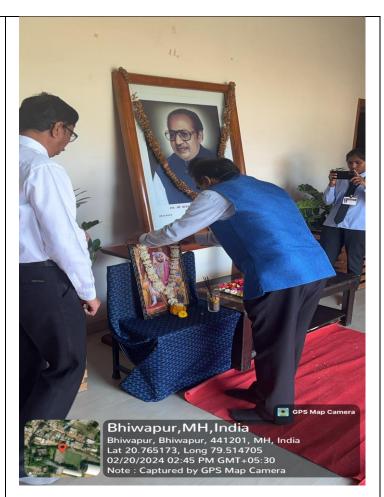

al Thinkers of India. |
|-------------------------------------------------------------------------------------------------------------------------|------------------------------------------------------------------------|
| ANALYSIS REPORT OF THE FEEDBACK OBTAINED FROM STUDENTS/ BENEFICIARIES/ ACADEMIC PEERS ETC.                              |                                                                        |
| GEOTAG PHOTO GALLERY WITH CAPTIONS (Only GEOTAG photos covering the entire gamut/span of the activity will be accepted) | A few glimpses of the Programme                                        |



Garland was offered to the Portrait of Chhatrapati Shivaji Maharaj at the hands of Dr. Jobi George, the Principal of Bhiwapur Mahavidyalaya and Associate Prof. Dr. Sunil K. Shinde.



Garland was offered to the Portrait of Chhatrapati Shivaji Maharaj at the hands of Dr. Jobi George, the Principal of Bhiwapur Mahavidyalaya, Bhiwapur.



Students participated in the Birth Anniversary Programme of Chhatrapati Shivaji Maharaj on  $20^{th}$  February, 2024.

| NEWS PAPER COVERAGE | The news item of the Programme was published                                                                         |
|---------------------|----------------------------------------------------------------------------------------------------------------------|
| /MEDIA COVERAGE     | in the daily "Navrashtra" on 22 <sup>nd</sup> February, 2024.                                                        |
|                     | 58% <b>■</b> 6:39