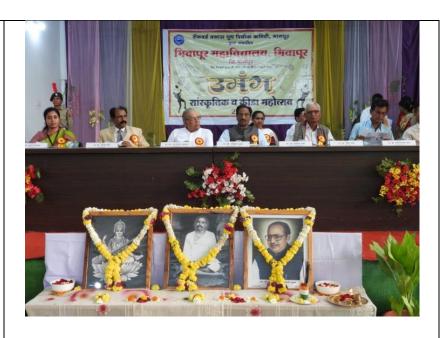

Mr. Waman Turke, Senate Member of R.T.M. Nagpur University, garlanding the Photo of Swami Vivekananda

Mr. Dinesh Sheram, former Member of Management Council, R.T.M. Nagpur University, garlanding the Photo of Rajmata Jijau.

Mr. Waman Turke, Senate Member of R.T.M. Nagpur University, delivering his Keynote Address

Dr. Jobi George, the Principal of our College, delivering his Presidential Address

| SCANNED      | COPY | OF |
|--------------|------|----|
| ATTENDANCE S |      |    |