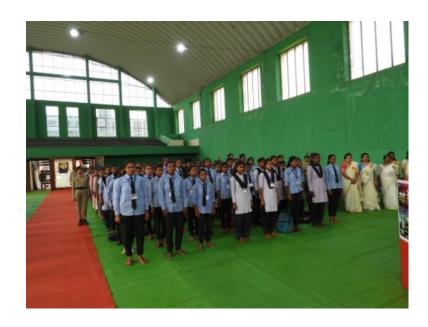

GEOTAG PHOTO GALLERY WITH CAPTIONS (Only GEOTAG photos covering the entire gamut/span of the activity will be accepted)

Dr. Jobi George, the Principal of our College, hoisting the National Flag in the gracious presence of Mrs. Keerti Nair and other dignitaries.

The NCC Cadets, in action, offering Guard of Honour to the National Flag.

The NCC Cadets, in action, during the March Past

Students of K.D.K. International School, in action, during the March Past

Asst. Prof. Dr. A.K. Sarwe administering Oath to the students about the complete eradication of Filariasis.