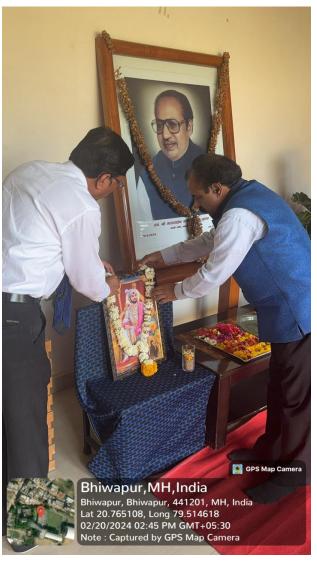

|

|                                                                                                                         | the life and contributions of Epoch - Making Social Thinkers of India. |
|-------------------------------------------------------------------------------------------------------------------------|------------------------------------------------------------------------|
| ANALYSIS REPORT OF THE FEEDBACK OBTAINED FROM STUDENTS/ BENEFICIARIES/ ACADEMIC PEERS ETC.                              |                                                                        |
| GEOTAG PHOTO GALLERY WITH CAPTIONS (Only GEOTAG photos covering the entire gamut/span of the activity will be accepted) | A few glimpses of the Programme                                        |



Garland was offered to the Portrait of Chhatrapati Shivaji Maharaj at the hands of Dr. Jobi George, the Principal of Bhiwapur Mahavidyalaya and Associate Prof. Dr. Sunil K. Shinde.



Garland was offered to the Portrait of Chhatrapati Shivaji Maharaj at the hands of Dr. Jobi George, the Principal of Bhiwapur Mahavidyalaya, Bhiwapur.



Students participated in the Birth Anniversary Programme of Chhatrapati Shivaji Maharaj on  $20^{th}$  February, 2024.

| NEWS PAPER COVERAGE | The news item of the Programme was published                                                                         |
|---------------------|----------------------------------------------------------------------------------------------------------------------|
| /MEDIA COVERAGE     | in the daily "Navrashtra" on 2