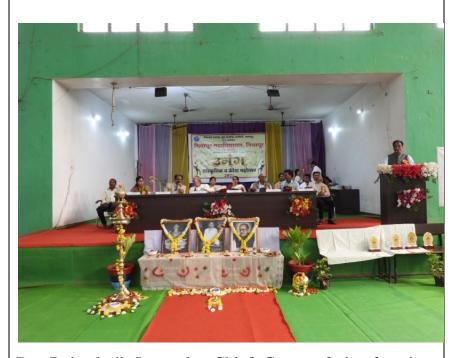

| Delen Delen and an all a Warmer 4 | Destruction T. L. L. T. M. L. C. (D. T.M.)    |
|-----------------------------------|-----------------------------------------------|
| Brief Report on the Keynote       | Rashtrasant Tukadoji Maharaj (R.T.M.)         |
| Speaker's Expertise)              | Nagpur University, Nagpur                     |
|                                   | 2. Mr. Dinesh Sheram,                         |
|                                   | Ex-Member of Management Council,              |
|                                   | Rashtrasant Tukadoji Maharaj (R.T.M.)         |
|                                   | Nagpur University,                            |
|                                   | Nagpur                                        |
| BENEFICIARIES/TARGET              | Entire students and staff of our College      |
| GROUP                             |                                               |
| NUMBER OF                         | 157                                           |
| STUDENTS/BENEFICIARIES            |                                               |
|                                   |                                               |
| DETAILED REPORT OF THE            | Bhiwapur Mahavidyalaya, on the occasion of    |
| ACTIVITY                          | the Birth Anniversary of Swami Vivekananda,   |
|                                   | in collaboration with the District AIDS       |
|                                   | Prevention and Control Unit, celebrated       |
|                                   | National Youth Day with the theme             |
|                                   | 'Developed Youth, Developed India'.           |
|                                   | The Event featured Dr. Waman Turke, Senate    |
|                                   | Member of R.T.M. Nagpur University,           |
|                                   | Nagpur as the Keynote Speaker. Dr. Dinesh     |
|                                   | Sheram, former Member of Management           |
|                                   | Council, R.T.M. Nagpur University, Nagpur,    |
|                                   | was the Guest of Honour. Dr. Jobi George, the |
|                                   | Principal of our College, presided over the   |
|                                   | Programme.                                    |
|                                   |                                               |
|                                   | In his Keynote Address, Dr. Waman Turke       |
|                                   | urged the students to embrace the vision of   |
|                                   | Swami Vivekananda in transforming India       |
|                                   | into a developed Nation. He emphasized that   |
|                                   |                                               |
|                                   | today's Indian youth possess immense          |

potential, which, if harnessed correctly, can significantly strengthen the country.

In his Presidential Address, Dr. Jobi George shared his personal journey of overcoming struggles and inspired the students to believe in their ability to create something extraordinary from nothing.