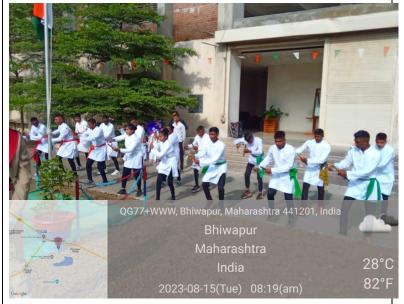

The NCC Cadets in action while performing the tradtional Lezim Dance.

JOBI Digitally signed by JOBI GEORGE Date: 2025.01.11 02:10:44 +05'30'

Principal Bhiwapur Mahavidyalaya