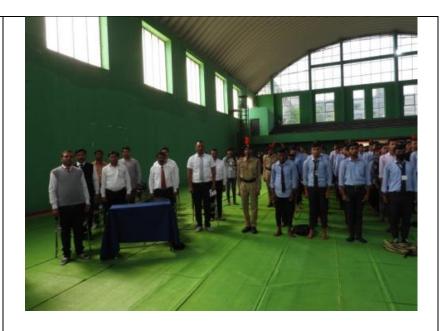

GEOTAG PHOTO GALLERY WITH CAPTIONS (Only GEOTAG photos covering the entire gamut/span of the activity will be accepted)

Dr. Jobi George, the Principal of our College, hoisting the National Flag in the gracious presence of Mrs. Keerti Nair and other dignitaries.