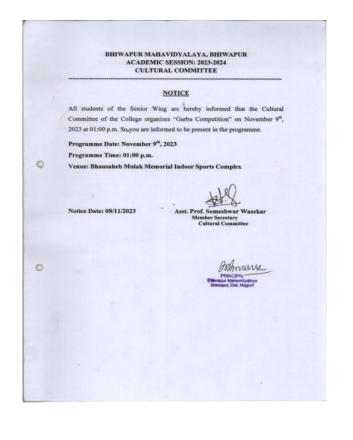

| T. B. Talmale |
|   | 3      | नेजास्योगी तलमले<br>पुनासि तलवारे | Brom I year         |               |
|   | 9      | प्रमाल मुंदाह                     | Brom I year         | P.Y. Taluas   |
| - | 10     | उमेरा नलमले                       | B.com Tyeon         | Smunghade     |
| 0 |        | राक्रश क्यार                      | Brom Zyear          | Balmale.      |
|   | 2      | यामेसा -जीहरी                     | Brom Tyeon          | Rebeshs       |
|   | 13     | लामवी मार्काने                    | B. COM II Year      | Chuchesi      |
|   | 14     | ग्राम्या बोकर                     | BA Tyear            | Jahhvi        |
|   | 19     | शंजक्या मेत्राम                   | B.com ITI           | Photode.      |

## **ANY OTHER INFORMATION**

## Notice of the Programme





JOBI GEORGE Digitally signed by JOBI GEORGE Date: 2025.01.11 17:27:17 +05'30'

Principal Bhiwapur Mahavidyalaya