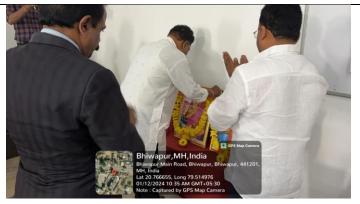

Mr. Waman Turke, Senate Member of R.T.M. Nagpur University, garlanding the Photo of Swami Vivekananda

Mr. Dinesh Sheram, former Member of Management Council, R.T.M. Nagpur University, garlanding the Photo of Rajmata Jijau.