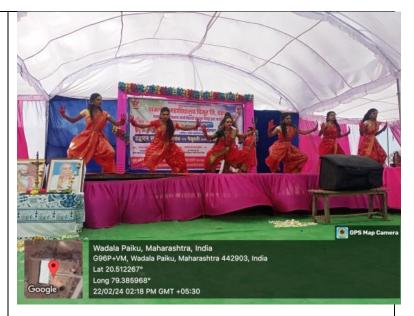

The NCC Cadets in action while performing the tradtional Lezim Dance.

JOBI Digitally signed by JOBI GEORGE Date: 2025.01.11 02:10:44 +05'30'

Principal Bhiwapur Mahavidyalaya