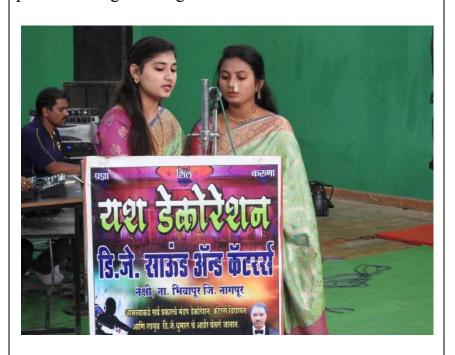

GEOTAG PHOTO GALLERY WITH CAPTIONS (Only GEOTAG photos covering the entire gamut/span of the activity will be accepted)

Dr. Jobi George, the Principal of our College, hoisting the National Flag in the gracious presence of Mrs. Keerti Nair and other dignitaries.