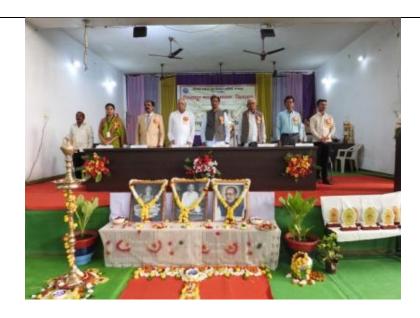

Mr. Waman Turke, Senate Member of R.T.M. Nagpur University, garlanding the Photo of Swami Vivekananda

Mr. Dinesh Sheram, former Member of Management Council, R.T.M. Nagpur University, garlanding the Photo of Rajmata Jijau.

Mr. Waman Turke, Senate Member of R.T.M. Nagpur University, delivering his Keynote Address

Dr. Jobi George, the Principal of our College, delivering his Presidential Address

| SCANNED      | COPY | OF |
|--------------|------|----|
| ATTENDANCE S |      |    |