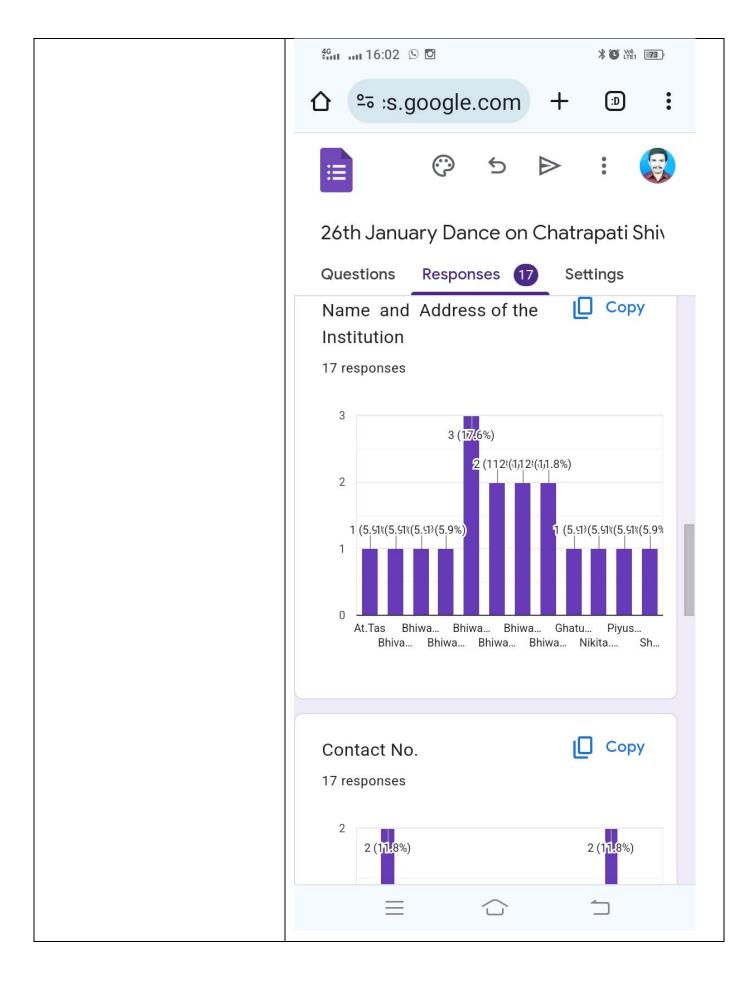

GEOTAG PHOTO GALLERY WITH CAPTIONS (Only GEOTAG photos covering the entire gamut/span of the activity will be accepted)

Dr. Jobi George, the Principal of our College, hoisting the National Flag in the gracious presence of Mrs. Keerti Nair and other dignitaries.

The NCC Cadets, in action, offering Guard of Honour to the National Flag.

The NCC Cadets, in action, during the March Past

Students of K.D.K. International School, in action, during the March Past

Asst. Prof. Dr. A.K. Sarwe administering Oath to the students about the complete eradication of Filariasis.