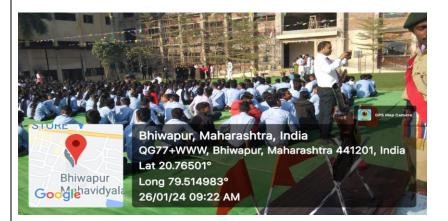

GEOTAG PHOTO GALLERY WITH CAPTIONS (Only GEOTAG photos covering the entire gamut/span of the activity will be accepted)

Dr. Jobi George, the Principal of our College, hoisting the National Flag in the gracious presence of Mrs. Keerti Nair and other dignitaries.

The NCC Cadets, in action, offering Guard of Honour to the National Flag.

The NCC Cadets, in action, during the March Past

Students of K.D.K. International School, in action, during the March Past

Asst. Prof. Dr. A.K. Sarwe administering Oath to the students about the complete eradication of Filariasis.