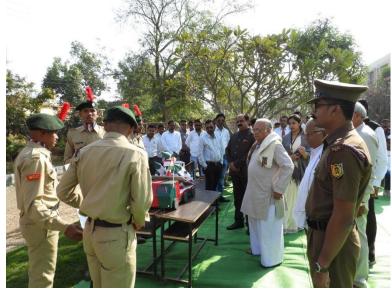

GEOTAG PHOTO GALLERY WITH CAPTIONS (Only GEOTAG photos covering the entire gamut/span of the activity will be accepted)

Dr. Jobi George, the Principal of our College, hoisting the National Flag in the gracious presence of Mrs. Keerti Nair and other dignitaries.

The NCC Cadets, in action, offering Guard of Honour to the National Flag.

The NCC Cadets, in action, during the March Past

Students of K.D.K. International School, in action, during the March Past

Asst. Prof. Dr. A.K. Sarwe administering Oath to the students about the complete eradication of Filariasis.