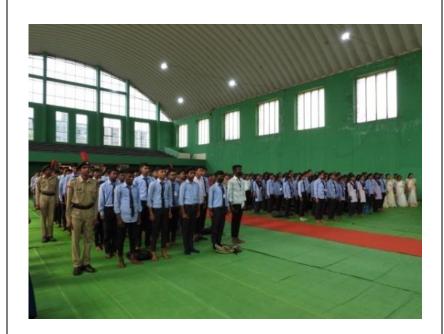

The NCC Cadets, in action, offering Guard of Honour to the National Flag.

The NCC Cadets, in action, during the March Past

Students of K.D.K. International School, in action, during the March Past

Asst. Prof. Dr. A.K. Sarwe administering Oath to the students about the complete eradication of Filariasis.