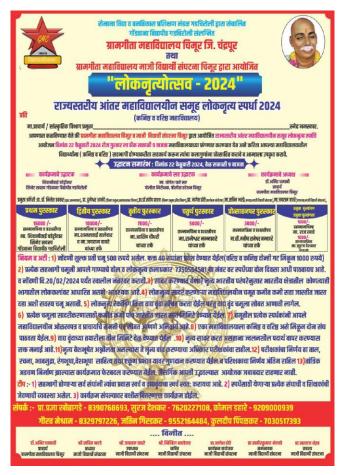

|

### accepted)



Seven artists of Bhiwapur Mahavidyalaya participated in the 'State Level Folk Dance Competition' arranged by Gramgeeta Mahavidyalaya, Chimur, Dist.- Chandrapur on 22<sup>nd</sup> February, 2024.





### **Certificates of Appreciation**





















### SCANNED COPY OF ATTENDANCE SHEET



### ANY OTHER INFORMATION

### Brochure of the Competition



Invitation Letter for ensuring the entry of artists in

### the 'State Level Folk Dance Competition'.



Our College received Certificate of Appreciation for participating in the 'State Level Folk Dance Competition'.



JOBI Digitally signed by JOBI GEORGE Date: 2025.01.11 17:42:40 +05'30'

Principal Bhiwapur Mahavidyalaya

### **BHIWAPUR MAHAVIDYALAYA**

BHIWAPUR DIST. NAGPUR- 441201 ACCREDITED WITH GRADE 'B' (CGPA-2.54) BY NAAC, BENGALURU ISO-9001:2015

AFFILIATED TO RASHTRASANT TUKADOJI MAHARAJ NAGPUR UNIVERSITY, NAGPUR E-mail: bmv\_bhiwapur@yahoo.com; bgm.college1990@gmail.comWebsite: https://www.bmb.ac.in

Tel: 07106-232349

| 2025-2024                     |                                                 |  |  |  |
|-------------------------------|----------------------------------