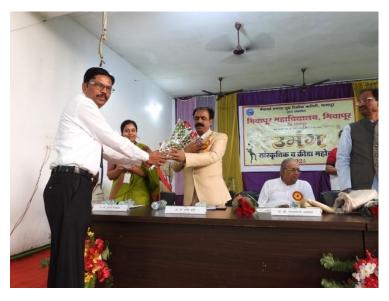

Mr. Waman Turke, Senate Member of R.T.M. Nagpur University, garlanding the Photo of Swami Vivekananda

Mr. Dinesh Sheram, former Member of Management Council, R.T.M. Nagpur University, garlanding the Photo of Rajmata Jijau.

Mr. Waman Turke, Senate Member of R.T.M. Nagpur University, delivering his Keynote Address

Dr. Jobi George, the Principal of our College, delivering his Presidential Address

| SCANNED      | COPY | OF |
|--------------|------|----|
| ATTENDANCE S |      |    |