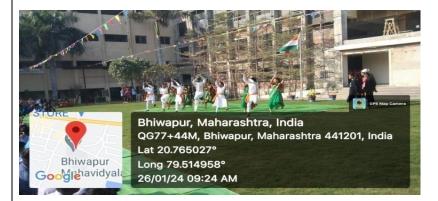

GEOTAG PHOTO GALLERY WITH CAPTIONS (Only GEOTAG photos covering the entire gamut/span of the activity will be accepted)

Dr. Jobi George, the Principal of our College, hoisting the National Flag in the gracious presence of Mrs. Keerti Nair and other dignitaries.

The NCC Cadets, in action, offering Guard of Honour to the National Flag.

The NCC Cadets, in action, during the March Past

Students of K.D.K. International School, in action, during the March Past

Asst. Prof. Dr. A.K. Sarwe administering Oath to the students about the complete eradication of Filariasis.