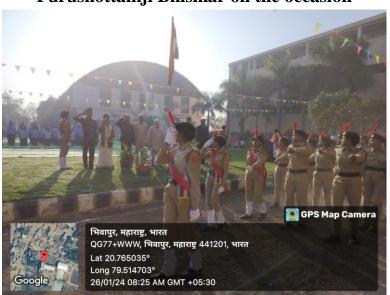

The NCC Cadets, in action, offering Guard of Honour to the National Flag.

The NCC Cadets, in action, during the March Past

Students of K.D.K. International School, in action, during the March Past

Asst. Prof. Dr. A.K. Sarwe administering Oath to the students about the complete eradication of Filariasis.