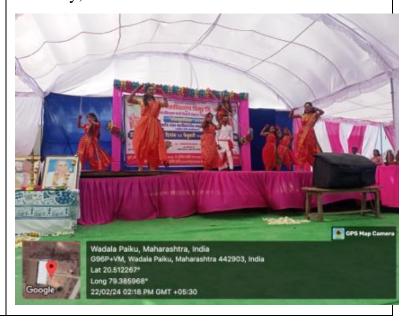

GEOTAG PHOTO GALLERY WITH CAPTIONS (Only GEOTAG photos covering the entire gamut/span of the activity will be accepted)

Dr. Jobi George, the Principal of our College, hoisting the National Flag in the gracious presence of Mrs. Keerti Nair and other dignitaries.

The NCC Cadets, in action, offering Guard of Honour to the National Flag.

The NCC Cadets, in action, during the March Past

Students of K.D.K. International School, in action, during the March Past

Asst. Prof. Dr. A.K. Sarwe administering Oath to the students about the complete eradication of Filariasis.

The NCC Cadets in action while performing the tradtional Lezim Dance.

JOBI Digitally signed by JOBI GEORGE Date: 2025.01.11 02:10:44 +05'30'

Principal Bhiwapur Mahavidyalaya