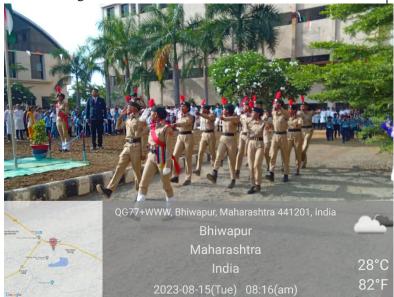

The NCC Cadets, in action, offering Guard of Honour to the National Flag.

The NCC Cadets, in action, during the March Past

Students of K.D.K. International School, in action, during the March Past

Asst. Prof. Dr. A.K. Sarwe administering Oath to the students about the complete eradication of Filariasis.