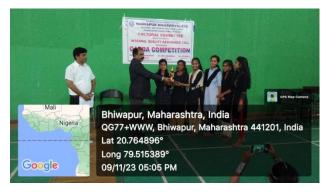

d traditions of the various states of India.

#### IMPACT/OUTCOME ACHIEVED

- Students participated in the Garba Competition.
- Developed the self-confidence of students.
- Got wider exposure for the students in demonstrating their inherent talents.
- It motivated the students to perform in the Inter-collegiate and University Level Competitions.

GEOTAG PHOTO GALLERY WITH CAPTIONS (Only GEOTAG photos covering the entire gamut/span of the activity will be accepted)

A few glimpses of the Garba Competition



Dancers performing Garba during the Competition on 9th November, 2023.







Dancers performing Garba during the Competition 9<sup>th</sup> November, 2023.



Akash Group was felicitated at the hands of Dr. Jobi George, the Principal of Bhiwapur Mahavidyalaya, Bhiwapur with a Trophy.



Ganesh Group was felicitated at the hands of Dr.

|                 |    |           |        | rge, the P                                                   | _                   |