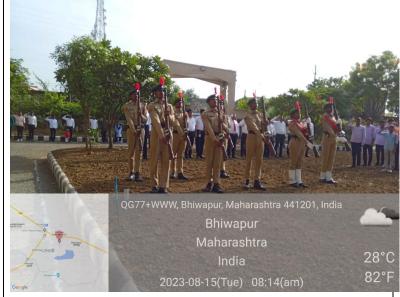

The NCC Cadets, in action, offering Guard of Honour to the National Flag.

The NCC Cadets, in action, during the March Past

Students of K.D.K. International School, in action, during the March Past

Asst. Prof. Dr. A.K. Sarwe administering Oath to the students about the complete eradication of Filariasis.