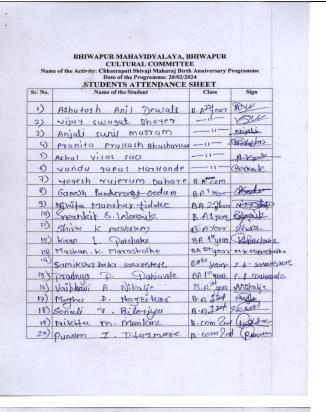

GEOTAG PHOTO GALLERY WITH CAPTIONS (Only GEOTAG photos covering the entire gamut/span of the activity will be accepted)

Dr. Jobi George, the Principal of our College, hoisting the National Flag in the gracious presence of Mrs. Keerti Nair and other dignitaries.

The NCC Cadets, in action, offering Guard of Honour to the National Flag.

The NCC Cadets, in action, during the March Past

Students of K.D.K. International School, in action, during the March Past

Asst. Prof. Dr. A.K. Sarwe administering Oath to the students about the complete eradication of Filariasis.

The NCC Cadets in action while performing the tradtional Lezim Dance.

JOBI Digitally signed by JOBI GEORGE Date: 2025.01.11 02:10:44 +05'30'

Principal Bhiwapur Mahavidyalaya