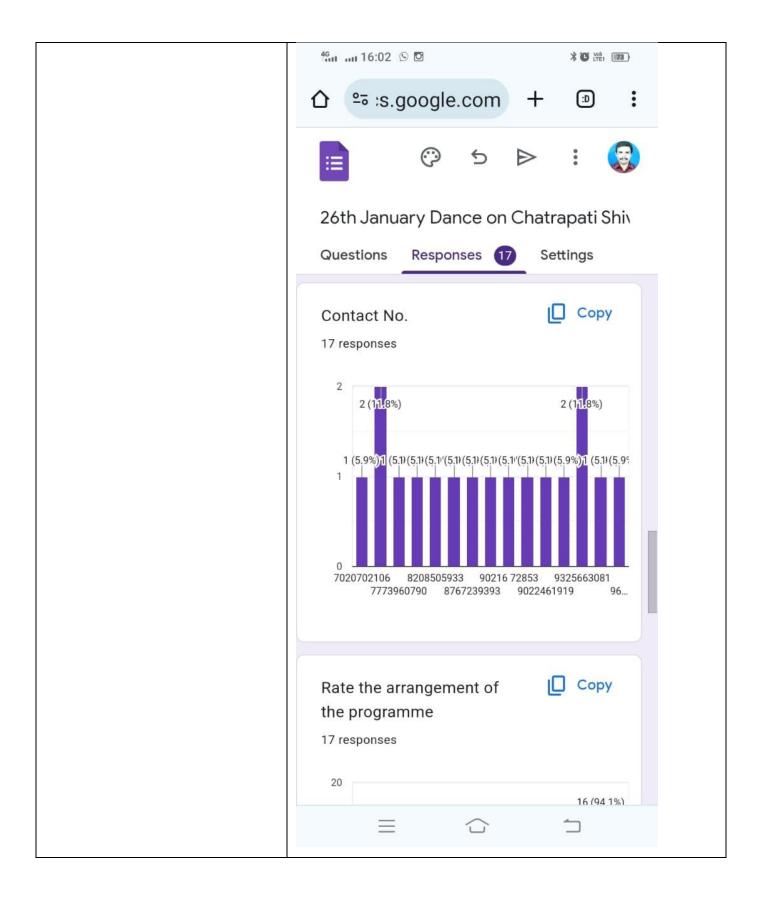

GEOTAG PHOTO GALLERY WITH CAPTIONS (Only GEOTAG photos covering the entire gamut/span of the activity will be accepted)

Dr. Jobi George, the Principal of our College, hoisting the National Flag in the gracious presence of Mrs. Keerti Nair and other dignitaries.

The NCC Cadets, in action, offering Guard of Honour to the National Flag.

The NCC Cadets, in action, during the March Past

Students of K.D.K. International School, in action, during the March Past

Asst. Prof. Dr. A.K. Sarwe administering Oath to the students about the complete eradication of Filariasis.