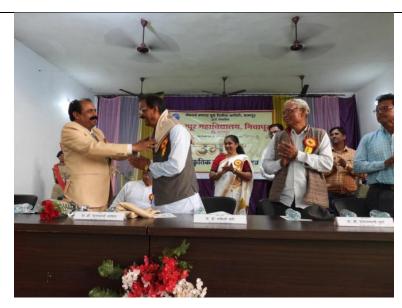

Mr. Waman Turke, Senate Member of R.T.M. Nagpur University, delivering his Keynote Address

Dr. Jobi George, the Principal of our College, delivering his Presidential Address

| SCANNED      | COPY | OF |
|--------------|------|----|
| ATTENDANCE S |      |    |