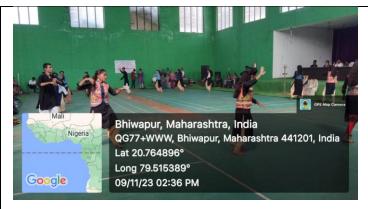

The NCC Cadets, in action, offering Guard of Honour to the National Flag.

The NCC Cadets, in action, during the March Past

Students of K.D.K. International School, in action, during the March Past

Asst. Prof. Dr. A.K. Sarwe administering Oath to the students about the complete eradication of Filariasis.