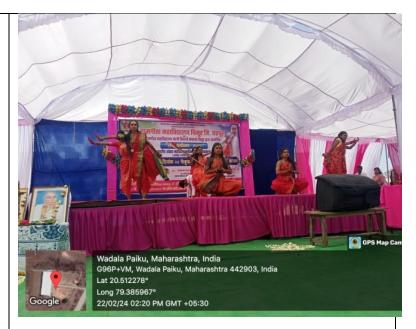

GEOTAG PHOTO GALLERY WITH CAPTIONS (Only GEOTAG photos covering the entire gamut/span of the activity will be accepted)

Dr. Jobi George, the Principal of our College, hoisting the National Flag in the gracious presence of Mrs. Keerti Nair and other dignitaries.

The NCC Cadets, in action, offering Guard of Honour to the National Flag.

The NCC Cadets, in action, during the March Past

Students of K.D.K. International School, in action, during the March Past

Asst. Prof. Dr. A.K. Sarwe administering Oath to the students about the complete eradication of Filariasis.

The NCC Cadets in action while performing the tradtional Lezim Dance.

JOBI Digitally signed by JOBI GEORGE Date: 2025.01.11 02:10:44 +05'30'

Principal Bhiwapur Mahavidyalaya