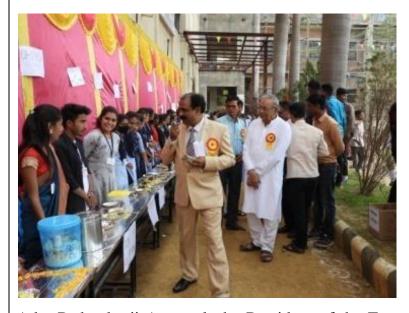

GEOTAG PHOTO GALLERY WITH CAPTIONS (Only GEOTAG photos covering the entire gamut/span of the activity will be accepted)

Dr. Jobi George, the Principal of our College, hoisting the National Flag in the gracious presence of Mrs. Keerti Nair and other dignitaries.