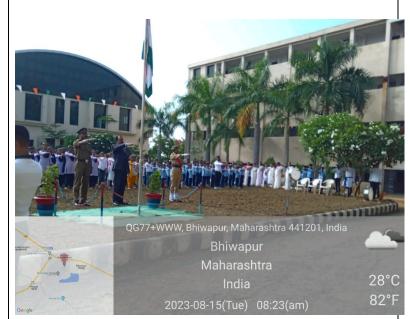

GEOTAG PHOTO GALLERY WITH CAPTIONS (Only GEOTAG photos covering the entire gamut/span of the activity will be accepted)

Dr. Jobi George, the Principal of our College, hoisting the National Flag in the gracious presence of Mrs. Keerti Nair and other dignitaries.

The NCC Cadets, in action, offering Guard of Honour to the National Flag.

The NCC Cadets, in action, during the March Past

Students of K.D.K. International School, in action, during the March Past

Asst. Prof. Dr. A.K. Sarwe administering Oath to the students about the complete eradication of Filariasis.