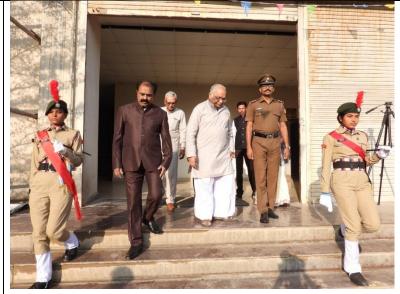

| Delen Delen and an all a Warmer 4 | Destruction T. L. L. T. M. L. C. (D. T.M.)    |
|-----------------------------------|-----------------------------------------------|
| Brief Report on the Keynote       | Rashtrasant Tukadoji Maharaj (R.T.M.)         |
| Speaker's Expertise)              | Nagpur University, Nagpur                     |
|                                   | 2. Mr. Dinesh Sheram,                         |
|                                   | Ex-Member of Management Council,              |
|                                   | Rashtrasant Tukadoji Maharaj (R.T.M.)         |
|                                   | Nagpur University,                            |
|                                   | Nagpur                                        |
| BENEFICIARIES/TARGET              | Entire students and staff of our College      |
| GROUP                             |                                               |
| NUMBER OF                         | 157                                           |
| STUDENTS/BENEFICIARIES            |                                               |
|                                   |                                               |
| DETAILED REPORT OF THE            | Bhiwapur Mahavidyalaya, on the occasion of    |
| ACTIVITY                          | the Birth Anniversary of Swami Vivekananda,   |
|                                   | in collaboration with the District AIDS       |
|                                   | Prevention and Control Unit, celebrated       |
|                                   | National Youth Day with the theme             |
|                                   | 'Developed Youth, Developed India'.           |
|                                   | The Event featured Dr. Waman Turke, Senate    |
|                                   | Member of R.T.M. Nagpur University,           |
|                                   | Nagpur as the Keynote Speaker. Dr. Dinesh     |
|                                   | Sheram, former Member of Management           |
|                                   | Council, R.T.M. Nagpur University, Nagpur,    |
|                                   | was the Guest of Honour. Dr. Jobi George, the |
|                                   | Principal of our College, presided over the   |
|                                   | Programme.                                    |
|                                   |                                               |
|                                   | In his Keynote Address, Dr. Waman Turke       |
|                                   | urged the students to embrace the vision of   |
|                                   | Swami Vivekananda in transforming India       |
|                                   | into a developed Nation. He emphasized that   |
|                                   |                                               |
|                                   | today's Indian youth possess immense          |