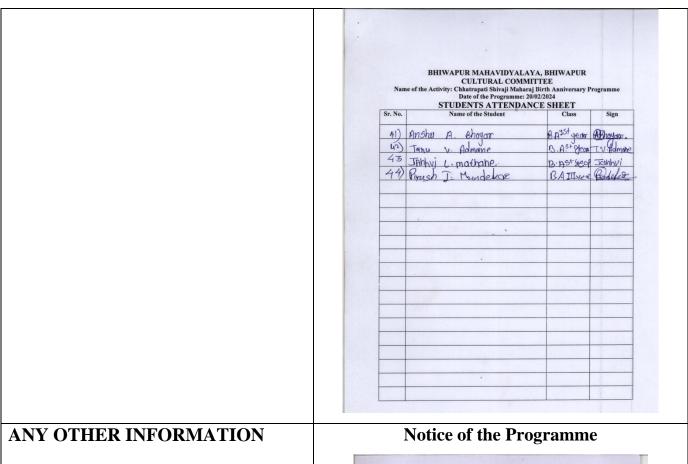

GEOTAG PHOTO GALLERY WITH CAPTIONS (Only GEOTAG photos covering the entire gamut/span of the activity will be accepted)

Dr. Jobi George, the Principal of our College, hoisting the National Flag in the gracious presence of Mrs. Keerti Nair and other dignitaries.

The NCC Cadets, in action, offering Guard of Honour to the National Flag.

The NCC Cadets, in action, during the March Past

Students of K.D.K. International School, in action, during the March Past

Asst. Prof. Dr. A.K. Sarwe administering Oath to the students about the complete eradication of Filariasis.

The NCC Cadets in action while performing the tradtional Lezim Dance.

JOBI Digitally signed by JOBI GEORGE Date: 2025.01.11 02:10:44 +05'30'

Principal Bhiwapur Mahavidyalaya