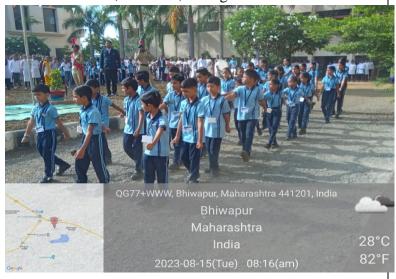

The NCC Cadets, in action, offering Guard of Honour to the National Flag.

The NCC Cadets, in action, during the March Past

Students of K.D.K. International School, in action, during the March Past

Asst. Prof. Dr. A.K. Sarwe administering Oath to the students about the complete eradication of Filariasis.