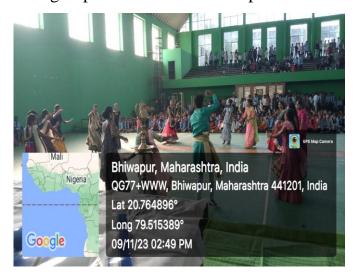

GEOTAG PHOTO GALLERY WITH CAPTIONS (Only GEOTAG photos covering the entire gamut/span of the activity will be accepted)

Dr. Jobi George, the Principal of our College, hoisting the National Flag in the gracious presence of Mrs. Keerti Nair and other dignitaries.