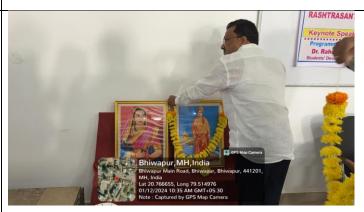

Mr. Waman Turke, Senate Member of R.T.M. Nagpur University, garlanding the Photo of Swami Vivekananda

Mr. Dinesh Sheram, former Member of Management Council, R.T.M. Nagpur University, garlanding the Photo of Rajmata Jijau.