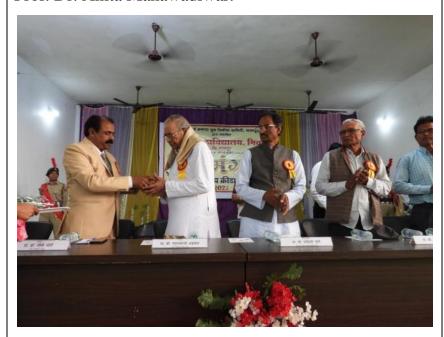

Mr. Waman Turke, Senate Member of R.T.M. Nagpur University, garlanding the Photo of Swami Vivekananda

Mr. Dinesh Sheram, former Member of Management Council, R.T.M. Nagpur University, garlanding the Photo of Rajmata Jijau.