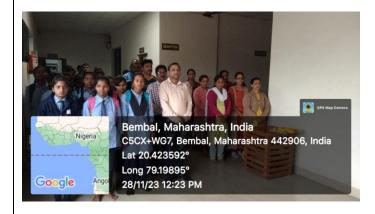

The NCC Cadets, in action, offering Guard of Honour to the National Flag.

The NCC Cadets, in action, during the March Past

Students of K.D.K. International School, in action, during the March Past

Asst. Prof. Dr. A.K. Sarwe administering Oath to the students about the complete eradication of Filariasis.