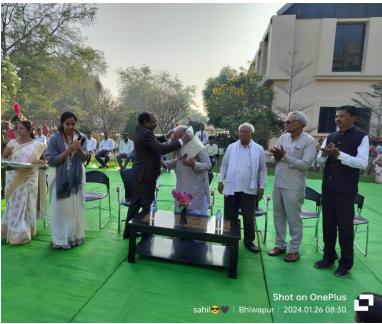

| Delen Delen and an all a Warmer 4 | Destruction T. L. L. T. M. L. C. (D. T.M.)    |
|-----------------------------------|-----------------------------------------------|
| Brief Report on the Keynote       | Rashtrasant Tukadoji Maharaj (R.T.M.)         |
| Speaker's Expertise)              | Nagpur University, Nagpur                     |
|                                   | 2. Mr. Dinesh Sheram,                         |
|                                   | Ex-Member of Management Council,              |
|                                   | Rashtrasant Tukadoji Maharaj (R.T.M.)         |
|                                   | Nagpur University,                            |
|                                   | Nagpur                                        |
| BENEFICIARIES/TARGET              | Entire students and staff of our College      |
| GROUP                             |                                               |
| NUMBER OF                         | 157                                           |
| STUDENTS/BENEFICIARIES            |                                               |
|                                   |                                               |
| DETAILED REPORT OF THE            | Bhiwapur Mahavidyalaya, on the occasion of    |
| ACTIVITY                          | the Birth Anniversary of Swami Vivekananda,   |
|                                   | in collaboration with the District AIDS       |
|                                   | Prevention and Control Unit, celebrated       |
|                                   | National Youth Day with the theme             |
|                                   | 'Developed Youth, Developed India'.           |
|                                   | The Event featured Dr. Waman Turke, Senate    |
|                                   | Member of R.T.M. Nagpur University,           |
|                                   | Nagpur as the Keynote Speaker. Dr. Dinesh     |
|                                   | Sheram, former Member of Management           |
|                                   | Council, R.T.M. Nagpur University, Nagpur,    |
|                                   | was the Guest of Honour. Dr. Jobi George, the |
|                                   | Principal of our College, presided over the   |
|                                   | Programme.                                    |
|                                   |                                               |
|                                   | In his Keynote Address, Dr. Waman Turke       |
|                                   | urged the students to embrace the vision of   |
|                                   | Swami Vivekananda in transforming India       |
|                                   | into a developed Nation. He emphasized that   |
|                                   |                                               |
|                                   | today's Indian youth possess immense          |

potential, which, if harnessed correctly, can significantly strengthen the country.

In his Presidential Address, Dr. Jobi George shared his personal journey of overcoming struggles and inspired the students to believe in their ability to create something extraordinary from nothing.