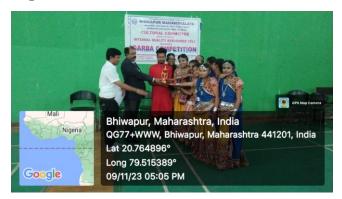

the students.     |

# • To inculcate the feeling of acknowledgement among the students in respect of the prevalent folklores and traditions of the various states of India.

#### IMPACT/OUTCOME ACHIEVED

- Students participated in the Garba Competition.
- Developed the self-confidence of students.
- Got wider exposure for the students in demonstrating their inherent talents.
- It motivated the students to perform in the Inter-collegiate and University Level Competitions.

GEOTAG PHOTO GALLERY WITH CAPTIONS (Only GEOTAG photos covering the entire gamut/span of the activity will be accepted)

A few glimpses of the Garba Competition



Dancers performing Garba during the Competition on 9th November, 2023.







Dancers performing Garba during the Competition 9<sup>th</sup> November, 2023.



Akash Group was felicitated at the hands of Dr. Jobi George, the Principal of Bhiwapur Mahavidyalaya, Bhiwapur with a Trophy.



Ganesh Group was felicitated at the hands of Dr.

|                 |    |           |        | rge, the P                                                   | _                   |