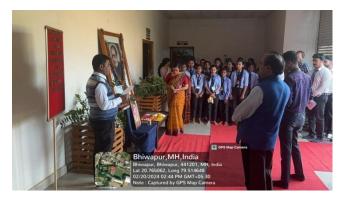

-----------------------------------------------------------------|
| ANALYSIS REPORT OF THE FEEDBACK OBTAINED FROM STUDENTS/ BENEFICIARIES/ ACADEMIC PEERS ETC.                              |                                                                        |
| GEOTAG PHOTO GALLERY WITH CAPTIONS (Only GEOTAG photos covering the entire gamut/span of the activity will be accepted) | A few glimpses of the Programme                                        |



Garland was offered to the Portrait of Chhatrapati Shivaji Maharaj at the hands of Dr. Jobi George, the Principal of Bhiwapur Mahavidyalaya and Associate Prof. Dr. Sunil K. Shinde.



Garland was offered to the Portrait of Chhatrapati Shivaji Maharaj at the hands of Dr. Jobi George, the Principal of Bhiwapur Mahavidyalaya, Bhiwapur.



Students participated in the Birth Anniversary Programme of Chhatrapati Shivaji Maharaj on  $20^{th}$  February, 2024.

| NEWS PAPER COVERAGE | The news item of the Programme was published                                                                         |
|---------------------|----------------------------------------------------------------------------------------------------------------------|
| /MEDIA COVERAGE     | in the daily "Navrashtra" on 22 <sup>nd</sup> February, 2024.                                                        |
|                     | 58% <b>■</b> 6:39                                                                                                    |
|                     |