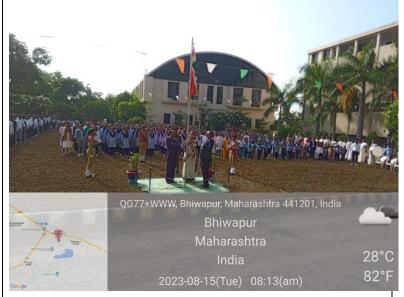

GEOTAG PHOTO GALLERY WITH CAPTIONS (Only GEOTAG photos covering the entire gamut/span of the activity will be accepted)

Dr. Jobi George, the Principal of our College, hoisting the National Flag in the gracious presence of Mrs. Keerti Nair and other dignitaries.