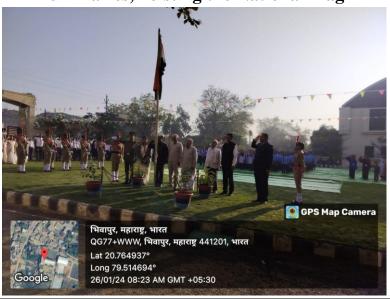

GEOTAG PHOTO GALLERY WITH CAPTIONS (Only GEOTAG photos covering the entire gamut/span of the activity will be accepted)

Dr. Jobi George, the Principal of our College, hoisting the National Flag in the gracious presence of Mrs. Keerti Nair and other dignitaries.