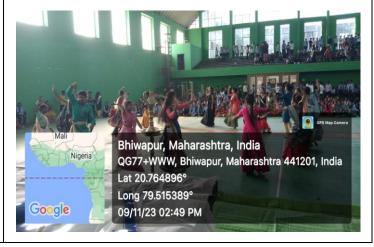

The NCC Cadets, in action, offering Guard of Honour to the National Flag.

The NCC Cadets, in action, during the March Past

Students of K.D.K. International School, in action, during the March Past

Asst. Prof. Dr. A.K. Sarwe administering Oath to the students about the complete eradication of Filariasis.