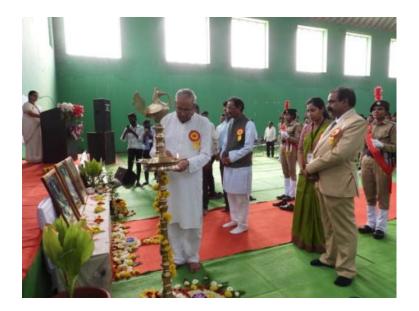

GEOTAG PHOTO GALLERY WITH CAPTIONS (Only GEOTAG photos covering the entire gamut/span of the activity will be accepted)

Dr. Jobi George, the Principal of our College, hoisting the National Flag in the gracious presence of Mrs. Keerti Nair and other dignitaries.