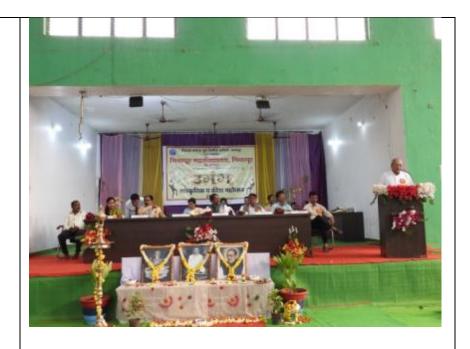

| Delen Delen and an all a Warmer 4 | Destruction T. L. L. T. M. L. C. (D. T.M.)    |
|-----------------------------------|-----------------------------------------------|
| Brief Report on the Keynote       | Rashtrasant Tukadoji Maharaj (R.T.M.)         |
| Speaker's Expertise)              | Nagpur University, Nagpur                     |
|                                   | 2. Mr. Dinesh Sheram,                         |
|                                   | Ex-Member of Management Council,              |
|                                   | Rashtrasant Tukadoji Maharaj (R.T.M.)         |
|                                   | Nagpur University,                            |
|                                   | Nagpur                                        |
| BENEFICIARIES/TARGET              | Entire students and staff of our College      |
| GROUP                             |                                               |
| NUMBER OF                         | 157                                           |
| STUDENTS/BENEFICIARIES            |                                               |
|                                   |                                               |
| DETAILED REPORT OF THE            | Bhiwapur Mahavidyalaya, on the occasion of    |
| ACTIVITY                          | the Birth Anniversary of Swami Vivekananda,   |
|                                   | in collaboration with the District AIDS       |
|                                   | Prevention and Control Unit, celebrated       |
|                                   | National Youth Day with the theme             |
|                                   | 'Developed Youth, Developed India'.           |
|                                   | The Event featured Dr. Waman Turke, Senate    |
|                                   | Member of R.T.M. Nagpur University,           |
|                                   | Nagpur as the Keynote Speaker. Dr. Dinesh     |
|                                   | Sheram, former Member of Management           |
|                                   | Council, R.T.M. Nagpur University, Nagpur,    |
|                                   | was the Guest of Honour. Dr. Jobi George, the |
|                                   | Principal of our College, presided over the   |
|                                   | Programme.                                    |
|                                   |                                               |
|                                   | In his Keynote Address, Dr. Waman Turke       |
|                                   | urged the students to embrace the vision of   |
|                                   | Swami Vivekananda in transforming India       |
|                                   | into a developed Nation. He emphasized that   |
|                                   |                                               |
|                                   | today's Indian youth possess immense          |

potential, which, if harnessed correctly, can significantly strengthen the country.

In his Presidential Address, Dr. Jobi George shared his personal journey of overcoming struggles and inspired the students to believe in their ability to create something extraordinary from nothing.