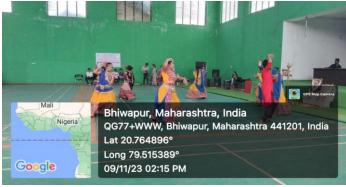

The NCC Cadets in action while performing the tradtional Lezim Dance.

JOBI Digitally signed by JOBI GEORGE Date: 2025.01.11 02:10:44 +05'30'

Principal Bhiwapur Mahavidyalaya