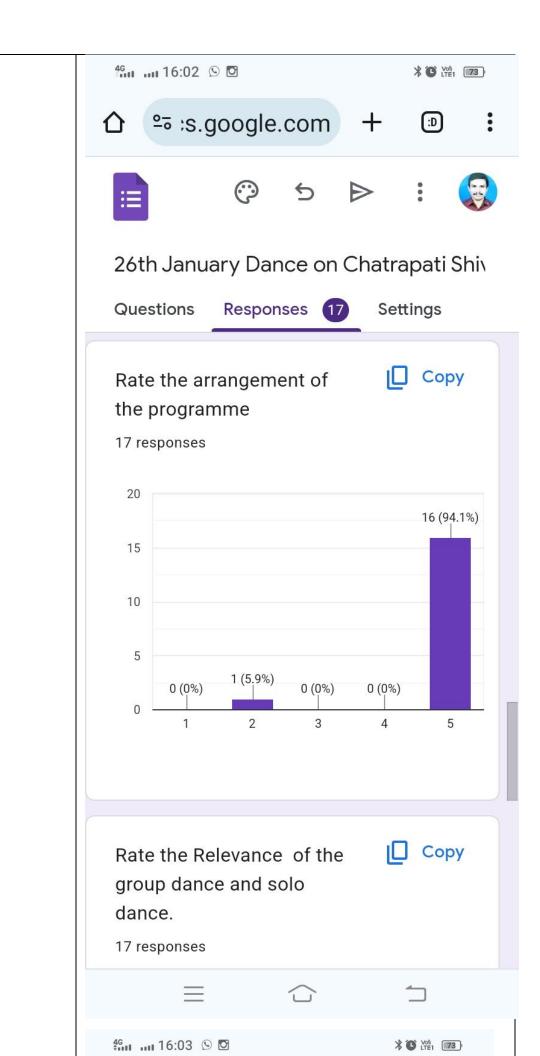

GEOTAG PHOTO GALLERY WITH CAPTIONS (Only GEOTAG photos covering the entire gamut/span of the activity will be accepted)

Dr. Jobi George, the Principal of our College, hoisting the National Flag in the gracious presence of Mrs. Keerti Nair and other dignitaries.

The NCC Cadets, in action, offering Guard of Honour to the National Flag.

The NCC Cadets, in action, during the March Past

Students of K.D.K. International School, in action, during the March Past

Asst. Prof. Dr. A.K. Sarwe administering Oath to the students about the complete eradication of Filariasis.