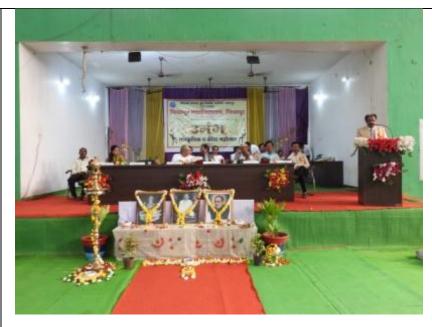

| Delen Delen and an all a Warmer 4 | Destruction T. L. L. T. M. L. C. (D. T.M.)    |
|-----------------------------------|-----------------------------------------------|
| Brief Report on the Keynote       | Rashtrasant Tukadoji Maharaj (R.T.M.)         |
| Speaker's Expertise)              | Nagpur University, Nagpur                     |
|                                   | 2. Mr. Dinesh Sheram,                         |
|                                   | Ex-Member of Management Council,              |
|                                   | Rashtrasant Tukadoji Maharaj (R.T.M.)         |
|                                   | Nagpur University,                            |
|                                   | Nagpur                                        |
| BENEFICIARIES/TARGET              | Entire students and staff of our College      |
| GROUP                             |                                               |
| NUMBER OF                         | 157                                           |
| STUDENTS/BENEFICIARIES            |                                               |
|                                   |                                               |
| DETAILED REPORT OF THE            | Bhiwapur Mahavidyalaya, on the occasion of    |
| ACTIVITY                          | the Birth Anniversary of Swami Vivekananda,   |
|                                   | in collaboration with the District AIDS       |
|                                   | Prevention and Control Unit, celebrated       |
|                                   | National Youth Day with the theme             |
|                                   | 'Developed Youth, Developed India'.           |
|                                   | The Event featured Dr. Waman Turke, Senate    |
|                                   | Member of R.T.M. Nagpur University,           |
|                                   | Nagpur as the Keynote Speaker. Dr. Dinesh     |
|                                   | Sheram, former Member of Management           |
|                                   | Council, R.T.M. Nagpur University, Nagpur,    |
|                                   | was the Guest of Honour. Dr. Jobi George, the |
|                                   | Principal of our College, presided over the   |
|                                   | Programme.                                    |
|                                   |                                               |
|                                   | In his Keynote Address, Dr. Waman Turke       |
|                                   | urged the students to embrace the vision of   |
|                                   | Swami Vivekananda in transforming India       |
|                                   | into a developed Nation. He emphasized that   |
|                                   |                                               |
|                                   | today's Indian youth possess immense          |

potential, which, if harnessed correctly, can significantly strengthen the country.

In his Presidential Address, Dr. Jobi George shared his personal journey of overcoming struggles and inspired the students to believe in their ability to create something extraordinary from nothing.