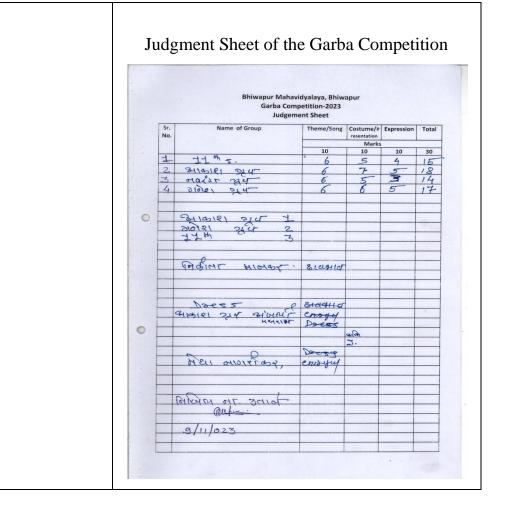

| T. B. Talmale |
|   | 3      | नेजास्योगी तलमले<br>पुनासि तलवारे | Brom I year         |               |
|   | 9      | प्रमाल मुंदाह                     | Brom I year         | P.Y. Taluas   |
| - | 10     | उमेरा नलमले                       | B.com Tyeon         | Smunghade     |
| 0 |        | राक्रश क्यार                      | Brom Zyear          | Balmale.      |
|   | 2      | यामेसा -जीहरी                     | Brom Tyeon          | Rebeshs       |
|   | 13     | लामवी मार्काने                    | B. COM II Year      | Chuchesi      |
|   | 14     | ग्राम्या बोकर                     | BA Tyear            | Jahhvi        |
|   | 19     | शंजक्या मेत्राम                   | B.com ITI           | Photode.      |

## **ANY OTHER INFORMATION**

## Notice of the Programme





JOBI GEORGE Digitally signed by JOBI GEORGE Date: 2025.01.11 17:27:17 +05'30'

Principal Bhiwapur Mahavidyalaya