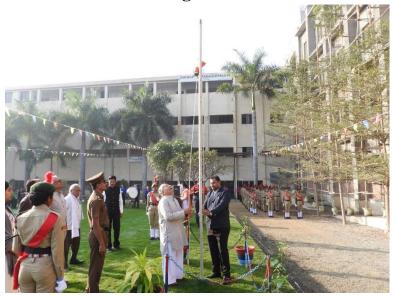

GEOTAG PHOTO GALLERY WITH CAPTIONS (Only GEOTAG photos covering the entire gamut/span of the activity will be accepted)

Dr. Jobi George, the Principal of our College, hoisting the National Flag in the gracious presence of Mrs. Keerti Nair and other dignitaries.