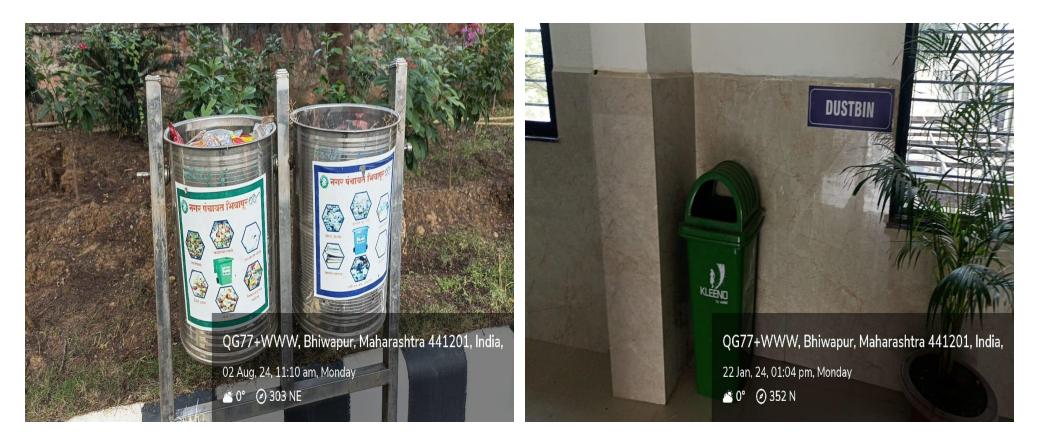

## 7.1 Institutional Values and Social Responsibilities

7.1.3 Describe the facilities in the Institution for the management of the following types of Degradable and Non-degradable Waste

Separate Dust Bins for wet and dry waste installed in the campus by the Municipal Council, Bhiwapur Dust Bin installed in the campus.