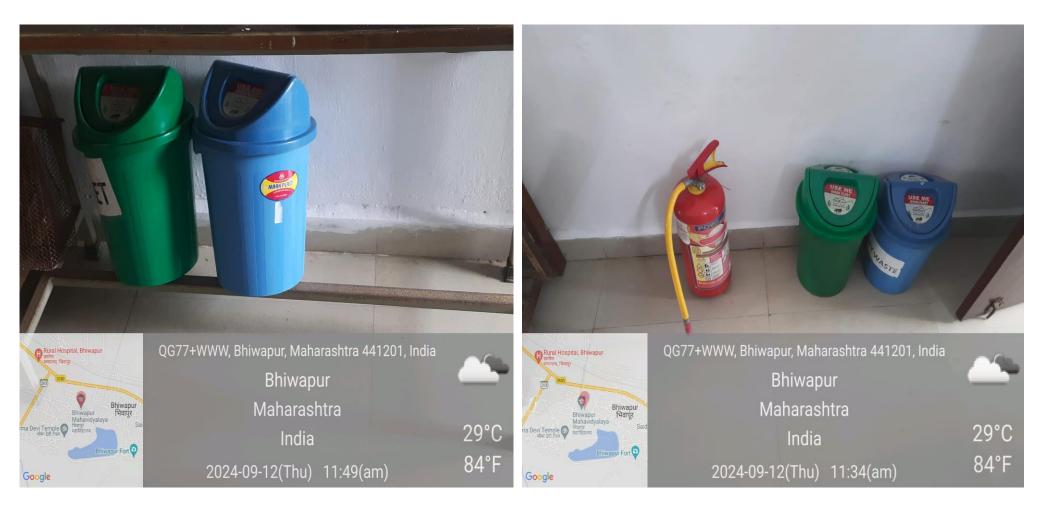

#### Separate Dust Bins for Dry and Wet Waste in Laboratories

**E-Waste Collection Centre** 